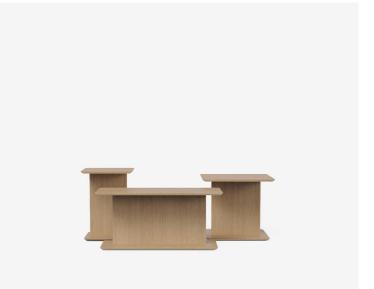

## Array coffee tables

| Designer | Snøhetta |
|----------|----------|
| Year     | 2024     |

The Array coffee tables enhance the system's compositional possibilities, adding practicality and additional surface options. Available in Canaletto walnut, bleached oak, and natural oak, the collection includes three free-standing versions, which can be used individually or combined to create various configurations, along with an accessory table that fits seamlessly between the sofa modules and can be easily repositioned as needed. With their essential design, these tables are versatile complements, perfect not only for the Array system but also for pairing with other collections.