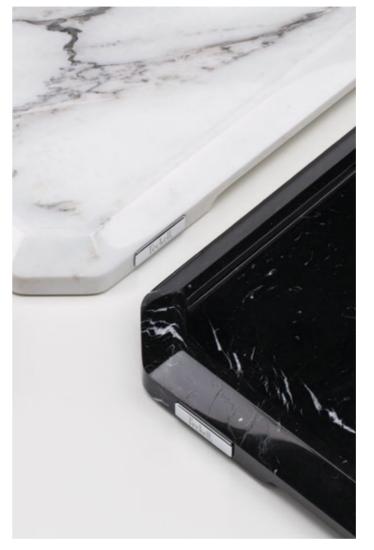

#### TECKELL STRATEGO

multi-game boards

White Calacatta / Black Marquina

149

## STUNNING PURITY

Calacatta is undoubtedly one of the most beautiful white marbles. An hard and resilient marble, delicate only in appearance. It appears to have been naturally decorated with special grey veins.

## COSMOPOLITAN MINIMALISM

Black Marquina is an intense black marble with intricate white veins, sophisticated elegance and velvety appearance. Its irregular white veins, concentrated to a greater or lesser extent according to the slab being installed, visually recall a painter's brushstrokes on an intense black canvas. The final effect, a majestic velvety stone mantle that dissolves into a decorative setting, offering endless aesthetic possibilities. Black Marquina leaves no-one unmoved.