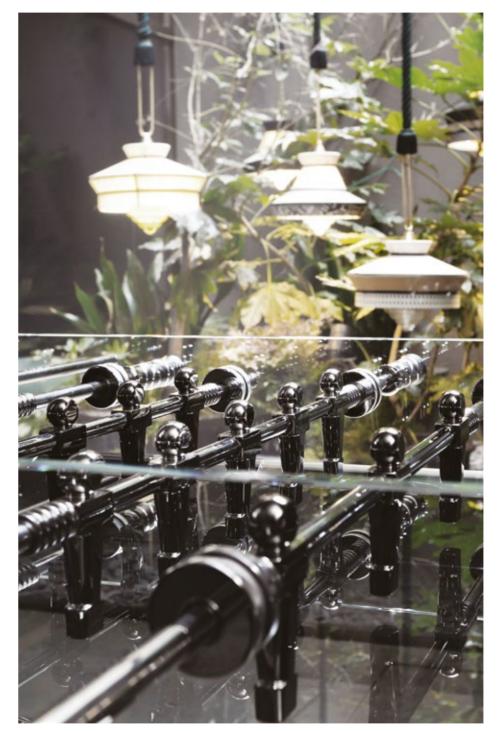

# TECKELL CALCIO BALILLA COLLECTION

Each model unites craftsmanship and technology: a perfect balance of tradition and innovation, manual arts and design.

TECKELL CRISTALLINO

foosball tables

Transparent / Fumè / Corian®

# SIMPLY STYLE AND SOUL IN PURE CRYSTAL

Delicate beauty yet remarkable strength stand in perfect harmony.

ADRIANO DESIGN Torino, Italy

CRYSTAL

CHROME-PLATED BRASS

STAINLESS STEEL

DARK NICKEL

TRANSPARENT / FUMÉ playing field

together to give life once again to unique products.

Thick tempered clear crystal structure -15mm-increases the game speed. The crystal, with beveled and cerium oxide-polished corners, a quintessentially cool surface that is both precious and tough. That leggerezza that only crystal and Teckell can transmit. This is Teckell patented innovation: cutting-edge engineering solutions transforming a light and elegant material into an incredibly sturdy object.