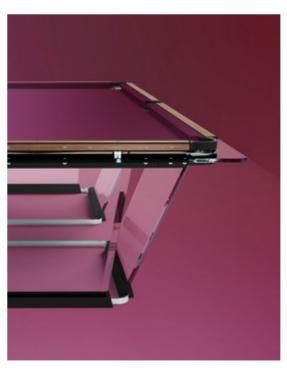

# **SERIOUSLY** ARTISTIC YET ENDLESSLY **ENTERTAINING**

T1.1 presents a minimalism that knows how to have fun.

MARC SADLER Milano, Italy

TEMPERED CRYSTAL

SOLID OAK

POLYURETHANE

BLACK ANODIZED / LIGHT BRONZE ALUMINUM

### TOTAL BLACK

Teckell T1.1 aluminum rails, with black anodized finish, emphasize the table's sleek lines and form.

### LIGHT BRONZE

Teckell T1.1, together with its luxurious light bronze aluminum rails and transparent crystal playing field, redefines contemporary furnishings.

L 290 cm / 114 ¼ inches // 260 cm / 102 ¼ inches