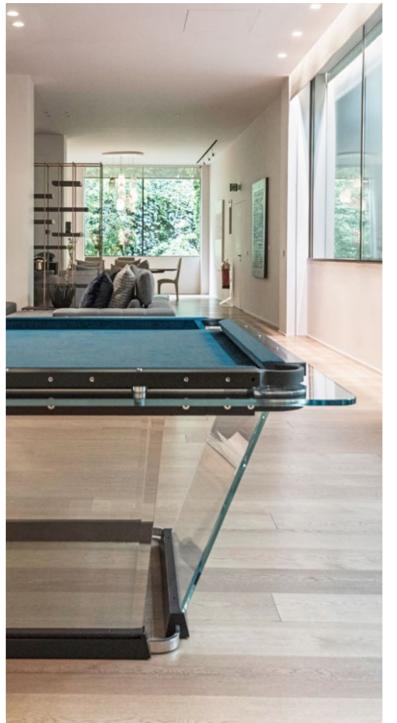

#### FLOATING PLAY

crystal sheets sculpted into an elegant, streamlined shape

The light dances across its handcrafted surfaces, courting you to take up a cue and experience a whole new game. Playing field is made of a single sheet of tempered crystal at least 9/16" thick. The glass plate legs with beveled edges ensure its stability. These legs slide into the open pore lacquered black oak that have carved grooves for securing the glass and hiding the perfect regulation system.

- Two sizes available: 9-feet (regular table) and 8-feet, ideal for modern homes' living spaces. The incline of the crystal legs differs slightly between the 9 and 8 feet table sizes.
- 4 different solid aluminum rails: black anodized / light bronze / gold lacquer finish / Canaletto walnut wood inserts.
- 25 colors to choose for its playing cloth Simonis® 86 the finest bar none, made of worsted wool.