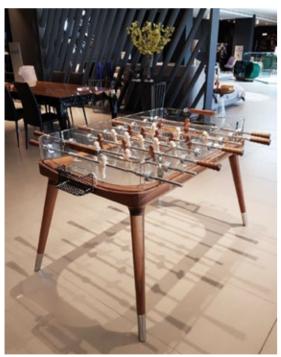

# TECKELL CALCIO BALILLA COLLECTION

Each model unites craftsmanship and technology: a perfect balance of tradition and innovation, manual arts and design.

TECKELL CRISTALLINO

foosball tables

Transparent / Fumè / Corian®

TECKELL 90° MINUTO

foosball tables

Wood / Matte

# PLAY THE GAME IN STYLE UNTIL THE VERY LAST MINUTE -THE 90TH MINUTO

Fine design and exemplary Italian craftsmanship come together in a new classic.

CANALETTO WALNUT UNIQUE

CRYSTAL

ASH WOOD

CHROME-PLATED BRASS

### TECKELL 90° MINUTO

foosball table

Wood / Matte

Teckell | CALCIO BALILLA Collection | 90° Minuto

an eco-friendly family heirloom

Long before there were words such as "sustainable" or "green," Teckell was crafting objects with Mother Nature in mind – that is, gorgeous, 100% Italian objects made with fine materials that are cherished and handed down. The 90° Minuto foosball table features old-growth Canaletto walnut and crystal, a precious yet robust material.