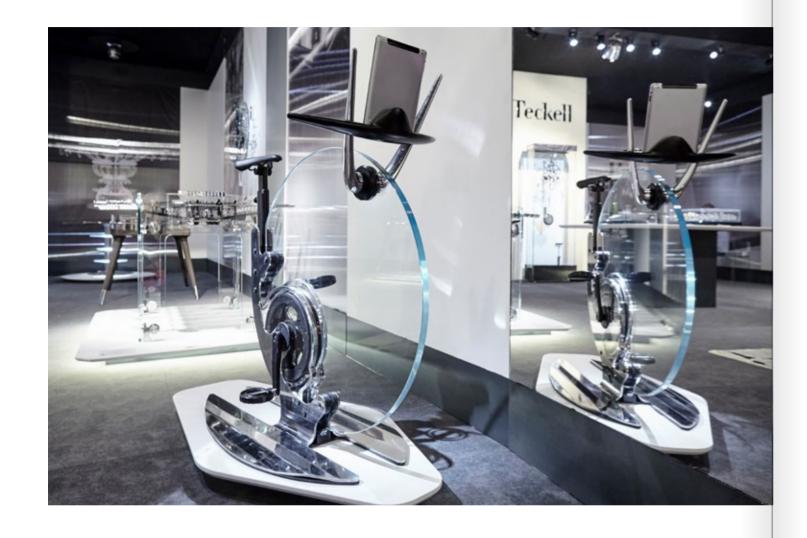

#### Package

L 60 W 60 H 36 cm 48 kg L 23 ½ W 23 ½ H 14 inches 106 lbs

A STYLISH MADE-IN-ITALY STATIONARY BICYCLE, THE FIRST-EVER MADE WITH EXQUISITE, TRANSPARENT CRYSTAL

Teckell's motto "Italian design looks forward" meets Ciclotte®'s "Ride on design" in an extraordinary exercise bike.

#### TECKELL CICLOTTE

exercise bicycle

Polished steel / Black

PLATED BRASS

## TECKELL CICLOTTE: PURE EXPRESSION OF CONTEMPORARY LIFE

A unique transparent exercise bike that adds class to every living context.

Teckell's Fitness Collection is the result of a burning desire to experiment and put to the test the Italian tradition of manufacturing excellence in order to revolutionize objects that combine technology and design.

Thus, pure crystal serves as the primary material for exercise equipment, dynamic by definition, in which manufacturing perfectionism encounters esthetic minimalism.

Meeting this challenge prompted Teckell to partner with Ciclotte, an Italian company that manufactures stylish fitness equipment. The Teckell Ciclotte exercise bike embodies the two company's technological expertise and meticulous craftsmanship.

Teckell's motto "Italian design looks forward" meets Ciclotte's "Ride on design" in the realization of an object that's a pure expression of contemporary life.

The two companies designed the unthinkable: a sturdy, high-tech exercise bike made of glass and sporting a style all its own. This transparent bike is truly one-of-a-kind and suitable for any decor.

Ultimate solution for the interior of private home gym, Teckell Ciclotte is the modern exercise bike conceived for the interior design of luxury homes, office interior design contractors, hotel gym design and amazing yacht fitness activities.