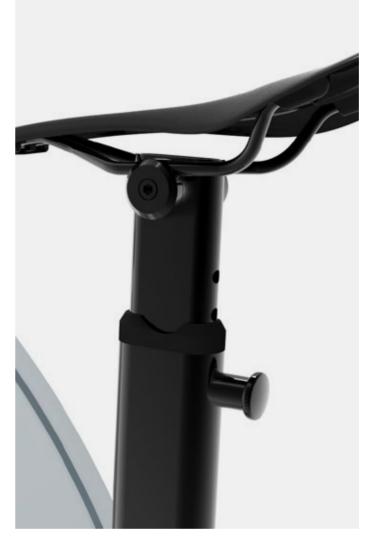

#### **BASEMENT**

a bike that follows your movements

High-performance training is possible thanks to an adjustable magnetic resistance system (12 magnets and the flywheel make up the transmission).

PERSONALITY

**SEAT** 

cycling and spinning style

BLUETOOTH

anywhere, with a swipe

Racing bike gel seat with trim for use both for cycling and spinning.

Adjustable in height and grade Pitch: 15mm / Total stroke: 21cm

Maximum user's weight: 118Kg

## Racing bike gel seat with trim for use both for cycling and spinning.

Adjustable in height and grade: pitch: 15mm, total stroke: 21cm

Maximum user's weight: 118Kg

This Bluetooth-enabled bike also can be equipped with a sturdy stand (black only) for a smartphone or tablet. Watch movies, listen to music or follow simulated trail or road routes via a special Android/iOS-compatible app that also tracks speed and distance. Featuring 10 resistance levels fine adjustment.