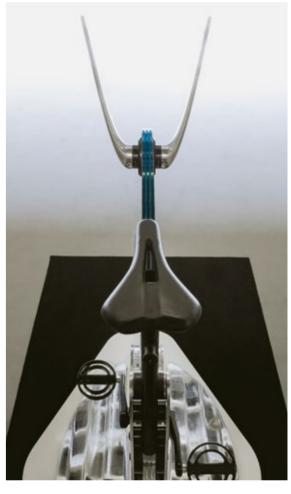

**SEAT** 

cycling and spinning style

BLUETOOTH

anywhere, with a swipe

Racing bike gel seat with trim for use both for cycling and spinning.

Adjustable in height and grade Pitch: 15mm / Total stroke: 21cm

Maximum user's weight: 118Kg

## Racing bike gel seat with trim for use both for cycling and spinning.

Adjustable in height and grade: pitch: 15mm, total stroke: 21cm

Maximum user's weight: 118Kg

This Bluetooth-enabled bike also can be equipped with a sturdy stand (black only) for a smartphone or tablet. Watch movies, listen to music or follow simulated trail or road routes via a special Android/iOS-compatible app that also tracks speed and distance. Featuring 10 resistance levels fine adjustment.