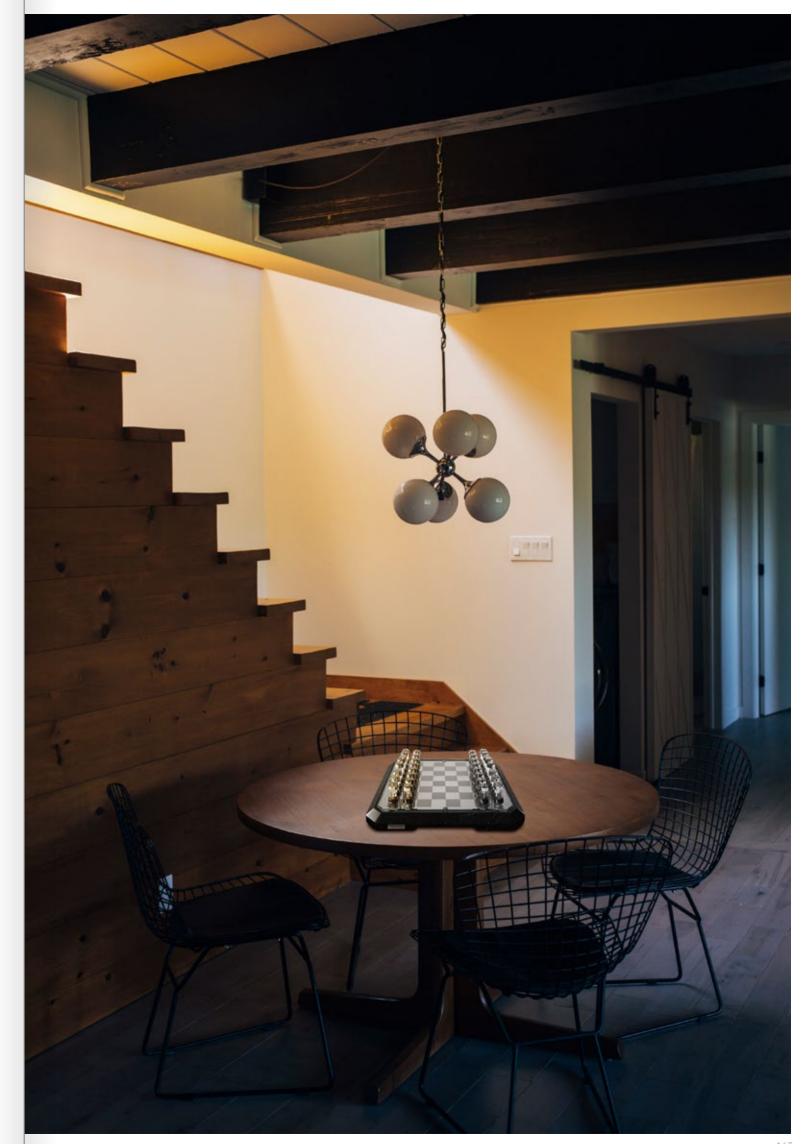

# ONE BOARD, MULTIPLE ENTERTAINMENT OPTIONS

Another masterpiece by Teckell, dedicated to crafting stylish, classic board games.

LORENZO
DI GIOVANNI
Varese, Italy

WHITE CALACATTA CARRARA / BLACK MARQUINA MARBLE

#### TECKELL STRATEGO

multi-game boards

White Calacatta / Black Marquina

149

YIN AND YANG

one soul, two appearances

LIFESTYLE

an enlightening coffee break

Solid base features two finishings: white Calacatta Carrara and black Marquina marbles. A block of tempered, extra-clear crystal solidly rests on top, completing another masterpiece by Teckell, dedicated to crafting stylish, classic board games.

This design object entertains as well as fascinates guests, drawing people in and becoming the living room's centerpiece. Pour a cup of fresh-roasted coffee or an after-dinner drink and settle in for lively game or two.