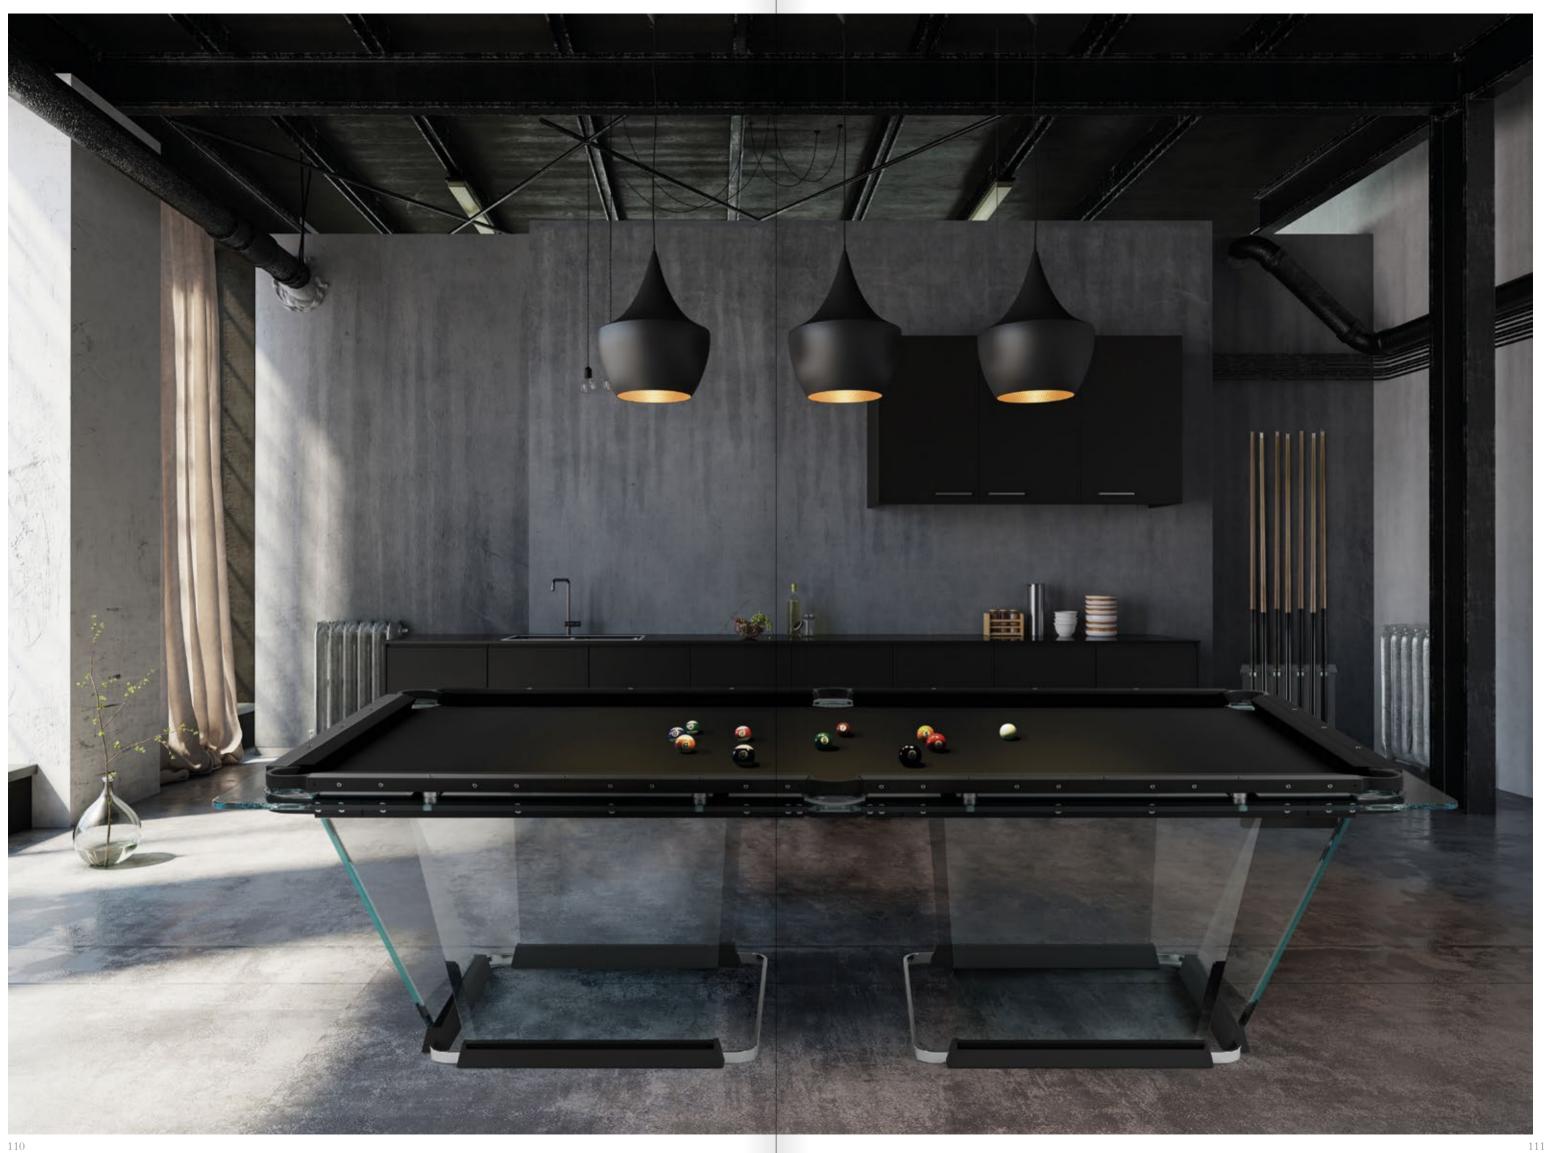

## BILIARDO: PRO DOES NOT MEAN UNSTYLISH

These one-of-a-kind objects are the result of thinking way outside the box and maximizing the capacity of materials.

A pool table in your own home has become a status symbol, but ideally it should also be a tasteful piece of furniture.

That's prompted Teckell to create elegant tables that both add to the decor and attract people, encouraging them to gather around and shoot for a spell. Daily life becomes that much more fun and stylish.

#### FLOATING PLAY

crystal sheets sculpted into an elegant, streamlined shape

The light dances across its handcrafted surfaces, courting you to take up a cue and experience a whole new game. Playing field is made of a single sheet of tempered crystal at least 9/16" thick. The glass plate legs with beveled edges ensure its stability. These legs slide into the open pore lacquered black oak that have carved grooves for securing the glass and hiding the perfect regulation system.

### CHAMELEON AT HEART

Contemporary modern, retro-glam, industrial, design-minimalist.

No matter the environment, Teckell pool tables go well with any style.

Much more than pool tables, these design objects reflect the passion and personality of its owner:

- Two sizes available: 9-feet (regular table) and 8-feet, ideal for modern homes' living spaces. The incline of the crystal legs differs slightly between the 9 and 8 feet table sizes.
- 4 different solid aluminum rails: black anodized / light bronze / gold lacquer finish / Canaletto walnut wood inserts.
- 25 colors to choose for its playing cloth Simonis® 86 the finest bar none, made of worsted wool.