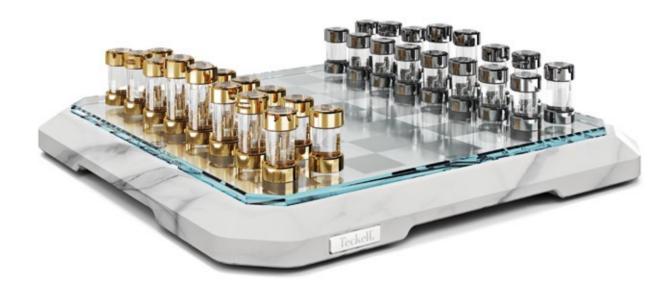

# ONE BOARD, MULTIPLE ENTERTAINMENT OPTIONS

Another masterpiece by Teckell, dedicated to crafting stylish, classic board games.

LORENZO
DI GIOVANNI
Varese, Italy

WHITE CALACATTA CARRARA / BLACK MARQUINA MARBLE

METAL

EXTRA-CLEAR GLASS AND CRYSTAL

24K GOLD/CHROME-PLATED BRASS

WHITE
/ BLACK
MARBLE

IDA DESIGN AWARDS 2018 GOLD WINNER

#### TECKELL STRATEGO

multi-game boards

White Calacatta / Black Marquina

149

#### MERAVIGLIARE [:marvel]

One board, three layers of marvel: a base in white or black marble and a thin metal game board, secured by an extra-clear crystal top. Just choose a game and place inside the appropriate game surface.

Just choose a game and place inside the appropriate thin, metal game surface, through the simple magnetic opening.

Available games: Chess and Checkers,

Backgammon, Ludo, Chinese chess (Xiangqi).

"Details make perfection," said Leonardo Da Vinci. Chess pieces made of lathed, extra-clear borosilicate glass cylinders decorated with 24k gold / chrome plated brass.

YIN AND YANG

one soul, two appearances

LIFESTYLE

an enlightening coffee break

Solid base features two finishings: white Calacatta Carrara and black Marquina marbles. A block of tempered, extra-clear crystal solidly rests on top, completing another masterpiece by Teckell, dedicated to crafting stylish, classic board games.

BLACK MAQUINA MARBLE

Teckell | SCACCO Collection | Stratego

Chess pieces made of lathed, **extra-clear** borosilicate glass cylinders.

Designed for indoor use.

L 52 cm / 20 ½ inches

H 4.5 cm / 1 ¾ inches

W 52 cm / 20 ½ inches