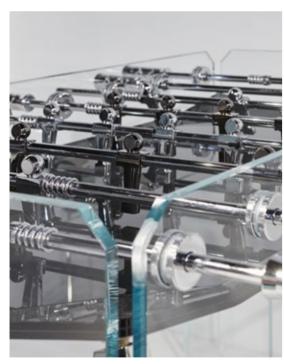

# TECKELL CALCIO BALILLA COLLECTION

Each model unites craftsmanship and technology: a perfect balance of tradition and innovation, manual arts and design.

TECKELL CRISTALLINO

foosball tables

Transparent / Fumè / Corian®

# SIMPLY STYLE AND SOUL IN PURE CRYSTAL

Delicate beauty yet remarkable strength stand in perfect harmony.

ADRIANO DESIGN Torino, Italy

CRYSTAL

CHROME-PLATED BRASS

STAINLESS STEEL

DARK NICKEL

TRANSPARENT / FUMÉ playing field

together to give life once again to unique products.

Thick tempered clear crystal structure -15mm-increases the game speed. The crystal, with beveled and cerium oxide-polished corners, a quintessentially cool surface that is both precious and tough. That leggerezza that only crystal and Teckell can transmit. This is Teckell patented innovation: cutting-edge engineering solutions transforming a light and elegant material into an incredibly sturdy object.

#### **DESIGN TECHNOLOGY**

impeccable details

LIFESTYLE

quintessential minimalism

Behind the sleek crystal and glimmering fittings, cuttingedge technology is hard at work in Cristallino. Anchored with understated yet durable aluminum-coated fittings, the table withstands epic matches. Rods are equipped with special, self-lubricating bearings so that they slide back and forth quietly, smoothly and quickly. Rod ends featuring two layers of shock absorption. Cristallino's clean lines and sleek look allow it to fit in beautifully with any decor. Modern furnishings or an all-white color scheme are naturals for a piece of this style, but Cristallino can also add a fascinating contrast to opulent and even baroque interiors.