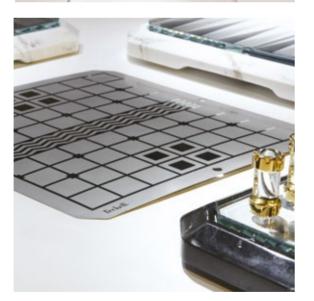

"STRATEGO HAD TO BE
NOT ONLY A CHESSBOARD
BUT THE BASE FOR
VARIOUS BOARD GAMES.
ALL THIS WHILE
HIDING FROM VIEW
THE MECHANISM."

- Lorenzo Di Giovanni

It was important that Stratego have a clean profile without elements breaking up the lines. In this way, you can best appreciate the reflections and the interplay of light created by the combination of different materials.

That is why we devised a magnetic opening system for the game board, which rests inside the base. This allows you to extract the game board - Stratego clean lines hide four different games: Chessboard, Checkers, Backgammon, Chinese chess, Ludo - and substitute another without any push-buttons or latches that would've broken up the marble base's minimal lines. Innovation and a 'less is more' approach make Teckell's signature.

#### MERAVIGLIARE [:marvel]

One board, three layers of marvel: a base in white or black marble and a thin metal game board, secured by an extra-clear crystal top. Just choose a game and place inside the appropriate game surface.

Teckell | SCACCO Collection | Stratego

**MULTI-GAME**four different game options

CHESS HEROES
masterpieces of art in miniature

Interchangeable game surface in thin metal allowing you to play multiple games.