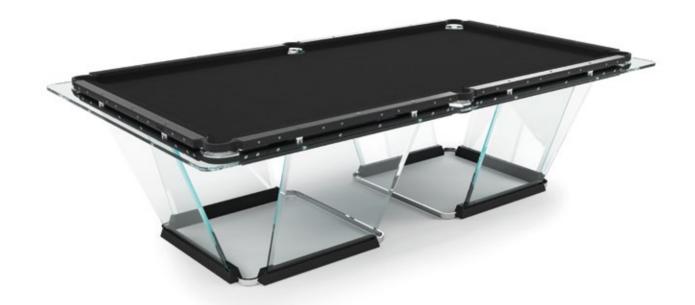

### TECKELL T1.1

8 and 9 feet pool tables

Black Snake-skin / Light bronze Snake-skin

# **SERIOUSLY** ARTISTIC YET ENDLESSLY **ENTERTAINING**

T1.1 presents a minimalism that knows how to have fun.

MARC SADLER Milano, Italy

TEMPERED CRYSTAL

SOLID OAK

POLYURETHANE

BLACK ANODIZED / LIGHT BRONZE ALUMINUM

### TECKELL T1.1

8 and 9 feet pool tables

Black / Light bronze (Snake-skin)

### TOTAL BLACK

Teckell T1.1 aluminum rails, with black anodized finish, emphasize the table's sleek lines and form.