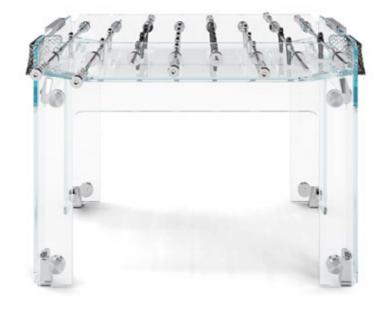

# TECKELL CALCIO BALILLA COLLECTION

Each model unites craftsmanship and technology: a perfect balance of tradition and innovation, manual arts and design.

TECKELL CRISTALLINO

foosball tables

Transparent / Fumè / Corian®

# SIMPLY STYLE AND SOUL IN PURE CRYSTAL

Delicate beauty yet remarkable strength stand in perfect harmony.

ADRIANO DESIGN Torino, Italy

CRYSTAL

CHROME-PLATED BRASS

STAINLESS STEEL

DARK NICKEL

TRANSPARENT / FUMÉ playing field

#### TECKELL CRISTALLINO

foosball table

Transparent / fumè

Teckell | CALCIO BALILLA Collection | Cristallino

TIMELESS BEAUTY

from sand, as always

Few would imagine that a miniscule grain of sand,

tumbling in the ocean waves, could become a luminous

together to give life once again to unique products.

Thick tempered clear crystal structure -15mm-increases the game speed. The crystal, with beveled and cerium oxide-polished corners, a quintessentially cool surface that is both precious and tough. That leggerezza that only crystal and Teckell can transmit. This is Teckell patented innovation: cutting-edge engineering solutions transforming a light and elegant material into an incredibly sturdy object.

#### **DESIGN TECHNOLOGY**

impeccable details

LIFESTYLE

quintessential minimalism

Behind the sleek crystal and glimmering fittings, cuttingedge technology is hard at work in Cristallino. Anchored with understated yet durable aluminum-coated fittings, the table withstands epic matches. Rods are equipped with special, self-lubricating bearings so that they slide back and forth quietly, smoothly and quickly. Rod ends featuring two layers of shock absorption. Cristallino's clean lines and sleek look allow it to fit in beautifully with any decor. Modern furnishings or an all-white color scheme are naturals for a piece of this style, but Cristallino can also add a fascinating contrast to opulent and even baroque interiors.