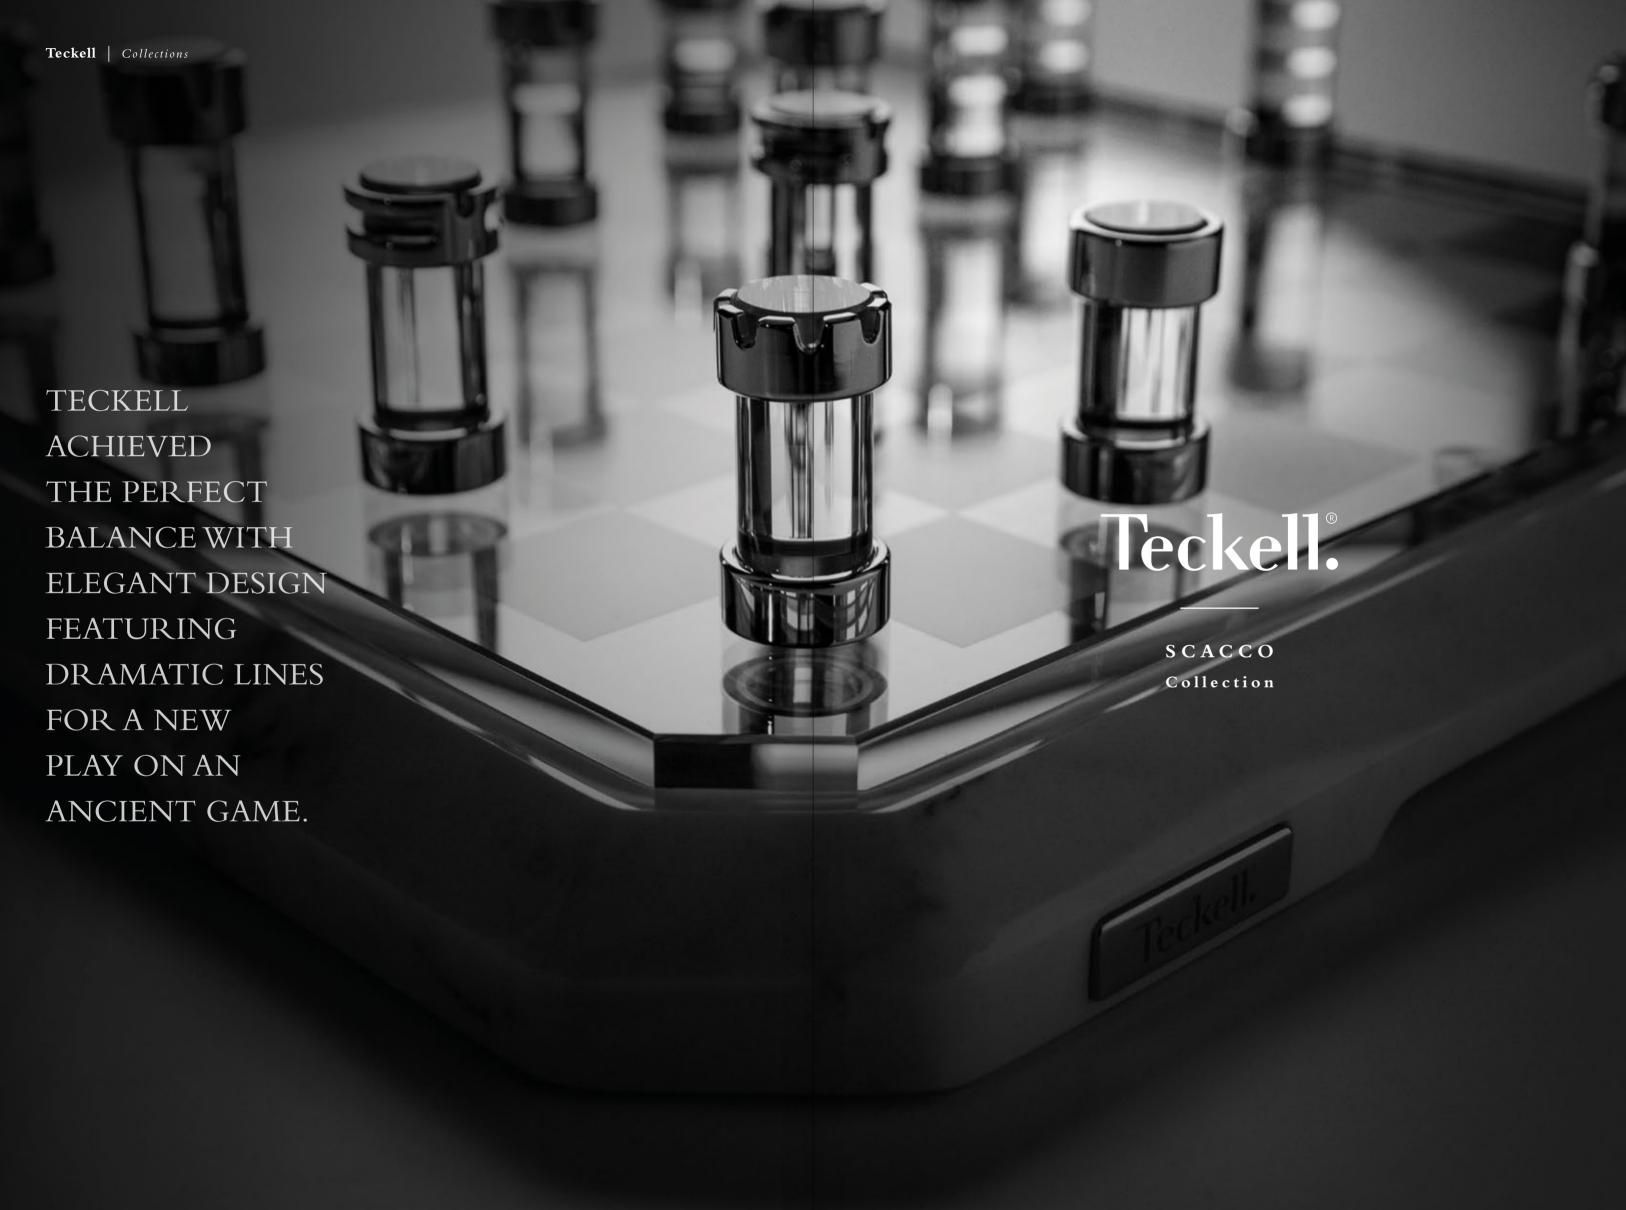

**SCACCO**multi-game boards

**FITNESS** exercise bikes

144

Teckell achieved the perfect balance with elegant design featuring dramatic lines for a new play on an ancient game.

170

Teckell has taken on a new challenge that propels it toward the cutting-edge of design.

# ONE BOARD, MULTIPLE ENTERTAINMENT OPTIONS

Another masterpiece by Teckell, dedicated to crafting stylish, classic board games.

LORENZO
DI GIOVANNI
Varese, Italy

WHITE CALACATTA CARRARA / BLACK MARQUINA MARBLE

METAL

EXTRA-CLEAR GLASS AND CRYSTAL

24K GOLD/CHROME-PLATED BRASS

WHITE
/ BLACK
MARBLE

IDA DESIGN AWARDS 2018 GOLD WINNER

#### TECKELL STRATEGO

multi-game boards

White Calacatta / Black Marquina

149