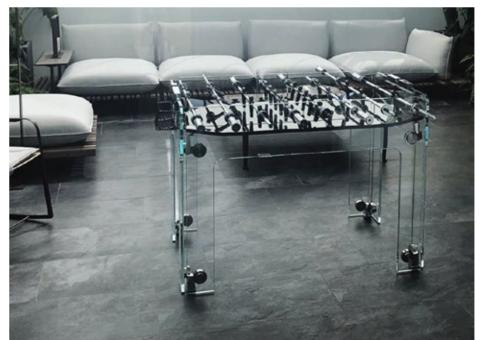

# TECKELL CALCIO BALILLA COLLECTION

Each model unites craftsmanship and technology: a perfect balance of tradition and innovation, manual arts and design.

TECKELL CRISTALLINO

foosball tables

Transparent / Fumè / Corian®

#### TECKELL CRISTALLINO

foosball table

Transparent / fumè

Teckell | CALCIO BALILLA Collection | Cristallino

TIMELESS BEAUTY

from sand, as always

Few would imagine that a miniscule grain of sand,

tumbling in the ocean waves, could become a luminous

together to give life once again to unique products.

Thick tempered clear crystal structure -15mm-increases the game speed. The crystal, with beveled and cerium oxide-polished corners, a quintessentially cool surface that is both precious and tough. That leggerezza that only crystal and Teckell can transmit. This is Teckell patented innovation: cutting-edge engineering solutions transforming a light and elegant material into an incredibly sturdy object.

#### **DESIGN TECHNOLOGY**

impeccable details

LIFESTYLE

quintessential minimalism

Behind the sleek crystal and glimmering fittings, cuttingedge technology is hard at work in Cristallino. Anchored with understated yet durable aluminum-coated fittings, the table withstands epic matches. Rods are equipped with special, self-lubricating bearings so that they slide back and forth quietly, smoothly and quickly. Rod ends featuring two layers of shock absorption. Cristallino's clean lines and sleek look allow it to fit in beautifully with any decor. Modern furnishings or an all-white color scheme are naturals for a piece of this style, but Cristallino can also add a fascinating contrast to opulent and even baroque interiors.