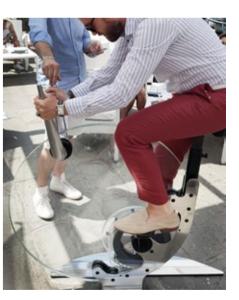

Ultimate solution for the interior of private home gym, Teckell Ciclotte is the modern exercise bike conceived for the interior design of luxury homes, office interior design contractors, hotel gym design and amazing yacht fitness activities.

#### **BASEMENT**

a bike that follows your movements

High-performance training is possible thanks to an adjustable magnetic resistance system (12 magnets and the flywheel make up the transmission).

PERSONALITY

**SEAT** 

cycling and spinning style

BLUETOOTH

anywhere, with a swipe

Racing bike gel seat with trim for use both for cycling and spinning.

Adjustable in height and grade Pitch: 15mm / Total stroke: 21cm

Maximum user's weight: 118Kg