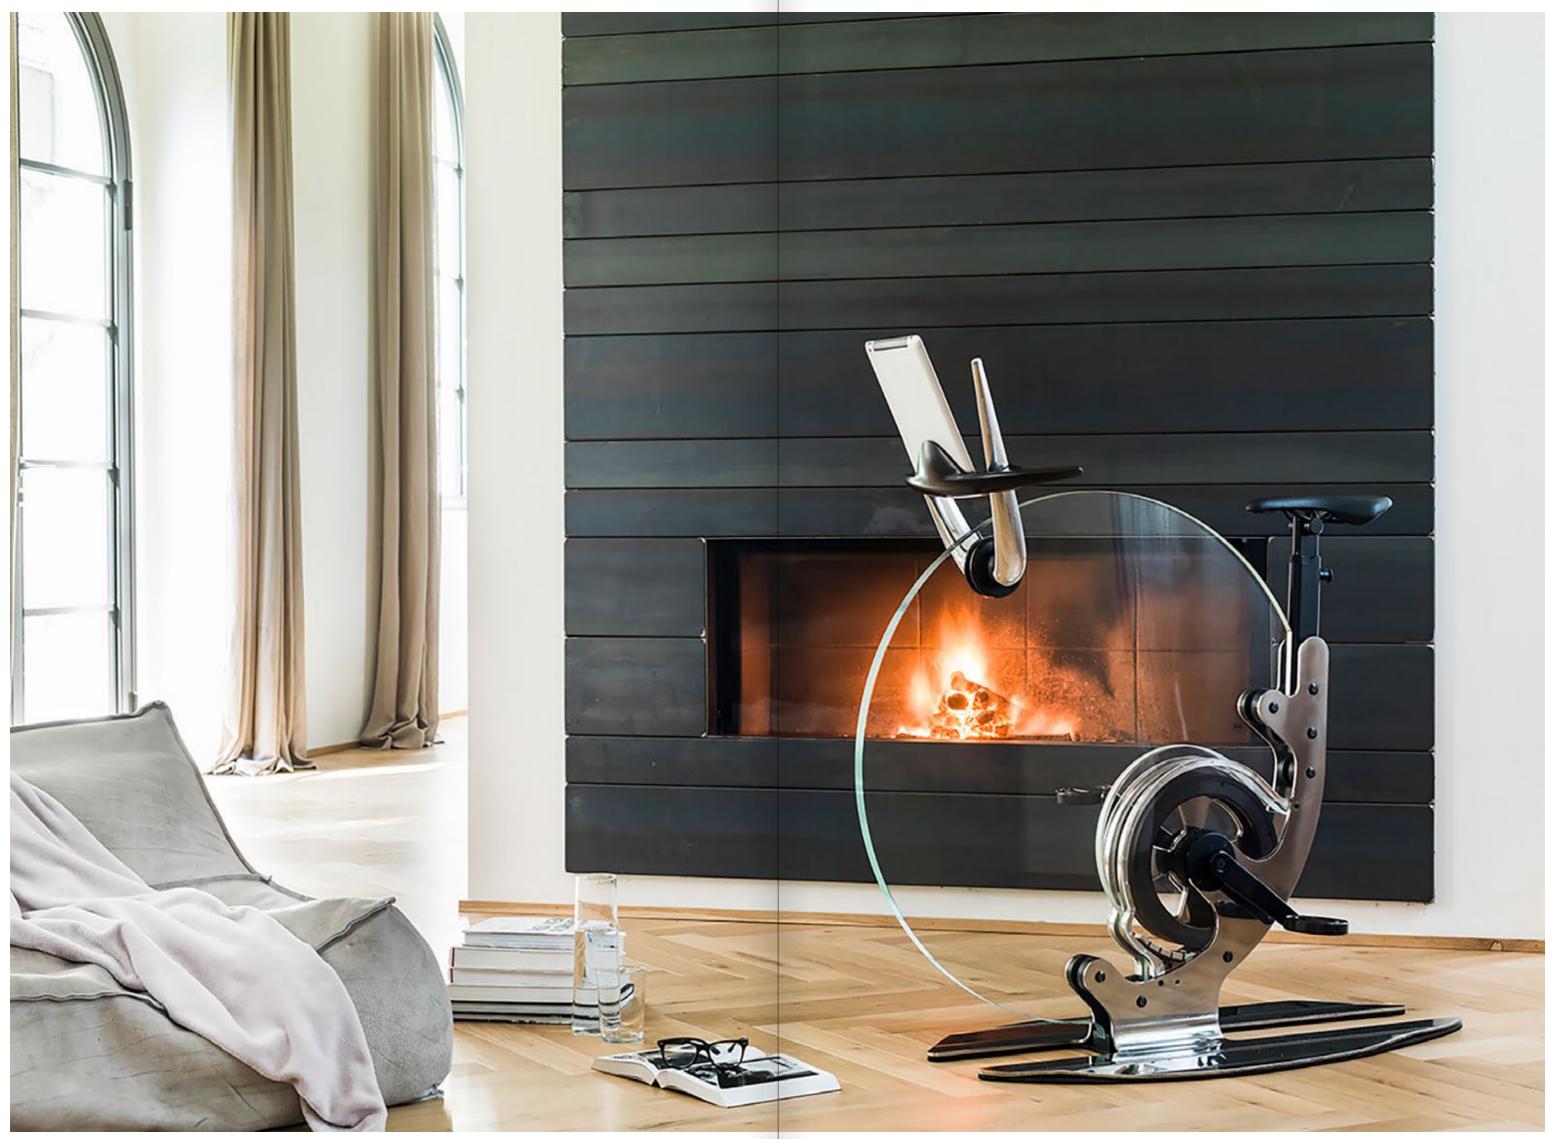

#### Package

L 60 W 60 H 36 cm 48 kg L 23 ½ W 23 ½ H 14 inches 106 lbs

A STYLISH MADE-IN-ITALY STATIONARY BICYCLE, THE FIRST-EVER MADE WITH EXQUISITE, TRANSPARENT CRYSTAL

Teckell's motto "Italian design looks forward" meets Ciclotte®'s "Ride on design" in an extraordinary exercise bike.

## TECKELL CICLOTTE: PURE EXPRESSION OF CONTEMPORARY LIFE

A unique transparent exercise bike that adds class to every living context.

Teckell's Fitness Collection is the result of a burning desire to experiment and put to the test the Italian tradition of manufacturing excellence in order to revolutionize objects that combine technology and design.

Thus, pure crystal serves as the primary material for exercise equipment, dynamic by definition, in which manufacturing perfectionism encounters esthetic minimalism.

Meeting this challenge prompted Teckell to partner with Ciclotte, an Italian company that manufactures stylish fitness equipment. The Teckell Ciclotte exercise bike embodies the two company's technological expertise and meticulous craftsmanship.

Teckell's motto "Italian design looks forward" meets Ciclotte's "Ride on design" in the realization of an object that's a pure expression of contemporary life.

The two companies designed the unthinkable: a sturdy, high-tech exercise bike made of glass and sporting a style all its own. This transparent bike is truly one-of-a-kind and suitable for any decor.

The transparent crystal blends harmoniously with the structural elements made of high-tech materials and sophisticated mechanisms.

This streamlined design object is also, for all intents and purposes, an exercise bike that provides an intense training experience, guaranteeing optimum performance thanks to the sophisticated mechanics and ergonomics.

Ultimate solution for the interior of private home gym, Teckell Ciclotte is the modern exercise bike conceived for the interior design of luxury homes, office interior design contractors, hotel gym design and amazing yacht fitness activities.