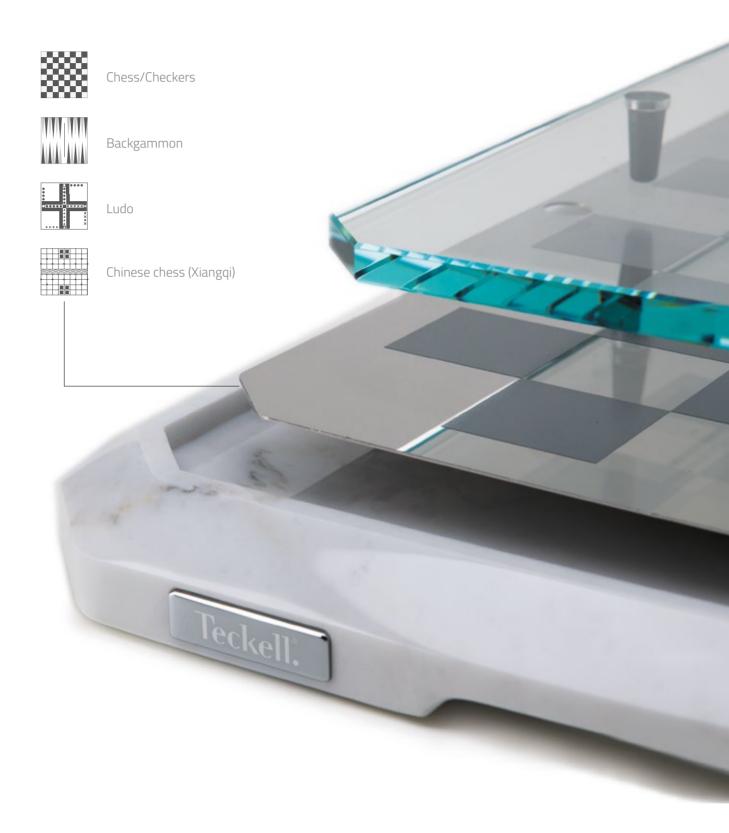

That is why we devised a magnetic opening system for the game board, which rests inside the base. This allows you to extract the game board - Stratego clean lines hide four different games: Chessboard, Checkers, Backgammon, Chinese chess, Ludo - and substitute another without any push-buttons or latches that would've broken up the marble base's minimal lines. Innovation and a 'less is more' approach make Teckell's signature.

#### MERAVIGLIARE [:marvel]

One board, three layers of marvel: a base in white or black marble and a thin metal game board, secured by an extra-clear crystal top. Just choose a game and place inside the appropriate game surface.

Just choose a game and place inside the appropriate thin, metal game surface, through the simple magnetic opening.

Available games: Chess and Checkers,

Backgammon, Ludo, Chinese chess (Xiangqi).

"Details make perfection," said Leonardo Da Vinci. Chess pieces made of lathed, extra-clear borosilicate glass cylinders decorated with 24k gold / chrome plated brass.