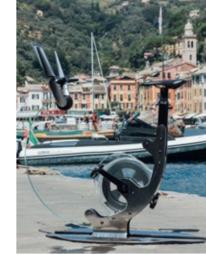

#### Package

L 60 W 60 H 36 cm 48 kg L 23 ½ W 23 ½ H 14 inches 106 lbs

A STYLISH MADE-IN-ITALY STATIONARY BICYCLE, THE FIRST-EVER MADE WITH EXQUISITE, TRANSPARENT CRYSTAL

Teckell's motto "Italian design looks forward" meets Ciclotte®'s "Ride on design" in an extraordinary exercise bike.

## TECKELL CICLOTTE: PURE EXPRESSION OF CONTEMPORARY LIFE

A unique transparent exercise bike that adds class to every living context.

Teckell's Fitness Collection is the result of a burning desire to experiment and put to the test the Italian tradition of manufacturing excellence in order to revolutionize objects that combine technology and design.

Thus, pure crystal serves as the primary material for exercise equipment, dynamic by definition, in which manufacturing perfectionism encounters esthetic minimalism.

Meeting this challenge prompted Teckell to partner with Ciclotte, an Italian company that manufactures stylish fitness equipment. The Teckell Ciclotte exercise bike embodies the two company's technological expertise and meticulous craftsmanship.

Teckell's motto "Italian design looks forward" meets Ciclotte's "Ride on design" in the realization of an object that's a pure expression of contemporary life.

The two companies designed the unthinkable: a sturdy, high-tech exercise bike made of glass and sporting a style all its own. This transparent bike is truly one-of-a-kind and suitable for any decor.

Engineered by Luca Schieppati (Ciclotte®) and enriched by Gianfranco Barban (Teckell®), Teckell Ciclotte is a unique furnishing accessory that has cruised onto the design scene offering both exceptional performance and a high aesthetic value.