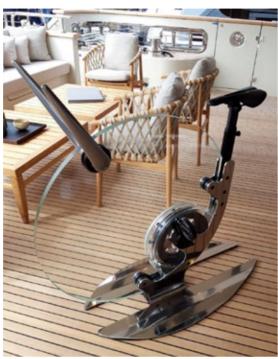

Ultimate solution for the interior of private home gym, Teckell Ciclotte is the modern exercise bike conceived for the interior design of luxury homes, office interior design contractors, hotel gym design and amazing yacht fitness activities.

Teckell Ciclotte is equipped with a kit for mobile devices, composed by a specific electronic built-in board and a special holder for tablets and smart-phones.

The kit allows the bike to be integrated with any type of smart-phone and tablet, offering a wide range of entertainment opportunity during the work-out.