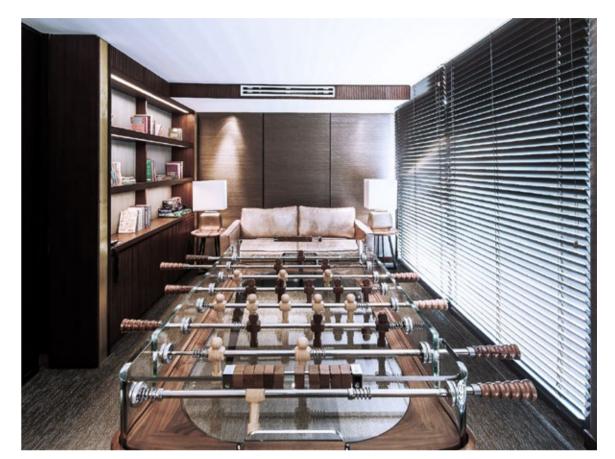

TECKELL 90° MINUTO

foosball tables

Wood / Matte

# PLAY THE GAME IN STYLE UNTIL THE VERY LAST MINUTE -THE 90TH MINUTO

Fine design and exemplary Italian craftsmanship come together in a new classic.

CANALETTO WALNUT UNIQUE

CRYSTAL

ASH WOOD

CHROME-PLATED BRASS

### TECKELL 90° MINUTO

foosball table

Wood / Matte

Teckell | CALCIO BALILLA Collection | 90° Minuto

an eco-friendly family heirloom

Long before there were words such as "sustainable" or "green," Teckell was crafting objects with Mother Nature in mind – that is, gorgeous, 100% Italian objects made with fine materials that are cherished and handed down. The 90° Minuto foosball table features old-growth Canaletto walnut and crystal, a precious yet robust material.