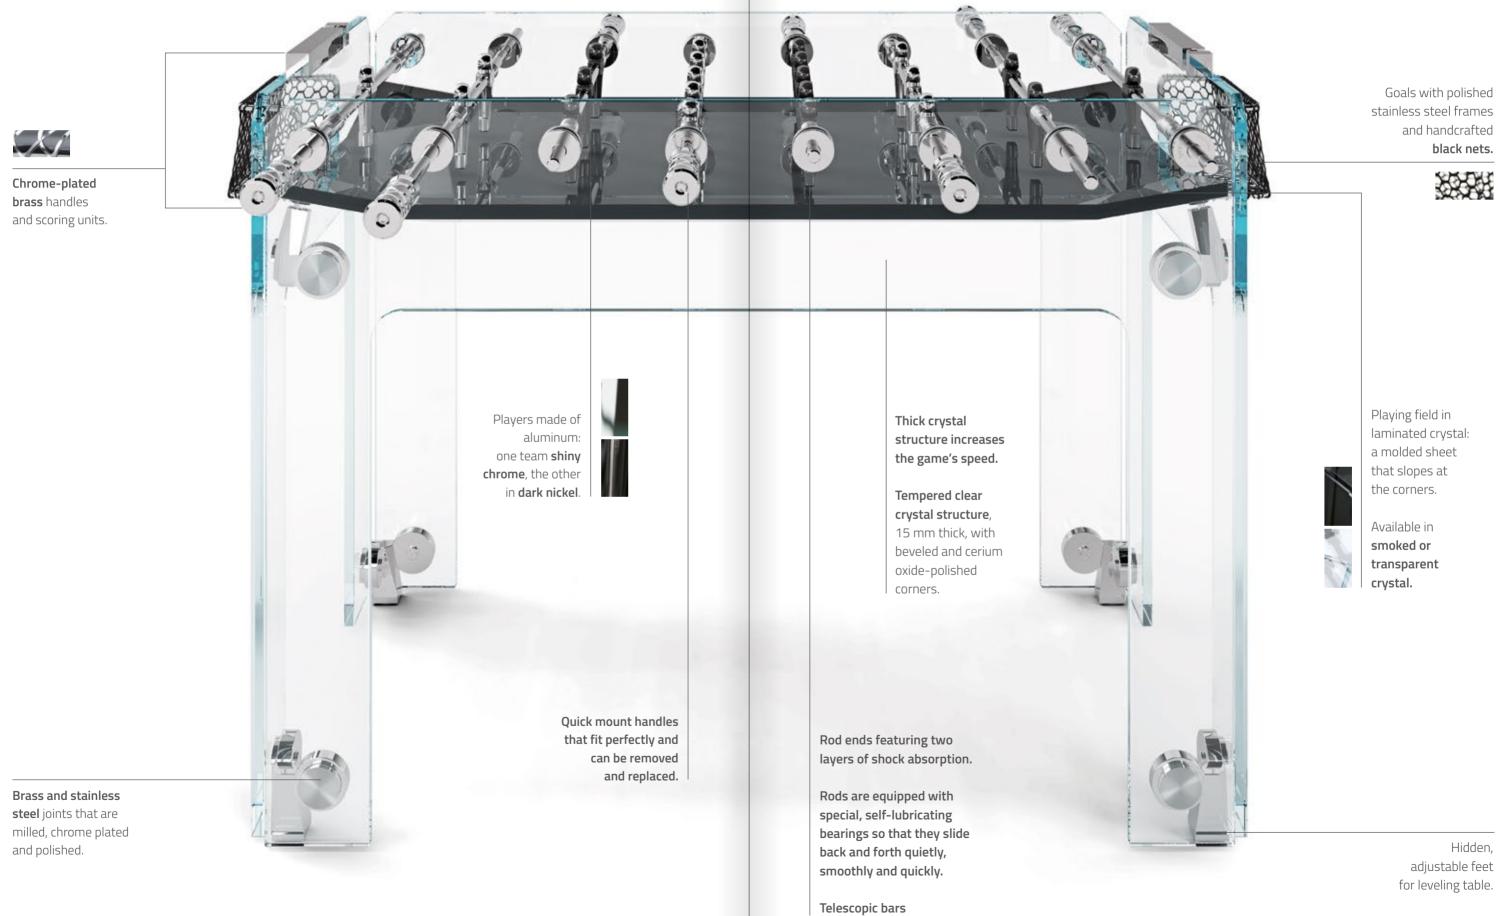

# SIMPLY STYLE AND SOUL IN PURE CRYSTAL

Delicate beauty yet remarkable strength stand in perfect harmony.

ADRIANO DESIGN Torino, Italy

CRYSTAL

CHROME-PLATED BRASS

STAINLESS STEEL

DARK NICKEL

TRANSPARENT / FUMÉ playing field

together to give life once again to unique products.

Thick tempered clear crystal structure -15mm-increases the game speed. The crystal, with beveled and cerium oxide-polished corners, a quintessentially cool surface that is both precious and tough. That leggerezza that only crystal and Teckell can transmit. This is Teckell patented innovation: cutting-edge engineering solutions transforming a light and elegant material into an incredibly sturdy object.

#### **DESIGN TECHNOLOGY**

impeccable details

LIFESTYLE

quintessential minimalism

Behind the sleek crystal and glimmering fittings, cuttingedge technology is hard at work in Cristallino. Anchored with understated yet durable aluminum-coated fittings, the table withstands epic matches. Rods are equipped with special, self-lubricating bearings so that they slide back and forth quietly, smoothly and quickly. Rod ends featuring two layers of shock absorption. Cristallino's clean lines and sleek look allow it to fit in beautifully with any decor. Modern furnishings or an all-white color scheme are naturals for a piece of this style, but Cristallino can also add a fascinating contrast to opulent and even baroque interiors.

# MASCULINE FUMÈ

The finish reflects stunningly during every game phase.

FUMÉ
playing field

Teckell | CALCIO BALILLA Collection | Cristallino

and handcrafted

HIGHLIGHTS

Hidden, adjustable feet

Designed for indoor use.