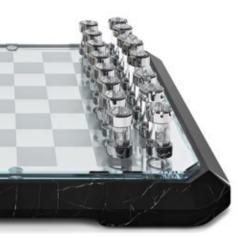

#### TECKELL STRATEGO

multi-game boards

White Calacatta / Black Marquina

149

## COSMOPOLITAN MINIMALISM

Black Marquina is an intense black marble with intricate white veins, sophisticated elegance and velvety appearance. Its irregular white veins, concentrated to a greater or lesser extent according to the slab being installed, visually recall a painter's brushstrokes on an intense black canvas. The final effect, a majestic velvety stone mantle that dissolves into a decorative setting, offering endless aesthetic possibilities. Black Marquina leaves no-one unmoved.

BLACK MAQUINA MARBLE

Teckell | SCACCO Collection | Stratego

Chess pieces made of lathed, **extra-clear** borosilicate glass cylinders.

Designed for indoor use.

L 52 cm / 20 ½ inches

H 4.5 cm / 1 ¾ inches

W 52 cm / 20 ½ inches