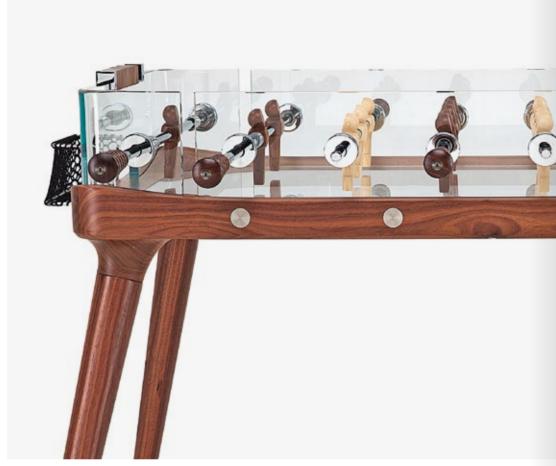

# PLAY THE GAME IN STYLE UNTIL THE VERY LAST MINUTE -THE 90TH MINUTO

Fine design and exemplary Italian craftsmanship come together in a new classic.

CANALETTO WALNUT UNIQUE

CRYSTAL

ASH WOOD

CHROME-PLATED BRASS

### TECKELL 90° MINUTO

foosball table

Wood / Matte

Teckell | CALCIO BALILLA Collection | 90° Minuto

an eco-friendly family heirloom

Long before there were words such as "sustainable" or "green," Teckell was crafting objects with Mother Nature in mind – that is, gorgeous, 100% Italian objects made with fine materials that are cherished and handed down. The 90° Minuto foosball table features old-growth Canaletto walnut and crystal, a precious yet robust material.

#### **ENGINEERING**

timeless masterpieces

Teckell has found the perfect balance between technology and craftsmanship. Master artisans are behind the creation of every single 90° Minuto foosball table. Just as past generations, they carve the Canaletto walnut structure and cut the extra clear glass but are now armed with the latest tools. CNC machines ensure unrivaled precision and significantly reduced waste. Computers help craft these works of art but don't make them run.