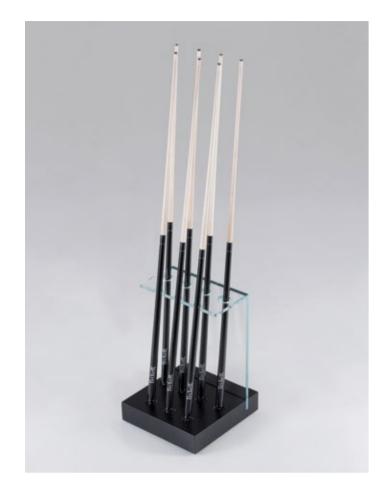

#### **CUE RACK**

fits 7 cue sticks

Clear crystal structure at least 15 mm thick that holds seven cue sticks. Black oak wood base.

> Available separately. Not included with Teckell Pool table.