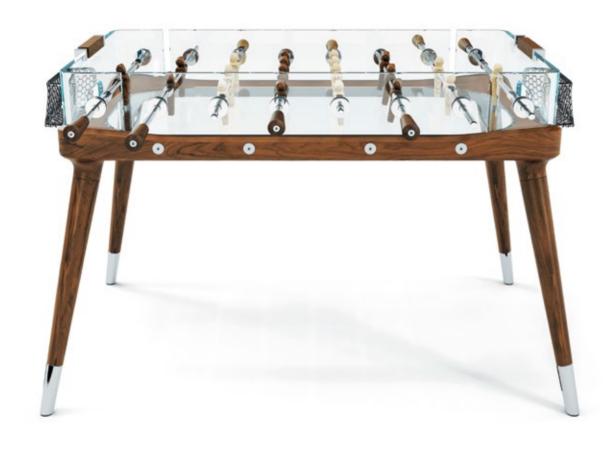

TECKELL 90° MINUTO

foosball tables

Wood / Matte

# PLAY THE GAME IN STYLE UNTIL THE VERY LAST MINUTE -THE 90TH MINUTO

Fine design and exemplary Italian craftsmanship come together in a new classic.

CANALETTO WALNUT UNIQUE

CRYSTAL

ASH WOOD

CHROME-PLATED BRASS

### TECKELL 90° MINUTO

foosball table

Wood / Matte

Teckell | CALCIO BALILLA Collection | 90° Minuto

an eco-friendly family heirloom

Long before there were words such as "sustainable" or "green," Teckell was crafting objects with Mother Nature in mind – that is, gorgeous, 100% Italian objects made with fine materials that are cherished and handed down. The 90° Minuto foosball table features old-growth Canaletto walnut and crystal, a precious yet robust material.