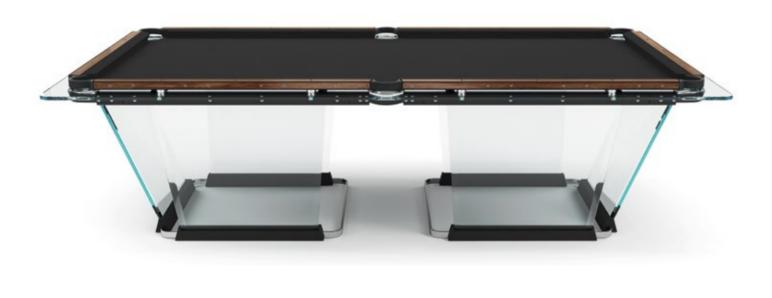

#### FLOATING PLAY

crystal sheets sculpted into an elegant, streamlined shape

The light dances across its handcrafted surfaces, courting you to take up a cue and experience a whole new game. Playing field is made of a single sheet of tempered crystal at least 9/16" thick. The glass plate legs with beveled edges ensure its stability. These legs slide into the open pore lacquered black oak that have carved grooves for securing the glass and hiding the perfect regulation system.

### CHAMELEON AT HEART

Contemporary modern, retro-glam, industrial, design-minimalist.

No matter the environment, Teckell pool tables go well with any style.

Much more than pool tables, these design objects reflect the passion and personality of its owner:

- Two sizes available: 9-feet (regular table) and 8-feet, ideal for modern homes' living spaces. The incline of the crystal legs differs slightly between the 9 and 8 feet table sizes.
- 4 different solid aluminum rails: black anodized / light bronze / gold lacquer finish / Canaletto walnut wood inserts.
- 25 colors to choose for its playing cloth Simonis® 86 the finest bar none, made of worsted wool.