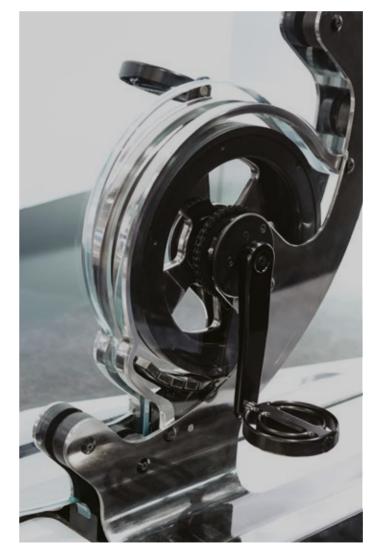

- Marc Sadler

Teckell innovations stand in any T1's component, made possible thanks to the great team work among Teckell's artisans and Studio Sadler.

As for the innovation with game holes, where classic pockets have been replaced by highly flexible polyurethane pockets that can hold three playing balls and return to their original shape when emptied.

Each table is created using computer numerical control (CNC) machines which ensure unrivaled precision.

Every phase of the process, including final touches, is entrusted to our master craftsmen.

#### FLOATING PLAY

crystal sheets sculpted into an elegant, streamlined shape

The light dances across its handcrafted surfaces, courting you to take up a cue and experience a whole new game. Playing field is made of a single sheet of tempered crystal at least 9/16" thick. The glass plate legs with beveled edges ensure its stability. These legs slide into the open pore lacquered black oak that have carved grooves for securing the glass and hiding the perfect regulation system.