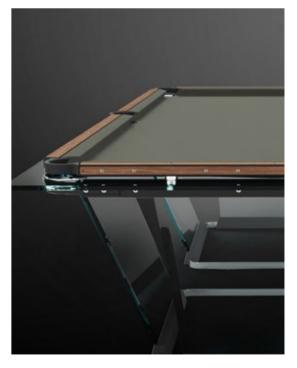

# TRADITIONAL STYLE WITH **A CONTEMPORARY TWIST**

Teckell T1.3 is as solid as it is sleek. A classy reinterpretation of the traditional pool table, this is a statement piece for a truly sophisticated game room.

#### TECKELL T1.3

9 feet pool table

Wood / Leather / Gold 24k hand-brushed

Teckell | BILIARDO Collection | T1.3 Wood

**CANALETTO WOOD** 

durable wooden details

**NEW CLASSICS** 

reinventing old-style materials

Teckell selected this durable yet elegant wood, a favorite for decorating yacht interiors, which is inlaid along the aluminum rails and forms the table's solid wood base, creating complementary lines.