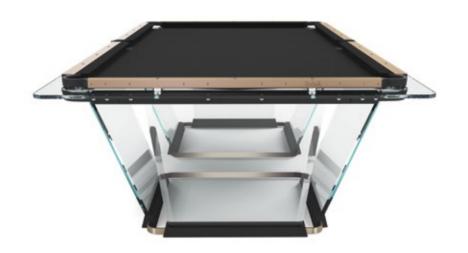

#### FLOATING PLAY

crystal sheets sculpted into an elegant, streamlined shape

The light dances across its handcrafted surfaces, courting you to take up a cue and experience a whole new game. Playing field is made of a single sheet of tempered crystal at least 9/16" thick. The glass plate legs with beveled edges ensure its stability. These legs slide into the open pore lacquered black oak that have carved grooves for securing the glass and hiding the perfect regulation system.

- Two sizes available: 9-feet (regular table) and 8-feet, ideal for modern homes' living spaces. The incline of the crystal legs differs slightly between the 9 and 8 feet table sizes.
- 4 different solid aluminum rails: black anodized / light bronze / gold lacquer finish / Canaletto walnut wood inserts.
- 25 colors to choose for its playing cloth Simonis® 86 the finest bar none, made of worsted wool.