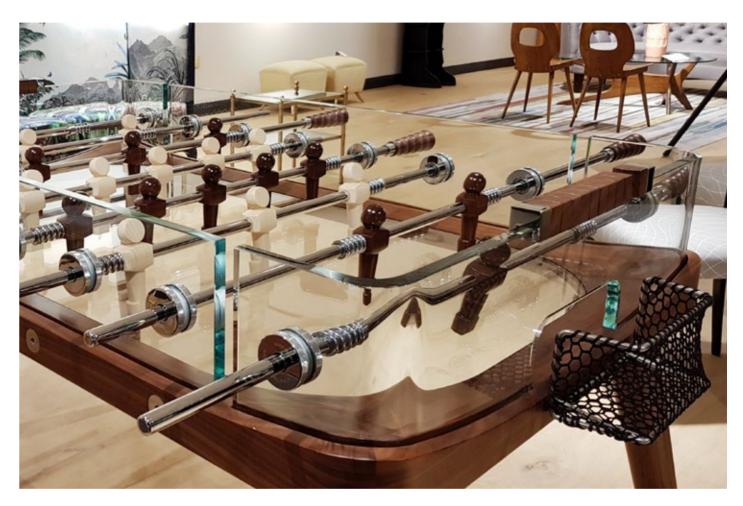

# TECKELL CALCIO BALILLA COLLECTION

Each model unites craftsmanship and technology: a perfect balance of tradition and innovation, manual arts and design.

TECKELL CRISTALLINO

foosball tables

Transparent / Fumè / Corian®

TECKELL 90° MINUTO

foosball tables

Wood / Matte

# SIMPLY STYLE AND SOUL IN PURE CRYSTAL

Delicate beauty yet remarkable strength stand in perfect harmony.

ADRIANO DESIGN Torino, Italy

CRYSTAL

CHROME-PLATED BRASS

STAINLESS STEEL

DARK NICKEL

TRANSPARENT / FUMÉ playing field

#### TECKELL CRISTALLINO

foosball table

Transparent / fumè

Teckell | CALCIO BALILLA Collection | Cristallino

TIMELESS BEAUTY

from sand, as always

Few would imagine that a miniscule grain of sand,

tumbling in the ocean waves, could become a luminous