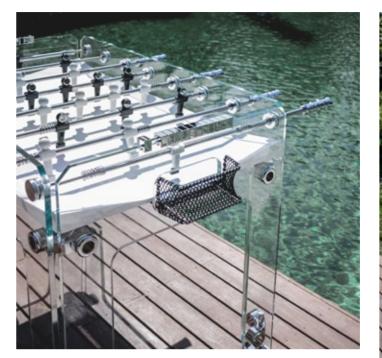

# TECKELL CALCIO BALILLA COLLECTION

Each model unites craftsmanship and technology: a perfect balance of tradition and innovation, manual arts and design.

TECKELL CRISTALLINO

foosball tables

Transparent / Fumè / Corian®

# SIMPLY STYLE AND SOUL IN PURE CRYSTAL

Delicate beauty yet remarkable strength stand in perfect harmony.

ADRIANO DESIGN Torino, Italy

CRYSTAL

CHROME-PLATED BRASS

STAINLESS STEEL

DARK NICKEL

TRANSPARENT / FUMÉ playing field

#### TECKELL CRISTALLINO

foosball table

Transparent / fumè

Teckell | CALCIO BALILLA Collection | Cristallino

TIMELESS BEAUTY

from sand, as always

Few would imagine that a miniscule grain of sand,

tumbling in the ocean waves, could become a luminous

### CRYSTAL CLEAR

Transparent does not mean unnoticed.

TRANSPARENT playing field