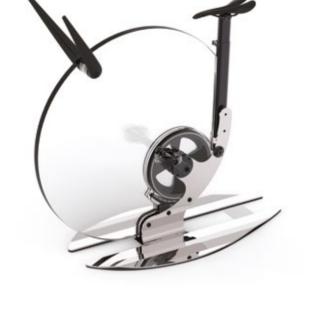

#### Package

L 60 W 60 H 36 cm 48 kg L 23 ½ W 23 ½ H 14 inches 106 lbs

A STYLISH MADE-IN-ITALY STATIONARY BICYCLE, THE FIRST-EVER MADE WITH EXQUISITE, TRANSPARENT CRYSTAL

Teckell's motto "Italian design looks forward" meets Ciclotte®'s "Ride on design" in an extraordinary exercise bike.

#### TECKELL CICLOTTE

exercise bicycle

Polished steel / Black

PLATED BRASS

## TECKELL CICLOTTE: PURE EXPRESSION OF CONTEMPORARY LIFE

A unique transparent exercise bike that adds class to every living context.

Teckell's Fitness Collection is the result of a burning desire to experiment and put to the test the Italian tradition of manufacturing excellence in order to revolutionize objects that combine technology and design.

Thus, pure crystal serves as the primary material for exercise equipment, dynamic by definition, in which manufacturing perfectionism encounters esthetic minimalism.

Meeting this challenge prompted Teckell to partner with Ciclotte, an Italian company that manufactures stylish fitness equipment. The Teckell Ciclotte exercise bike embodies the two company's technological expertise and meticulous craftsmanship.

Teckell's motto "Italian design looks forward" meets Ciclotte's "Ride on design" in the realization of an object that's a pure expression of contemporary life.

The two companies designed the unthinkable: a sturdy, high-tech exercise bike made of glass and sporting a style all its own. This transparent bike is truly one-of-a-kind and suitable for any decor.

Teckell | FITNESS Collection | Teckell Ciclotte

WHEEL

take a spin on crystal

Teckell innovation for Ciclotte: the 30-mm thick crystal disc replaces the bike's original circular frame for a stunning, sleek look.