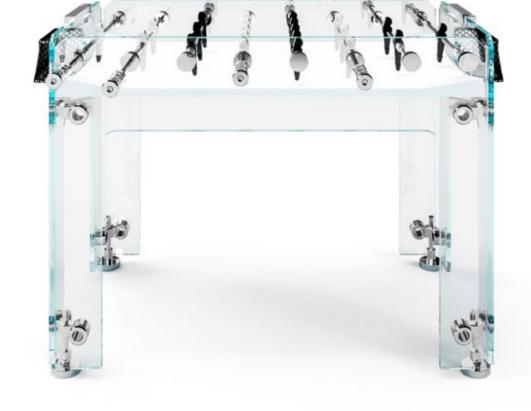

# TECKELL CALCIO BALILLA COLLECTION

Each model unites craftsmanship and technology: a perfect balance of tradition and innovation, manual arts and design.

TECKELL CRISTALLINO

foosball tables

Transparent / Fumè / Corian®

# SIMPLY STYLE AND SOUL IN PURE CRYSTAL

Delicate beauty yet remarkable strength stand in perfect harmony.

ADRIANO DESIGN Torino, Italy

CRYSTAL

CHROME-PLATED BRASS

STAINLESS STEEL

DARK NICKEL

TRANSPARENT / FUMÉ playing field

#### TECKELL CRISTALLINO

foosball table

Transparent / fumè

Teckell | CALCIO BALILLA Collection | Cristallino

TIMELESS BEAUTY

from sand, as always

Few would imagine that a miniscule grain of sand,

tumbling in the ocean waves, could become a luminous

work of art. Yet magic happens. Teckell's crystal

materializes from this wondrous blend of the most

modern technology and the age-old craftsmanship of

master glassworkers. Delicate beauty yet remarkable

strength are in perfect harmony. Light and shapes come

together to give life once again to unique products.

Thick tempered clear crystal structure -15mm-increases the game speed. The crystal, with beveled and cerium oxide-polished corners, a quintessentially cool surface that is both precious and tough. That leggerezza that only crystal and Teckell can transmit. This is Teckell patented innovation: cutting-edge engineering solutions transforming a light and elegant material into an incredibly sturdy object.

#### **DESIGN TECHNOLOGY**

impeccable details

LIFESTYLE

quintessential minimalism

Behind the sleek crystal and glimmering fittings, cuttingedge technology is hard at work in Cristallino. Anchored with understated yet durable aluminum-coated fittings, the table withstands epic matches. Rods are equipped with special, self-lubricating bearings so that they slide back and forth quietly, smoothly and quickly. Rod ends featuring two layers of shock absorption. Cristallino's clean lines and sleek look allow it to fit in beautifully with any decor. Modern furnishings or an all-white color scheme are naturals for a piece of this style, but Cristallino can also add a fascinating contrast to opulent and even baroque interiors.