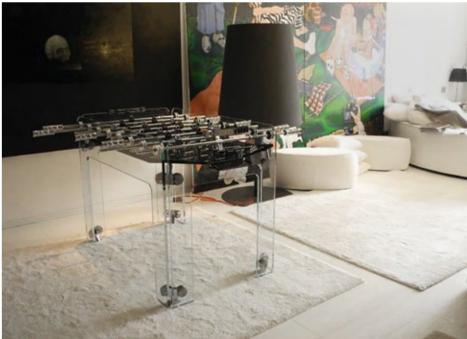

# SIMPLY STYLE AND SOUL IN PURE CRYSTAL

Delicate beauty yet remarkable strength stand in perfect harmony.

ADRIANO DESIGN Torino, Italy

CRYSTAL

CHROME-PLATED BRASS

STAINLESS STEEL

DARK NICKEL

TRANSPARENT / FUMÉ playing field

#### TECKELL CRISTALLINO

foosball table

Transparent / fumè

Teckell | CALCIO BALILLA Collection | Cristallino

TIMELESS BEAUTY

from sand, as always

Few would imagine that a miniscule grain of sand,

tumbling in the ocean waves, could become a luminous

#### **DESIGN TECHNOLOGY**

impeccable details

LIFESTYLE

quintessential minimalism

Behind the sleek crystal and glimmering fittings, cuttingedge technology is hard at work in Cristallino. Anchored with understated yet durable aluminum-coated fittings, the table withstands epic matches. Rods are equipped with special, self-lubricating bearings so that they slide back and forth quietly, smoothly and quickly. Rod ends featuring two layers of shock absorption. Cristallino's clean lines and sleek look allow it to fit in beautifully with any decor. Modern furnishings or an all-white color scheme are naturals for a piece of this style, but Cristallino can also add a fascinating contrast to opulent and even baroque interiors.