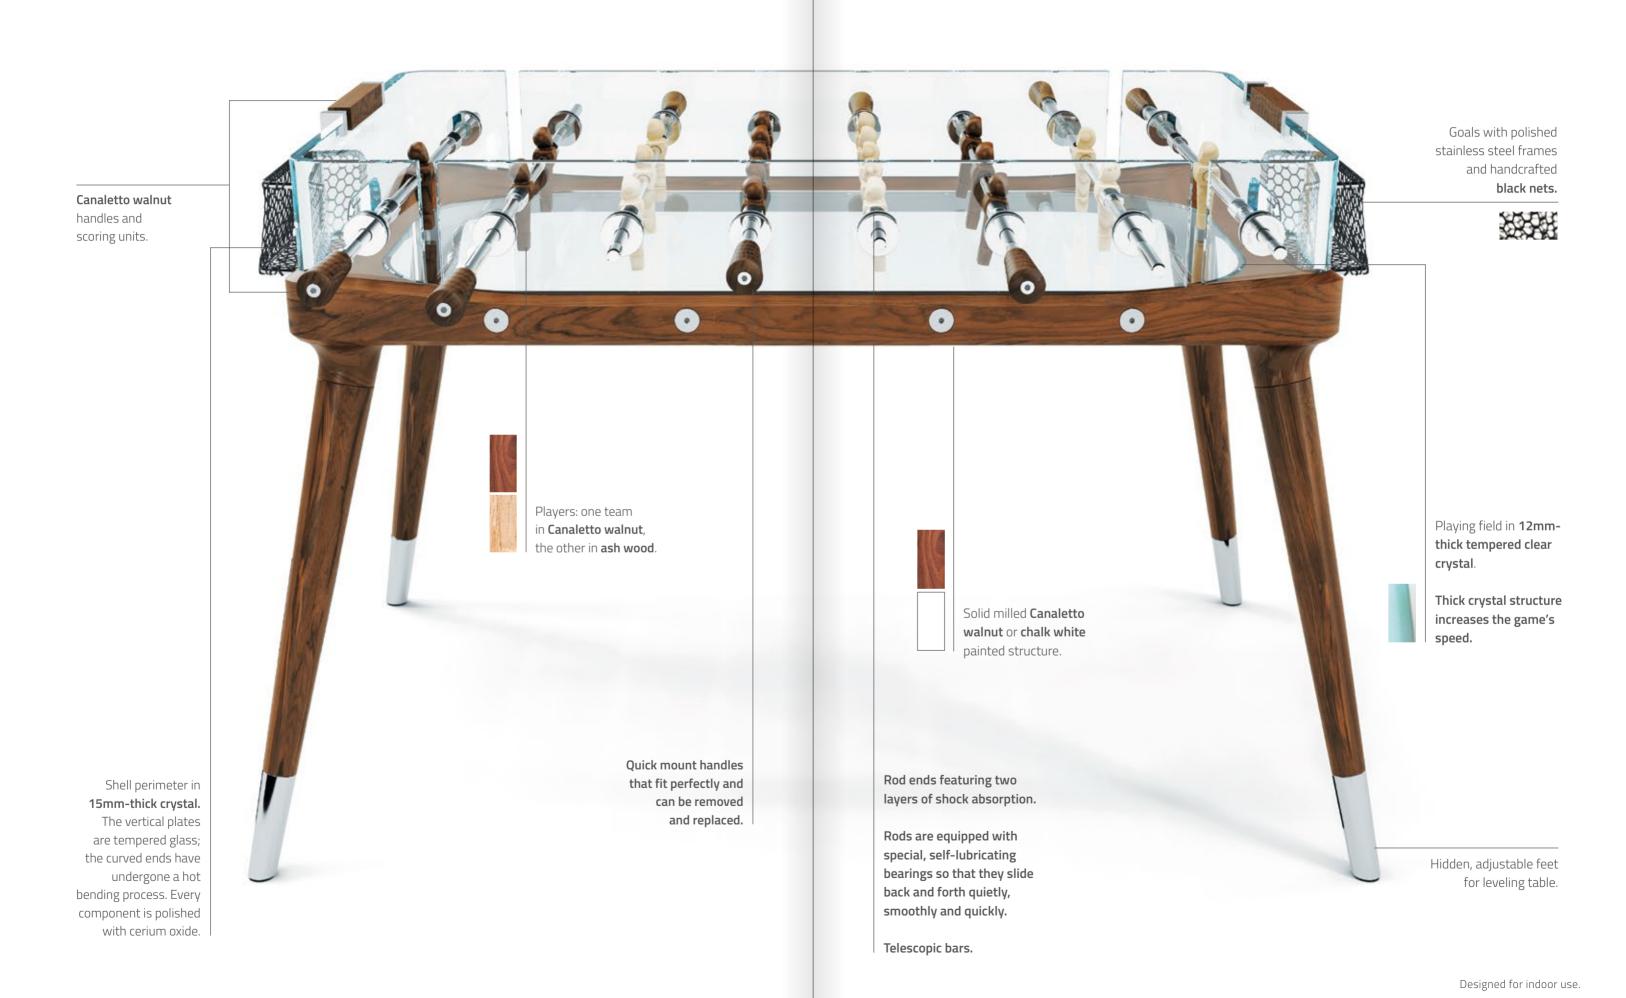

# PLAY THE GAME IN STYLE UNTIL THE VERY LAST MINUTE -THE 90TH MINUTO

Fine design and exemplary Italian craftsmanship come together in a new classic.

CANALETTO WALNUT UNIQUE

CRYSTAL

ASH WOOD

CHROME-PLATED BRASS

### TECKELL 90° MINUTO

foosball table

Wood / Matte

Teckell | CALCIO BALILLA Collection | 90° Minuto

an eco-friendly family heirloom

Long before there were words such as "sustainable" or "green," Teckell was crafting objects with Mother Nature in mind – that is, gorgeous, 100% Italian objects made with fine materials that are cherished and handed down. The 90° Minuto foosball table features old-growth Canaletto walnut and crystal, a precious yet robust material.

#### **ENGINEERING**

timeless masterpieces

Teckell has found the perfect balance between technology and craftsmanship. Master artisans are behind the creation of every single 90° Minuto foosball table. Just as past generations, they carve the Canaletto walnut structure and cut the extra clear glass but are now armed with the latest tools. CNC machines ensure unrivaled precision and significantly reduced waste. Computers help craft these works of art but don't make them run.

# UNIQUELY WOOD

Canaletto walnut legs and structure evoke the world of sailing.

TRANSPARENT playing field

Teckell | CALCIO BALILLA Collection | 90° Minuto

L 140 cm / 55 inches

H 92 cm / 36 ½ inches

W 76 cm / 30 inches