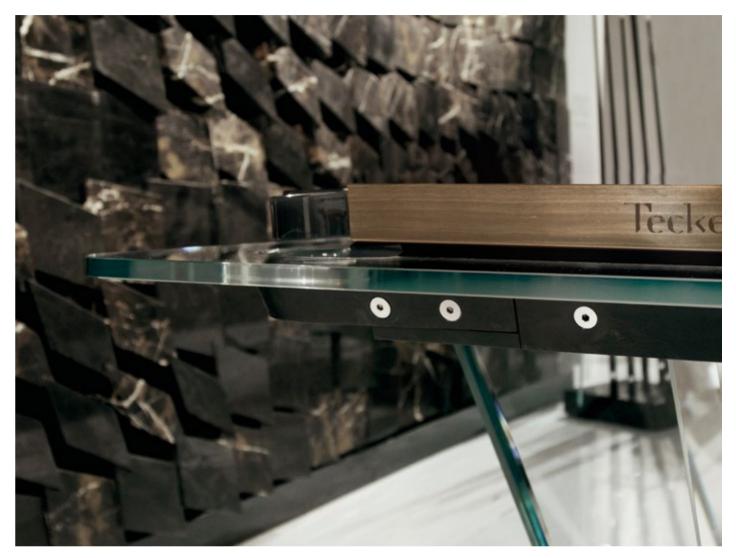

#### FLOATING PLAY

crystal sheets sculpted into an elegant, streamlined shape

The light dances across its handcrafted surfaces, courting you to take up a cue and experience a whole new game. Playing field is made of a single sheet of tempered crystal at least 9/16" thick. The glass plate legs with beveled edges ensure its stability. These legs slide into the open pore lacquered black oak that have carved grooves for securing the glass and hiding the perfect regulation system.

together to give life once again to unique products.

Thick tempered clear crystal structure -15mm-increases the game speed. The crystal, with beveled and cerium oxide-polished corners, a quintessentially cool surface that is both precious and tough. That leggerezza that only crystal and Teckell can transmit. This is Teckell patented innovation: cutting-edge engineering solutions transforming a light and elegant material into an incredibly sturdy object.