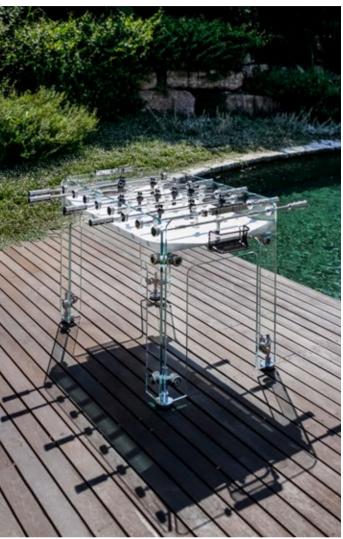

# TECKELL CALCIO BALILLA COLLECTION

Each model unites craftsmanship and technology: a perfect balance of tradition and innovation, manual arts and design.

TECKELL CRISTALLINO

foosball tables

Transparent / Fumè / Corian®

# SIMPLY STYLE AND SOUL IN PURE CRYSTAL

Delicate beauty yet remarkable strength stand in perfect harmony.

ADRIANO DESIGN Torino, Italy

CRYSTAL

CHROME-PLATED BRASS

STAINLESS STEEL

DARK NICKEL

TRANSPARENT / FUMÉ playing field

#### TECKELL CRISTALLINO

foosball table

Transparent / fumè

Teckell | CALCIO BALILLA Collection | Cristallino

TIMELESS BEAUTY

from sand, as always

Few would imagine that a miniscule grain of sand,

tumbling in the ocean waves, could become a luminous

together to give life once again to unique products.

Thick tempered clear crystal structure -15mm-increases the game speed. The crystal, with beveled and cerium oxide-polished corners, a quintessentially cool surface that is both precious and tough. That leggerezza that only crystal and Teckell can transmit. This is Teckell patented innovation: cutting-edge engineering solutions transforming a light and elegant material into an incredibly sturdy object.

#### **DESIGN TECHNOLOGY**

impeccable details

LIFESTYLE

quintessential minimalism

Behind the sleek crystal and glimmering fittings, cuttingedge technology is hard at work in Cristallino. Anchored with understated yet durable aluminum-coated fittings, the table withstands epic matches. Rods are equipped with special, self-lubricating bearings so that they slide back and forth quietly, smoothly and quickly. Rod ends featuring two layers of shock absorption. Cristallino's clean lines and sleek look allow it to fit in beautifully with any decor. Modern furnishings or an all-white color scheme are naturals for a piece of this style, but Cristallino can also add a fascinating contrast to opulent and even baroque interiors.