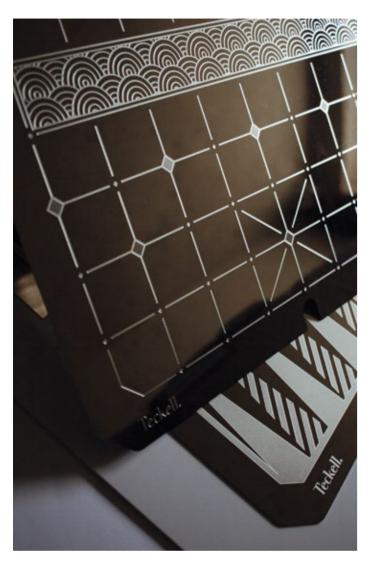

# ONE BOARD, MULTIPLE ENTERTAINMENT OPTIONS

Another masterpiece by Teckell, dedicated to crafting stylish, classic board games.

LORENZO
DI GIOVANNI
Varese, Italy

WHITE CALACATTA CARRARA / BLACK MARQUINA MARBLE

#### TECKELL STRATEGO

multi-game boards

White Calacatta / Black Marquina

149

"STRATEGO HAD TO BE
NOT ONLY A CHESSBOARD
BUT THE BASE FOR
VARIOUS BOARD GAMES.
ALL THIS WHILE
HIDING FROM VIEW
THE MECHANISM."

- Lorenzo Di Giovanni

It was important that Stratego have a clean profile without elements breaking up the lines. In this way, you can best appreciate the reflections and the interplay of light created by the combination of different materials.

That is why we devised a magnetic opening system for the game board, which rests inside the base. This allows you to extract the game board - Stratego clean lines hide four different games: Chessboard, Checkers, Backgammon, Chinese chess, Ludo - and substitute another without any push-buttons or latches that would've broken up the marble base's minimal lines. Innovation and a 'less is more' approach make Teckell's signature.

#### MERAVIGLIARE [:marvel]

One board, three layers of marvel: a base in white or black marble and a thin metal game board, secured by an extra-clear crystal top. Just choose a game and place inside the appropriate game surface.