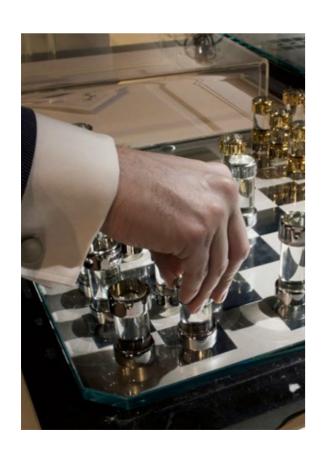

Just choose a game and place inside the appropriate thin, metal game surface, through the simple magnetic opening.

Available games: Chess and Checkers,

Backgammon, Ludo, Chinese chess (Xiangqi).

"Details make perfection," said Leonardo Da Vinci. Chess pieces made of lathed, extra-clear borosilicate glass cylinders decorated with 24k gold / chrome plated brass.

BLACK MAQUINA MARBLE

Teckell | SCACCO Collection | Stratego

Chess pieces made of lathed, **extra-clear** borosilicate glass cylinders.

Designed for indoor use.

L 52 cm / 20 ½ inches

H 4.5 cm / 1 ¾ inches

W 52 cm / 20 ½ inches