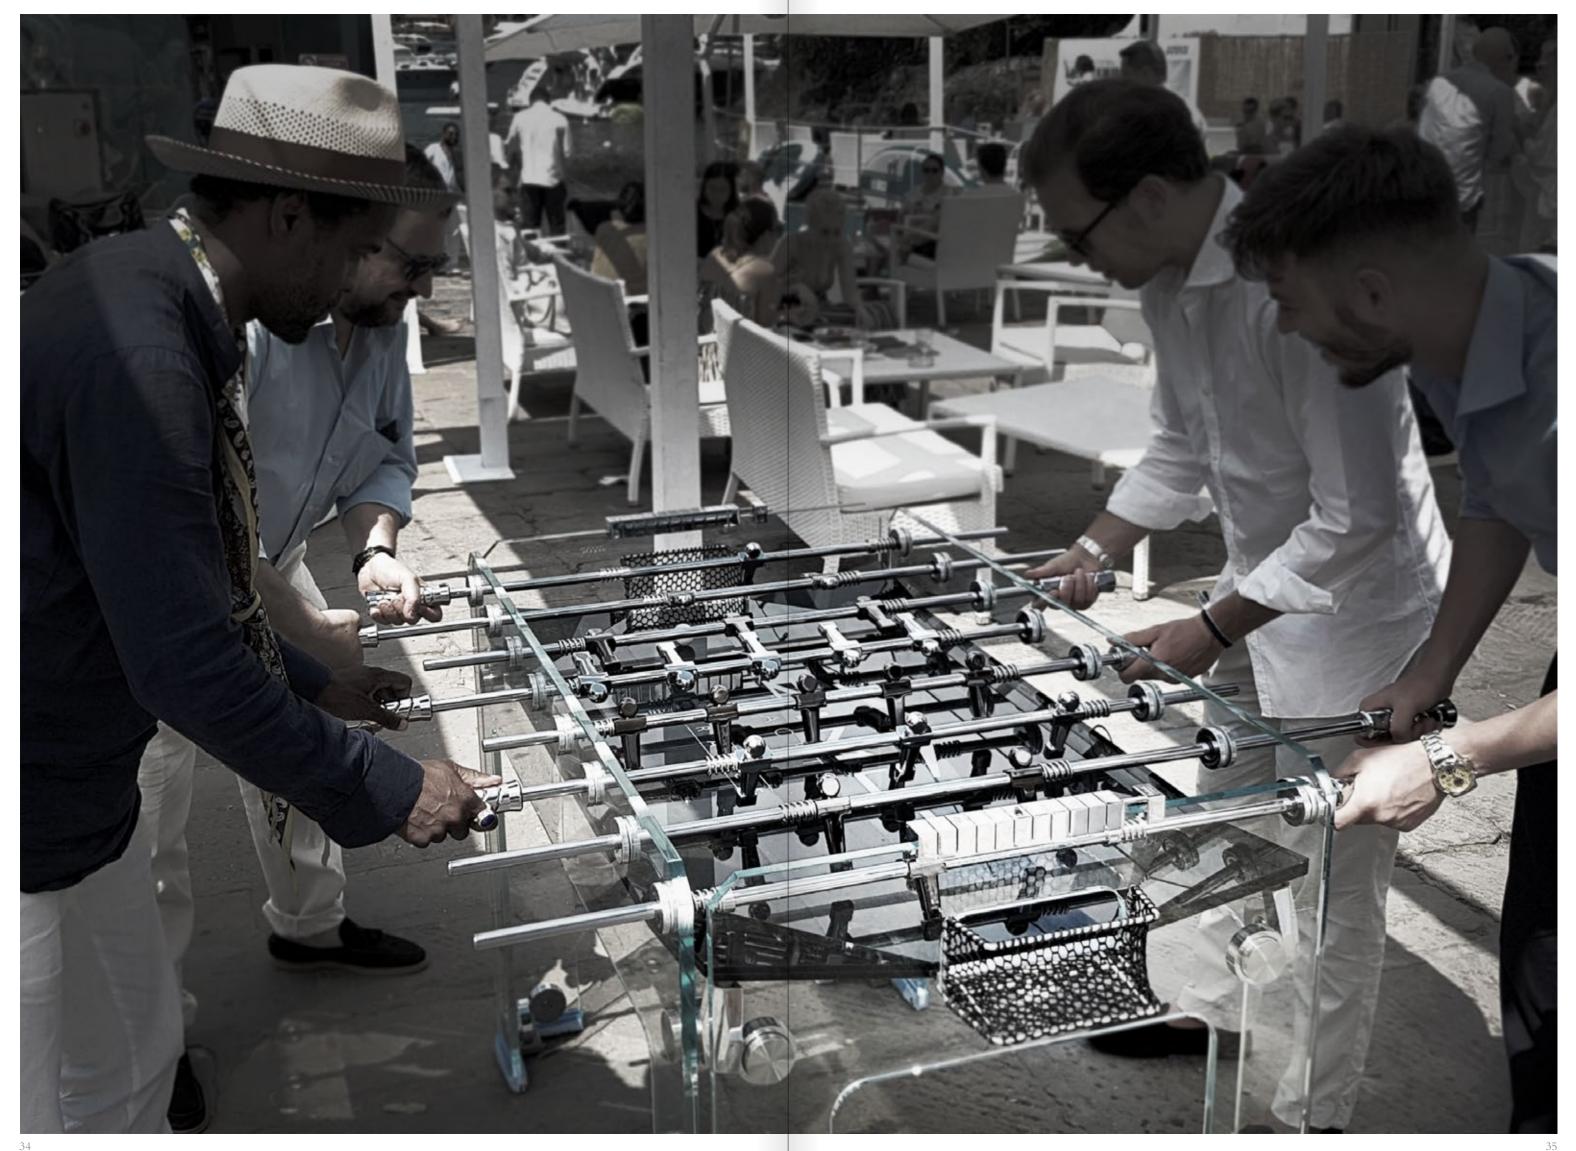

# CALCIO BALILLA: A PORTRAIT OF ITALIAN MEMORIES

The concept of Calcio Balilla (foosball) takes shape in sport bars where soccer fans used to meet to celebrate their local teams victories on the field.

Its creation was possible thanks to the enthusiasm and the creativity of carpenters whose skills overcame their lack of available technology. A passion shared by the people.

They play in stuffy soccer team's club houses in Rome, men's only clubs in Milan, and on dusty piazzas in Palermo. Generations that joke, jostle and find joy in a classic game. Simply Italian Dolce Vita.

This beloved game of the people has been transformed into a luxury item without losing its pure essence. Teckell has reinvented the classic foosball table as a coveted work of Italian art.

"DESIGN
WITHOUT LIMITS
AND ALWAYS ACCEPT
THE CHALLENGE:
EVERYTHING
CAN BE DESIGNED
IN A DIFFERENT
AND BETTER WAY".