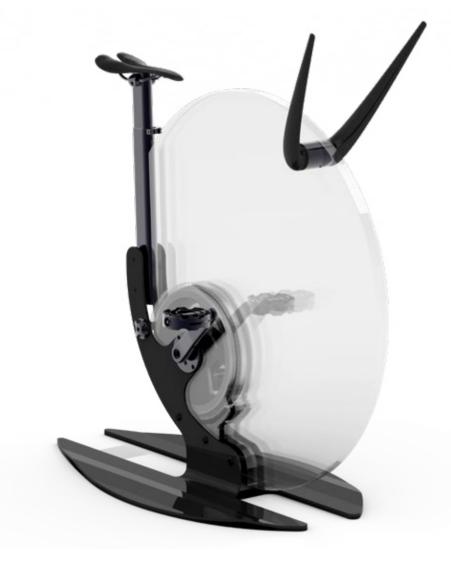

#### A QUATTRO MANI

Designed by artisans yet loaded with high-tech elements, Teckell Ciclotte, the crystal exercise bike offers a stylish ride with a distinct personality.

TECKELL CICLOTTE
IS A SCULPTURE
THAT DOES NOT
EXCLUDE FUNCTION.

The transparent crystal blends harmoniously with the structural elements made of high-tech materials and sophisticated mechanisms.

This streamlined design object is also, for all intents and purposes, an exercise bike that provides an intense training experience, guaranteeing optimum performance thanks to the sophisticated mechanics and ergonomics.

Teckell | FITNESS Collection | Teckell Ciclotte

WHEEL

take a spin on crystal

Teckell innovation for Ciclotte: the 30-mm thick crystal disc replaces the bike's original circular frame for a stunning, sleek look.