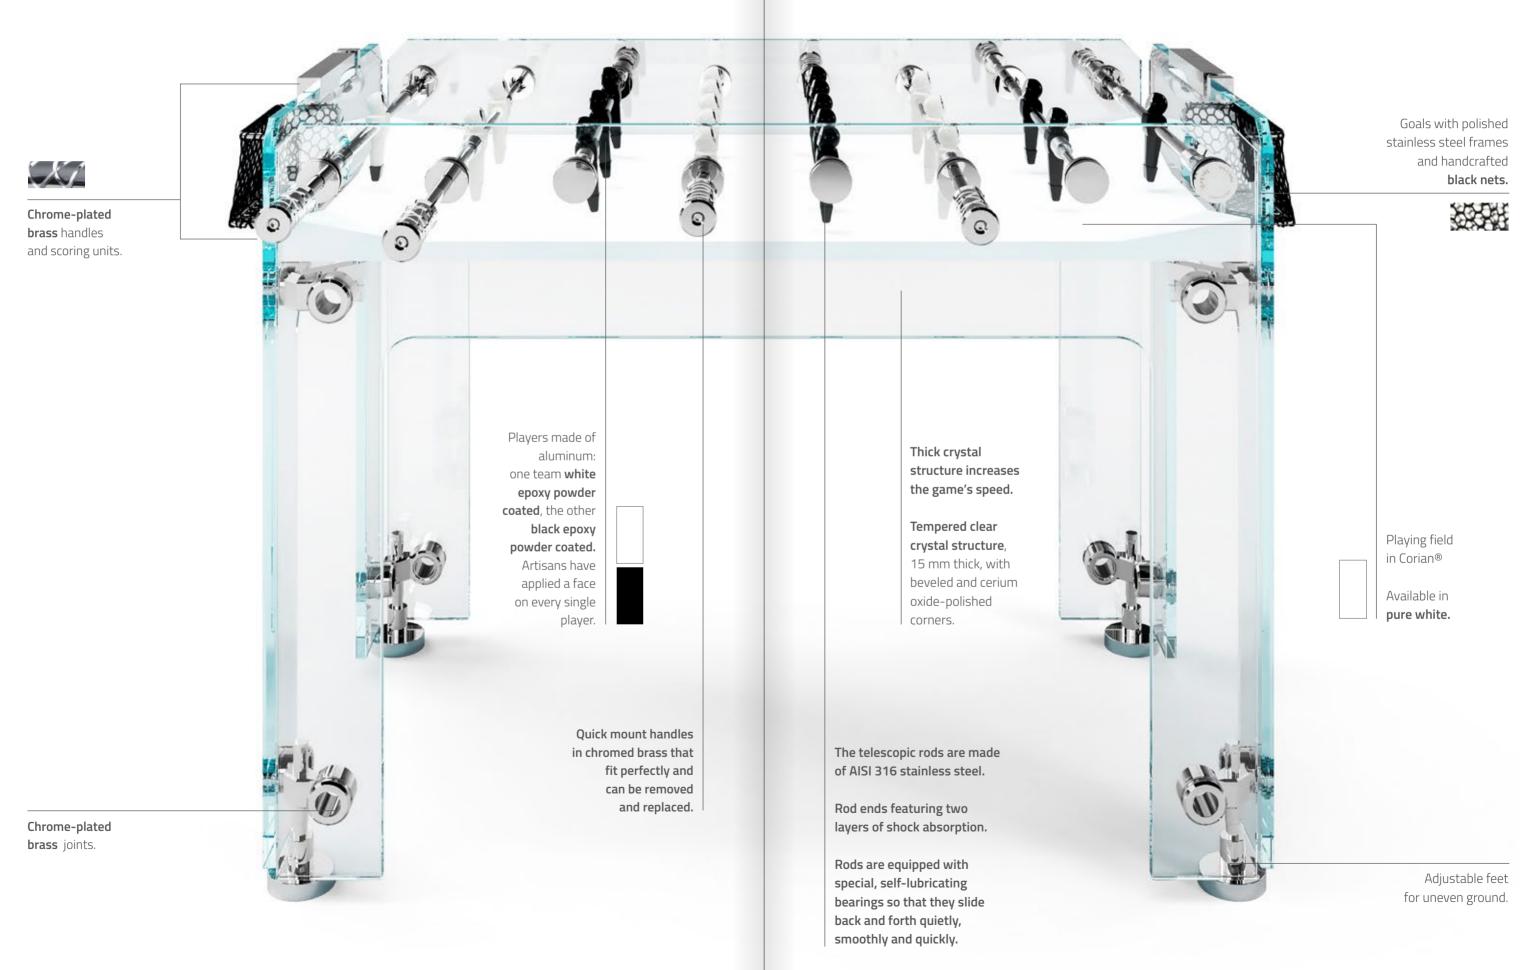

# SIMPLY STYLE AND SOUL IN PURE CRYSTAL

Delicate beauty yet remarkable strength stand in perfect harmony.

ADRIANO DESIGN Torino, Italy

CRYSTAL

CHROME-PLATED BRASS

STAINLESS STEEL

DARK NICKEL

TRANSPARENT / FUMÉ playing field

together to give life once again to unique products.

Thick tempered clear crystal structure -15mm-increases the game speed. The crystal, with beveled and cerium oxide-polished corners, a quintessentially cool surface that is both precious and tough. That leggerezza that only crystal and Teckell can transmit. This is Teckell patented innovation: cutting-edge engineering solutions transforming a light and elegant material into an incredibly sturdy object.

#### **DESIGN TECHNOLOGY**

impeccable details

LIFESTYLE

quintessential minimalism

Behind the sleek crystal and glimmering fittings, cuttingedge technology is hard at work in Cristallino. Anchored with understated yet durable aluminum-coated fittings, the table withstands epic matches. Rods are equipped with special, self-lubricating bearings so that they slide back and forth quietly, smoothly and quickly. Rod ends featuring two layers of shock absorption. Cristallino's clean lines and sleek look allow it to fit in beautifully with any decor. Modern furnishings or an all-white color scheme are naturals for a piece of this style, but Cristallino can also add a fascinating contrast to opulent and even baroque interiors.

# MASCULINE FUMÈ

The finish reflects stunningly during every game phase.

FUMÉ
playing field

Teckell | CALCIO BALILLA Collection | Cristallino

and handcrafted

HIGHLIGHTS

Hidden, adjustable feet

Designed for indoor use.