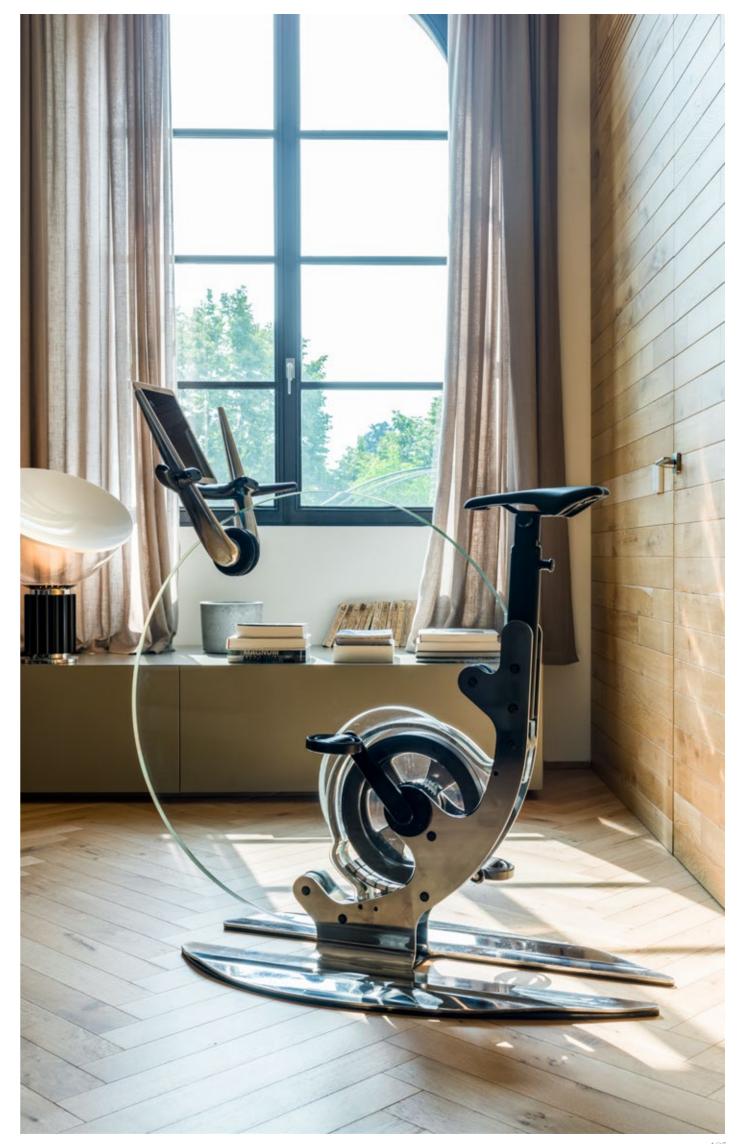

## TECKELL CICLOTTE: PURE EXPRESSION OF CONTEMPORARY LIFE

A unique transparent exercise bike that adds class to every living context.

Teckell's Fitness Collection is the result of a burning desire to experiment and put to the test the Italian tradition of manufacturing excellence in order to revolutionize objects that combine technology and design.

Thus, pure crystal serves as the primary material for exercise equipment, dynamic by definition, in which manufacturing perfectionism encounters esthetic minimalism.

Meeting this challenge prompted Teckell to partner with Ciclotte, an Italian company that manufactures stylish fitness equipment. The Teckell Ciclotte exercise bike embodies the two company's technological expertise and meticulous craftsmanship.

Teckell's motto "Italian design looks forward" meets Ciclotte's "Ride on design" in the realization of an object that's a pure expression of contemporary life.

The two companies designed the unthinkable: a sturdy, high-tech exercise bike made of glass and sporting a style all its own. This transparent bike is truly one-of-a-kind and suitable for any decor.

The transparent crystal blends harmoniously with the structural elements made of high-tech materials and sophisticated mechanisms.

This streamlined design object is also, for all intents and purposes, an exercise bike that provides an intense training experience, guaranteeing optimum performance thanks to the sophisticated mechanics and ergonomics.

Ultimate solution for the interior of private home gym, Teckell Ciclotte is the modern exercise bike conceived for the interior design of luxury homes, office interior design contractors, hotel gym design and amazing yacht fitness activities.