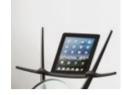

Teckell Ciclotte is equipped with a kit for mobile devices, composed by a specific electronic built-in board and a special holder for tablets and smart-phones.

The kit allows the bike to be integrated with any type of smart-phone and tablet, offering a wide range of entertainment opportunity during the work-out.