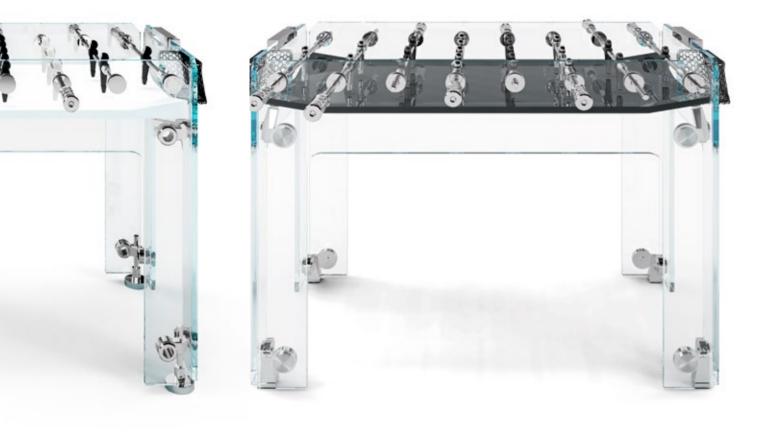

# SIMPLY STYLE AND SOUL IN PURE CRYSTAL

Delicate beauty yet remarkable strength stand in perfect harmony.

ADRIANO DESIGN Torino, Italy

CRYSTAL

CHROME-PLATED BRASS

STAINLESS STEEL

DARK NICKEL

TRANSPARENT / FUMÉ playing field

### CRYSTAL CLEAR

Transparent does not mean unnoticed.

TRANSPARENT playing field

# MASCULINE FUMÈ

The finish reflects stunningly during every game phase.

FUMÉ
playing field

Teckell | CALCIO BALILLA Collection | Cristallino

and handcrafted

HIGHLIGHTS

Hidden, adjustable feet

Designed for indoor use.