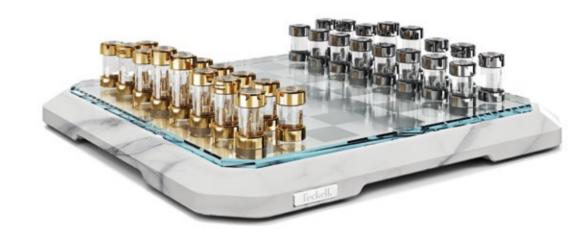

#### MERAVIGLIARE [:marvel]

One board, three layers of marvel: a base in white or black marble and a thin metal game board, secured by an extra-clear crystal top. Just choose a game and place inside the appropriate game surface.

Teckell | SCACCO Collection | Stratego

**MULTI-GAME**four different game options

CHESS HEROES
masterpieces of art in miniature

Interchangeable game surface in thin metal allowing you to play multiple games.

Just choose a game and place inside the appropriate thin, metal game surface, through the simple magnetic opening.

Available games: Chess and Checkers,

Backgammon, Ludo, Chinese chess (Xiangqi).

"Details make perfection," said Leonardo Da Vinci. Chess pieces made of lathed, extra-clear borosilicate glass cylinders decorated with 24k gold / chrome plated brass.

BLACK MAQUINA MARBLE

Teckell | SCACCO Collection | Stratego

Chess pieces made of lathed, **extra-clear** borosilicate glass cylinders.

Designed for indoor use.

L 52 cm / 20 ½ inches

H 4.5 cm / 1 ¾ inches

W 52 cm / 20 ½ inches