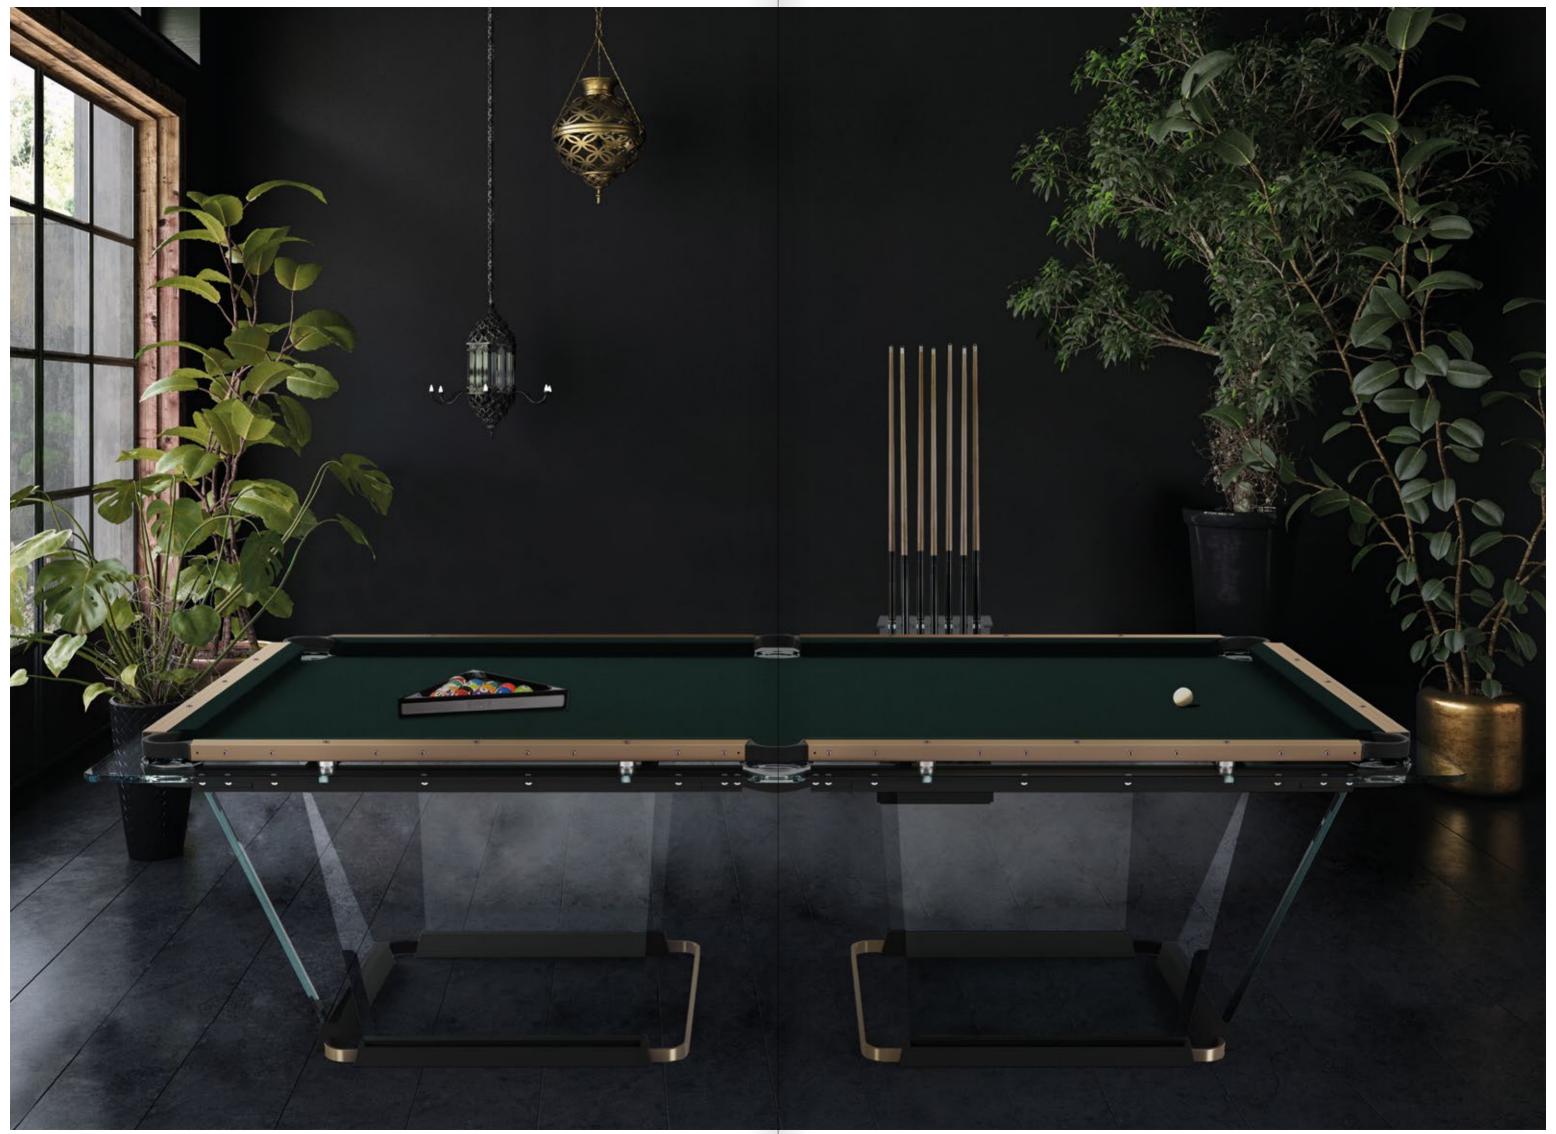

#### FLOATING PLAY

crystal sheets sculpted into an elegant, streamlined shape

The light dances across its handcrafted surfaces, courting you to take up a cue and experience a whole new game. Playing field is made of a single sheet of tempered crystal at least 9/16" thick. The glass plate legs with beveled edges ensure its stability. These legs slide into the open pore lacquered black oak that have carved grooves for securing the glass and hiding the perfect regulation system.

- Two sizes available: 9-feet (regular table) and 8-feet, ideal for modern homes' living spaces. The incline of the crystal legs differs slightly between the 9 and 8 feet table sizes.
- 4 different solid aluminum rails: black anodized / light bronze / gold lacquer finish / Canaletto walnut wood inserts.
- 25 colors to choose for its playing cloth Simonis® 86 the finest bar none, made of worsted wool.

#### **CUE RACK**

fits 7 cue sticks

Clear crystal structure at least 15 mm thick that holds seven cue sticks. Black oak wood base.

> Available separately. Not included with Teckell Pool table.

#### **CUES SET**

4 Teckell® cues + Stella Bridge Kamui® + 30cm extension 3lobite System® + pool cue chalks set

Teckell® cues are accurate, versatile and extremely high performing. They can be disassembled and are composed of: