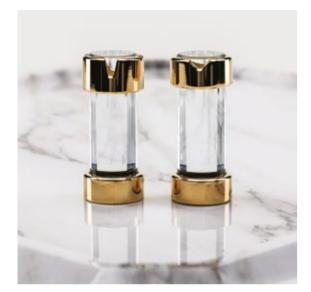

Just choose a game and place inside the appropriate thin, metal game surface, through the simple magnetic opening.

Available games: Chess and Checkers,

Backgammon, Ludo, Chinese chess (Xiangqi).

"Details make perfection," said Leonardo Da Vinci. Chess pieces made of lathed, extra-clear borosilicate glass cylinders decorated with 24k gold / chrome plated brass.

BLACK MAQUINA MARBLE

Teckell | SCACCO Collection | Stratego

Chess pieces made of lathed, **extra-clear** borosilicate glass cylinders.

Designed for indoor use.

L 52 cm / 20 ½ inches

H 4.5 cm / 1 ¾ inches

W 52 cm / 20 ½ inches