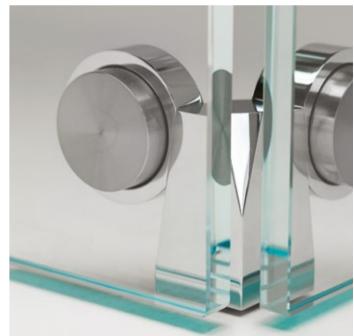

together to give life once again to unique products.

Thick tempered clear crystal structure -15mm-increases the game speed. The crystal, with beveled and cerium oxide-polished corners, a quintessentially cool surface that is both precious and tough. That leggerezza that only crystal and Teckell can transmit. This is Teckell patented innovation: cutting-edge engineering solutions transforming a light and elegant material into an incredibly sturdy object.

#### FLOATING PLAY

crystal sheets sculpted into an elegant, streamlined shape

The light dances across its handcrafted surfaces, courting you to take up a cue and experience a whole new game. Playing field is made of a single sheet of tempered crystal at least 9/16" thick. The glass plate legs with beveled edges ensure its stability. These legs slide into the open pore lacquered black oak that have carved grooves for securing the glass and hiding the perfect regulation system.