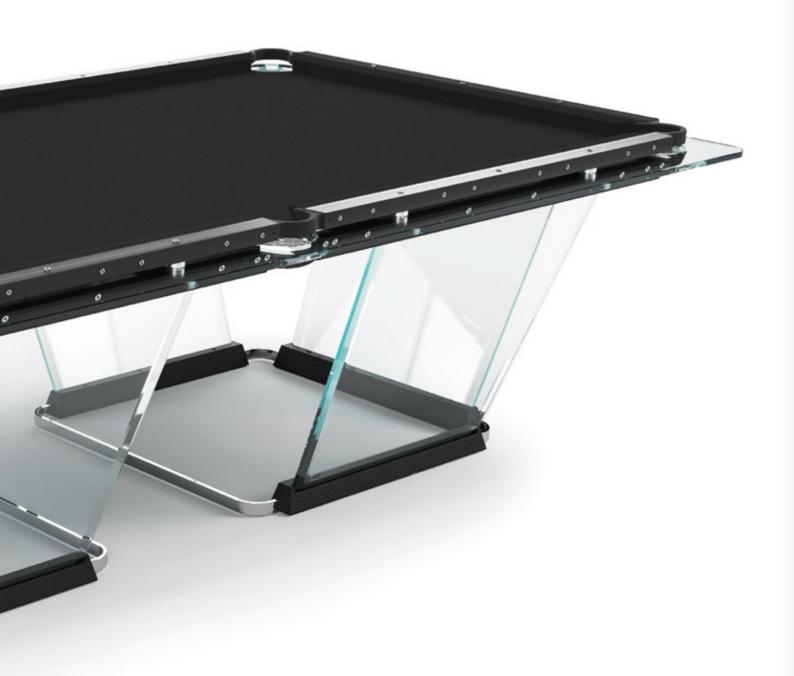

#### FLOATING PLAY

crystal sheets sculpted into an elegant, streamlined shape

The light dances across its handcrafted surfaces, courting you to take up a cue and experience a whole new game. Playing field is made of a single sheet of tempered crystal at least 9/16" thick. The glass plate legs with beveled edges ensure its stability. These legs slide into the open pore lacquered black oak that have carved grooves for securing the glass and hiding the perfect regulation system.

# **SERIOUSLY** ARTISTIC YET ENDLESSLY **ENTERTAINING**

T1.1 presents a minimalism that knows how to have fun.

MARC SADLER Milano, Italy

TEMPERED CRYSTAL

SOLID OAK

POLYURETHANE

BLACK ANODIZED / LIGHT BRONZE ALUMINUM