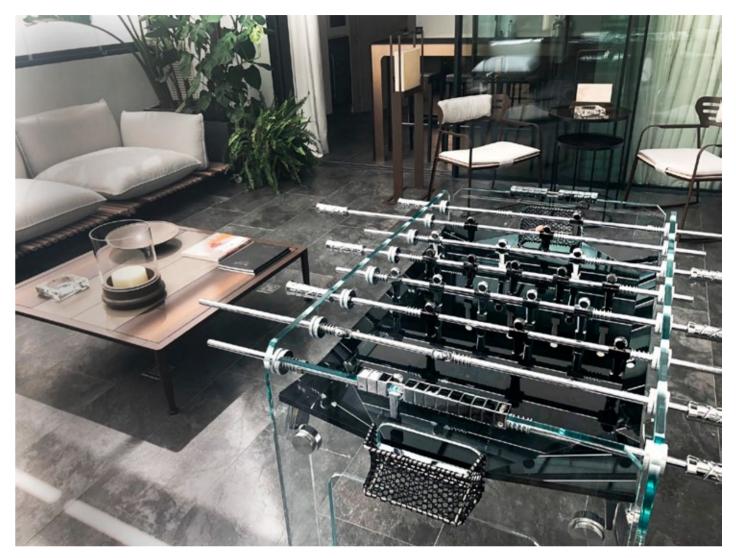

# TECKELL CALCIO BALILLA COLLECTION

Each model unites craftsmanship and technology: a perfect balance of tradition and innovation, manual arts and design.

TECKELL CRISTALLINO

foosball tables

Transparent / Fumè / Corian®

#### TECKELL CRISTALLINO

foosball table

Transparent / fumè

Teckell | CALCIO BALILLA Collection | Cristallino

TIMELESS BEAUTY

from sand, as always

Few would imagine that a miniscule grain of sand,

tumbling in the ocean waves, could become a luminous

together to give life once again to unique products.

Thick tempered clear crystal structure -15mm-increases the game speed. The crystal, with beveled and cerium oxide-polished corners, a quintessentially cool surface that is both precious and tough. That leggerezza that only crystal and Teckell can transmit. This is Teckell patented innovation: cutting-edge engineering solutions transforming a light and elegant material into an incredibly sturdy object.

#### **DESIGN TECHNOLOGY**

impeccable details

LIFESTYLE

quintessential minimalism

Behind the sleek crystal and glimmering fittings, cuttingedge technology is hard at work in Cristallino. Anchored with understated yet durable aluminum-coated fittings, the table withstands epic matches. Rods are equipped with special, self-lubricating bearings so that they slide back and forth quietly, smoothly and quickly. Rod ends featuring two layers of shock absorption. Cristallino's clean lines and sleek look allow it to fit in beautifully with any decor. Modern furnishings or an all-white color scheme are naturals for a piece of this style, but Cristallino can also add a fascinating contrast to opulent and even baroque interiors.