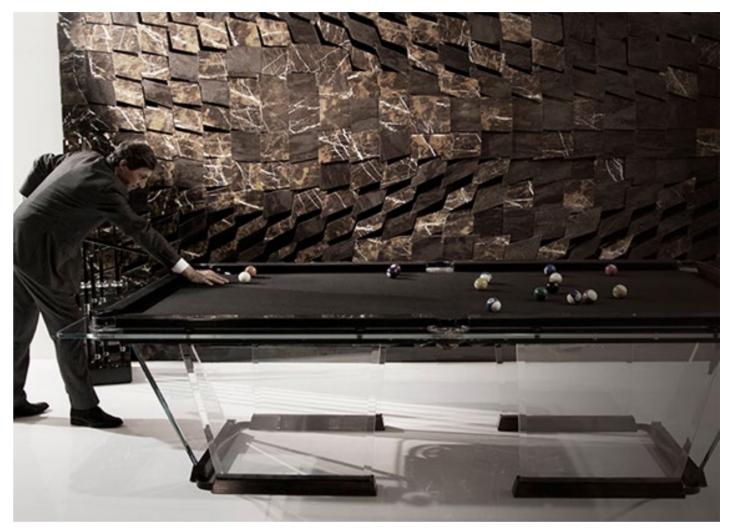

#### FLOATING PLAY

crystal sheets sculpted into an elegant, streamlined shape

The light dances across its handcrafted surfaces, courting you to take up a cue and experience a whole new game. Playing field is made of a single sheet of tempered crystal at least 9/16" thick. The glass plate legs with beveled edges ensure its stability. These legs slide into the open pore lacquered black oak that have carved grooves for securing the glass and hiding the perfect regulation system.

### CHAMELEON AT HEART

Contemporary modern, retro-glam, industrial, design-minimalist.

No matter the environment, Teckell pool tables go well with any style.

Much more than pool tables, these design objects reflect the passion and personality of its owner:

- Two sizes available: 9-feet (regular table) and 8-feet, ideal for modern homes' living spaces. The incline of the crystal legs differs slightly between the 9 and 8 feet table sizes.
- 4 different solid aluminum rails: black anodized / light bronze / gold lacquer finish / Canaletto walnut wood inserts.
- 25 colors to choose for its playing cloth Simonis® 86 the finest bar none, made of worsted wool.