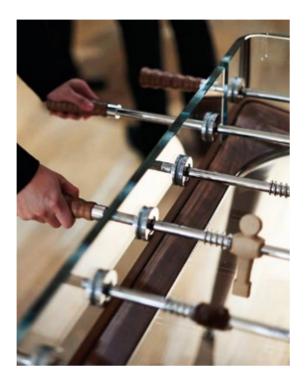

# TECKELL CALCIO BALILLA COLLECTION

Each model unites craftsmanship and technology: a perfect balance of tradition and innovation, manual arts and design.

TECKELL CRISTALLINO

foosball tables

Transparent / Fumè / Corian®

# SIMPLY STYLE AND SOUL IN PURE CRYSTAL

Delicate beauty yet remarkable strength stand in perfect harmony.

ADRIANO DESIGN Torino, Italy

CRYSTAL

CHROME-PLATED BRASS

STAINLESS STEEL

DARK NICKEL

TRANSPARENT / FUMÉ playing field

together to give life once again to unique products.

Thick tempered clear crystal structure -15mm-increases the game speed. The crystal, with beveled and cerium oxide-polished corners, a quintessentially cool surface that is both precious and tough. That leggerezza that only crystal and Teckell can transmit. This is Teckell patented innovation: cutting-edge engineering solutions transforming a light and elegant material into an incredibly sturdy object.