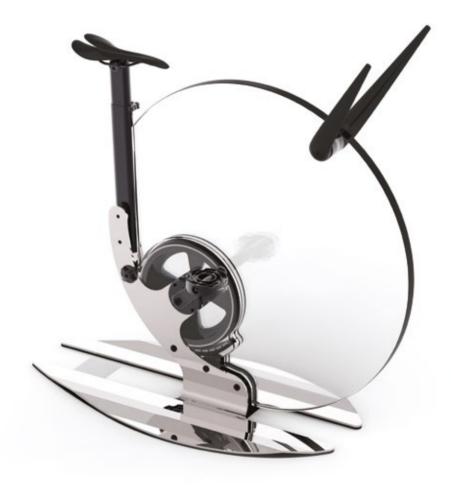

#### Package

L 60 W 60 H 36 cm 48 kg L 23 ½ W 23 ½ H 14 inches 106 lbs

A STYLISH MADE-IN-ITALY STATIONARY BICYCLE, THE FIRST-EVER MADE WITH EXQUISITE, TRANSPARENT CRYSTAL

Teckell's motto "Italian design looks forward" meets Ciclotte®'s "Ride on design" in an extraordinary exercise bike.

## TECKELL CICLOTTE: PURE EXPRESSION OF CONTEMPORARY LIFE

A unique transparent exercise bike that adds class to every living context.

Teckell's Fitness Collection is the result of a burning desire to experiment and put to the test the Italian tradition of manufacturing excellence in order to revolutionize objects that combine technology and design.

Thus, pure crystal serves as the primary material for exercise equipment, dynamic by definition, in which manufacturing perfectionism encounters esthetic minimalism.

Meeting this challenge prompted Teckell to partner with Ciclotte, an Italian company that manufactures stylish fitness equipment. The Teckell Ciclotte exercise bike embodies the two company's technological expertise and meticulous craftsmanship.

Teckell's motto "Italian design looks forward" meets Ciclotte's "Ride on design" in the realization of an object that's a pure expression of contemporary life.

The two companies designed the unthinkable: a sturdy, high-tech exercise bike made of glass and sporting a style all its own. This transparent bike is truly one-of-a-kind and suitable for any decor.

The transparent crystal blends harmoniously with the structural elements made of high-tech materials and sophisticated mechanisms.

This streamlined design object is also, for all intents and purposes, an exercise bike that provides an intense training experience, guaranteeing optimum performance thanks to the sophisticated mechanics and ergonomics.

Ultimate solution for the interior of private home gym, Teckell Ciclotte is the modern exercise bike conceived for the interior design of luxury homes, office interior design contractors, hotel gym design and amazing yacht fitness activities.