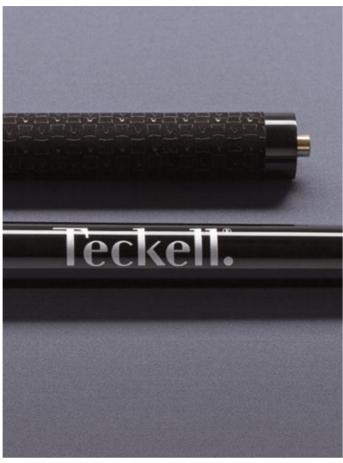

#### **CUES SET**

4 Teckell® cues + Stella Bridge Kamui® + 30cm extension 3lobite System® + pool cue chalks set

Teckell® cues are accurate, versatile and extremely high performing. They can be disassembled and are composed of:

- Solid black lacquered hornbeam wood featuring the Teckell logo and protected by two vintage bakelite rings and an XP steel pin;
- Forearm made of Canadian maple wood with leather tip and brass XP bearing for a professional-level pool game.