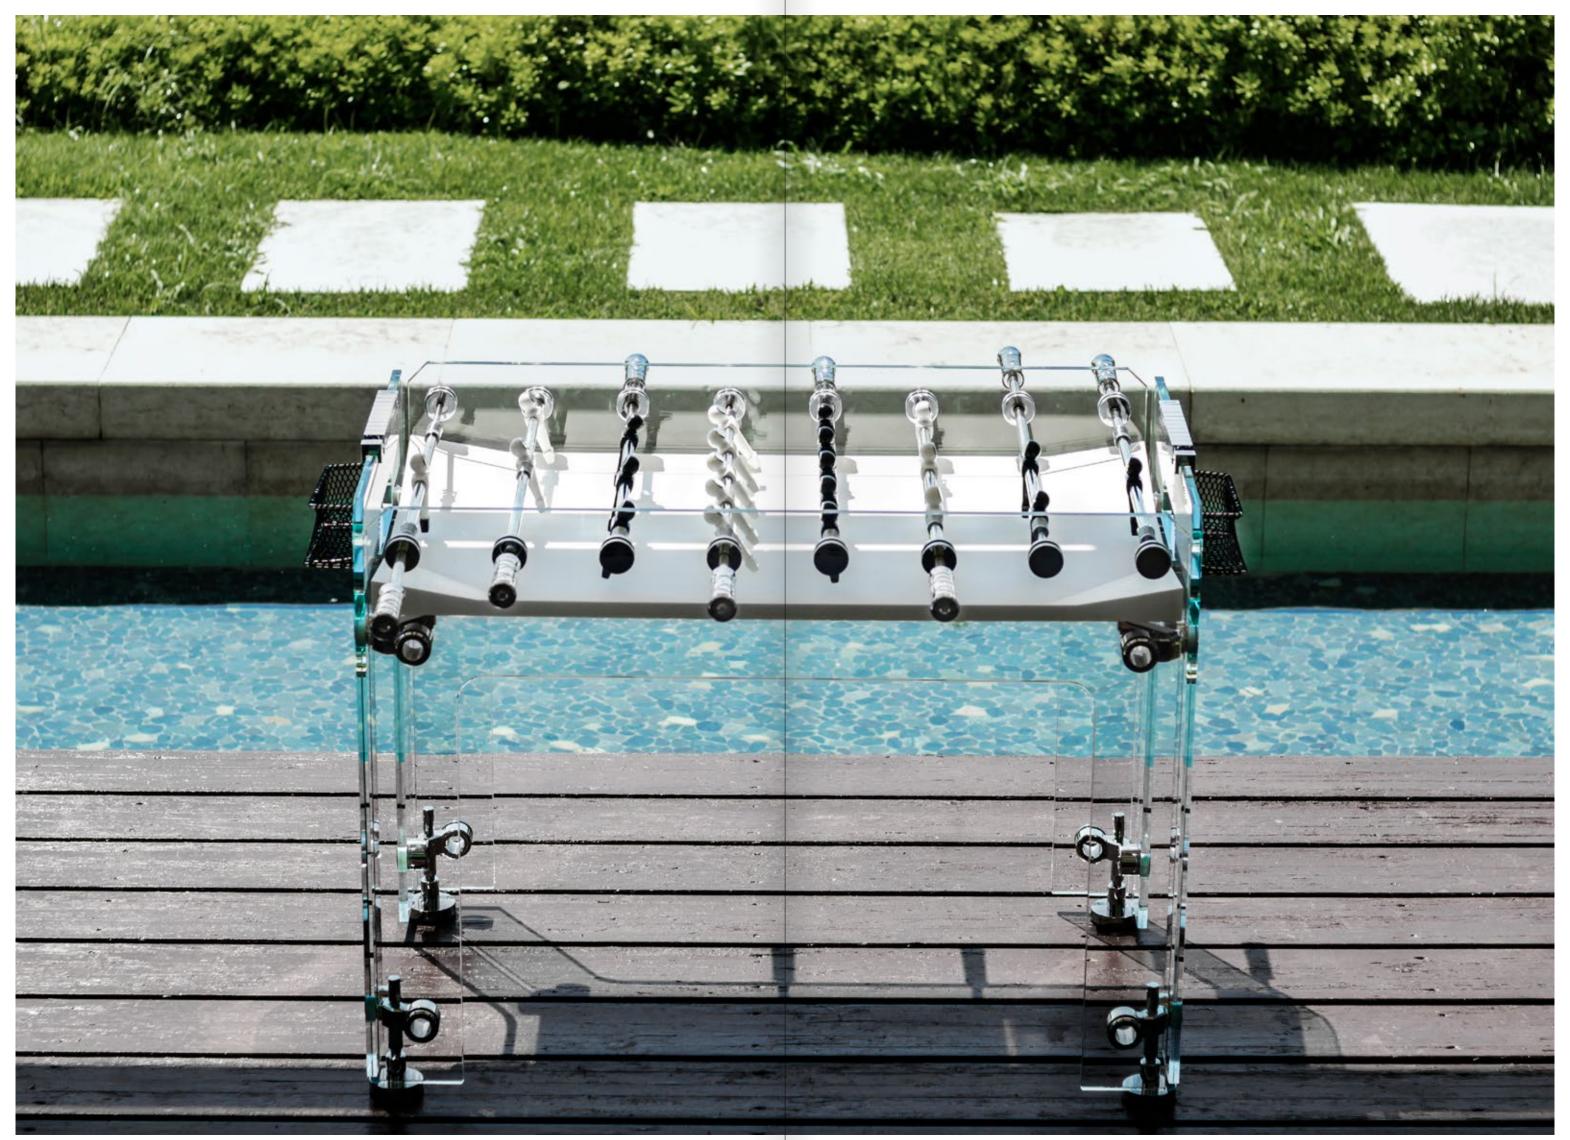

# **VENTURE** INTO NEW **TERRITORIES**

Enjoy the game under the Tuscan, Tokyo or Tel Aviv sun. The Teckell experience is now available outdoors.

ADRIANO DESIGN Torino, Italy

CRYSTAL

CORIAN®

CHROME-PLATED BRASS AISI 316 STAINLESS STEEL

# IMPROVING PERFECTION

A pretty face and more

"In the right light, at the right time, everything is extraordinary." Aaron Rose

Break free from the four walls. The Teckell experience is now available outdoors as well as indoors with a foosball table that defies the elements. Take in a game while poolside. Sip cocktails on the terrace before, during and after a match. Crush the competition during a backyard tournament and barbeque.

Outdoor is outstanding, thanks to new features and innovations. Only solid metal without defects is used. The brass elements and aluminum players are milled and lathed, one by one, with CNC machines for an artisanal touch and computerized precision. In this model, the players even have faces. The playing field is made of Corian®, the first and finest of acrylic polymer surface materials, a favorite of designers.

#### THE GAME'S NEW FRONTIER: OUTSIDE

Foosball unleashed

The game never ends with the Teckell Cristallino Outdoor. No matter what Mother Nature delivers, this table stands up, providing worry-free fun.

Corian®, the playing field's surface, is non-porous and stain resistant. This revolutionary material maintains its color and even withstands heat up to 212°F (100°C), perfect for poolside.

Be-gone rust, too. The stainless steel rods are AISI 316, a type that is highly resistant to corrosion and commonplace on yachts. Teckell designers found inspiration on the high seas, adapting this metal to Outdoor. And, yes, the table can be installed on a yacht or any boat with a special kit. Sail away in style.