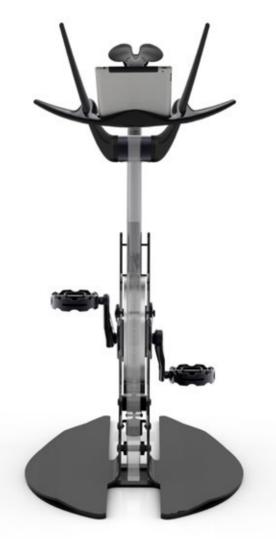

#### **BASEMENT**

a bike that follows your movements

High-performance training is possible thanks to an adjustable magnetic resistance system (12 magnets and the flywheel make up the transmission).

PERSONALITY

**SEAT** 

cycling and spinning style

BLUETOOTH

anywhere, with a swipe

Racing bike gel seat with trim for use both for cycling and spinning.

Adjustable in height and grade Pitch: 15mm / Total stroke: 21cm

Maximum user's weight: 118Kg

### Handlebar and grip system for an ergonomic, vertical structure.

Handlebar in carbon fibre or hand painted adjustable in height and grade.

## Racing bike gel seat with trim for use both for cycling and spinning.

Adjustable in height and grade: pitch: 15mm, total stroke: 21cm

Maximum user's weight: 118Kg

This Bluetooth-enabled bike also can be equipped with a sturdy stand (black only) for a smartphone or tablet. Watch movies, listen to music or follow simulated trail or road routes via a special Android/iOS-compatible app that also tracks speed and distance. Featuring 10 resistance levels fine adjustment.