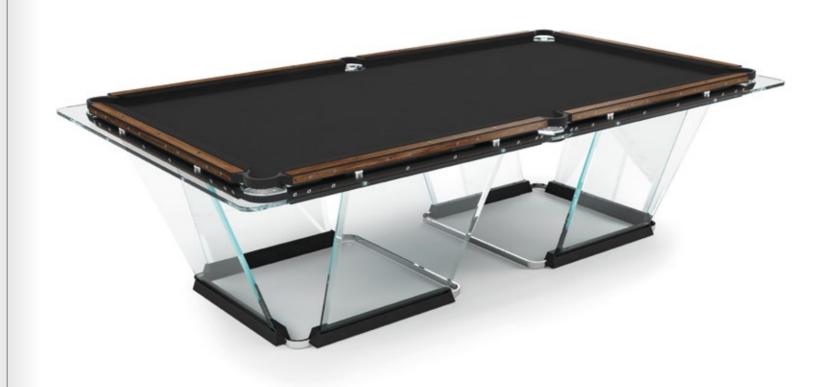

#### FLOATING PLAY

crystal sheets sculpted into an elegant, streamlined shape

The light dances across its handcrafted surfaces, courting you to take up a cue and experience a whole new game. Playing field is made of a single sheet of tempered crystal at least 9/16" thick. The glass plate legs with beveled edges ensure its stability. These legs slide into the open pore lacquered black oak that have carved grooves for securing the glass and hiding the perfect regulation system.

### CHAMELEON AT HEART

Contemporary modern, retro-glam, industrial, design-minimalist.

No matter the environment, Teckell pool tables go well with any style.

Much more than pool tables, these design objects reflect the passion and personality of its owner:

- Two sizes available: 9-feet (regular table) and 8-feet, ideal for modern homes' living spaces. The incline of the crystal legs differs slightly between the 9 and 8 feet table sizes.
- 4 different solid aluminum rails: black anodized / light bronze / gold lacquer finish / Canaletto walnut wood inserts.
- 25 colors to choose for its playing cloth Simonis® 86 the finest bar none, made of worsted wool.