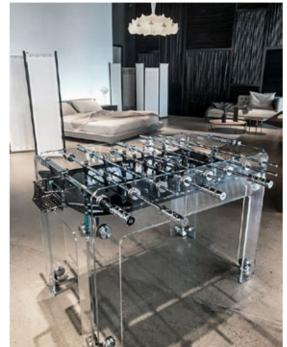

# TECKELL CALCIO BALILLA COLLECTION

Each model unites craftsmanship and technology: a perfect balance of tradition and innovation, manual arts and design.

TECKELL CRISTALLINO

foosball tables

Transparent / Fumè / Corian®

# SIMPLY STYLE AND SOUL IN PURE CRYSTAL

Delicate beauty yet remarkable strength stand in perfect harmony.

ADRIANO DESIGN Torino, Italy

CRYSTAL

CHROME-PLATED BRASS

STAINLESS STEEL

DARK NICKEL

TRANSPARENT / FUMÉ playing field

#### **DESIGN TECHNOLOGY**

impeccable details

LIFESTYLE

quintessential minimalism

Behind the sleek crystal and glimmering fittings, cuttingedge technology is hard at work in Cristallino. Anchored with understated yet durable aluminum-coated fittings, the table withstands epic matches. Rods are equipped with special, self-lubricating bearings so that they slide back and forth quietly, smoothly and quickly. Rod ends featuring two layers of shock absorption. Cristallino's clean lines and sleek look allow it to fit in beautifully with any decor. Modern furnishings or an all-white color scheme are naturals for a piece of this style, but Cristallino can also add a fascinating contrast to opulent and even baroque interiors.