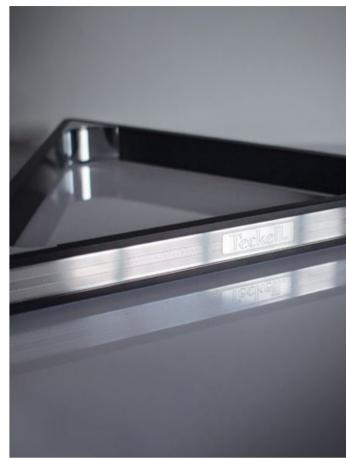

#### **GAME TRIANGLE**

fits 15 American pool balls

Made of black brushed aluminum with polished chrome-plated brass joints. Textured stainless steel finish featuring the Teckell® logo. Suitable for 15 standard-sized balls (American pool).