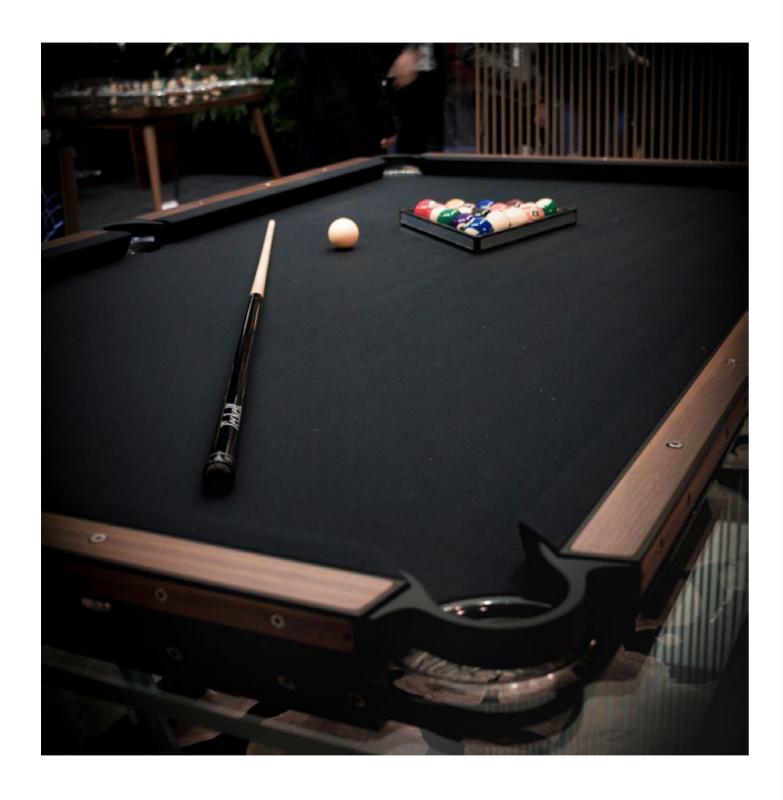

## BILIARDO: PRO DOES NOT MEAN UNSTYLISH

These one-of-a-kind objects are the result of thinking way outside the box and maximizing the capacity of materials.

A pool table in your own home has become a status symbol, but ideally it should also be a tasteful piece of furniture.

That's prompted Teckell to create elegant tables that both add to the decor and attract people, encouraging them to gather around and shoot for a spell. Daily life becomes that much more fun and stylish.

#### FLOATING PLAY

crystal sheets sculpted into an elegant, streamlined shape

The light dances across its handcrafted surfaces, courting you to take up a cue and experience a whole new game. Playing field is made of a single sheet of tempered crystal at least 9/16" thick. The glass plate legs with beveled edges ensure its stability. These legs slide into the open pore lacquered black oak that have carved grooves for securing the glass and hiding the perfect regulation system.