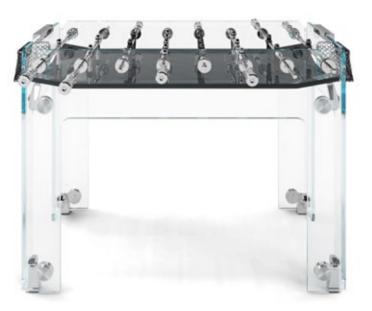

# TECKELL CALCIO BALILLA COLLECTION

Each model unites craftsmanship and technology: a perfect balance of tradition and innovation, manual arts and design.

TECKELL CRISTALLINO

foosball tables

Transparent / Fumè / Corian®

# MASCULINE FUMÈ

The finish reflects stunningly during every game phase.

FUMÉ
playing field

Teckell | CALCIO BALILLA Collection | Cristallino

and handcrafted

HIGHLIGHTS

Hidden, adjustable feet

Designed for indoor use.