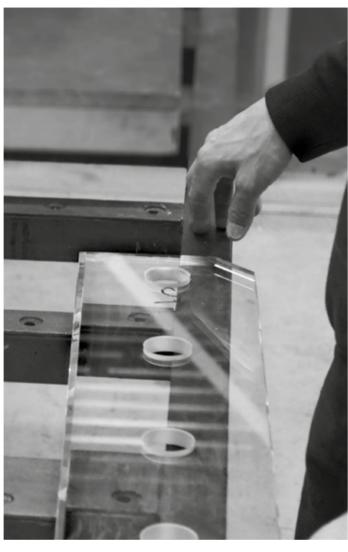

#### MADE IN ITALIA

Teckell's soul is held in the hands of select Italian maestri artigiani. These artisans give Teckell's artworks the creativity and the touch that only a human hand can provide.

#### **ENGINEERING**

timeless masterpieces

Teckell has found the perfect balance between technology and craftsmanship. Master artisans are behind the creation of every single 90° Minuto foosball table. Just as past generations, they carve the Canaletto walnut structure and cut the extra clear glass but are now armed with the latest tools. CNC machines ensure unrivaled precision and significantly reduced waste. Computers help craft these works of art but don't make them run.

Each table is created using computer numerical control (CNC) machines which ensure unrivaled precision.

Every phase of the process, including final touches, is entrusted to our master craftsmen.