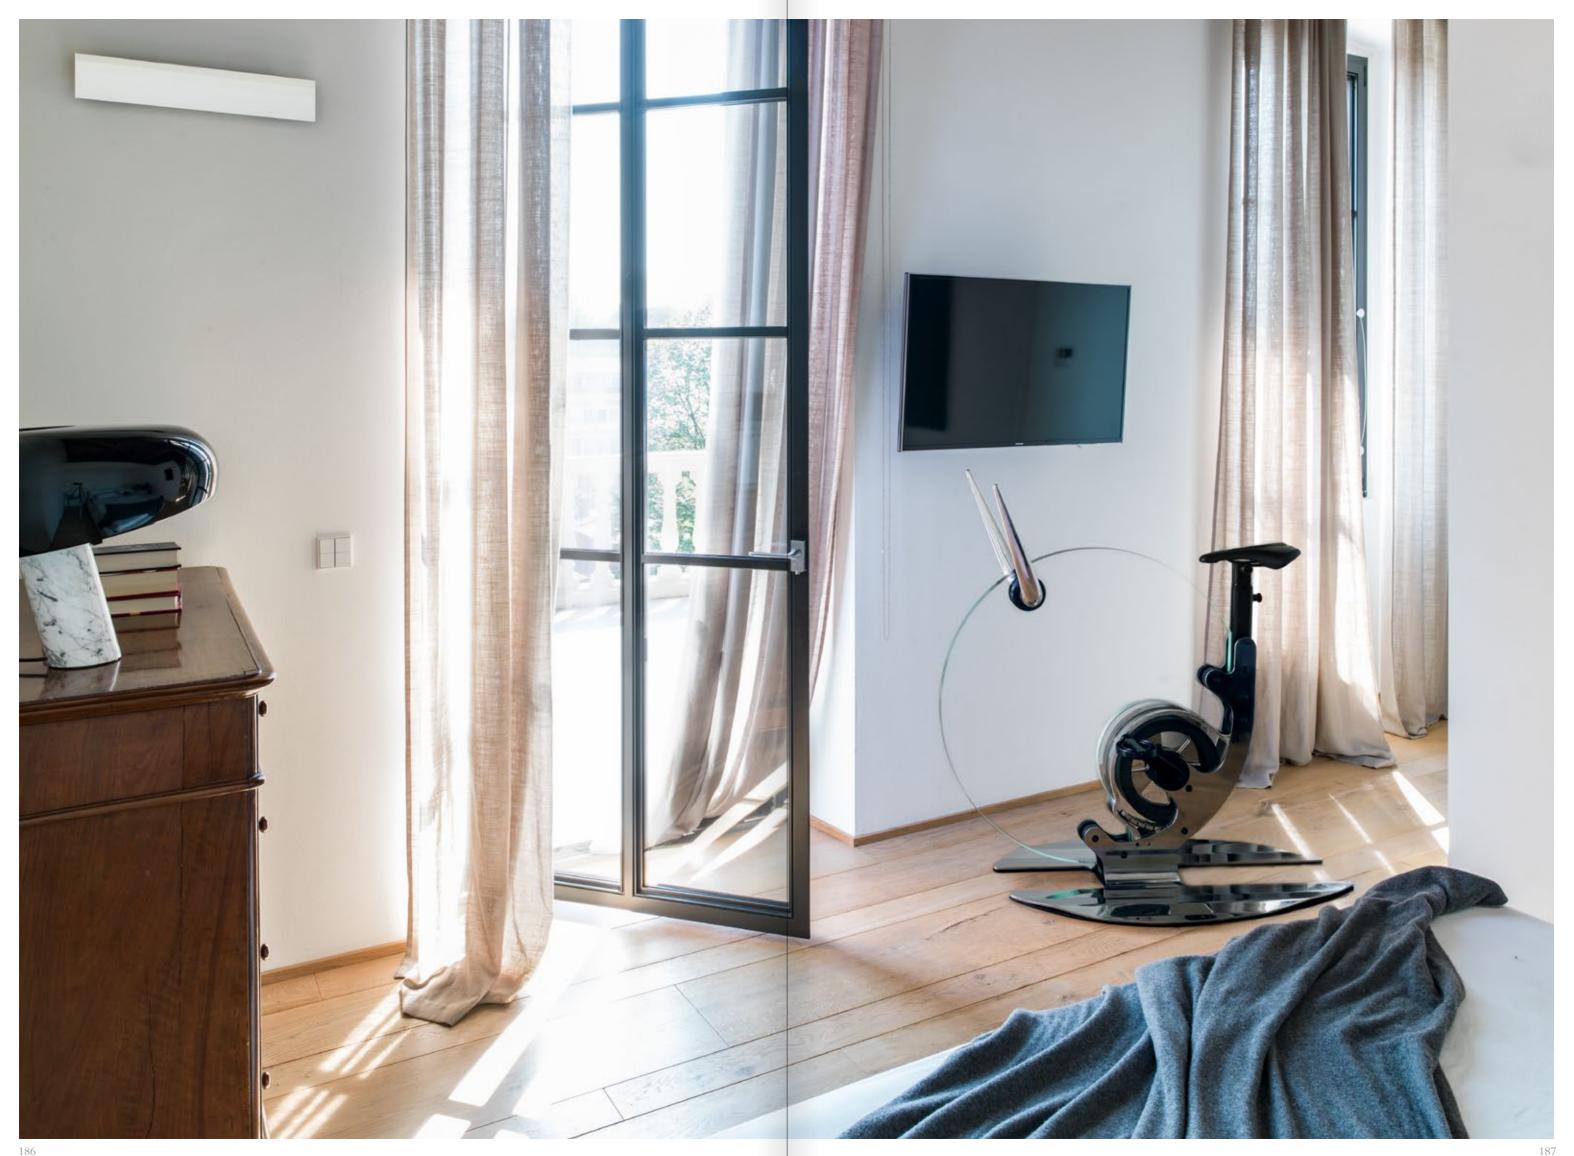

## TECKELL CICLOTTE: PURE EXPRESSION OF CONTEMPORARY LIFE

A unique transparent exercise bike that adds class to every living context.

Teckell's Fitness Collection is the result of a burning desire to experiment and put to the test the Italian tradition of manufacturing excellence in order to revolutionize objects that combine technology and design.

Thus, pure crystal serves as the primary material for exercise equipment, dynamic by definition, in which manufacturing perfectionism encounters esthetic minimalism.

Meeting this challenge prompted Teckell to partner with Ciclotte, an Italian company that manufactures stylish fitness equipment. The Teckell Ciclotte exercise bike embodies the two company's technological expertise and meticulous craftsmanship.

Teckell's motto "Italian design looks forward" meets Ciclotte's "Ride on design" in the realization of an object that's a pure expression of contemporary life.

The two companies designed the unthinkable: a sturdy, high-tech exercise bike made of glass and sporting a style all its own. This transparent bike is truly one-of-a-kind and suitable for any decor.

The transparent crystal blends harmoniously with the structural elements made of high-tech materials and sophisticated mechanisms.

This streamlined design object is also, for all intents and purposes, an exercise bike that provides an intense training experience, guaranteeing optimum performance thanks to the sophisticated mechanics and ergonomics.

Ultimate solution for the interior of private home gym, Teckell Ciclotte is the modern exercise bike conceived for the interior design of luxury homes, office interior design contractors, hotel gym design and amazing yacht fitness activities.