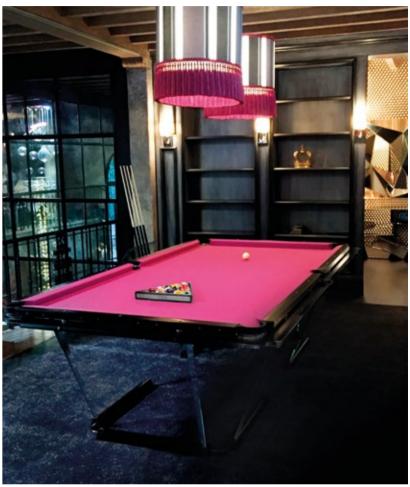

### CHAMELEON AT HEART

Contemporary modern, retro-glam, industrial, design-minimalist.

No matter the environment, Teckell pool tables go well with any style.

Much more than pool tables, these design objects reflect the passion and personality of its owner:

- Two sizes available: 9-feet (regular table) and 8-feet, ideal for modern homes' living spaces. The incline of the crystal legs differs slightly between the 9 and 8 feet table sizes.
- 4 different solid aluminum rails: black anodized / light bronze / gold lacquer finish / Canaletto walnut wood inserts.
- 25 colors to choose for its playing cloth Simonis® 86 the finest bar none, made of worsted wool.

### CLOTH PALETTE & ACCESSORIES

With Teckell, your game room can have a unique, customized style.

To guarantee the ultimate pool playing experience without skipping a single detail, Teckell covers its pool tables with renowned Simonis® 860™ worsted wool playing surfaces. The same ones that the pros use.

Available in 25 different colors, you will easily find the ideal complementary or contrasting shade that looks just right in the room.

Add a classy finish to your Teckell-designed pool table with accessories, from cues to game triangles, all created with only the highestquality materials and 100% Made in Italy.