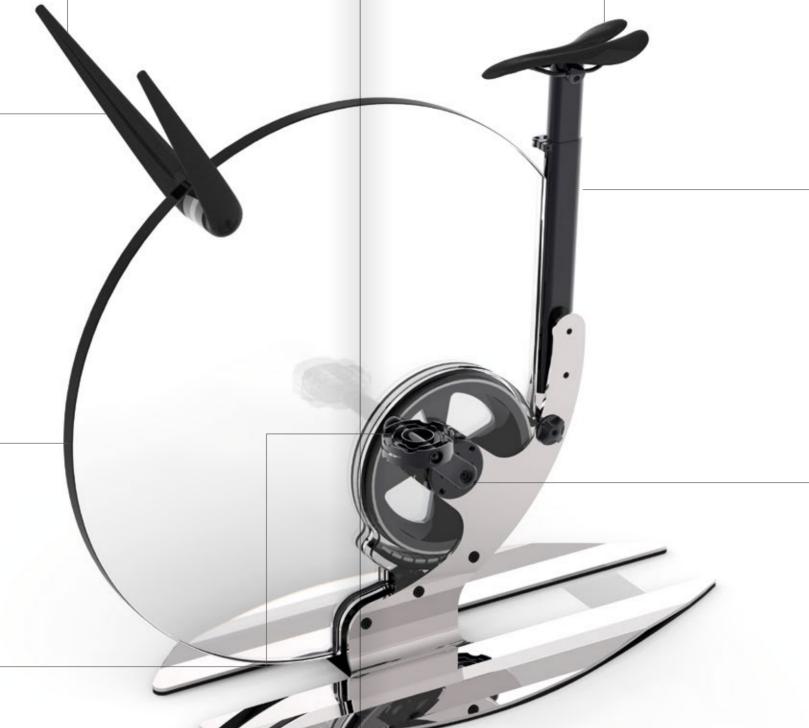

#### Package

L 60 W 60 H 36 cm 48 kg L 23 ½ W 23 ½ H 14 inches 106 lbs

A STYLISH MADE-IN-ITALY STATIONARY BICYCLE, THE FIRST-EVER MADE WITH EXQUISITE, TRANSPARENT CRYSTAL

Teckell's motto "Italian design looks forward" meets Ciclotte®'s "Ride on design" in an extraordinary exercise bike.

## TECKELL CICLOTTE: PURE EXPRESSION OF CONTEMPORARY LIFE

A unique transparent exercise bike that adds class to every living context.

Teckell's Fitness Collection is the result of a burning desire to experiment and put to the test the Italian tradition of manufacturing excellence in order to revolutionize objects that combine technology and design.

Thus, pure crystal serves as the primary material for exercise equipment, dynamic by definition, in which manufacturing perfectionism encounters esthetic minimalism.

Meeting this challenge prompted Teckell to partner with Ciclotte, an Italian company that manufactures stylish fitness equipment. The Teckell Ciclotte exercise bike embodies the two company's technological expertise and meticulous craftsmanship.

Teckell's motto "Italian design looks forward" meets Ciclotte's "Ride on design" in the realization of an object that's a pure expression of contemporary life.

The two companies designed the unthinkable: a sturdy, high-tech exercise bike made of glass and sporting a style all its own. This transparent bike is truly one-of-a-kind and suitable for any decor.

Teckell | FITNESS Collection | Teckell Ciclotte

WHEEL

take a spin on crystal

Teckell innovation for Ciclotte: the 30-mm thick crystal disc replaces the bike's original circular frame for a stunning, sleek look.

A 30-mm crystal disc replaces the bike's original circular frame for a stunning, sleek look. Frame in steel and laser cut

multi-layer glass: external layers in tempered glass and internal layer in hardened glass.