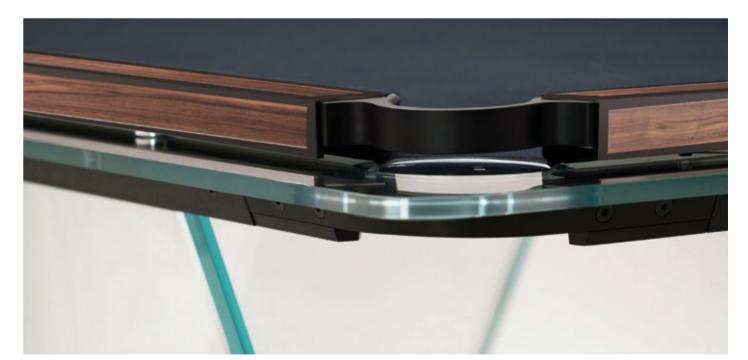

#### FLOATING PLAY

crystal sheets sculpted into an elegant, streamlined shape

The light dances across its handcrafted surfaces, courting you to take up a cue and experience a whole new game. Playing field is made of a single sheet of tempered crystal at least 9/16" thick. The glass plate legs with beveled edges ensure its stability. These legs slide into the open pore lacquered black oak that have carved grooves for securing the glass and hiding the perfect regulation system.

- Two sizes available: 9-feet (regular table) and 8-feet, ideal for modern homes' living spaces. The incline of the crystal legs differs slightly between the 9 and 8 feet table sizes.
- 4 different solid aluminum rails: black anodized / light bronze / gold lacquer finish / Canaletto walnut wood inserts.
- 25 colors to choose for its playing cloth Simonis® 86 the finest bar none, made of worsted wool.