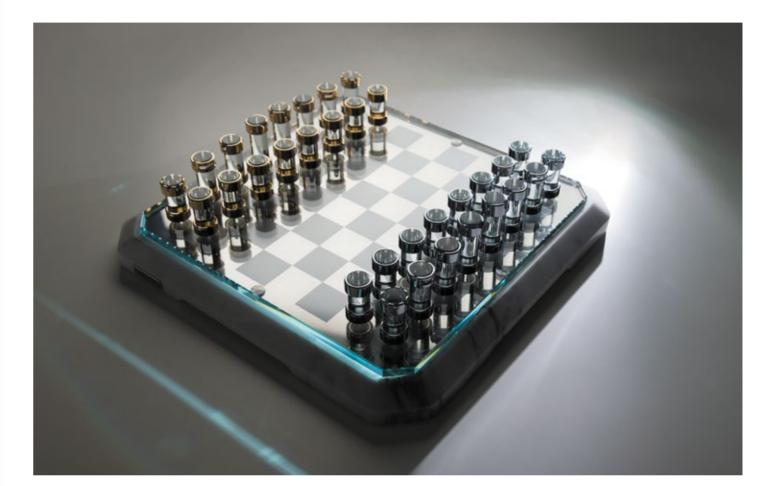

## STRATEGO: TAKE YOUR TIME

Teckell Scacco Collection invites you to slow down and enjoy your precious free time.

Strategy, contemplation, intelligence: all three are key elements for enjoying Teckell's board games but, above all, you need time. A rare gift in this hectic era. The time for pondering your next move, lingering over the board, challenging your sparring partner.

A collection dedicated to those for whom patience is a virtue and beauty is unabashedly adored.

Stratego is also a design object to admire while you lounge on a leather sofa and do absolutely

nothing. Or it can quickly become the setting for a modern-day strategic duel between friends.

With Teckell Stratego, the beloved board game is elevated into a precious design object, a sculpture to be touched and played with.

"Teckell's tried-and-true materials were our inspiration – marble, crystal and steel – which Stratego combines in a single product." - says Lorenzo Di Giovanni, creative head behind Teckell Design Lab.

That is why we devised a magnetic opening system for the game board, which rests inside the base. This allows you to extract the game board - Stratego clean lines hide four different games: Chessboard, Checkers, Backgammon, Chinese chess, Ludo - and substitute another without any push-buttons or latches that would've broken up the marble base's minimal lines. Innovation and a 'less is more' approach make Teckell's signature.