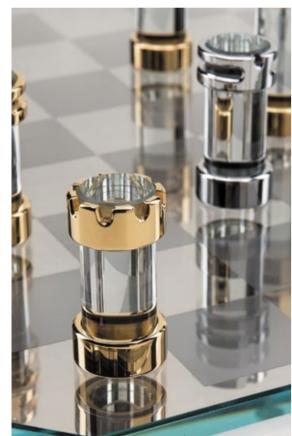

# ONE BOARD, MULTIPLE ENTERTAINMENT OPTIONS

Another masterpiece by Teckell, dedicated to crafting stylish, classic board games.

LORENZO
DI GIOVANNI
Varese, Italy

WHITE CALACATTA CARRARA / BLACK MARQUINA MARBLE

METAL

EXTRA-CLEAR GLASS AND CRYSTAL

24K GOLD/CHROME-PLATED BRASS

WHITE
/ BLACK
MARBLE

IDA DESIGN AWARDS 2018 GOLD WINNER

#### TECKELL STRATEGO

multi-game boards

White Calacatta / Black Marquina

149

Just choose a game and place inside the appropriate thin, metal game surface, through the simple magnetic opening.

Available games: Chess and Checkers,

Backgammon, Ludo, Chinese chess (Xiangqi).

"Details make perfection," said Leonardo Da Vinci. Chess pieces made of lathed, extra-clear borosilicate glass cylinders decorated with 24k gold / chrome plated brass.

BLACK MAQUINA MARBLE

Teckell | SCACCO Collection | Stratego

Chess pieces made of lathed, **extra-clear** borosilicate glass cylinders.

Designed for indoor use.

L 52 cm / 20 ½ inches

H 4.5 cm / 1 ¾ inches

W 52 cm / 20 ½ inches