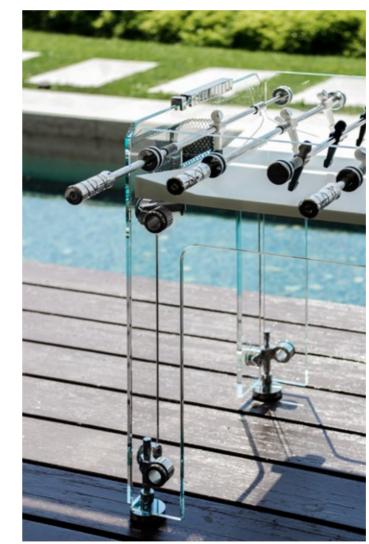

# TECKELL CALCIO BALILLA COLLECTION

Each model unites craftsmanship and technology: a perfect balance of tradition and innovation, manual arts and design.

TECKELL CRISTALLINO

foosball tables

Transparent / Fumè / Corian®

# SIMPLY STYLE AND SOUL IN PURE CRYSTAL

Delicate beauty yet remarkable strength stand in perfect harmony.

ADRIANO DESIGN Torino, Italy

CRYSTAL

CHROME-PLATED BRASS

STAINLESS STEEL

DARK NICKEL

TRANSPARENT / FUMÉ playing field

#### TECKELL CRISTALLINO

foosball table

Transparent / fumè

Teckell | CALCIO BALILLA Collection | Cristallino

TIMELESS BEAUTY

from sand, as always

Few would imagine that a miniscule grain of sand,

tumbling in the ocean waves, could become a luminous

together to give life once again to unique products.

Thick tempered clear crystal structure -15mm-increases the game speed. The crystal, with beveled and cerium oxide-polished corners, a quintessentially cool surface that is both precious and tough. That leggerezza that only crystal and Teckell can transmit. This is Teckell patented innovation: cutting-edge engineering solutions transforming a light and elegant material into an incredibly sturdy object.