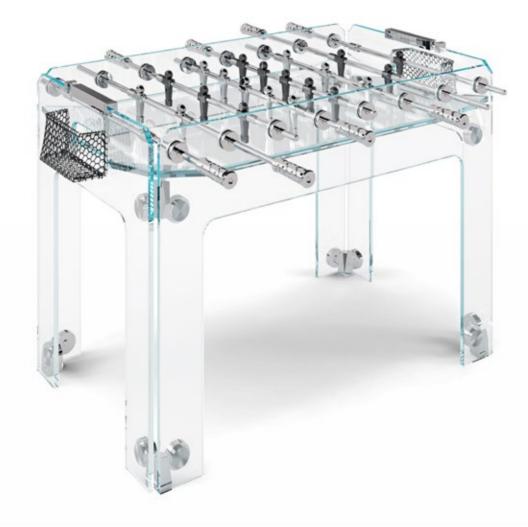

# TECKELL CALCIO BALILLA COLLECTION

Each model unites craftsmanship and technology: a perfect balance of tradition and innovation, manual arts and design.

TECKELL CRISTALLINO

foosball tables

Transparent / Fumè / Corian®

# SIMPLY STYLE AND SOUL IN PURE CRYSTAL

Delicate beauty yet remarkable strength stand in perfect harmony.

ADRIANO DESIGN Torino, Italy

CRYSTAL

CHROME-PLATED BRASS

STAINLESS STEEL

DARK NICKEL

TRANSPARENT / FUMÉ playing field

#### TECKELL CRISTALLINO

foosball table

Transparent / fumè

Teckell | CALCIO BALILLA Collection | Cristallino

TIMELESS BEAUTY

from sand, as always

Few would imagine that a miniscule grain of sand,

tumbling in the ocean waves, could become a luminous

work of art. Yet magic happens. Teckell's crystal

materializes from this wondrous blend of the most

modern technology and the age-old craftsmanship of

master glassworkers. Delicate beauty yet remarkable

strength are in perfect harmony. Light and shapes come

together to give life once again to unique products.

Thick tempered clear crystal structure -15mm-increases the game speed. The crystal, with beveled and cerium oxide-polished corners, a quintessentially cool surface that is both precious and tough. That leggerezza that only crystal and Teckell can transmit. This is Teckell patented innovation: cutting-edge engineering solutions transforming a light and elegant material into an incredibly sturdy object.

#### **DESIGN TECHNOLOGY**

impeccable details

LIFESTYLE

quintessential minimalism

Behind the sleek crystal and glimmering fittings, cuttingedge technology is hard at work in Cristallino. Anchored with understated yet durable aluminum-coated fittings, the table withstands epic matches. Rods are equipped with special, self-lubricating bearings so that they slide back and forth quietly, smoothly and quickly. Rod ends featuring two layers of shock absorption. Cristallino's clean lines and sleek look allow it to fit in beautifully with any decor. Modern furnishings or an all-white color scheme are naturals for a piece of this style, but Cristallino can also add a fascinating contrast to opulent and even baroque interiors.

### CRYSTAL CLEAR

Transparent does not mean unnoticed.

TRANSPARENT playing field