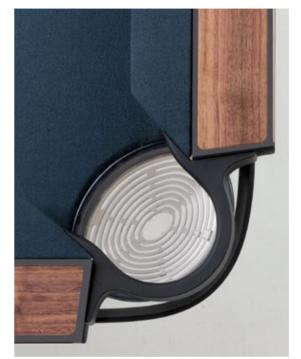

#### FLOATING PLAY

crystal sheets sculpted into an elegant, streamlined shape

The light dances across its handcrafted surfaces, courting you to take up a cue and experience a whole new game. Playing field is made of a single sheet of tempered crystal at least 9/16" thick. The glass plate legs with beveled edges ensure its stability. These legs slide into the open pore lacquered black oak that have carved grooves for securing the glass and hiding the perfect regulation system.

- Two sizes available: 9-feet (regular table) and 8-feet, ideal for modern homes' living spaces. The incline of the crystal legs differs slightly between the 9 and 8 feet table sizes.
- 4 different solid aluminum rails: black anodized / light bronze / gold lacquer finish / Canaletto walnut wood inserts.
- 25 colors to choose for its playing cloth Simonis® 86 the finest bar none, made of worsted wool.