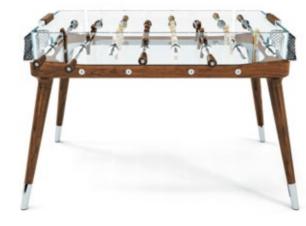

# PLAY THE GAME IN STYLE UNTIL THE VERY LAST MINUTE -THE 90TH MINUTO

Fine design and exemplary Italian craftsmanship come together in a new classic.

CANALETTO WALNUT UNIQUE

CRYSTAL

ASH WOOD

CHROME-PLATED BRASS

### TECKELL 90° MINUTO

foosball table

Wood / Matte

Teckell | CALCIO BALILLA Collection | 90° Minuto

an eco-friendly family heirloom

Long before there were words such as "sustainable" or "green," Teckell was crafting objects with Mother Nature in mind – that is, gorgeous, 100% Italian objects made with fine materials that are cherished and handed down. The 90° Minuto foosball table features old-growth Canaletto walnut and crystal, a precious yet robust material.

**DESIGN** 

form and function unite for great design

LIFESTYLE

comfortable modern interiors

Wood is in Teckell's blood. Our first Calcio Balilla collection was created in a family-run carpentry workshop. The same artisanal and detail-oriented approach lives on today in each of our collections. Our designers are also constantly searching for ways in which to modernize Teckell's tables while maintaining that delicate balance of craftsmanship, function and a pure style.