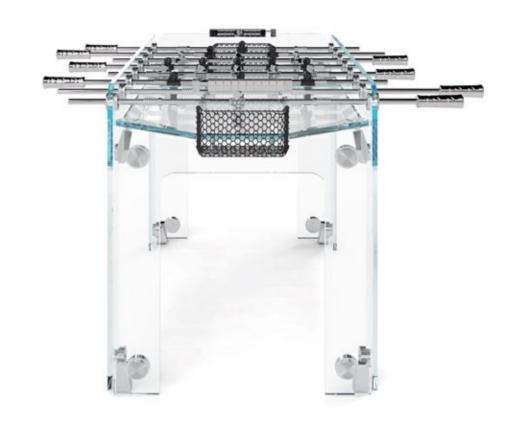

#### TECKELL CRISTALLINO

foosball table

Transparent / fumè

Teckell | CALCIO BALILLA Collection | Cristallino

TIMELESS BEAUTY

from sand, as always

Few would imagine that a miniscule grain of sand,

tumbling in the ocean waves, could become a luminous

# MASCULINE FUMÈ

The finish reflects stunningly during every game phase.

FUMÉ
playing field

Teckell | CALCIO BALILLA Collection | Cristallino

and handcrafted

HIGHLIGHTS

Hidden, adjustable feet

Designed for indoor use.