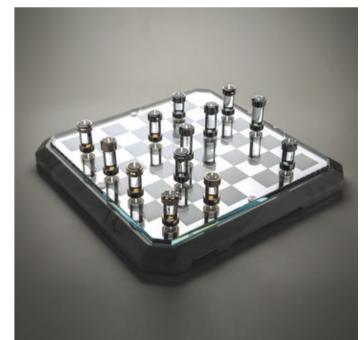

# ONE BOARD, MULTIPLE ENTERTAINMENT OPTIONS

Another masterpiece by Teckell, dedicated to crafting stylish, classic board games.

LORENZO
DI GIOVANNI
Varese, Italy

WHITE CALACATTA CARRARA / BLACK MARQUINA MARBLE

METAL

EXTRA-CLEAR GLASS AND CRYSTAL

24K GOLD/CHROME-PLATED BRASS

WHITE
/ BLACK
MARBLE

IDA DESIGN AWARDS 2018 GOLD WINNER

#### TECKELL STRATEGO

multi-game boards

White Calacatta / Black Marquina

149

#### MERAVIGLIARE [:marvel]

One board, three layers of marvel: a base in white or black marble and a thin metal game board, secured by an extra-clear crystal top. Just choose a game and place inside the appropriate game surface.

Just choose a game and place inside the appropriate thin, metal game surface, through the simple magnetic opening.

Available games: Chess and Checkers,

Backgammon, Ludo, Chinese chess (Xiangqi).

"Details make perfection," said Leonardo Da Vinci. Chess pieces made of lathed, extra-clear borosilicate glass cylinders decorated with 24k gold / chrome plated brass.

BLACK MAQUINA MARBLE

Teckell | SCACCO Collection | Stratego

Chess pieces made of lathed, **extra-clear** borosilicate glass cylinders.

Designed for indoor use.

L 52 cm / 20 ½ inches

H 4.5 cm / 1 ¾ inches

W 52 cm / 20 ½ inches