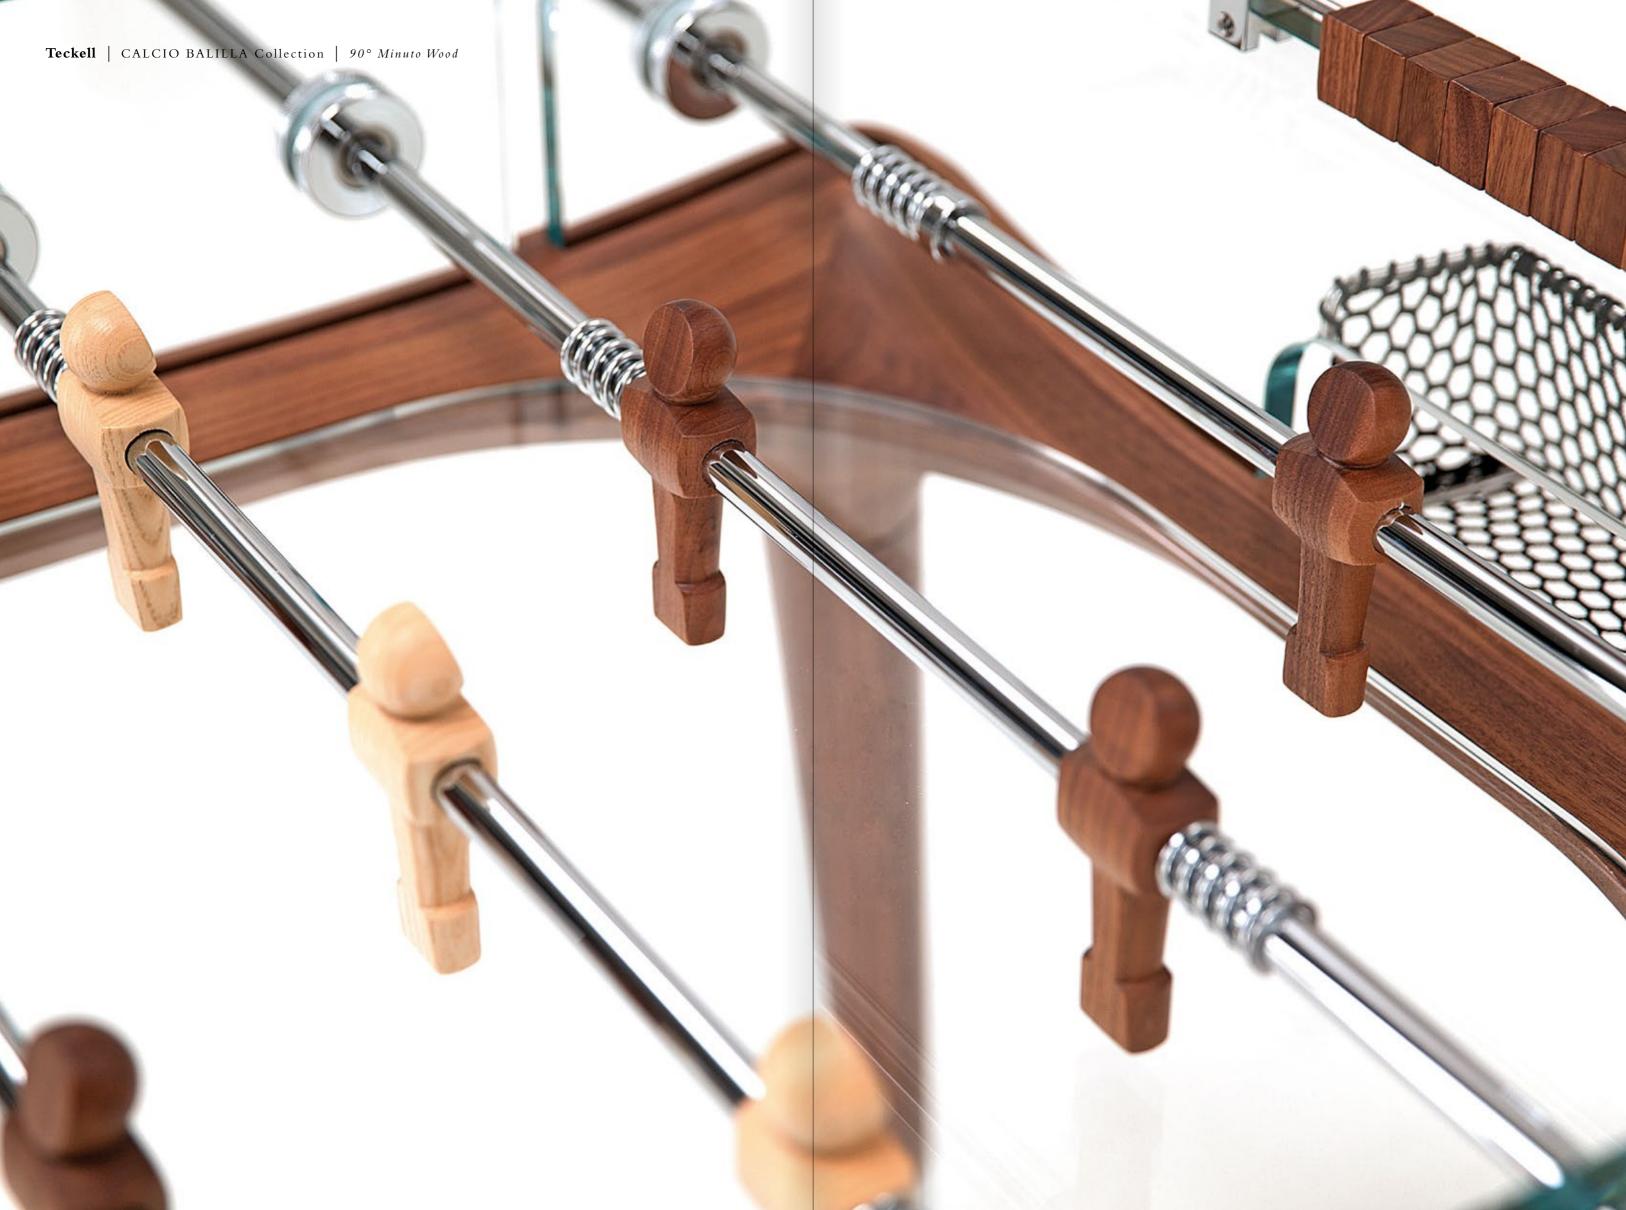

TECKELL 90° MINUTO

foosball tables

Wood / Matte

# PLAY THE GAME IN STYLE UNTIL THE VERY LAST MINUTE -THE 90TH MINUTO

Fine design and exemplary Italian craftsmanship come together in a new classic.

CANALETTO WALNUT UNIQUE

CRYSTAL

ASH WOOD

CHROME-PLATED BRASS

### TECKELL 90° MINUTO

foosball table

Wood / Matte

Teckell | CALCIO BALILLA Collection | 90° Minuto

an eco-friendly family heirloom

Long before there were words such as "sustainable" or "green," Teckell was crafting objects with Mother Nature in mind – that is, gorgeous, 100% Italian objects made with fine materials that are cherished and handed down. The 90° Minuto foosball table features old-growth Canaletto walnut and crystal, a precious yet robust material.

# UNIQUELY WOOD

Canaletto walnut legs and structure evoke the world of sailing.

TRANSPARENT playing field

Teckell | CALCIO BALILLA Collection | 90° Minuto

L 140 cm / 55 inches

H 92 cm / 36 ½ inches

W 76 cm / 30 inches