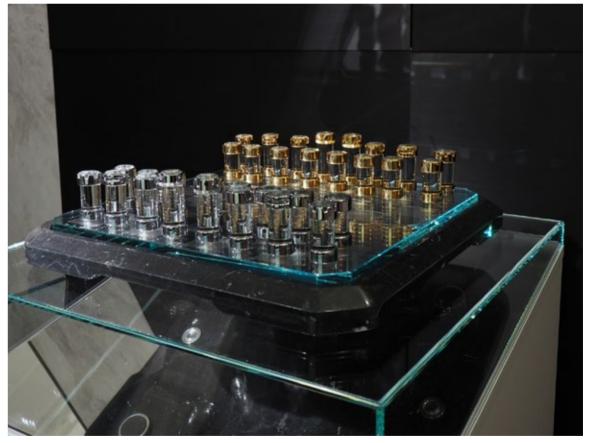

# ONE BOARD, MULTIPLE ENTERTAINMENT OPTIONS

Another masterpiece by Teckell, dedicated to crafting stylish, classic board games.

LORENZO
DI GIOVANNI
Varese, Italy

WHITE CALACATTA CARRARA / BLACK MARQUINA MARBLE

#### TECKELL STRATEGO

multi-game boards

White Calacatta / Black Marquina

149

"STRATEGO HAD TO BE
NOT ONLY A CHESSBOARD
BUT THE BASE FOR
VARIOUS BOARD GAMES.
ALL THIS WHILE
HIDING FROM VIEW
THE MECHANISM."

- Lorenzo Di Giovanni

It was important that Stratego have a clean profile without elements breaking up the lines. In this way, you can best appreciate the reflections and the interplay of light created by the combination of different materials.

That is why we devised a magnetic opening system for the game board, which rests inside the base. This allows you to extract the game board - Stratego clean lines hide four different games: Chessboard, Checkers, Backgammon, Chinese chess, Ludo - and substitute another without any push-buttons or latches that would've broken up the marble base's minimal lines. Innovation and a 'less is more' approach make Teckell's signature.