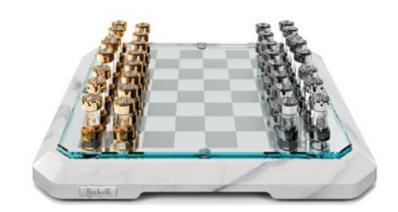

# ONE BOARD, MULTIPLE ENTERTAINMENT OPTIONS

Another masterpiece by Teckell, dedicated to crafting stylish, classic board games.

LORENZO
DI GIOVANNI
Varese, Italy

WHITE CALACATTA CARRARA / BLACK MARQUINA MARBLE

#### TECKELL STRATEGO

multi-game boards

White Calacatta / Black Marquina

149

"STRATEGO HAD TO BE
NOT ONLY A CHESSBOARD
BUT THE BASE FOR
VARIOUS BOARD GAMES.
ALL THIS WHILE
HIDING FROM VIEW
THE MECHANISM."

- Lorenzo Di Giovanni

It was important that Stratego have a clean profile without elements breaking up the lines. In this way, you can best appreciate the reflections and the interplay of light created by the combination of different materials.

That is why we devised a magnetic opening system for the game board, which rests inside the base. This allows you to extract the game board - Stratego clean lines hide four different games: Chessboard, Checkers, Backgammon, Chinese chess, Ludo - and substitute another without any push-buttons or latches that would've broken up the marble base's minimal lines. Innovation and a 'less is more' approach make Teckell's signature.

#### MERAVIGLIARE [:marvel]

One board, three layers of marvel: a base in white or black marble and a thin metal game board, secured by an extra-clear crystal top. Just choose a game and place inside the appropriate game surface.

Teckell | SCACCO Collection | Stratego

**MULTI-GAME**four different game options

CHESS HEROES
masterpieces of art in miniature

Interchangeable game surface in thin metal allowing you to play multiple games.

Just choose a game and place inside the appropriate thin, metal game surface, through the simple magnetic opening.

Available games: Chess and Checkers,

Backgammon, Ludo, Chinese chess (Xiangqi).

"Details make perfection," said Leonardo Da Vinci. Chess pieces made of lathed, extra-clear borosilicate glass cylinders decorated with 24k gold / chrome plated brass.