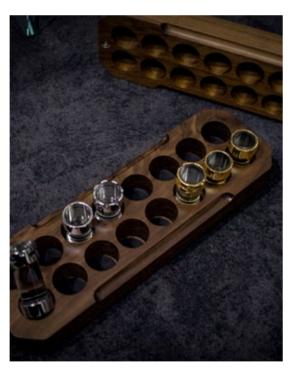

Teckell | SCACCO Collection | Stratego

**MULTI-GAME**four different game options

CHESS HEROES
masterpieces of art in miniature

Interchangeable game surface in thin metal allowing you to play multiple games.

Just choose a game and place inside the appropriate thin, metal game surface, through the simple magnetic opening.

Available games: Chess and Checkers,

Backgammon, Ludo, Chinese chess (Xiangqi).

"Details make perfection," said Leonardo Da Vinci. Chess pieces made of lathed, extra-clear borosilicate glass cylinders decorated with 24k gold / chrome plated brass.