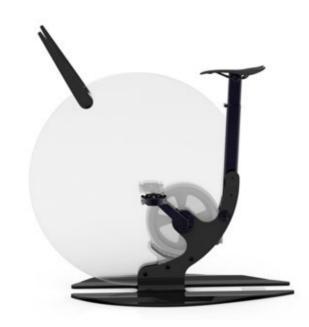

## SLEEK LOOKING

This glamorous version with its polished steel base just begs to be in the spotlight.

POLISHED STEEL structure

## **BOLD PERFORMANCE**

The sporty Teckell Ciclotte in all black, a color that never goes out of style. Teckell's collections often embrace black and minimalist design for sleek, artistic expressions.

BLACk structure

A 30-mm crystal disc replaces the bike's original circular frame for a stunning, sleek look. Frame in steel and laser cut

multi-layer glass: external layers in tempered glass and internal layer in hardened glass.

Due to the unusually compact transmission, the distance between the pedals is only 6 cm. This narrow gap helps the rider avoid joint problems.

The frame available in polished steel or black varnished steel.