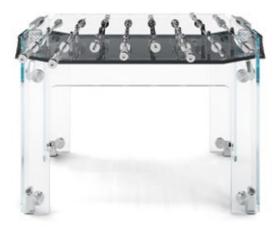

# TECKELL CALCIO BALILLA COLLECTION

Each model unites craftsmanship and technology: a perfect balance of tradition and innovation, manual arts and design.

TECKELL CRISTALLINO

foosball tables

Transparent / Fumè / Corian®

# SIMPLY STYLE AND SOUL IN PURE CRYSTAL

Delicate beauty yet remarkable strength stand in perfect harmony.

ADRIANO DESIGN Torino, Italy

CRYSTAL

CHROME-PLATED BRASS

STAINLESS STEEL

DARK NICKEL

TRANSPARENT / FUMÉ playing field

#### TECKELL CRISTALLINO

foosball table

Transparent / fumè

Teckell | CALCIO BALILLA Collection | Cristallino

TIMELESS BEAUTY

from sand, as always

Few would imagine that a miniscule grain of sand,

tumbling in the ocean waves, could become a luminous