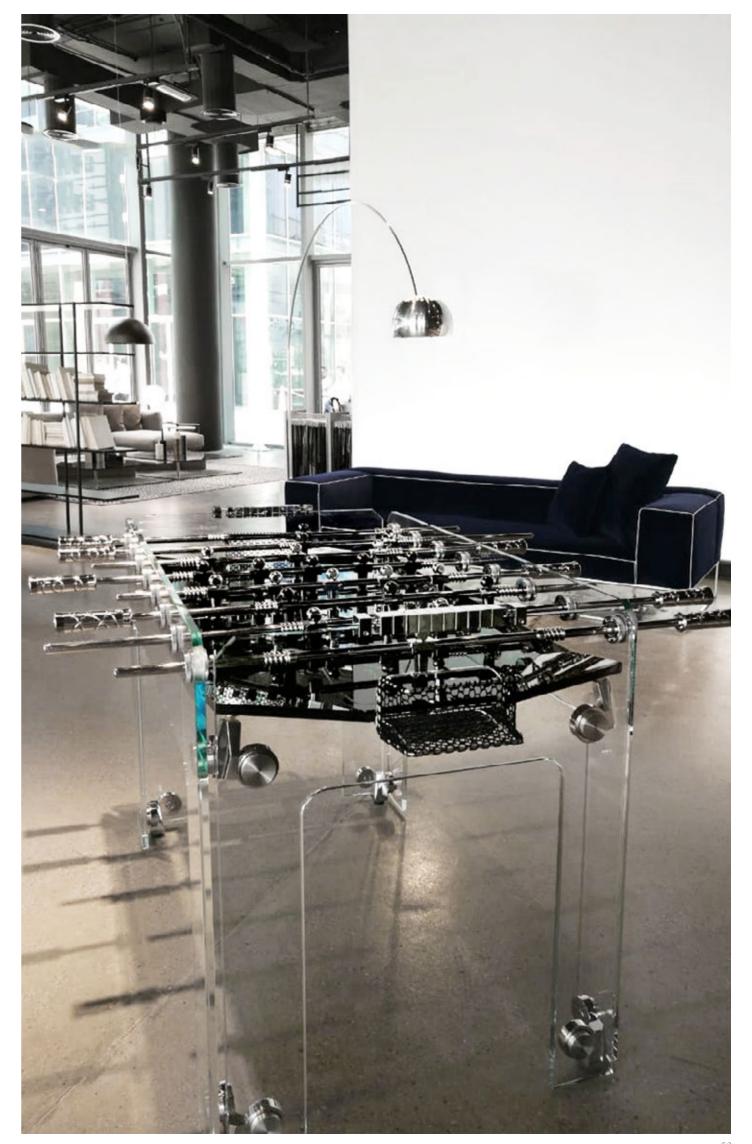

# TECKELL CALCIO BALILLA COLLECTION

Each model unites craftsmanship and technology: a perfect balance of tradition and innovation, manual arts and design.

TECKELL CRISTALLINO

foosball tables

Transparent / Fumè / Corian®

# SIMPLY STYLE AND SOUL IN PURE CRYSTAL

Delicate beauty yet remarkable strength stand in perfect harmony.

ADRIANO DESIGN Torino, Italy

CRYSTAL

CHROME-PLATED BRASS

STAINLESS STEEL

DARK NICKEL

TRANSPARENT / FUMÉ playing field

#### TECKELL CRISTALLINO

foosball table

Transparent / fumè

Teckell | CALCIO BALILLA Collection | Cristallino

TIMELESS BEAUTY

from sand, as always

Few would imagine that a miniscule grain of sand,

tumbling in the ocean waves, could become a luminous