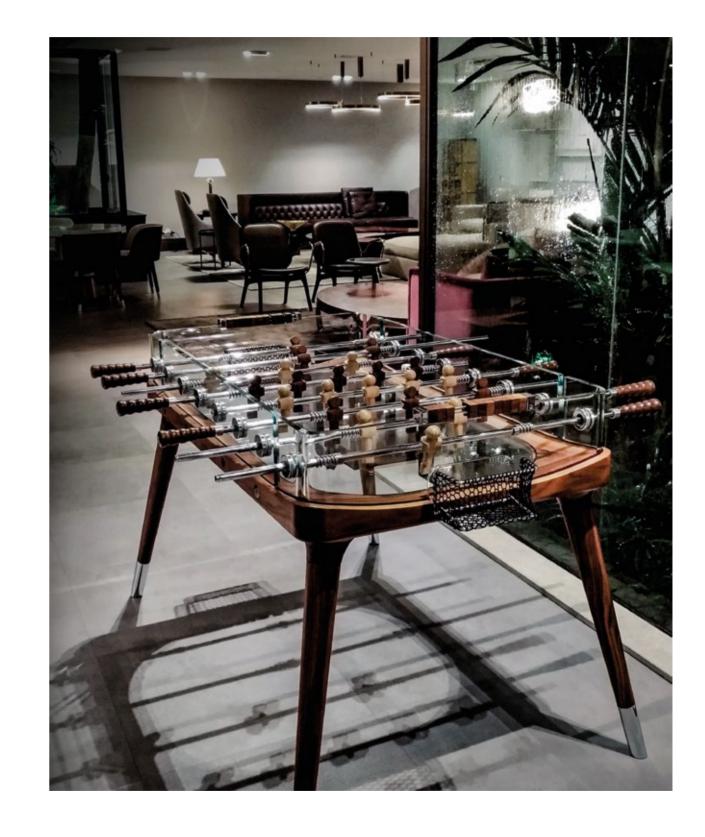

TECKELL 90° MINUTO

foosball tables

Wood / Matte

# PLAY THE GAME IN STYLE UNTIL THE VERY LAST MINUTE -THE 90TH MINUTO

Fine design and exemplary Italian craftsmanship come together in a new classic.

CANALETTO WALNUT UNIQUE

CRYSTAL

ASH WOOD

CHROME-PLATED BRASS

### TECKELL 90° MINUTO

foosball table

Wood / Matte

Teckell | CALCIO BALILLA Collection | 90° Minuto

an eco-friendly family heirloom

Long before there were words such as "sustainable" or "green," Teckell was crafting objects with Mother Nature in mind – that is, gorgeous, 100% Italian objects made with fine materials that are cherished and handed down. The 90° Minuto foosball table features old-growth Canaletto walnut and crystal, a precious yet robust material.

The wood and chrome details that define Teckell 90° Minuto are also found in elegant, timeless interiors. The table with its lean lines emanates a Scandinavian feel, blending in wonderfully in warm, harmonious environments, while staying true to its 100% Italian roots, which guarantee quality and that extra special touch.