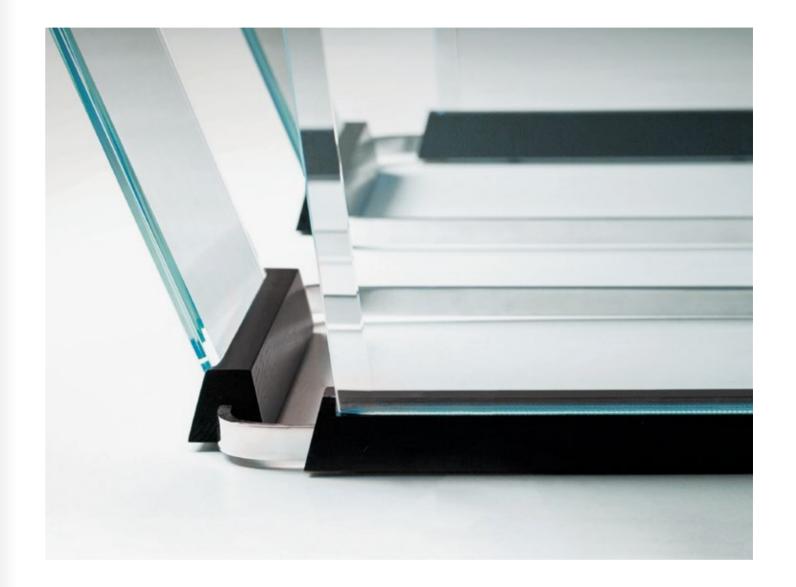

#### FLOATING PLAY

crystal sheets sculpted into an elegant, streamlined shape

The light dances across its handcrafted surfaces, courting you to take up a cue and experience a whole new game. Playing field is made of a single sheet of tempered crystal at least 9/16" thick. The glass plate legs with beveled edges ensure its stability. These legs slide into the open pore lacquered black oak that have carved grooves for securing the glass and hiding the perfect regulation system.