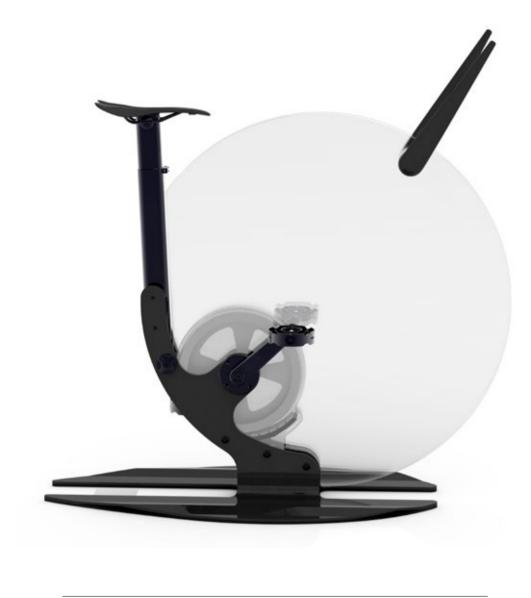

Teckell | FITNESS Collection | Teckell Ciclotte

WHEEL

take a spin on crystal

Teckell innovation for Ciclotte: the 30-mm thick crystal disc replaces the bike's original circular frame for a stunning, sleek look.

A 30-mm crystal disc replaces the bike's original circular frame for a stunning, sleek look. Frame in steel and laser cut

multi-layer glass: external layers in tempered glass and internal layer in hardened glass.