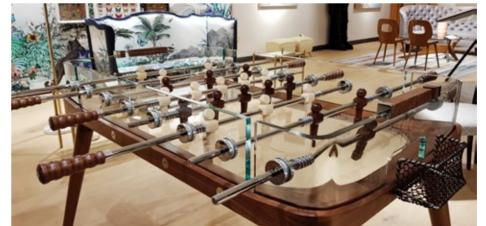

# TECKELL CALCIO BALILLA COLLECTION

Each model unites craftsmanship and technology: a perfect balance of tradition and innovation, manual arts and design.

TECKELL CRISTALLINO

foosball tables

Transparent / Fumè / Corian®

TECKELL 90° MINUTO

foosball tables

Wood / Matte

# SIMPLY STYLE AND SOUL IN PURE CRYSTAL

Delicate beauty yet remarkable strength stand in perfect harmony.

ADRIANO DESIGN Torino, Italy

CRYSTAL

CHROME-PLATED BRASS

STAINLESS STEEL

DARK NICKEL

TRANSPARENT / FUMÉ playing field

#### TECKELL CRISTALLINO

foosball table

Transparent / fumè

Teckell | CALCIO BALILLA Collection | Cristallino

TIMELESS BEAUTY

from sand, as always

Few would imagine that a miniscule grain of sand,

tumbling in the ocean waves, could become a luminous