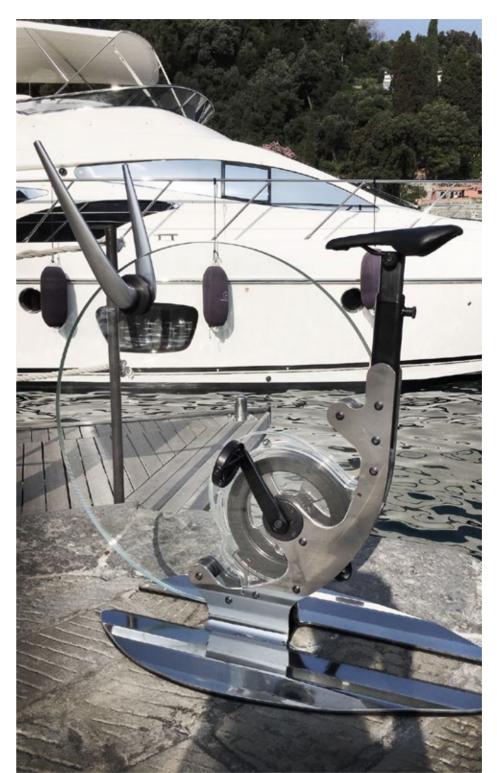

#### Package

L 60 W 60 H 36 cm 48 kg L 23 ½ W 23 ½ H 14 inches 106 lbs

A STYLISH MADE-IN-ITALY STATIONARY BICYCLE, THE FIRST-EVER MADE WITH EXQUISITE, TRANSPARENT CRYSTAL

Teckell's motto "Italian design looks forward" meets Ciclotte®'s "Ride on design" in an extraordinary exercise bike.

Ultimate solution for the interior of private home gym, Teckell Ciclotte is the modern exercise bike conceived for the interior design of luxury homes, office interior design contractors, hotel gym design and amazing yacht fitness activities.

Teckell | FITNESS Collection | Teckell Ciclotte

WHEEL

take a spin on crystal

Teckell innovation for Ciclotte: the 30-mm thick crystal disc replaces the bike's original circular frame for a stunning, sleek look.

A 30-mm crystal disc replaces the bike's original circular frame for a stunning, sleek look. Frame in steel and laser cut

multi-layer glass: external layers in tempered glass and internal layer in hardened glass.

Due to the unusually compact transmission, the distance between the pedals is only 6 cm. This narrow gap helps the rider avoid joint problems.

The frame available in polished steel or black varnished steel.

Ornamental Model.

Designed for indoor use.

The flexible, chrome-finished/carbon-fiber base follows the body's movements.

The frame flexes sideways when under pressure, just as when cycling on a street.

L 111 cm / 43 ¾ inches

H 111 cm 43 ¾ inches

W 50 cm / 19 ½ inches