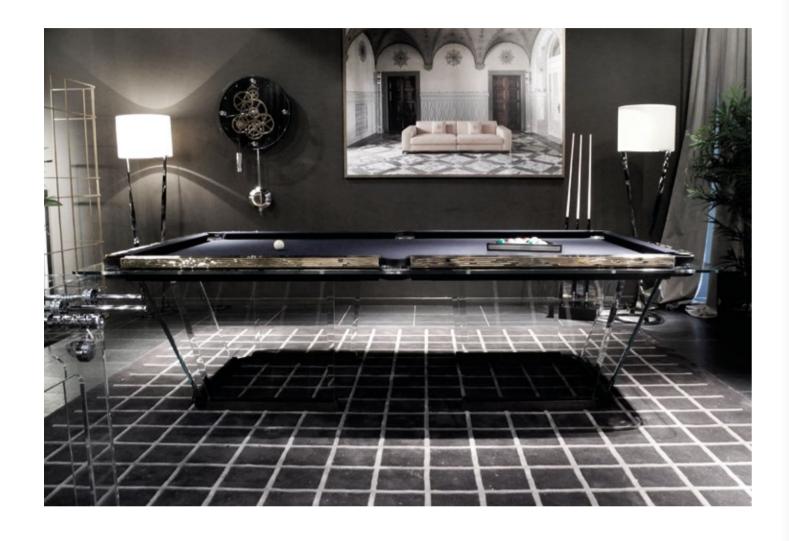

## BILIARDO: PRO DOES NOT MEAN UNSTYLISH

These one-of-a-kind objects are the result of thinking way outside the box and maximizing the capacity of materials.

A pool table in your own home has become a status symbol, but ideally it should also be a tasteful piece of furniture.

That's prompted Teckell to create elegant tables that both add to the decor and attract people, encouraging them to gather around and shoot for a spell. Daily life becomes that much more fun and stylish.

#### FLOATING PLAY

crystal sheets sculpted into an elegant, streamlined shape

The light dances across its handcrafted surfaces, courting you to take up a cue and experience a whole new game. Playing field is made of a single sheet of tempered crystal at least 9/16" thick. The glass plate legs with beveled edges ensure its stability. These legs slide into the open pore lacquered black oak that have carved grooves for securing the glass and hiding the perfect regulation system.

### CHAMELEON AT HEART

Contemporary modern, retro-glam, industrial, design-minimalist.

No matter the environment, Teckell pool tables go well with any style.

Much more than pool tables, these design objects reflect the passion and personality of its owner: