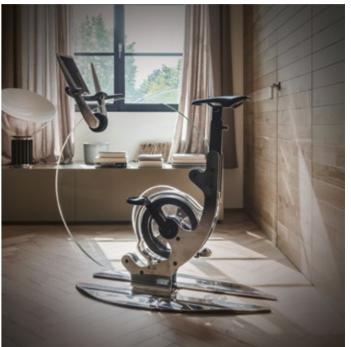

#### TECKELL CICLOTTE

exercise bicycle

Polished steel / Black

PLATED BRASS

## TECKELL CICLOTTE: PURE EXPRESSION OF CONTEMPORARY LIFE

A unique transparent exercise bike that adds class to every living context.

Teckell's Fitness Collection is the result of a burning desire to experiment and put to the test the Italian tradition of manufacturing excellence in order to revolutionize objects that combine technology and design.

## SLEEK LOOKING

This glamorous version with its polished steel base just begs to be in the spotlight.

POLISHED STEEL structure