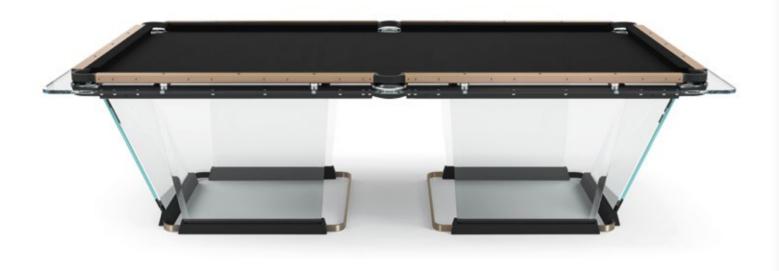

#### TECKELL T1.3

9 feet pool table

Wood / Leather / Gold 24k hand-brushed

Teckell | BILIARDO Collection | T1.3 Wood

**CANALETTO WOOD** 

durable wooden details

**NEW CLASSICS** 

reinventing old-style materials

Teckell selected this durable yet elegant wood, a favorite for decorating yacht interiors, which is inlaid along the aluminum rails and forms the table's solid wood base, creating complementary lines.

T1.3 Teckell is the perfect choice for a traditional game room with a modern flair. Behind every table is the work of a traditional carpentry workshop that also embraces 21st-century technologies. Artisans work with age-old precious woods as well as today's cutting-edge materials. Old and new come together to give a fresh spin to each long-lasting, eco-friendly table.