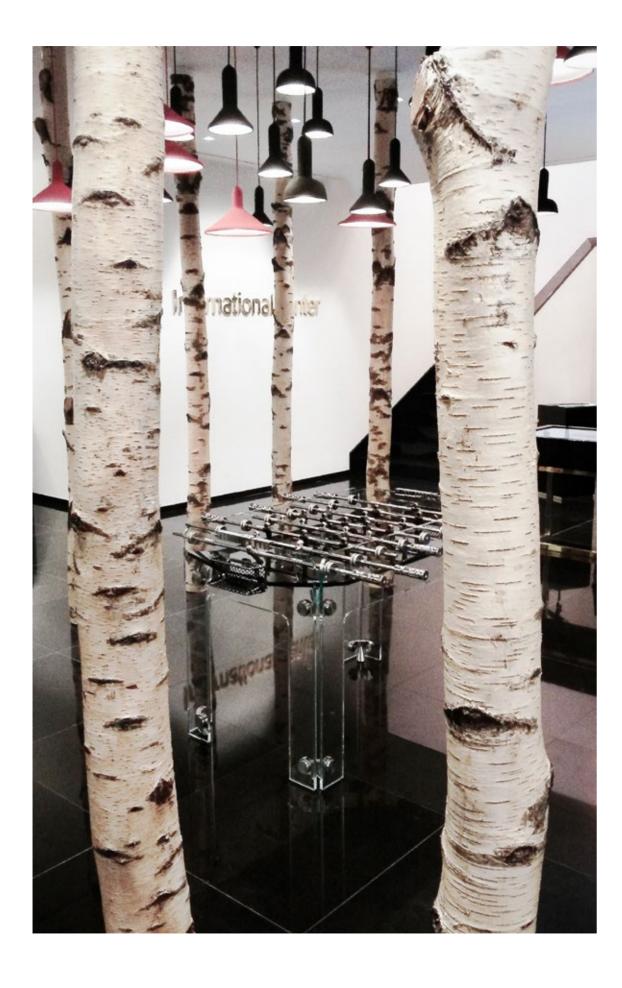

# TECKELL CALCIO BALILLA COLLECTION

Each model unites craftsmanship and technology: a perfect balance of tradition and innovation, manual arts and design.

TECKELL CRISTALLINO

foosball tables

Transparent / Fumè / Corian®

# SIMPLY STYLE AND SOUL IN PURE CRYSTAL

Delicate beauty yet remarkable strength stand in perfect harmony.

ADRIANO DESIGN Torino, Italy

CRYSTAL

CHROME-PLATED BRASS

STAINLESS STEEL

DARK NICKEL

TRANSPARENT / FUMÉ playing field

#### TECKELL CRISTALLINO

foosball table

Transparent / fumè

Teckell | CALCIO BALILLA Collection | Cristallino

TIMELESS BEAUTY

from sand, as always

Few would imagine that a miniscule grain of sand,

tumbling in the ocean waves, could become a luminous