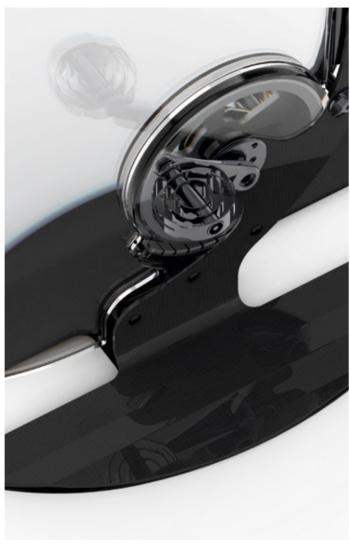

Teckell | FITNESS Collection | Teckell Ciclotte

WHEEL

take a spin on crystal

Teckell innovation for Ciclotte: the 30-mm thick crystal disc replaces the bike's original circular frame for a stunning, sleek look.

#### **BASEMENT**

a bike that follows your movements

High-performance training is possible thanks to an adjustable magnetic resistance system (12 magnets and the flywheel make up the transmission).

PERSONALITY

A 30-mm crystal disc replaces the bike's original circular frame for a stunning, sleek look. Frame in steel and laser cut

multi-layer glass: external layers in tempered glass and internal layer in hardened glass.

Due to the unusually compact transmission, the distance between the pedals is only 6 cm. This narrow gap helps the rider avoid joint problems.

The frame available in polished steel or black varnished steel.

High-performance training is possible thanks to an adjustable magnetic resistance system (12 magnets and the flywheel make up the transmission). The flywheel spins at a high speed due to a system that multiples the pedal turns,