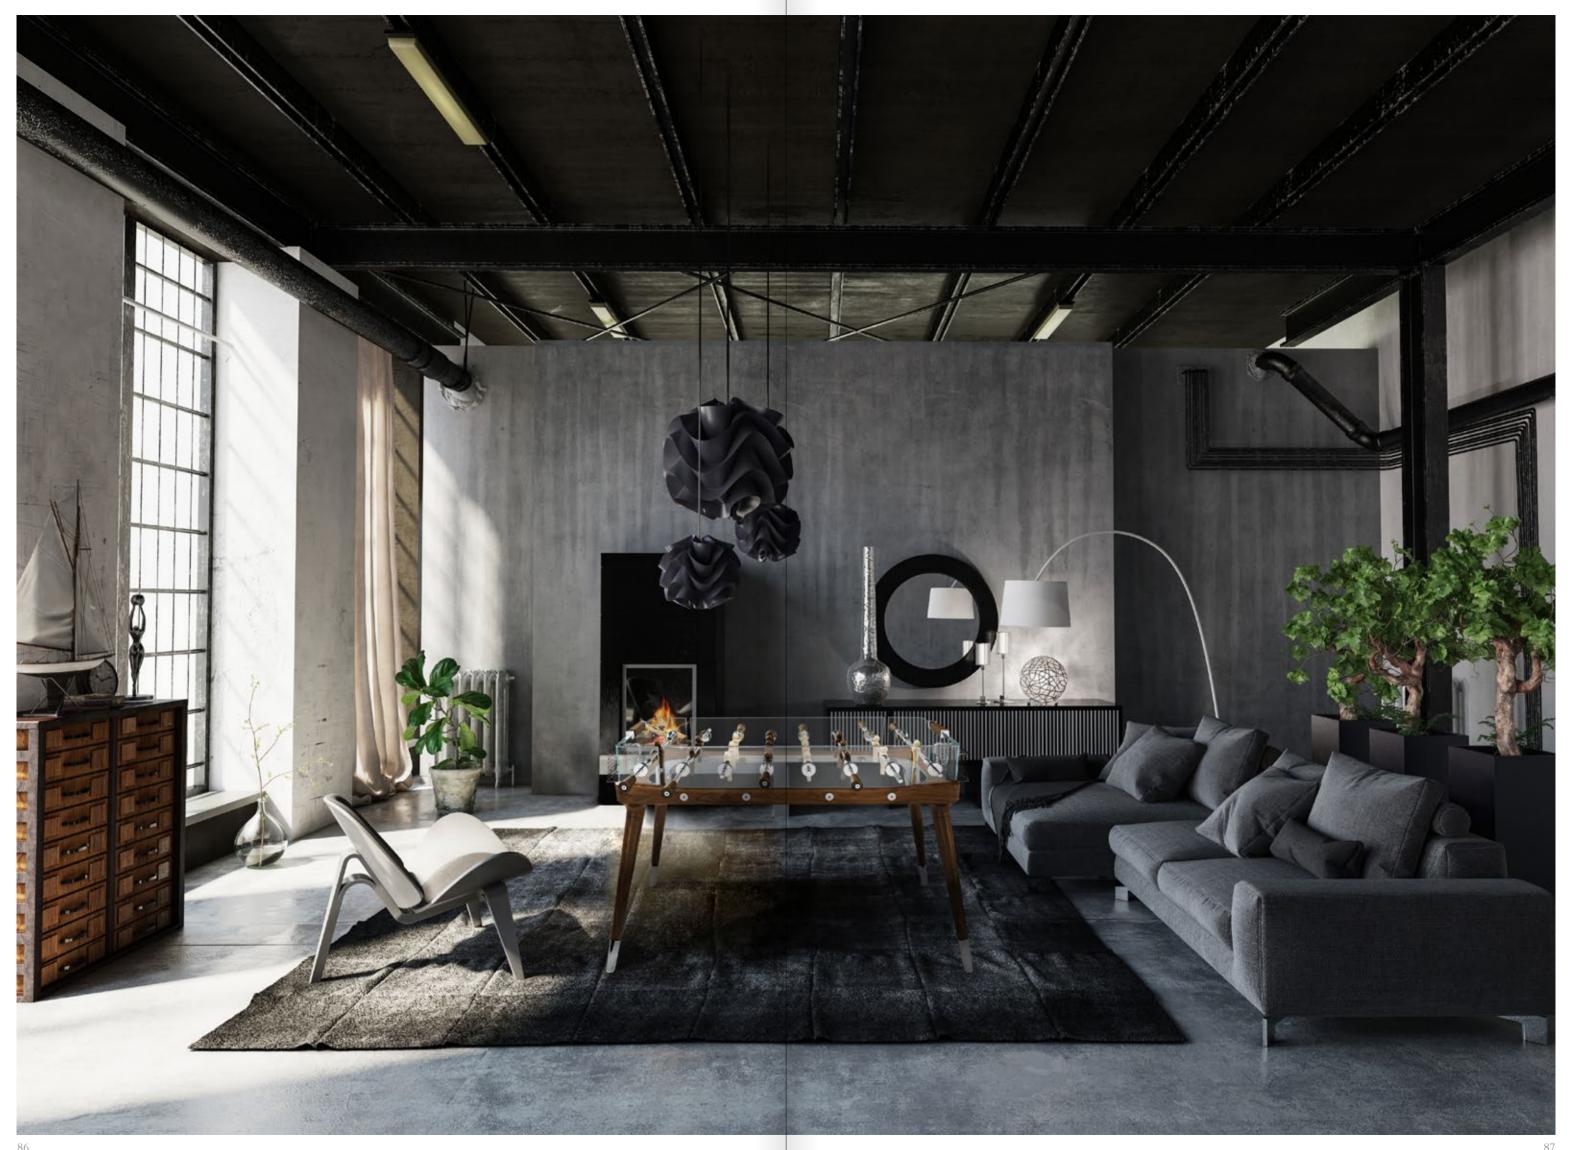

# TECKELL CALCIO BALILLA COLLECTION

Each model unites craftsmanship and technology: a perfect balance of tradition and innovation, manual arts and design.

TECKELL CRISTALLINO

foosball tables

Transparent / Fumè / Corian®

TECKELL 90° MINUTO

foosball tables

Wood / Matte

# SIMPLY STYLE AND SOUL IN PURE CRYSTAL

Delicate beauty yet remarkable strength stand in perfect harmony.

ADRIANO DESIGN Torino, Italy

CRYSTAL

CHROME-PLATED BRASS

STAINLESS STEEL

DARK NICKEL

TRANSPARENT / FUMÉ playing field

#### TECKELL CRISTALLINO

foosball table

Transparent / fumè

Teckell | CALCIO BALILLA Collection | Cristallino

TIMELESS BEAUTY

from sand, as always

Few would imagine that a miniscule grain of sand,

tumbling in the ocean waves, could become a luminous

**DESIGN** 

form and function unite for great design

LIFESTYLE

comfortable modern interiors

Wood is in Teckell's blood. Our first Calcio Balilla collection was created in a family-run carpentry workshop. The same artisanal and detail-oriented approach lives on today in each of our collections. Our designers are also constantly searching for ways in which to modernize Teckell's tables while maintaining that delicate balance of craftsmanship, function and a pure style.

The wood and chrome details that define Teckell 90° Minuto are also found in elegant, timeless interiors. The table with its lean lines emanates a Scandinavian feel, blending in wonderfully in warm, harmonious environments, while staying true to its 100% Italian roots, which guarantee quality and that extra special touch.