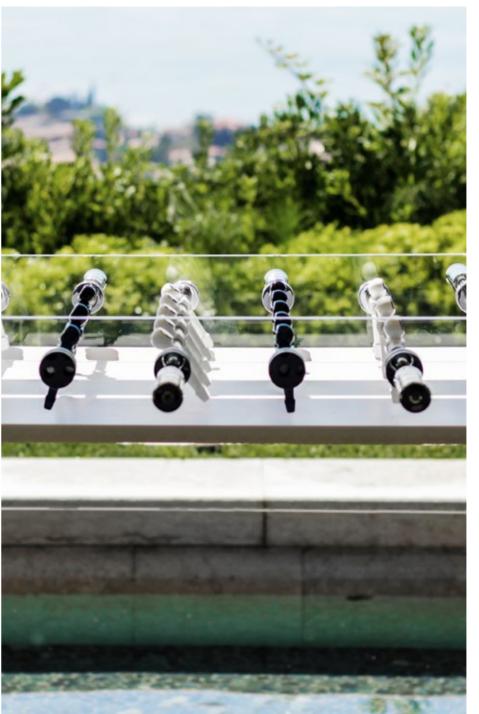

#### GIOCARE [:play]

The players are indefatigable, limited-edition foosball men crafted with materials used in aeronautics technology.

# TECKELL CALCIO BALILLA COLLECTION

Each model unites craftsmanship and technology: a perfect balance of tradition and innovation, manual arts and design.

TECKELL CRISTALLINO

foosball tables

Transparent / Fumè / Corian®