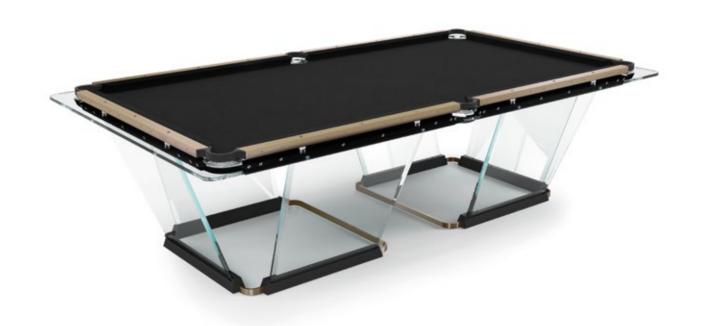

### TECKELL T1.3

9 feet pool tables

Wood / Leather / Gold 24k hand-brushed

109

# TRADITIONAL STYLE WITH **A CONTEMPORARY TWIST**

Teckell T1.3 is as solid as it is sleek. A classy reinterpretation of the traditional pool table, this is a statement piece for a truly sophisticated game room.

#### TECKELL T1.3

9 feet pool table

Wood / Leather / Gold 24k hand-brushed

Teckell | BILIARDO Collection | T1.3 Wood

**CANALETTO WOOD** 

durable wooden details

**NEW CLASSICS** 

reinventing old-style materials

Teckell selected this durable yet elegant wood, a favorite for decorating yacht interiors, which is inlaid along the aluminum rails and forms the table's solid wood base, creating complementary lines.