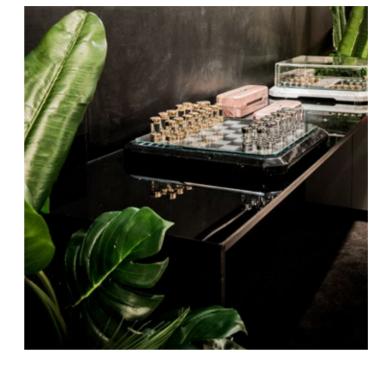

#### TECKELL STRATEGO

multi-game boards

White Calacatta / Black Marquina

149

Teckell | SCACCO Collection | Stratego

**MULTI-GAME**four different game options

CHESS HEROES
masterpieces of art in miniature

Interchangeable game surface in thin metal allowing you to play multiple games.

Just choose a game and place inside the appropriate thin, metal game surface, through the simple magnetic opening.

Available games: Chess and Checkers,

Backgammon, Ludo, Chinese chess (Xiangqi).

"Details make perfection," said Leonardo Da Vinci. Chess pieces made of lathed, extra-clear borosilicate glass cylinders decorated with 24k gold / chrome plated brass.

BLACK MAQUINA MARBLE

Teckell | SCACCO Collection | Stratego

Chess pieces made of lathed, **extra-clear** borosilicate glass cylinders.

Designed for indoor use.

L 52 cm / 20 ½ inches

H 4.5 cm / 1 ¾ inches

W 52 cm / 20 ½ inches