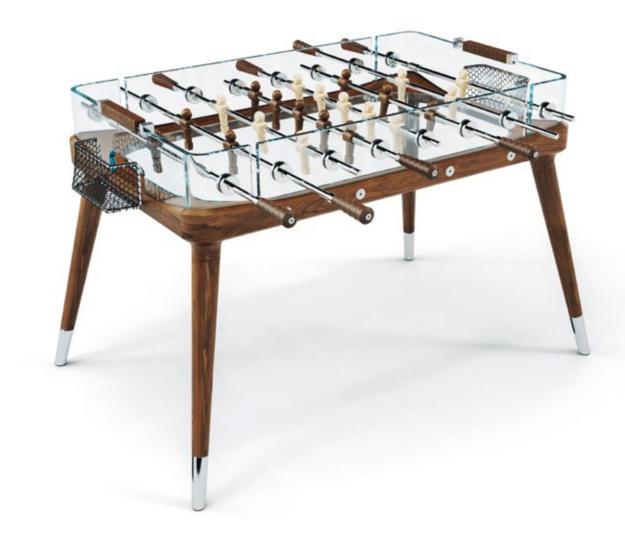

# TECKELL CALCIO BALILLA COLLECTION

Each model unites craftsmanship and technology: a perfect balance of tradition and innovation, manual arts and design.

TECKELL CRISTALLINO

foosball tables

Transparent / Fumè / Corian®

# SIMPLY STYLE AND SOUL IN PURE CRYSTAL

Delicate beauty yet remarkable strength stand in perfect harmony.

ADRIANO DESIGN Torino, Italy

CRYSTAL

CHROME-PLATED BRASS

STAINLESS STEEL

DARK NICKEL

TRANSPARENT / FUMÉ playing field

#### TECKELL CRISTALLINO

foosball table

Transparent / fumè

Teckell | CALCIO BALILLA Collection | Cristallino

TIMELESS BEAUTY

from sand, as always

Few would imagine that a miniscule grain of sand,

tumbling in the ocean waves, could become a luminous

together to give life once again to unique products.

Thick tempered clear crystal structure -15mm-increases the game speed. The crystal, with beveled and cerium oxide-polished corners, a quintessentially cool surface that is both precious and tough. That leggerezza that only crystal and Teckell can transmit. This is Teckell patented innovation: cutting-edge engineering solutions transforming a light and elegant material into an incredibly sturdy object.