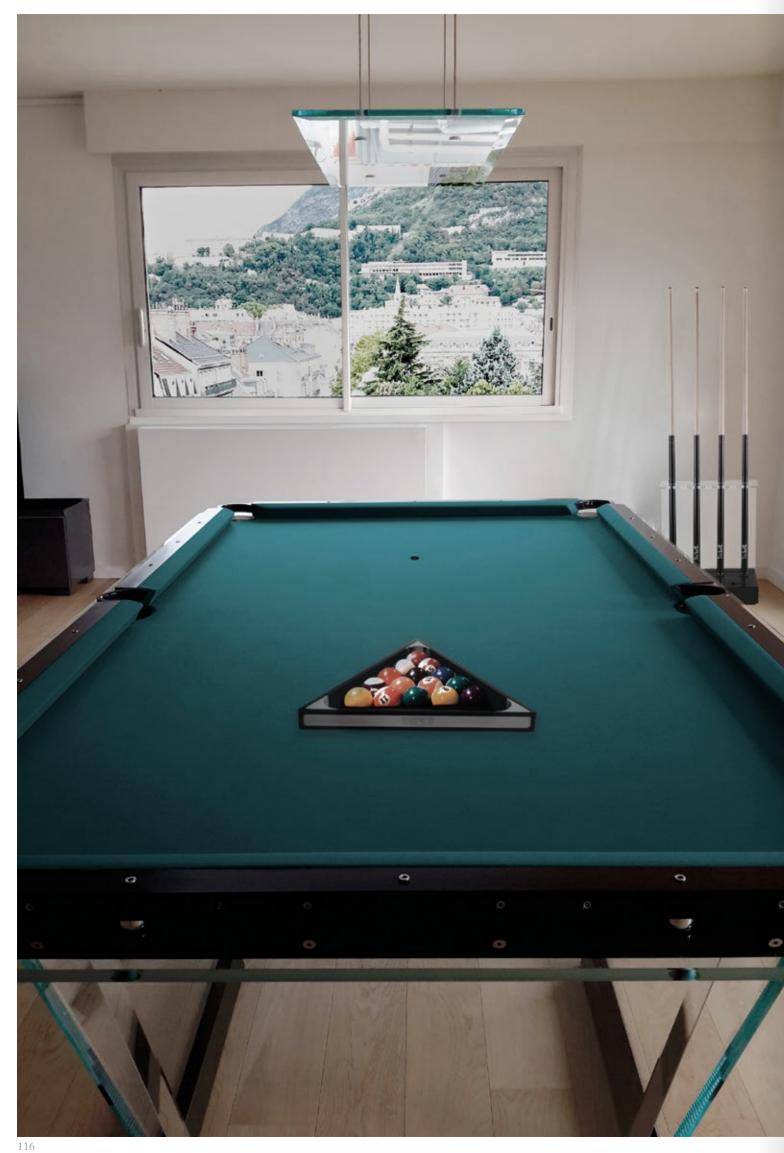

### CLOTH PALETTE & ACCESSORIES

With Teckell, your game room can have a unique, customized style.

To guarantee the ultimate pool playing experience without skipping a single detail, Teckell covers its pool tables with renowned Simonis® 860™ worsted wool playing surfaces. The same ones that the pros use.

Available in 25 different colors, you will easily find the ideal complementary or contrasting shade that looks just right in the room.

Add a classy finish to your Teckell-designed pool table with accessories, from cues to game triangles, all created with only the highestquality materials and 100% Made in Italy.

#### POOL BALLS

1 + 15 balls

Super Aramith® Pro billiard ball set for American pool: 1 cue ball + 15 regular game balls.