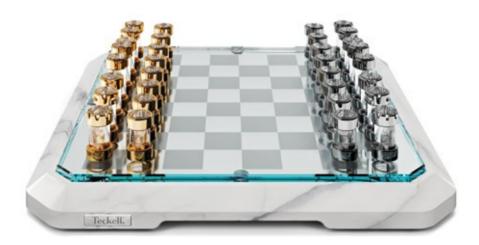

# ONE BOARD, MULTIPLE ENTERTAINMENT OPTIONS

Another masterpiece by Teckell, dedicated to crafting stylish, classic board games.

LORENZO
DI GIOVANNI
Varese, Italy

WHITE CALACATTA CARRARA / BLACK MARQUINA MARBLE

METAL

EXTRA-CLEAR GLASS AND CRYSTAL

24K GOLD/CHROME-PLATED BRASS

WHITE
/ BLACK
MARBLE

IDA DESIGN AWARDS 2018 GOLD WINNER

#### TECKELL STRATEGO

multi-game boards

White Calacatta / Black Marquina

149

#### MERAVIGLIARE [:marvel]

One board, three layers of marvel: a base in white or black marble and a thin metal game board, secured by an extra-clear crystal top. Just choose a game and place inside the appropriate game surface.

Teckell | SCACCO Collection | Stratego

**MULTI-GAME**four different game options

CHESS HEROES
masterpieces of art in miniature

Interchangeable game surface in thin metal allowing you to play multiple games.

Just choose a game and place inside the appropriate thin, metal game surface, through the simple magnetic opening.

Available games: Chess and Checkers,

Backgammon, Ludo, Chinese chess (Xiangqi).

"Details make perfection," said Leonardo Da Vinci. Chess pieces made of lathed, extra-clear borosilicate glass cylinders decorated with 24k gold / chrome plated brass.