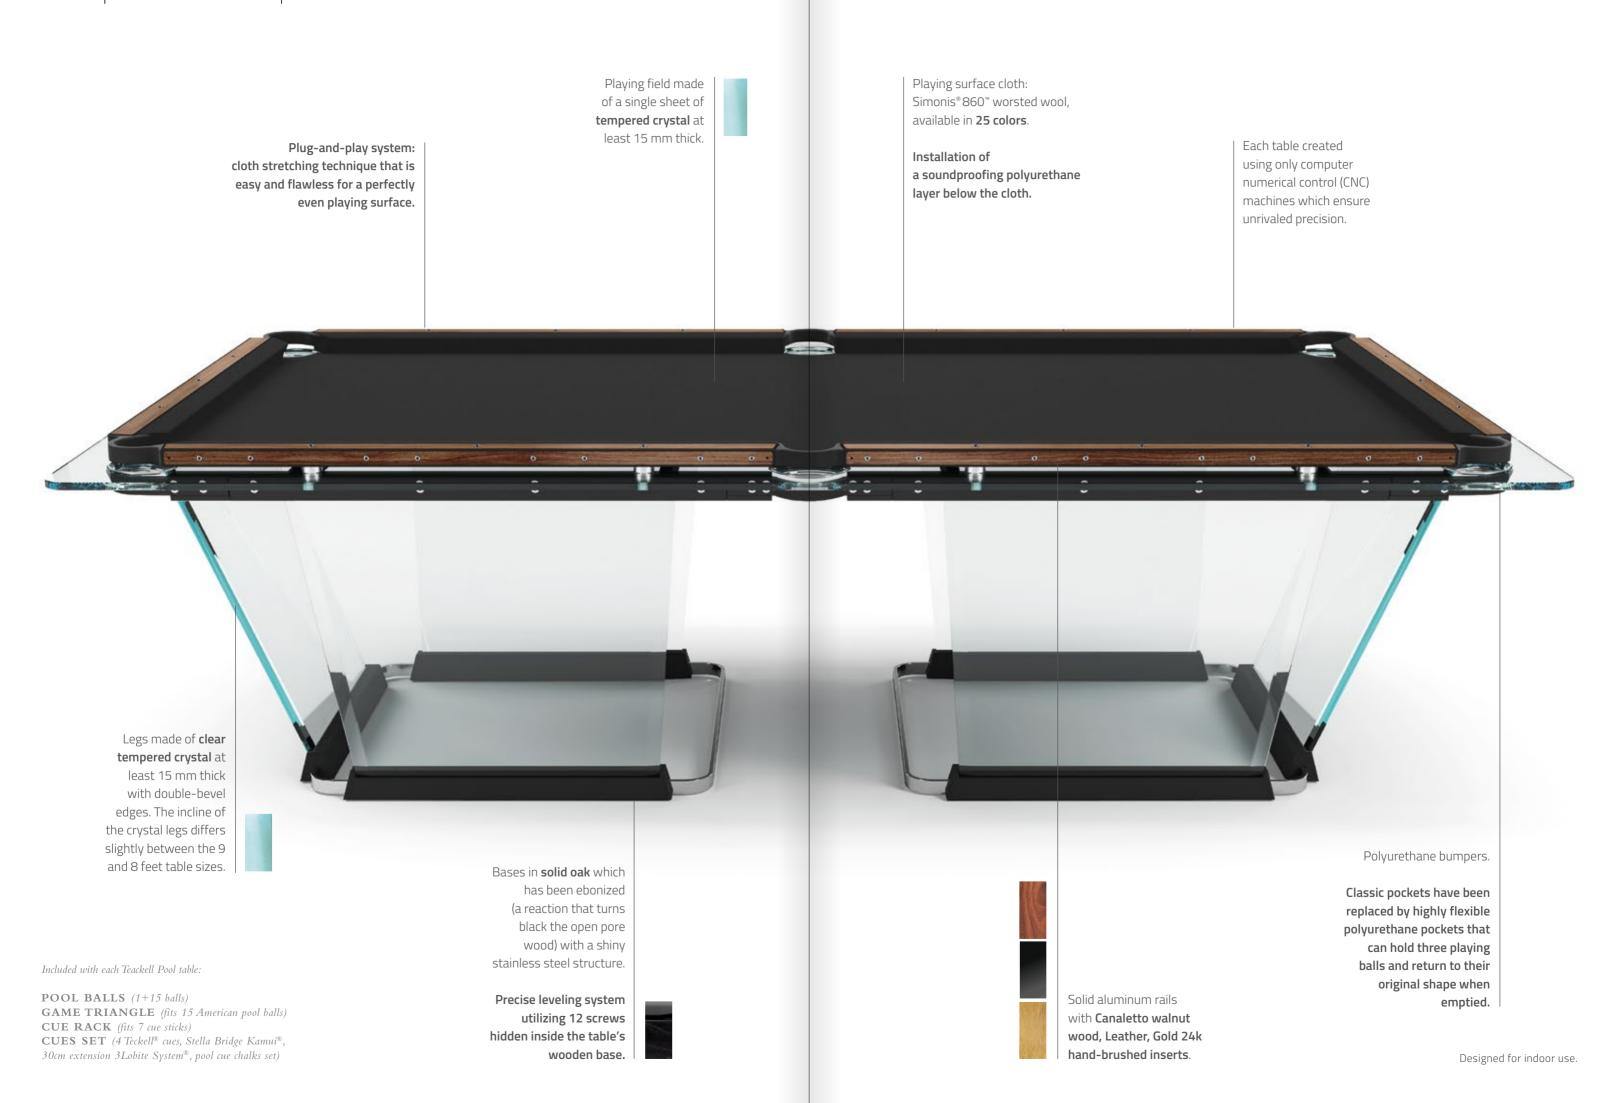

#### FLOATING PLAY

crystal sheets sculpted into an elegant, streamlined shape

The light dances across its handcrafted surfaces, courting you to take up a cue and experience a whole new game. Playing field is made of a single sheet of tempered crystal at least 9/16" thick. The glass plate legs with beveled edges ensure its stability. These legs slide into the open pore lacquered black oak that have carved grooves for securing the glass and hiding the perfect regulation system.

- Two sizes available: 9-feet (regular table) and 8-feet, ideal for modern homes' living spaces. The incline of the crystal legs differs slightly between the 9 and 8 feet table sizes.
- 4 different solid aluminum rails: black anodized / light bronze / gold lacquer finish / Canaletto walnut wood inserts.
- 25 colors to choose for its playing cloth Simonis® 86 the finest bar none, made of worsted wool.

# TECKELL BILIARDO COLLECTION

The collection's models, renowned for their exceptional quality, add a dramatic presence to any room.

Teckell selected this durable yet elegant wood, a favorite for decorating yacht interiors, which is inlaid along the aluminum rails and forms the table's solid wood base, creating complementary lines.

### CLOTH PALETTE & ACCESSORIES

With Teckell, your game room can have a unique, customized style.

To guarantee the ultimate pool playing experience without skipping a single detail, Teckell covers its pool tables with renowned Simonis® 860™ worsted wool playing surfaces. The same ones that the pros use.

Available in 25 different colors, you will easily find the ideal complementary or contrasting shade that looks just right in the room.

Add a classy finish to your Teckell-designed pool table with accessories, from cues to game triangles, all created with only the highestquality materials and 100% Made in Italy.