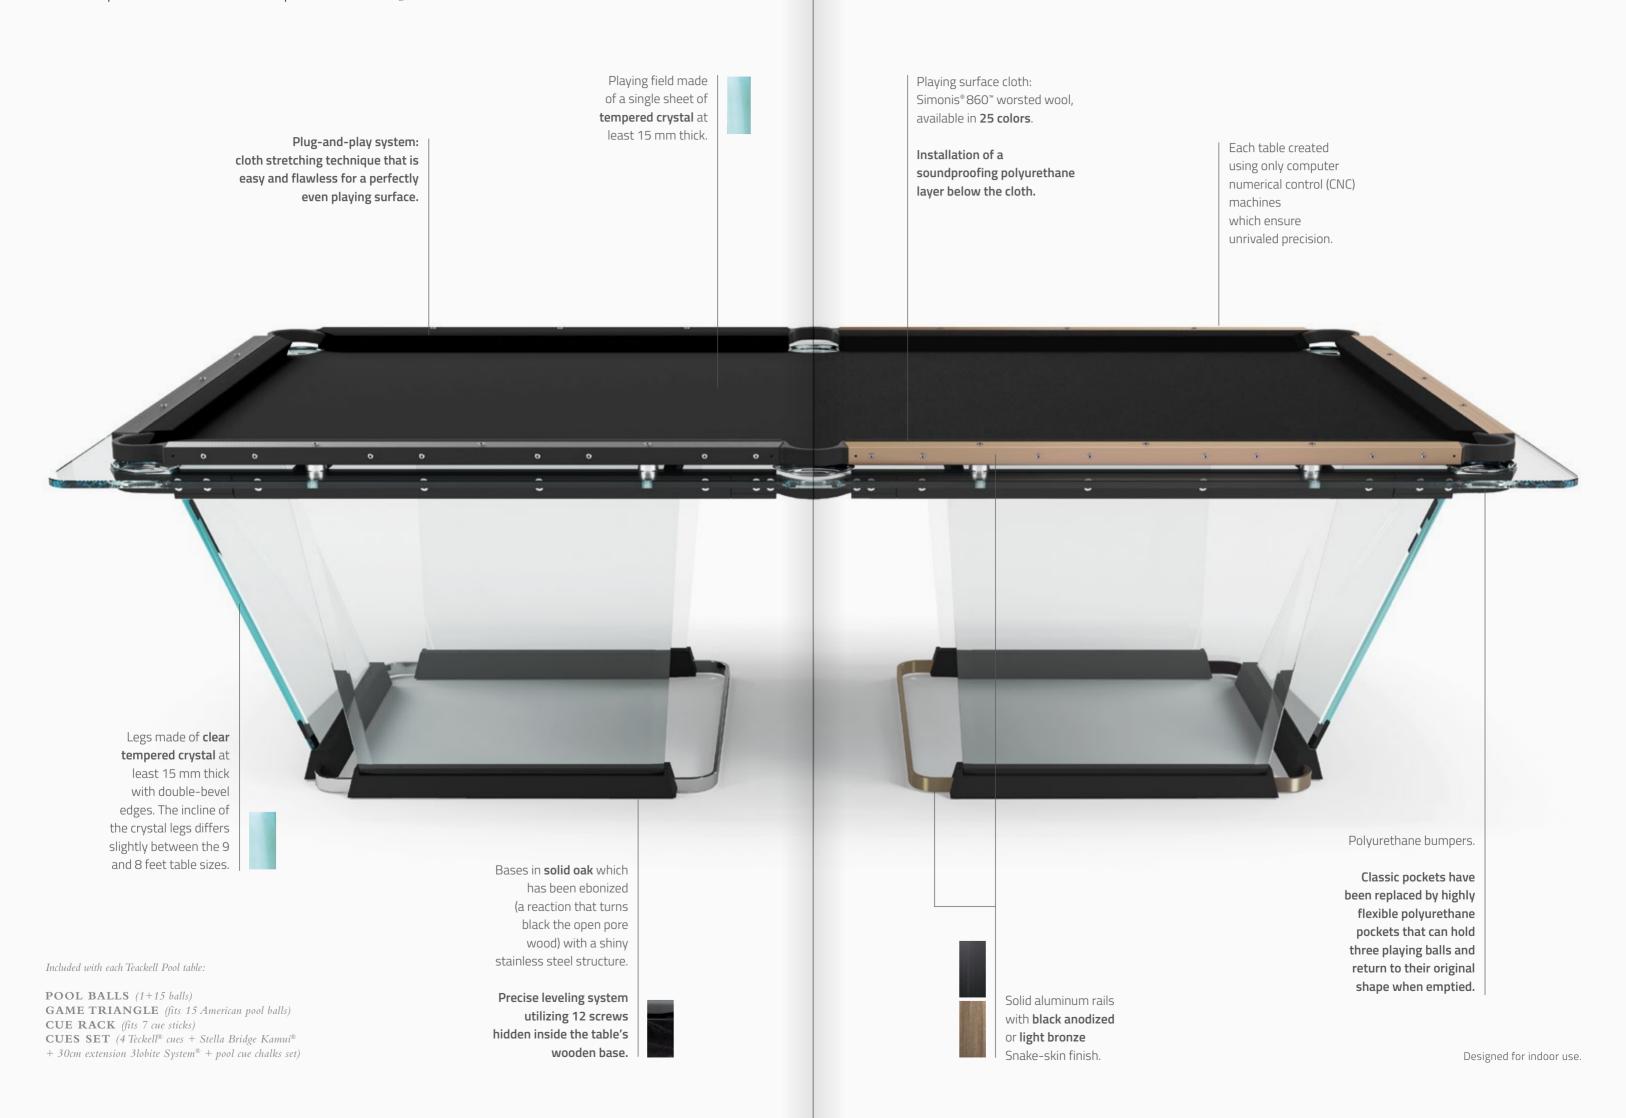

#### FLOATING PLAY

crystal sheets sculpted into an elegant, streamlined shape

The light dances across its handcrafted surfaces, courting you to take up a cue and experience a whole new game. Playing field is made of a single sheet of tempered crystal at least 9/16" thick. The glass plate legs with beveled edges ensure its stability. These legs slide into the open pore lacquered black oak that have carved grooves for securing the glass and hiding the perfect regulation system.

- Two sizes available: 9-feet (regular table) and 8-feet, ideal for modern homes' living spaces. The incline of the crystal legs differs slightly between the 9 and 8 feet table sizes.
- 4 different solid aluminum rails: black anodized / light bronze / gold lacquer finish / Canaletto walnut wood inserts.
- 25 colors to choose for its playing cloth Simonis® 86 the finest bar none, made of worsted wool.

- Marc Sadler

Teckell innovations stand in any T1's component, made possible thanks to the great team work among Teckell's artisans and Studio Sadler.

As for the innovation with game holes, where classic pockets have been replaced by highly flexible polyurethane pockets that can hold three playing balls and return to their original shape when emptied.

Each table is created using computer numerical control (CNC) machines which ensure unrivaled precision.

Every phase of the process, including final touches, is entrusted to our master craftsmen.

### CLOTH PALETTE & ACCESSORIES

With Teckell, your game room can have a unique, customized style.

To guarantee the ultimate pool playing experience without skipping a single detail, Teckell covers its pool tables with renowned Simonis® 860™ worsted wool playing surfaces. The same ones that the pros use.

#### **CUE RACK**

fits 7 cue sticks

Clear crystal structure at least 15 mm thick that holds seven cue sticks. Black oak wood base.

> Available separately. Not included with Teckell Pool table.

#### **GAME TRIANGLE**

fits 15 American pool balls

Made of black brushed aluminum with polished chrome-plated brass joints. Textured stainless steel finish featuring the Teckell® logo. Suitable for 15 standard-sized balls (American pool).