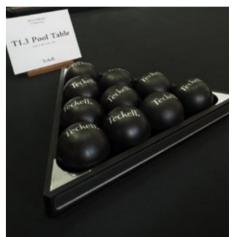

#### POOL BALLS

1 + 15 balls

Super Aramith® Pro billiard ball set for American pool: 1 cue ball + 15 regular game balls.

#### **GAME TRIANGLE**

fits 15 American pool balls

Made of black brushed aluminum with polished chrome-plated brass joints. Textured stainless steel finish featuring the Teckell® logo. Suitable for 15 standard-sized balls (American pool).

Included with each Teckell Pool table.

Included with each Teckell Pool table.