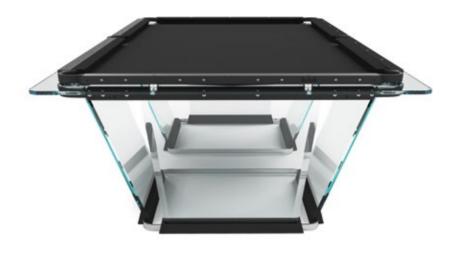

#### FLOATING PLAY

crystal sheets sculpted into an elegant, streamlined shape

The light dances across its handcrafted surfaces, courting you to take up a cue and experience a whole new game. Playing field is made of a single sheet of tempered crystal at least 9/16" thick. The glass plate legs with beveled edges ensure its stability. These legs slide into the open pore lacquered black oak that have carved grooves for securing the glass and hiding the perfect regulation system.

- Two sizes available: 9-feet (regular table) and 8-feet, ideal for modern homes' living spaces. The incline of the crystal legs differs slightly between the 9 and 8 feet table sizes.
- 4 different solid aluminum rails: black anodized / light bronze / gold lacquer finish / Canaletto walnut wood inserts.
- 25 colors to choose for its playing cloth Simonis® 86 the finest bar none, made of worsted wool.