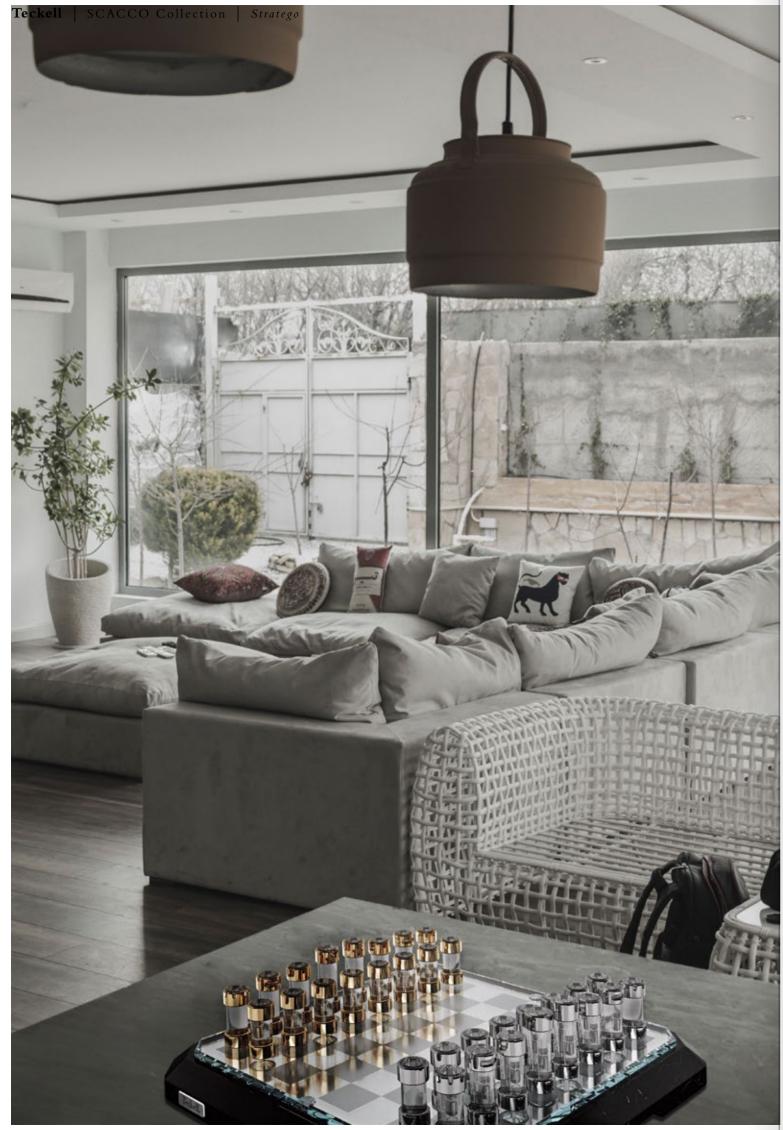

YIN AND YANG

one soul, two appearances

LIFESTYLE

an enlightening coffee break

Solid base features two finishings: white Calacatta Carrara and black Marquina marbles. A block of tempered, extra-clear crystal solidly rests on top, completing another masterpiece by Teckell, dedicated to crafting stylish, classic board games.

This design object entertains as well as fascinates guests, drawing people in and becoming the living room's centerpiece. Pour a cup of fresh-roasted coffee or an after-dinner drink and settle in for lively game or two.