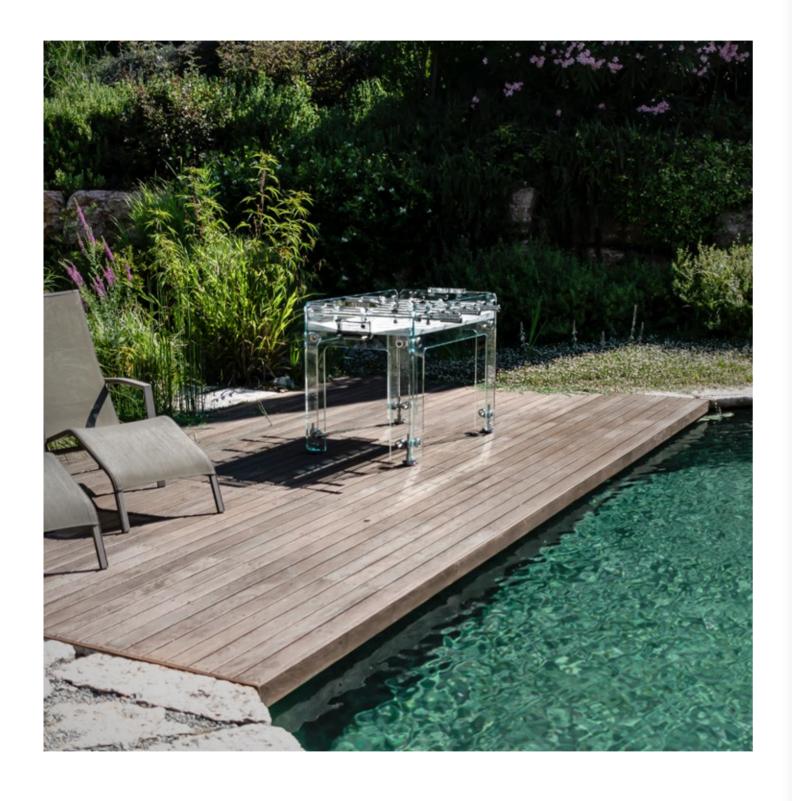

# TECKELL CALCIO BALILLA COLLECTION

Each model unites craftsmanship and technology: a perfect balance of tradition and innovation, manual arts and design.

TECKELL CRISTALLINO

foosball tables

Transparent / Fumè / Corian®

# SIMPLY STYLE AND SOUL IN PURE CRYSTAL

Delicate beauty yet remarkable strength stand in perfect harmony.

ADRIANO DESIGN Torino, Italy

CRYSTAL

CHROME-PLATED BRASS

STAINLESS STEEL

DARK NICKEL

TRANSPARENT / FUMÉ playing field

#### TECKELL CRISTALLINO

foosball table

Transparent / fumè

Teckell | CALCIO BALILLA Collection | Cristallino

TIMELESS BEAUTY

from sand, as always

Few would imagine that a miniscule grain of sand,

tumbling in the ocean waves, could become a luminous