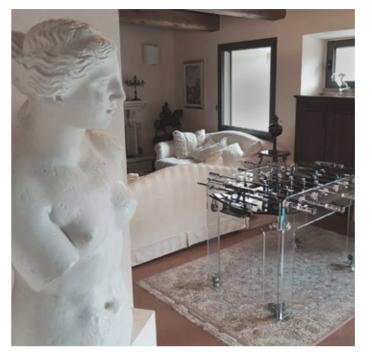

### CHAMELEON AT HEART

Contemporary modern, retro-glam, industrial, design-minimalist.

No matter the environment, Teckell pool tables go well with any style.

Much more than pool tables, these design objects reflect the passion and personality of its owner:

- Two sizes available: 9-feet (regular table) and 8-feet, ideal for modern homes' living spaces. The incline of the crystal legs differs slightly between the 9 and 8 feet table sizes.
- 4 different solid aluminum rails: black anodized / light bronze / gold lacquer finish / Canaletto walnut wood inserts.
- 25 colors to choose for its playing cloth Simonis® 86 the finest bar none, made of worsted wool.