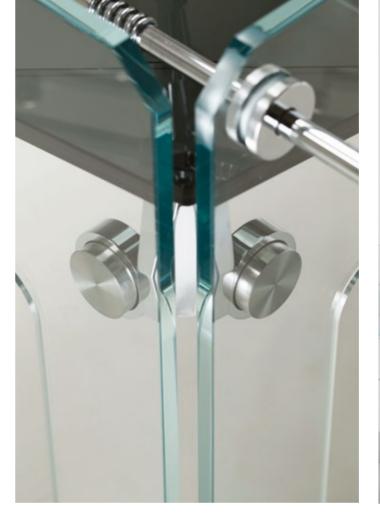

**GLASS MASTERS** 

the essence of a Teckell table

Teckell looks to the future, consistently developing technological solutions for ever-more-innovative designs.

Form and function align, and the technology is laid bare, in all its perfection, behind pure, exquisite crystal.

together to give life once again to unique products.

Thick tempered clear crystal structure -15mm-increases the game speed. The crystal, with beveled and cerium oxide-polished corners, a quintessentially cool surface that is both precious and tough. That leggerezza that only crystal and Teckell can transmit. This is Teckell patented innovation: cutting-edge engineering solutions transforming a light and elegant material into an incredibly sturdy object.

#### FLOATING PLAY

crystal sheets sculpted into an elegant, streamlined shape

The light dances across its handcrafted surfaces, courting you to take up a cue and experience a whole new game. Playing field is made of a single sheet of tempered crystal at least 9/16" thick. The glass plate legs with beveled edges ensure its stability. These legs slide into the open pore lacquered black oak that have carved grooves for securing the glass and hiding the perfect regulation system.