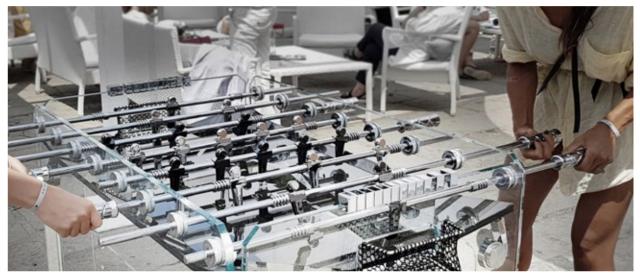

# CALCIO BALILLA: A PORTRAIT OF ITALIAN MEMORIES

The concept of Calcio Balilla (foosball) takes shape in sport bars where soccer fans used to meet to celebrate their local teams victories on the field.

Its creation was possible thanks to the enthusiasm and the creativity of carpenters whose skills overcame their lack of available technology. A passion shared by the people.

They play in stuffy soccer team's club houses in Rome, men's only clubs in Milan, and on dusty piazzas in Palermo. Generations that joke, jostle and find joy in a classic game. Simply Italian Dolce Vita.

This beloved game of the people has been transformed into a luxury item without losing its pure essence. Teckell has reinvented the classic foosball table as a coveted work of Italian art.

"DESIGN
WITHOUT LIMITS
AND ALWAYS ACCEPT
THE CHALLENGE:
EVERYTHING
CAN BE DESIGNED
IN A DIFFERENT
AND BETTER WAY".

The Adriano brothers - two excellent and skilled Italian designer from Turin - gave birth to the first Teckell Calcio Balilla together with the visionaire Architect Gianfranco Barban, BLab Italia CEO:

"We wanted to create something new, something that would transcend the fair's usual furniture, something that would amaze people. That special something was the first crystal foosball table that we called Teckell. It was a tremendous challenge for us. And B.Lab demonstrated even more courage taking it on as a project. In the end, the marketplace rewarded us all."