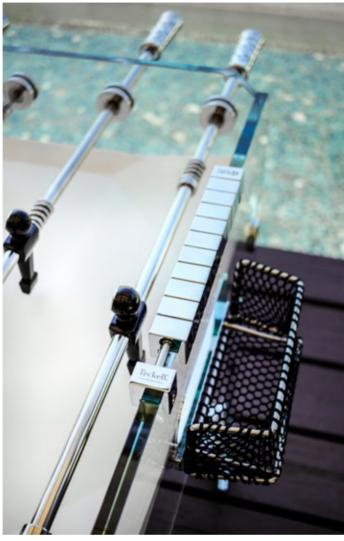

#### **DESIGN TECHNOLOGY**

impeccable details

LIFESTYLE

quintessential minimalism

Behind the sleek crystal and glimmering fittings, cuttingedge technology is hard at work in Cristallino. Anchored with understated yet durable aluminum-coated fittings, the table withstands epic matches. Rods are equipped with special, self-lubricating bearings so that they slide back and forth quietly, smoothly and quickly. Rod ends featuring two layers of shock absorption. Cristallino's clean lines and sleek look allow it to fit in beautifully with any decor. Modern furnishings or an all-white color scheme are naturals for a piece of this style, but Cristallino can also add a fascinating contrast to opulent and even baroque interiors.

#### FLOATING PLAY

crystal sheets sculpted into an elegant, streamlined shape

The light dances across its handcrafted surfaces, courting you to take up a cue and experience a whole new game. Playing field is made of a single sheet of tempered crystal at least 9/16" thick. The glass plate legs with beveled edges ensure its stability. These legs slide into the open pore lacquered black oak that have carved grooves for securing the glass and hiding the perfect regulation system.