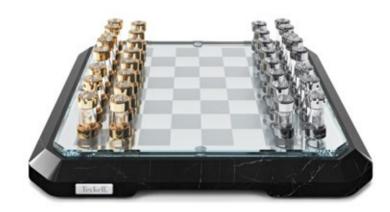

# ONE BOARD, MULTIPLE ENTERTAINMENT OPTIONS

Another masterpiece by Teckell, dedicated to crafting stylish, classic board games.

LORENZO
DI GIOVANNI
Varese, Italy

WHITE CALACATTA CARRARA / BLACK MARQUINA MARBLE

#### TECKELL STRATEGO

multi-game boards

White Calacatta / Black Marquina

149

## COSMOPOLITAN MINIMALISM

Black Marquina is an intense black marble with intricate white veins, sophisticated elegance and velvety appearance. Its irregular white veins, concentrated to a greater or lesser extent according to the slab being installed, visually recall a painter's brushstrokes on an intense black canvas. The final effect, a majestic velvety stone mantle that dissolves into a decorative setting, offering endless aesthetic possibilities. Black Marquina leaves no-one unmoved.

BLACK MAQUINA MARBLE

Teckell | SCACCO Collection | Stratego

Chess pieces made of lathed, **extra-clear** borosilicate glass cylinders.

Designed for indoor use.

L 52 cm / 20 ½ inches

H 4.5 cm / 1 ¾ inches

W 52 cm / 20 ½ inches