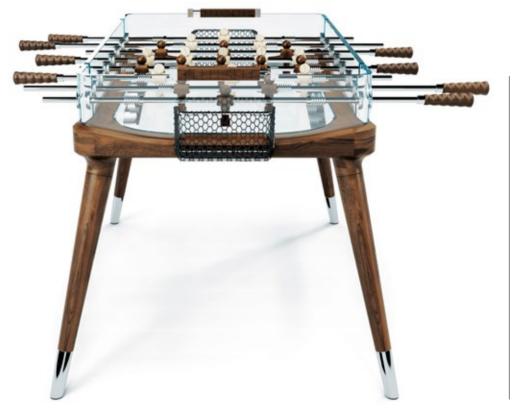

# TECKELL CALCIO BALILLA COLLECTION

Each model unites craftsmanship and technology: a perfect balance of tradition and innovation, manual arts and design.

TECKELL CRISTALLINO

foosball tables

Transparent / Fumè / Corian®

TECKELL 90° MINUTO

foosball tables

Wood / Matte

# SIMPLY STYLE AND SOUL IN PURE CRYSTAL

Delicate beauty yet remarkable strength stand in perfect harmony.

ADRIANO DESIGN Torino, Italy

CRYSTAL

CHROME-PLATED BRASS

STAINLESS STEEL

DARK NICKEL

TRANSPARENT / FUMÉ playing field

#### TECKELL CRISTALLINO

foosball table

Transparent / fumè

Teckell | CALCIO BALILLA Collection | Cristallino

TIMELESS BEAUTY

from sand, as always

Few would imagine that a miniscule grain of sand,

tumbling in the ocean waves, could become a luminous

# PLAY THE GAME IN STYLE UNTIL THE VERY LAST MINUTE -THE 90TH MINUTO

Fine design and exemplary Italian craftsmanship come together in a new classic.

CANALETTO WALNUT UNIQUE

CRYSTAL

ASH WOOD

CHROME-PLATED BRASS

### TECKELL 90° MINUTO

foosball table

Wood / Matte

Teckell | CALCIO BALILLA Collection | 90° Minuto

an eco-friendly family heirloom

Long before there were words such as "sustainable" or "green," Teckell was crafting objects with Mother Nature in mind – that is, gorgeous, 100% Italian objects made with fine materials that are cherished and handed down. The 90° Minuto foosball table features old-growth Canaletto walnut and crystal, a precious yet robust material.

# UNIQUELY WOOD

Canaletto walnut legs and structure evoke the world of sailing.

TRANSPARENT playing field

Teckell | CALCIO BALILLA Collection | 90° Minuto

L 140 cm / 55 inches

H 92 cm / 36 ½ inches

W 76 cm / 30 inches