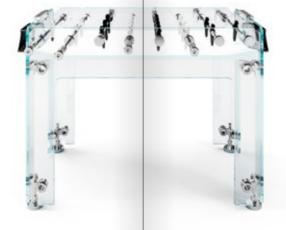

# SIMPLY STYLE AND SOUL IN PURE CRYSTAL

Delicate beauty yet remarkable strength stand in perfect harmony.

ADRIANO DESIGN Torino, Italy

CRYSTAL

CHROME-PLATED BRASS

STAINLESS STEEL

DARK NICKEL

TRANSPARENT / FUMÉ playing field

together to give life once again to unique products.

Thick tempered clear crystal structure -15mm-increases the game speed. The crystal, with beveled and cerium oxide-polished corners, a quintessentially cool surface that is both precious and tough. That leggerezza that only crystal and Teckell can transmit. This is Teckell patented innovation: cutting-edge engineering solutions transforming a light and elegant material into an incredibly sturdy object.

#### **DESIGN TECHNOLOGY**

impeccable details

LIFESTYLE

quintessential minimalism

Behind the sleek crystal and glimmering fittings, cuttingedge technology is hard at work in Cristallino. Anchored with understated yet durable aluminum-coated fittings, the table withstands epic matches. Rods are equipped with special, self-lubricating bearings so that they slide back and forth quietly, smoothly and quickly. Rod ends featuring two layers of shock absorption. Cristallino's clean lines and sleek look allow it to fit in beautifully with any decor. Modern furnishings or an all-white color scheme are naturals for a piece of this style, but Cristallino can also add a fascinating contrast to opulent and even baroque interiors.