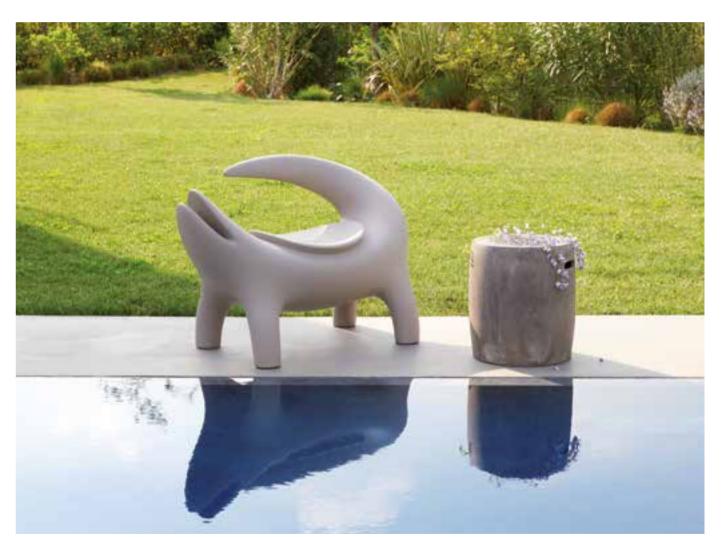

### **AMORE**

Design

GIÒ COLONNA ROMANO

category bench material polyethylene

4 0 W 0 %

"Amore bench represents the synthesis of the main characteristics of SLIDE production. Love ("amore" in Italian) for the colour, love for the original design, love for the unusual shapes. This bench is a sculpture and a positive hymn to love, which should be present in all its shapes inside every home".