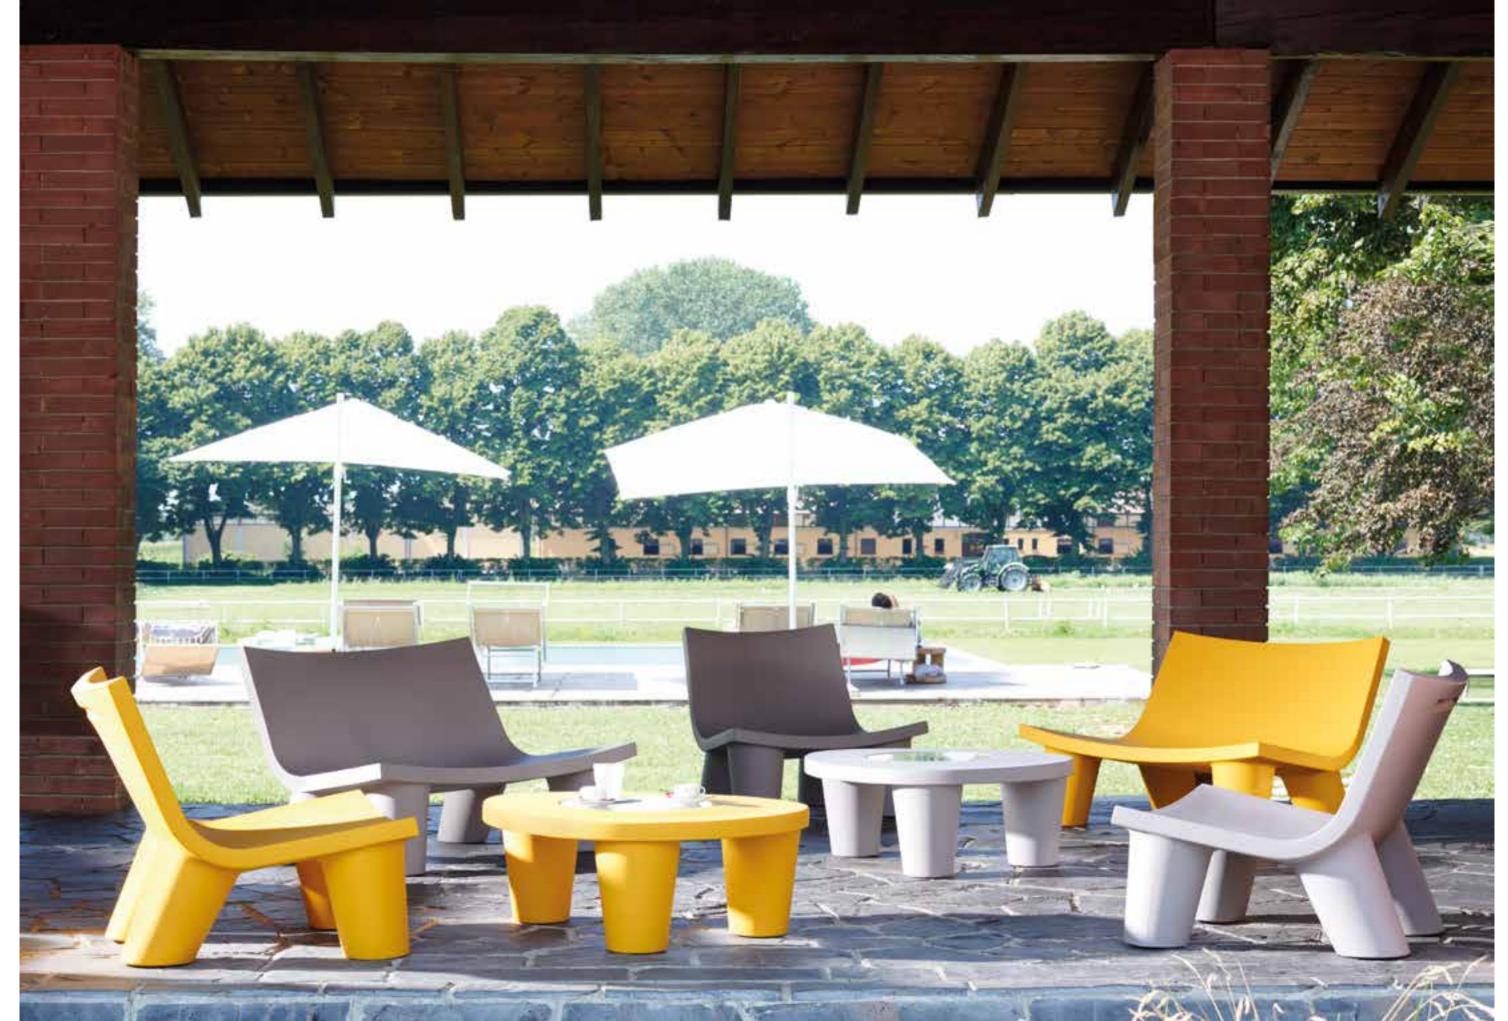

# LOW LITA COLLECTION

Design

PAOLA NAVONE - OTTO STUDIO

Collection LOW LITA LOW LITA LOVE LOW LITA LOUNGE LOW LITA TABLE

"This collection is dedicated to the pleasure of relax both outdoor and indoor, it looks informal, fun and nice. Low Lita collection tells stories of different worlds which "mix-up" with joy".

### **LOW LITA COLLECTION**

category **armchair**, **lounge seats**, **sofa**, **coffee table** material **polyethylene**, **textile cushion** 

"Low Lita can remind of a seat with an African style of an exotic country. Unexpectedly, it becomes something different but also contemporary, thanks to its material and the technique used to realize it".