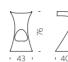

### ED + ZOE

Ed table is the perfect mix between different shape and material: its conical base is in polyethylene and its round top in in tempered glass. Its soul mate is Zoe, a sinuous and elegant chair. Both of them can give a magic touch in their luminous version.

Design

GUGLIELMO BERCHICCI

category table material polyethylene, tempered glass tabletop

category **chair** material **polyethylene** 