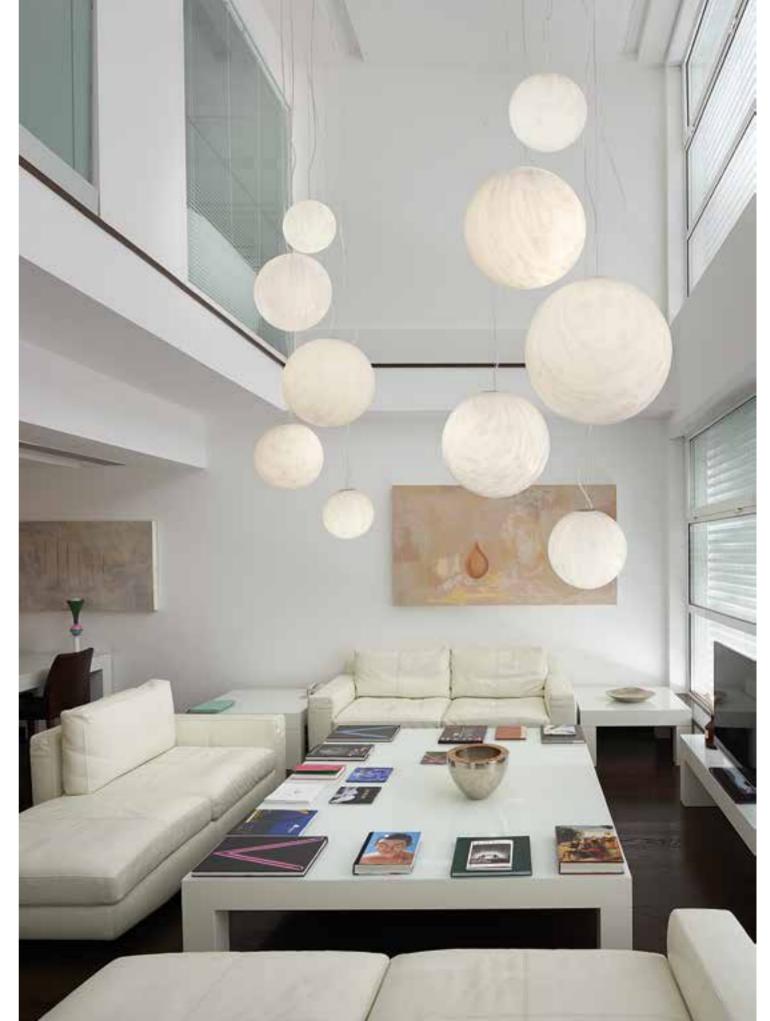

### GLOBO COLLECTION

Design SLIDE STUDIO

Collection GLOBO GLOBO HANGING GLOBO TIGE ACQUAGLOBO

The simplicity of a luminous sphere that can create amazing and elegant atmospheres in indoor and outdoor settings. Globo collection is a numerous family: it is available in different dimensions from 25cm up to 2mt diameter, and in different version as table, floor, wall/ceiling, hanging and 120 floating lamps.

### **GLOBO COLLECTION**

category hanging, wall, ceiling, floor lamp material polyethylene

30/40

MINERAL STAND

The luxurious marble finishes, with grey and red veinings, characterize the Mineral collection. The marbled texture made the light delicate and welcoming in table, floor and hanging versions. For classy indoor spaces, simple but at the same time unforgettable.