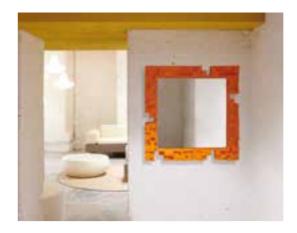

# GIOTTO MIRROR

Design ROBERTO PAOLI

Collection

GIOTTO MIRROR 80 GIOTTO MIRROR 80 LIGHT GIOTTO MIRROR 110 GIOTTO MIRROR 110 LIGHT

category mirror material polyethylene, mirror

Roberto Paoli's perfect circle becomes an essential and elegant mirror: Giotto Mirror customises contract and residential furnishings thanks to the countless combinations of dimensions and colours. Available in two sizes, Giotto Mirror can give a touch of light in the luminous version, a pop soul in the standard colours or a more glamorous style in the lacquered version.