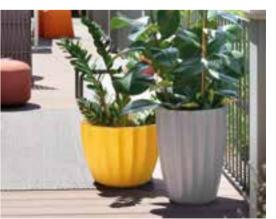

## X-POT COLLECTION

Design SLIDE STUDIO

category **pot** material polyethylene

Colourful and minimal: its double wall and round base make X-Pot ideal to every kind of settings. The different dimensions of pots let X-Pot family give a touch of colour and luminous elegance in private gardens or terraces, or to host the guests in hotels, restaurants or shops.

# Y-POT COLLECTION

Design SLIDE STUDIO

category **pot** material polyethylene

Luminous or lacquered, in lively colours or total white: Y-Pot is the true character to customize indoor or outdoor settings. The square shape and the different dimensions of 244 Y-Pot are suitable for contract projects as well as domestic areas.

### QUADRA

Quadra is a collection of pots that have got a simple and linear shape but the surface is made richer by horizontal streaks, that give facets and movement to the whole product. The simple shape and its elegance make Quadra family ideal in every indoor e outdoor settings.