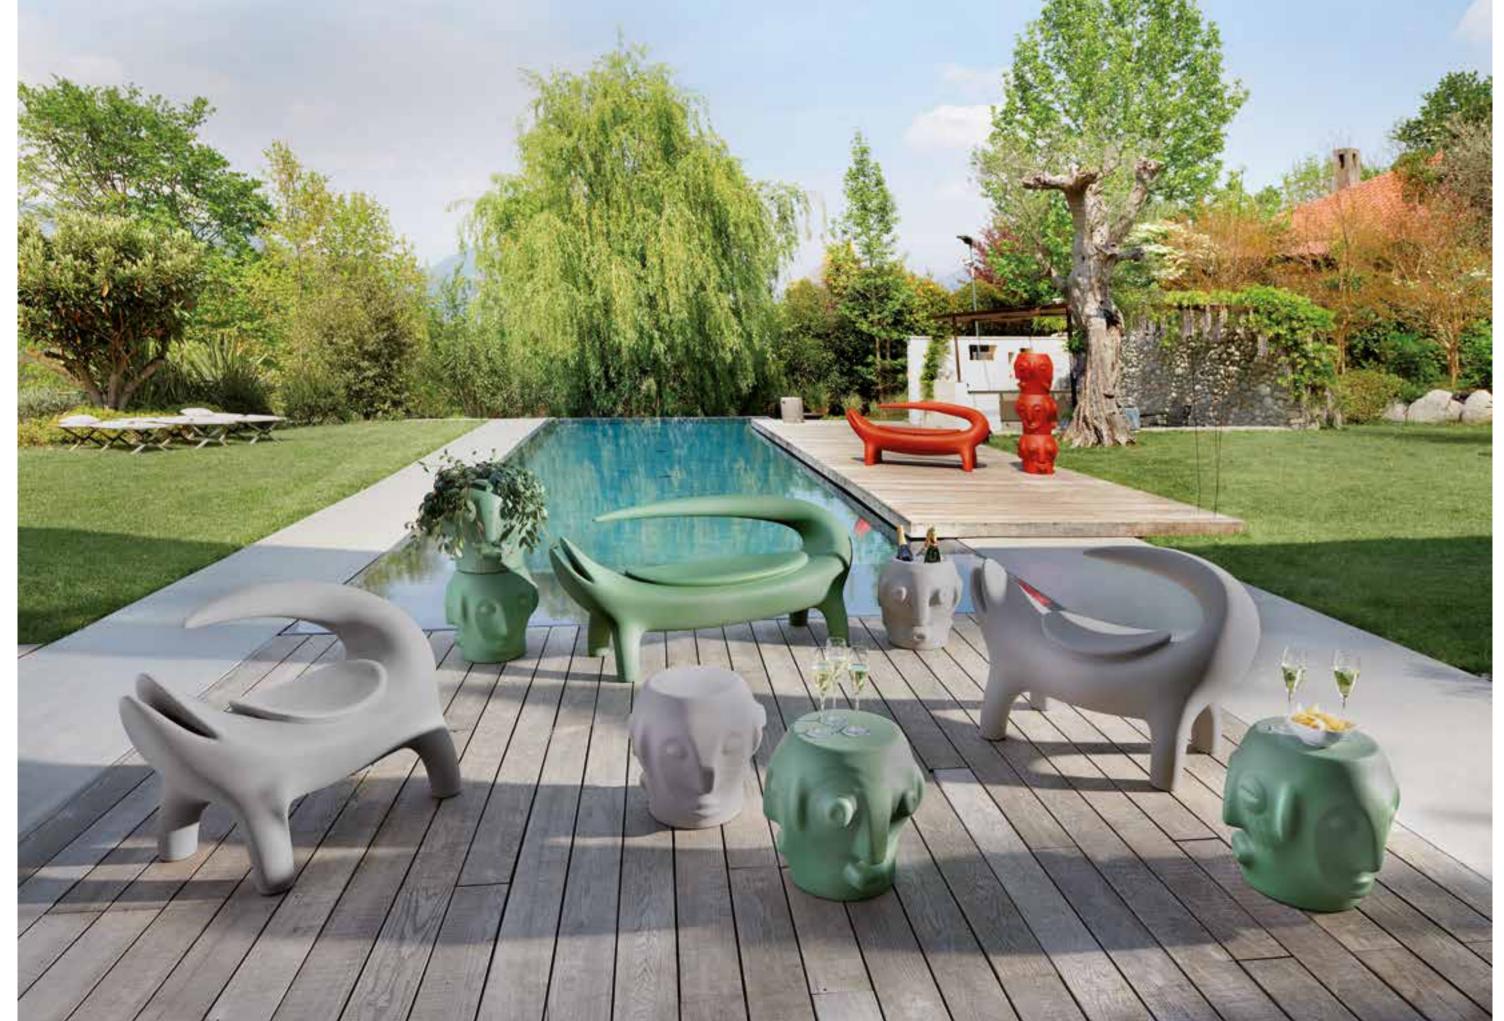

### We Love ICONS

Over the past twenty years, we have created objects with a unique design to make your spaces unforgettable. Six ways to be different, each with its own unique nature.

BE A MESSAGE
BE GLAMOUROUS
BE POP
BE COLOURFUL
BE BRIGHT
BE MERRY

### **AMORE**

Design

GIÒ COLONNA ROMANO

category bench material polyethylene

4 0 W 0 %

"Amore bench represents the synthesis of the main characteristics of SLIDE production. Love ("amore" in Italian) for the colour, love for the original design, love for the unusual shapes. This bench is a sculpture and a positive hymn to love, which should be present in all its shapes inside every home".

## WOW

Design KAZUKO OKAMOTO

category bench material polyethylene

The calligraphic and palindromic WOW creates amazement and happiness in every kind of settings. This pop seat pays a tribute to the comics culture in Japan, where Kazuko 224 Okamoto was born.