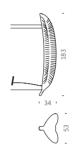

### BANANA LEAF

Design MARCANTONIO

Lush, large in dimensions, with a hinting but unmistakable design: its stylised shape clearly recalls large banana leaves, under which to rest in the shade while planning, perhaps, your next holiday. It can be used individually or in endless composition possibilities. Banana Leaf is also available as a wall 104 lamp or as a coloured, non-luminous decorative complement.