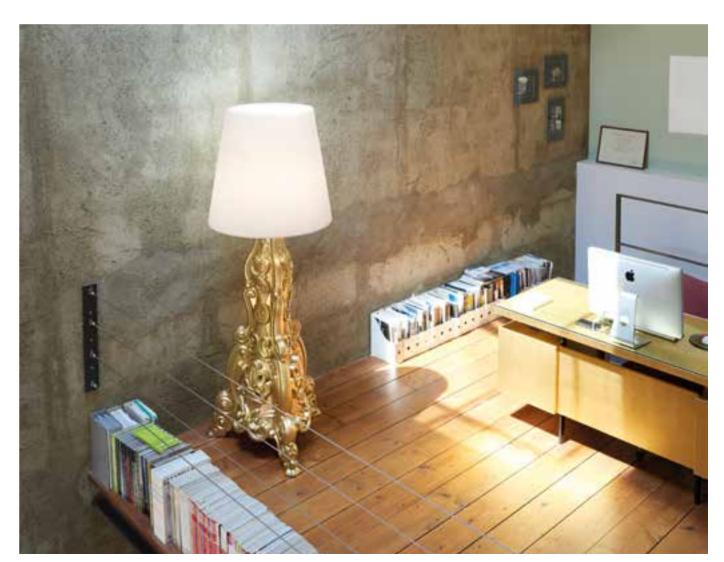

### MADAME OF LOVE

An Italian baroque classic, the abat-jour, is reinterpreted in pop and ironic style: Madame of Love is a floor lamp that reminds the same shape of the abat-jour, but it is bigger than the classic lamp and it has got a contemporary base made in polyethylene.

Design MORO & PIGATTI

> category floor lamp material polyethylene