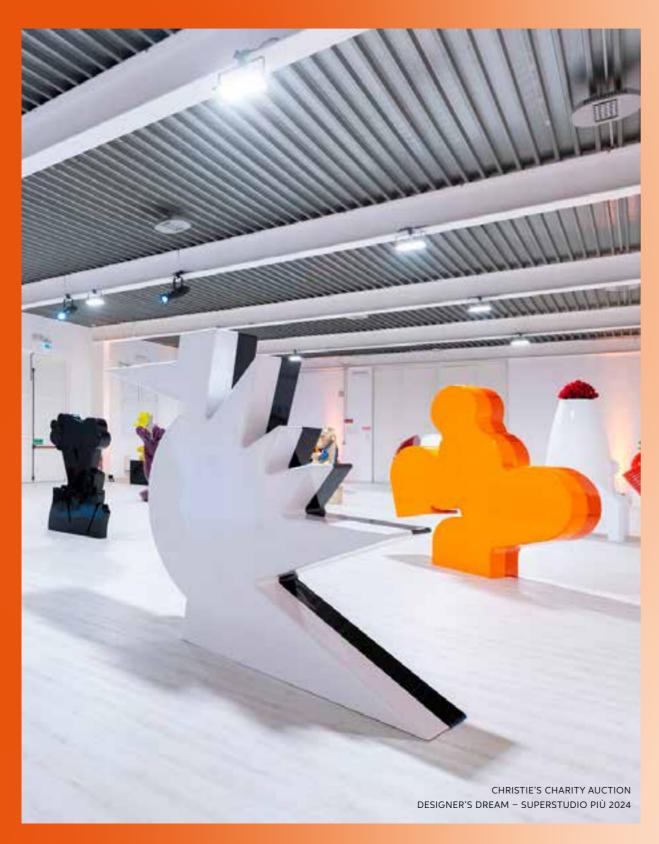

#### We Love ART

SLIDE Art is a sculpture project where Art and Design meet, combining their main special features: Design becomes higher conceptually, while Art becomes serially reproducible, in a limited number.

Thought and creativity therefore meet Italian craftsmanship, creating a new concept of Art, which shapes the material and turns it into sculptures produced in limited, numbered and certified pieces.

SLIDE Art is a hotbed of ideas where designers and artists can experiment with shapes, materials and concepts, supported by the expertise, knowledge and experience developed by SLIDE, in a dialogue that can combine a single work from two core elements, that of Design and Art, which are so similar yet so different. Alessandro Mendini, Karim Rashid, Anna Gili, Sacha Sosno, Jean Claude Fahry, Flavio Lucchini and Ben Vautier are just a few of the illustrious names that have taken part in the project.