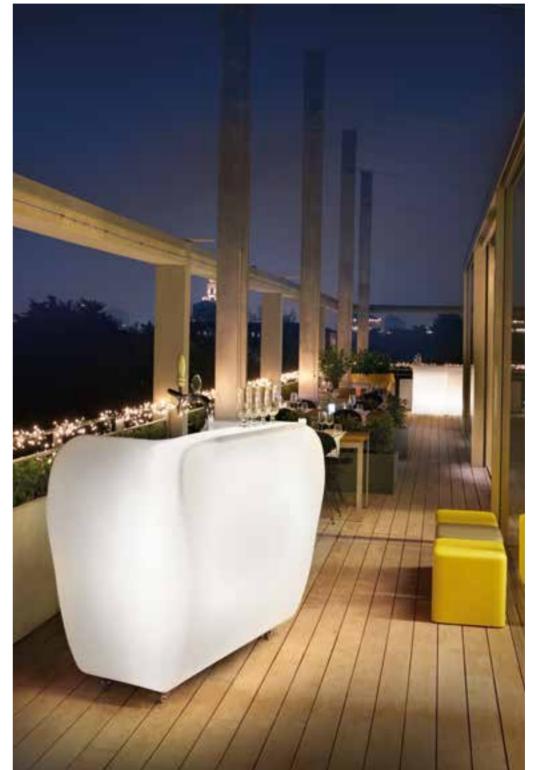

# JUMBO COLLECTION

The first real success of Slide, Jumbo Bar is the ancestor of the whole production of luminous bar counters. Jumbo Bar and Jumbo Corner are suitable to create unique events, both in indoor and outdoor spaces.

Design JORGE NAJERA

> category bar counter material polyethylene