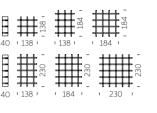

#### OTTOCENTO COLLECTION

category **table**, **coffee table** material **polyethylene**, HPL tabletop

Fr 80 . . . 80 . . . . 200

OTTOCENTO SIZE M

OTTOCENTO SIZE L

24 O

OTTOCENTO MINI SIZE M

OTTOCENTO MINI SIZE L