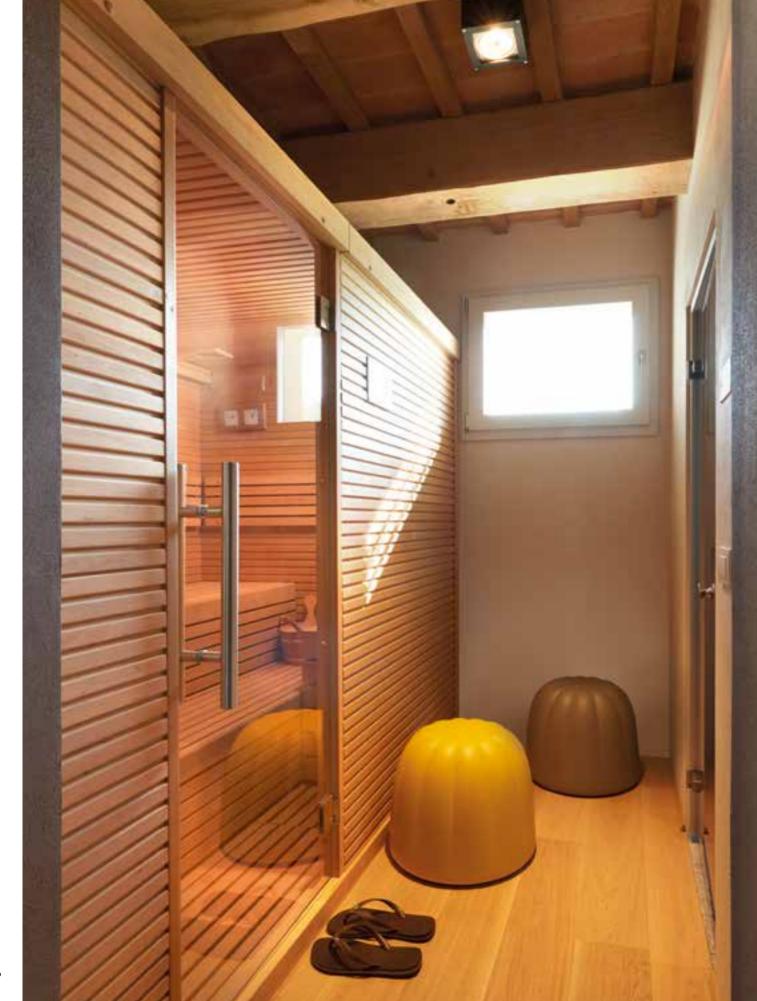

### GELÉE COLLECTION

Design

ROBERTO PAOLI

Collection GELÉE GELÉE GRAND GELÉE LOUNGE

"Being inspired by jelly candies I designed Gelée, a soft and nice touch pouf, that converts a familiar product in something else, placed in a different context, made in new dimensions. The result is a comfortable seat which shape and colour immediately stimulates leisure, desire of touching and testing its comfort".

### **GELÉE COLLECTION**

category **soft pouf, soft armchair** material **soft polyurethane** 

GELÉE

GELÉE GRAND

GELÉE LOUNGE