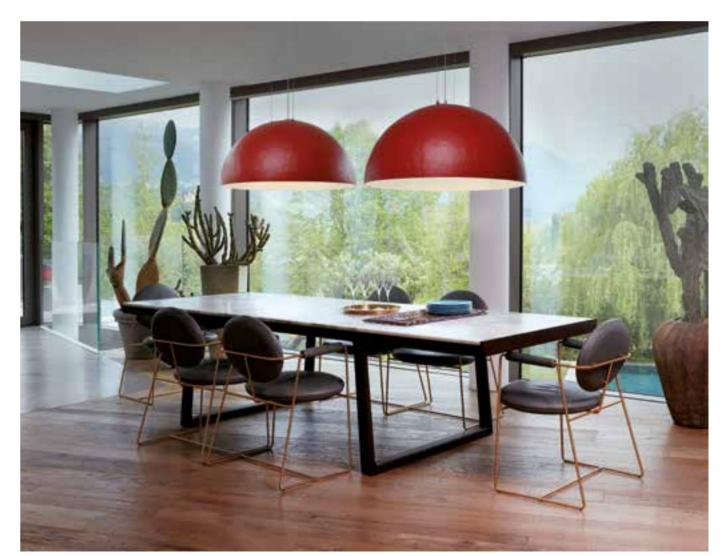

30/40

MINERAL STAND

The luxurious marble finishes, with grey and red veinings, characterize the Mineral collection. The marbled texture made the light delicate and welcoming in table, floor and hanging versions. For classy indoor spaces, simple but at the same time unforgettable.