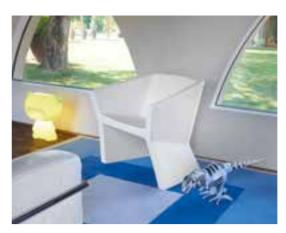

### ED + ZOE

Ed table is the perfect mix between different shape and material: its conical base is in polyethylene and its round top in in tempered glass. Its soul mate is Zoe, a sinuous and elegant chair. Both of them can give a magic touch in their luminous version.

Design

GUGLIELMO BERCHICCI

category table material polyethylene, tempered glass tabletop

category **chair** material **polyethylene** 