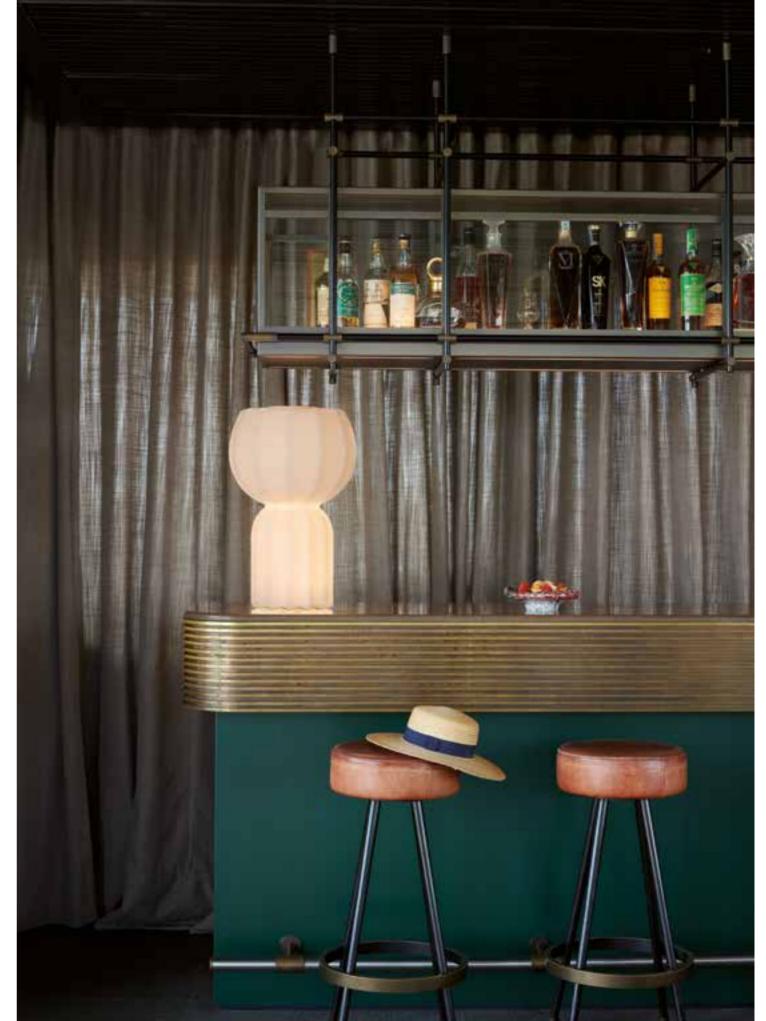

### MINERAL COLLECTION

Design SLIDE STUDIO

category table, hanging, ceiling lamp material polyethylene

MINERAL

MINERAL HANGING

80/90/130/140

MINERAL TIGE

55/75/175

30/40

MINERAL STAND

The luxurious marble finishes, with grey and red veinings, characterize the Mineral collection. The marbled texture made the light delicate and welcoming in table, floor and hanging versions. For classy indoor spaces, simple but at the same time unforgettable.