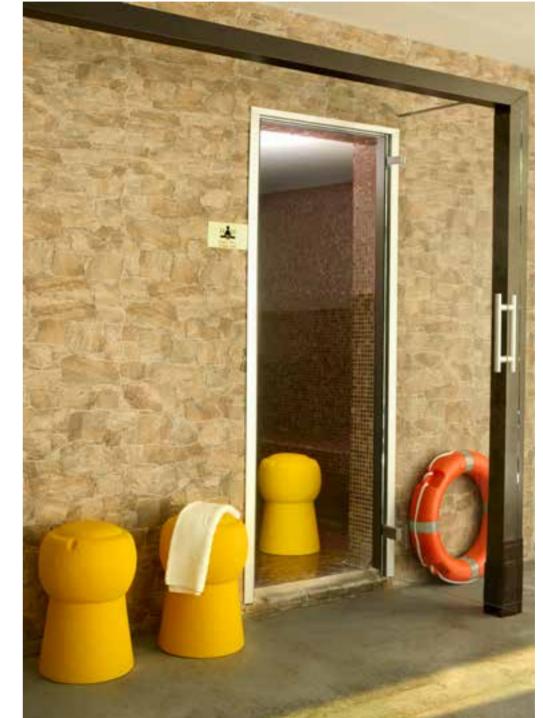

Design

JORGE NAJERA

category **high stool** material **polyethylene** 

The main reason for the success of Peak is its eccentric design: the simple and conical base shape ends with a hole that can become a bottle rack or a romantic flowerpot. The fancy base of Peak is available in different heights.