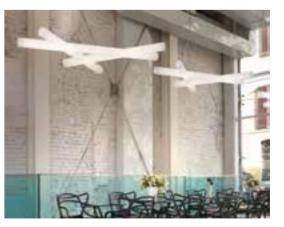

### FLUX COLLECTION

Design GIÒ COLONNA ROMANO

category **floor**, **hanging lamp** material **methacrylate** 

FLUX HANGING

64/124/154

FLUX UP

"Silky touch, warm light and an essential design. Flux is a discreet and contemporary lamps family: their essential shape characterizes both the hanging lamp and the floor lamp. The methacrylate creates a silky-effect texture that covers the whole surface".