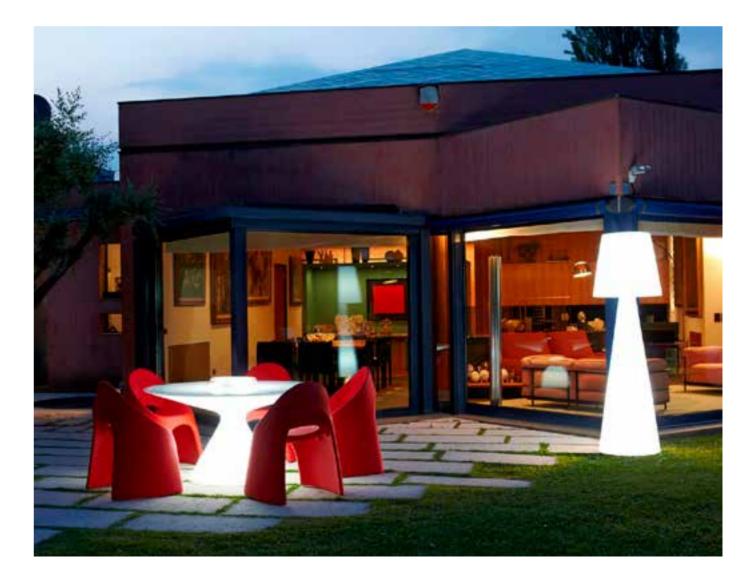

# JUMBO COLLECTION

The first real success of Slide, Jumbo Bar is the ancestor of the whole production of luminous bar counters. Jumbo Bar and Jumbo Corner are suitable to create unique events, both in indoor and outdoor spaces.

Design JORGE NAJERA

> category bar counter material polyethylene