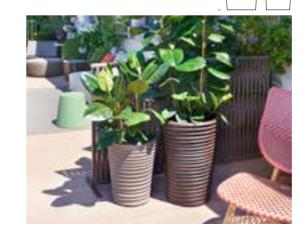

### QUADRA

Quadra is a collection of pots that have got a simple and linear shape but the surface is made richer by horizontal streaks, that give facets and movement to the whole product. The simple shape and its elegance make Quadra family ideal in every indoor e outdoor settings.