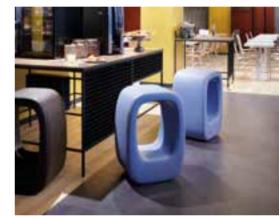

### BE POP

If you love unusual shapes and colours, our pop style will brighten up any environment. With their vibrant colours and exciting design, our products are ready to turn into the perfect element to stand out, to send a message or for a unique touch.

- 1. GEAR stool, coffee table | p. 100
- **2. DOUBLE U** stool | p. 100
- 3. ICO hanging lamp | p. 165
- 4. SUNDAY hanging lamp | p. 165
- 5. JUXT hanging lamp | p. 165
- 6. TOY coffee table | p. 100
- 7. MYBOOK bookcase | p. 255
- 8. WOW bench | p. 220
- 28 9. FLUO floor lamp | p. 164