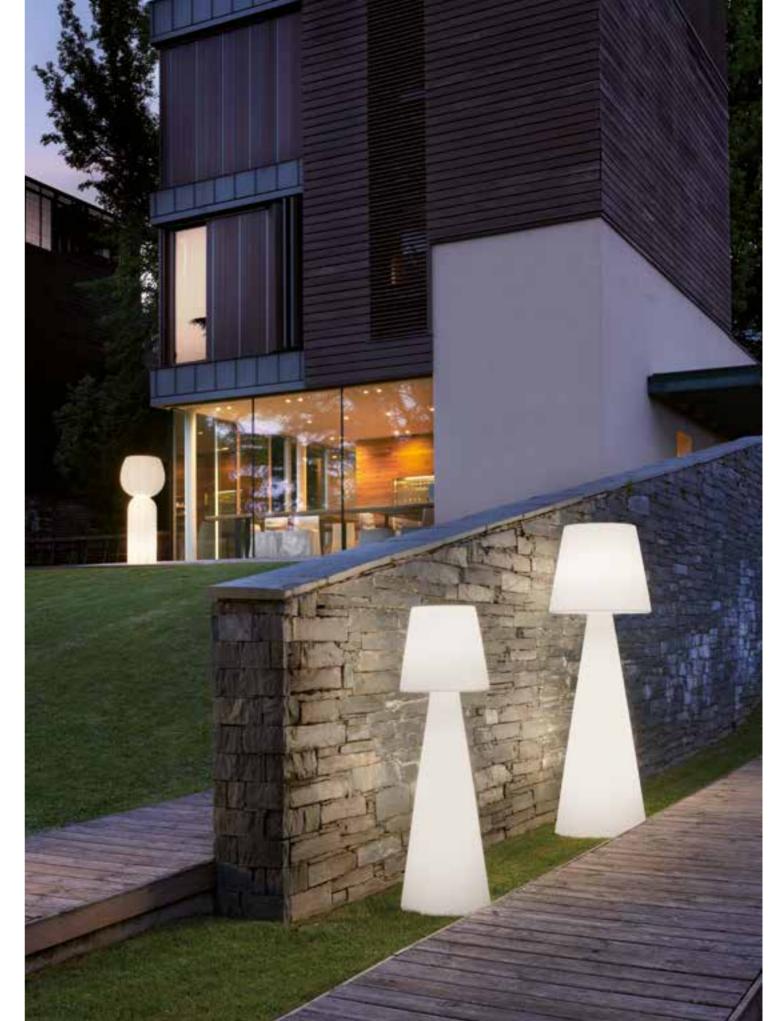

### OTTOCENTO LAMP

Design PAOLA NAVONE - OTTO STUDIO

category floor lamp material polyethylene

With its refined base inspired by Neoclassicism artistic movement and its rich-in-Arabesque-details lampshade, Ottocento Lamp is the new item of Ottocento collection created by Paola Navone. The ten-year collaboration with the designer led to the birth of the first floor lamp designed for SLIDE, ideal 146 for lighting up indoor and outdoor spaces.