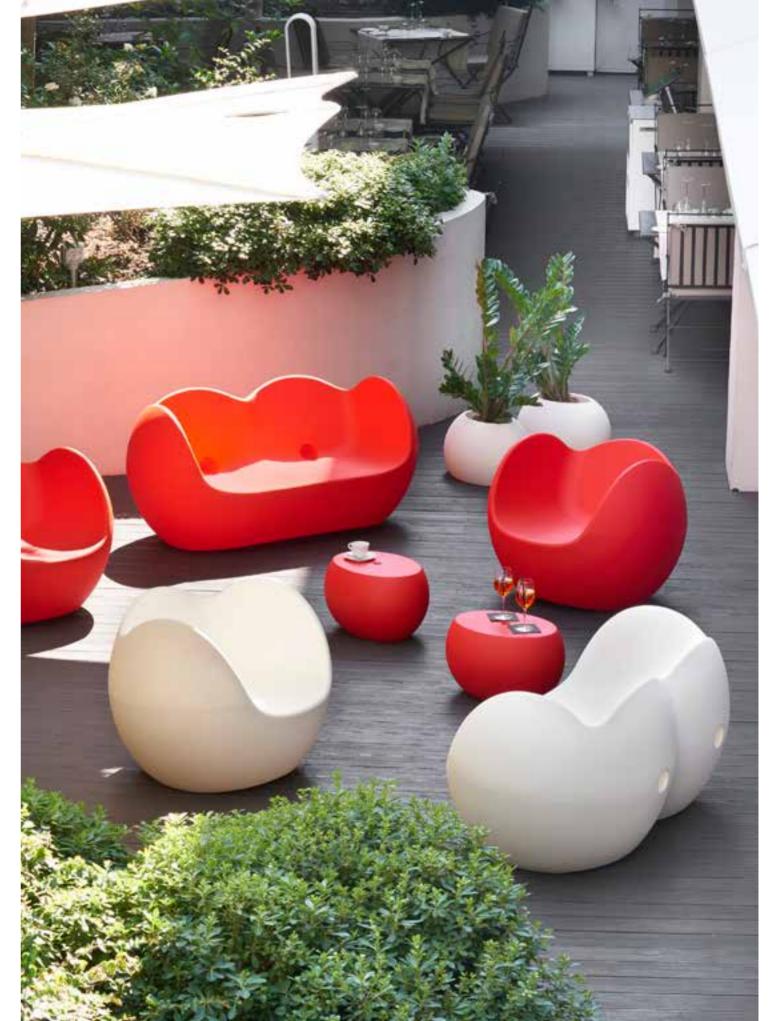

### MARA COLLECTION

Design

LORENZA BOZZOLI

Collection MARA MARA SOFA MARA POUF MARA LOW TABLE

Good Design Award 2019

#### MARA COLLECTION

category Armchair, sofa, pouf, coffee table material Polyethylene, textile cushion (for seats) zinc-coated iron, hpl tabletop (for coffee tables)

MARA LOW TABLE MARA LOW TABLE SQUARE TOP