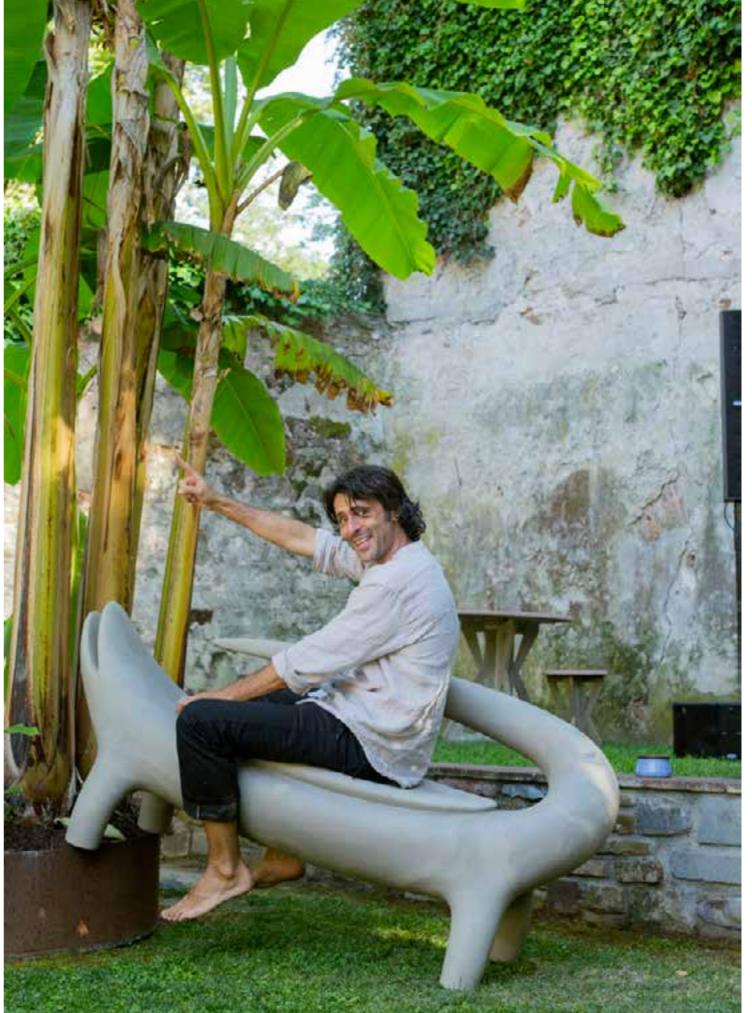

### **AMORE**

Design

GIÒ COLONNA ROMANO

category bench material polyethylene

4 0 W 0 %

"Amore bench represents the synthesis of the main characteristics of SLIDE production. Love ("amore" in Italian) for the colour, love for the original design, love for the unusual shapes. This bench is a sculpture and a positive hymn to love, which should be present in all its shapes inside every home".