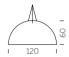

### CUPOLE

Cupole hanging lamp has got an ordinary shape but extraordinary dimensions. Its half-sphere shape is suitable for every indoor settings: Cupole can give a touch of strong personality to every anonymous area. Available in three different dimensions, it gives a playful touch in standard colours, or to be elegant and sophisticate in the two-coloured lacquered version.

Design GIÒ COLONNA ROMANO

category hanging lamp material polyethylene