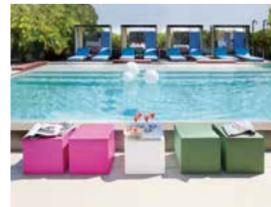

# AMBROGIO

Design

FAVARETTO&PARTNERS

category servant table material polyethylene, wood removable tray

"Ambrogio and Amanda, with a wink to green side, are nice and attractive items, but at the same time they are ecofriendly. Thanks to Ambrogio and Amanda, Design becomes democratic, ethic and ideal to improve our planet."

### AMANDA

Design

FAVARETTO&PARTNERS

category **servant table** material **polyethylene**, **wood removable tray** 

### TOGETHER

Design

FAVARETTO&PARTNERS

category **servant table** material **polyethylene**, **ecoAllene** 

Amanda and Ambrogio have never been so close! Favaretto&Partners creates the new servant table Together, which gets born from the union of the figures of Amanda and Ambrogio. Together is a double-face table that recalls Amanda's shapes on one side and Ambrogio's on the other, and is ideal to be placed next to a sofa or used as an emptying shelf, for a pop touch in a residential project, or at a restaurant table, as a base or side table.