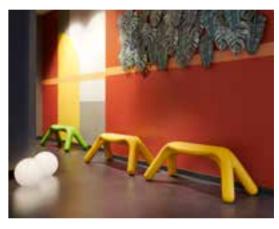

### ATLAS

design GIORGIO BISCARO category bench material polyethylene

### **AMORE**

Design

GIÒ COLONNA ROMANO

category bench material polyethylene

4 0 W 0 %

"Amore bench represents the synthesis of the main characteristics of SLIDE production. Love ("amore" in Italian) for the colour, love for the original design, love for the unusual shapes. This bench is a sculpture and a positive hymn to love, which should be present in all its shapes inside every home".