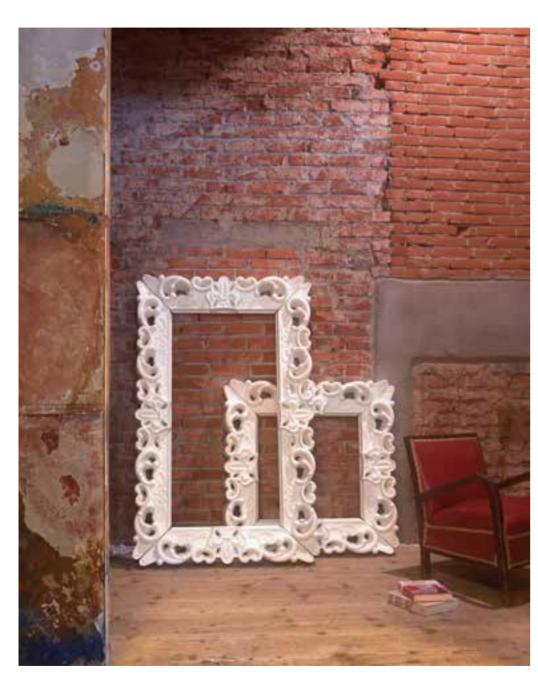

# FRAME OF LOVE

Design MORO & PIGATTI

category frame material polyethylene

Vintage and sophisticated, Frame of Love is ideal in every kind of settings, both indoor and outdoor, both for domestic rooms or contract world. Thanks to its different dimensions, it is possible to create different compositions with frames in different colours or dimensions.

# MIRROR OF LOVE

Design

MORO & PIGATTI

category mirror material polyethylene, mirror