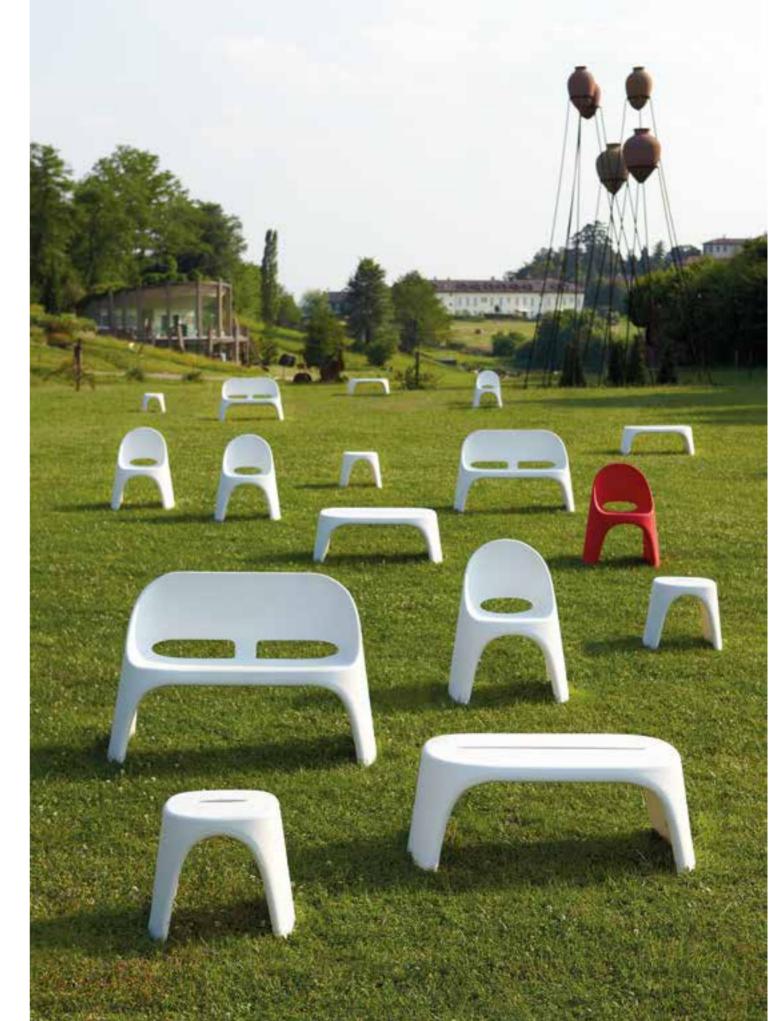

# AMÉLIE COLLECTION

Design
ITALO PERTICHINI

Collection

AMÉLIE
AMÉLIE DUETTO
AMÉLIE PANCHETTA
AMÉLIE SGABELLO
AMÉLIE SIT UP
AMÉLIE UP

### **AMÉLIE COLLECTION**

category chair, sofa, bench, stool, high stool, table material polyethylene

AMÉLIE PANCHETTA

"The project idea derives from the careful observation of what is around us. Modify the existing in order to adapt it to new needs. The conical shape means stability and stackability par excellence. The unnecessary was removed, so Amélie was born: solid, stable, stackable".