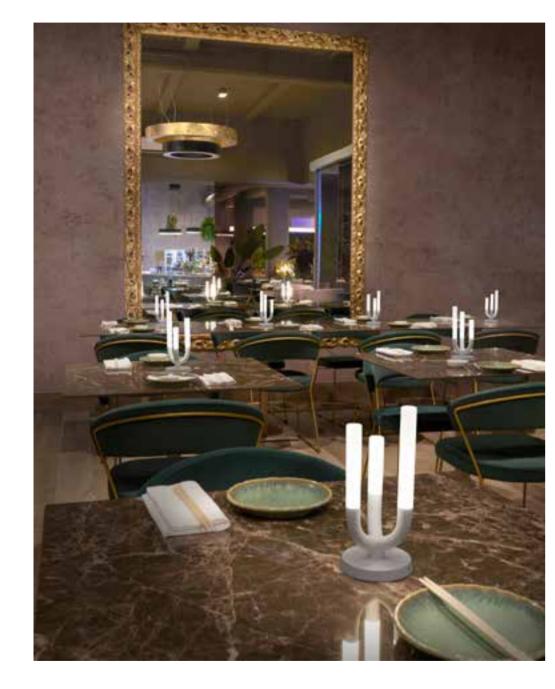

### CORDIALINA

Design

ROBERTO PAOLI

category table lamp material polyethylene, brass

Cordialina is the table lamp with rechargeable battery which recalls the Art Deco style that inspired the whole Cordiale collection, composed by bar counters and lamps.

The elegant design, embellished with brass elements, and the homogeneous light make Cordialina ideal to create a discreet and welcoming table centrepiece. Logo can be personalized on 142 request