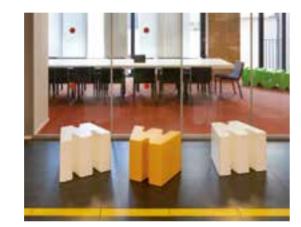

### AFRIKA COLLECTION

Design MARCANTONIO

Collection KROKO BIG KROKO THREEBÙ THREEBÙ POT THREEBÙ TOTEM

Good Design Award 2023

A distant and iconic world becomes contemporary and close to us thanks to the most serious characteristic of all: irony. Marcantonio's unmistakable style signs Afrika collection: the Kroko chairs and the Threebù items.

"Kroko is at the same time an industrial item and a sculpture, with references to Nature and contemporary art, thanks to its hinted but also unmistakable shape".

Marcantonio

#### AFRIKA COLLECTION

category **armchair**, **bench**, **stool**, **pot**, **floor lamp** material **polyethylene** 

THREEBÙ

THREEBÙ POT

THREEBÙ TOTEM