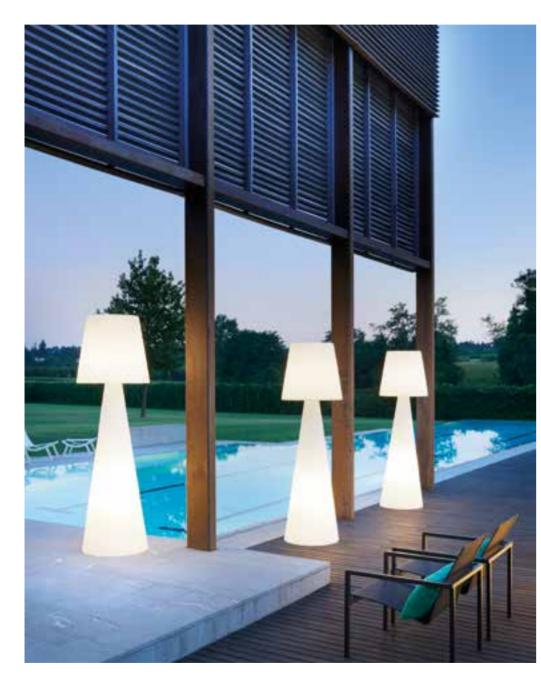

# ALI BABA STEEL

Design

SLIDE STUDIO

category floor lamp material polyethylene, galvanized metal base

Design SLIDE STUDIO

galvanized metal base

# ALI BABA WOOD

Design

SLIDE STUDIO

category floor lamp material polyethylene, wood beech base