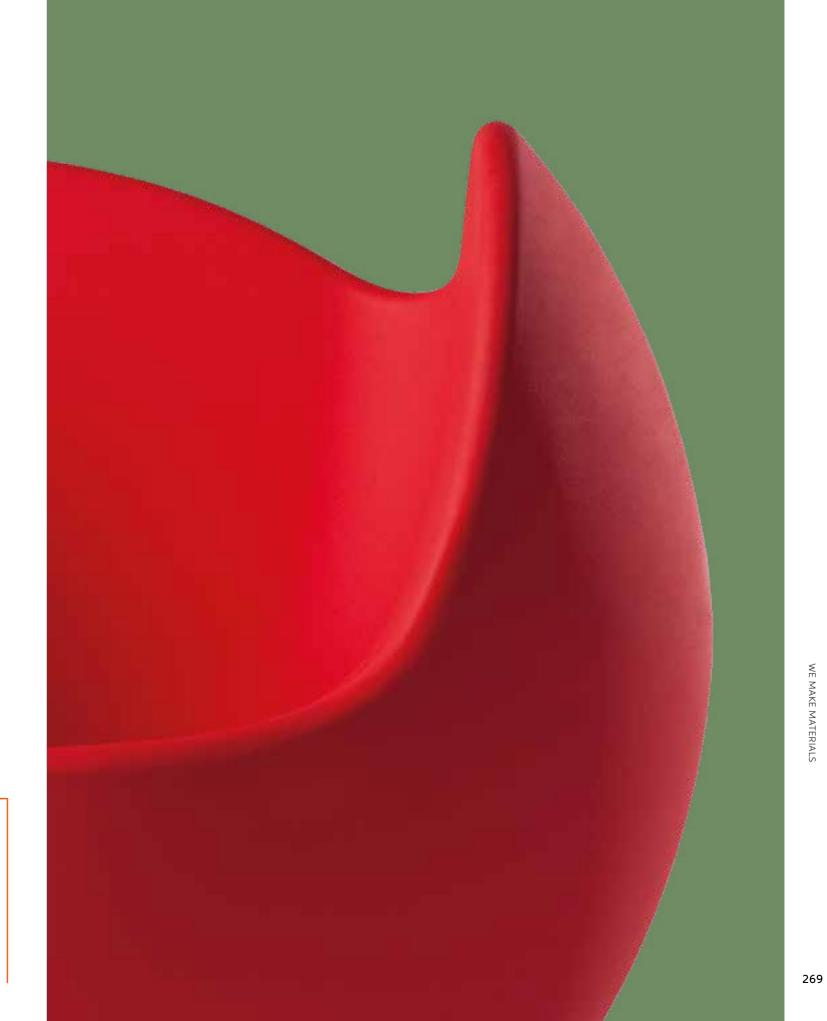

### **AMORE**

Design

GIÒ COLONNA ROMANO

category bench material polyethylene

4 0 W 0 %

"Amore bench represents the synthesis of the main characteristics of SLIDE production. Love ("amore" in Italian) for the colour, love for the original design, love for the unusual shapes. This bench is a sculpture and a positive hymn to love, which should be present in all its shapes inside every home".