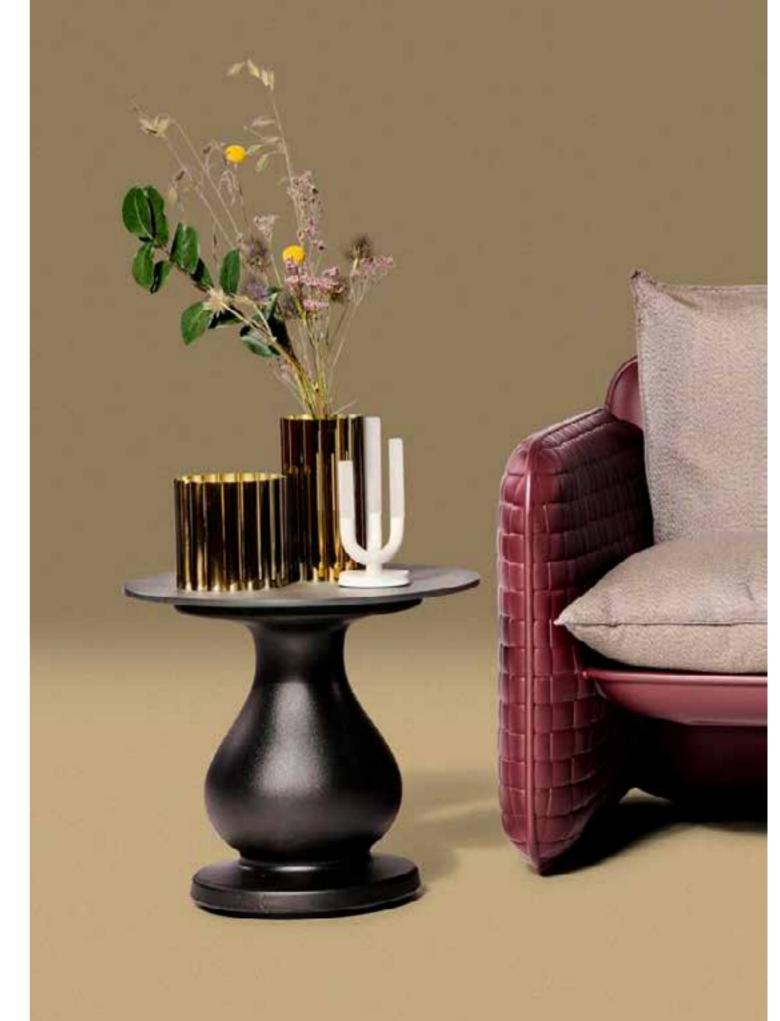

### CORDIALINA

Design

ROBERTO PAOLI

category table lamp material polyethylene, brass

Cordialina is the table lamp with rechargeable battery which recalls the Art Deco style that inspired the whole Cordiale collection, composed by bar counters and lamps.

The elegant design, embellished with brass elements, and the homogeneous light make Cordialina ideal to create a discreet and welcoming table centrepiece. Logo can be personalized on 142 request