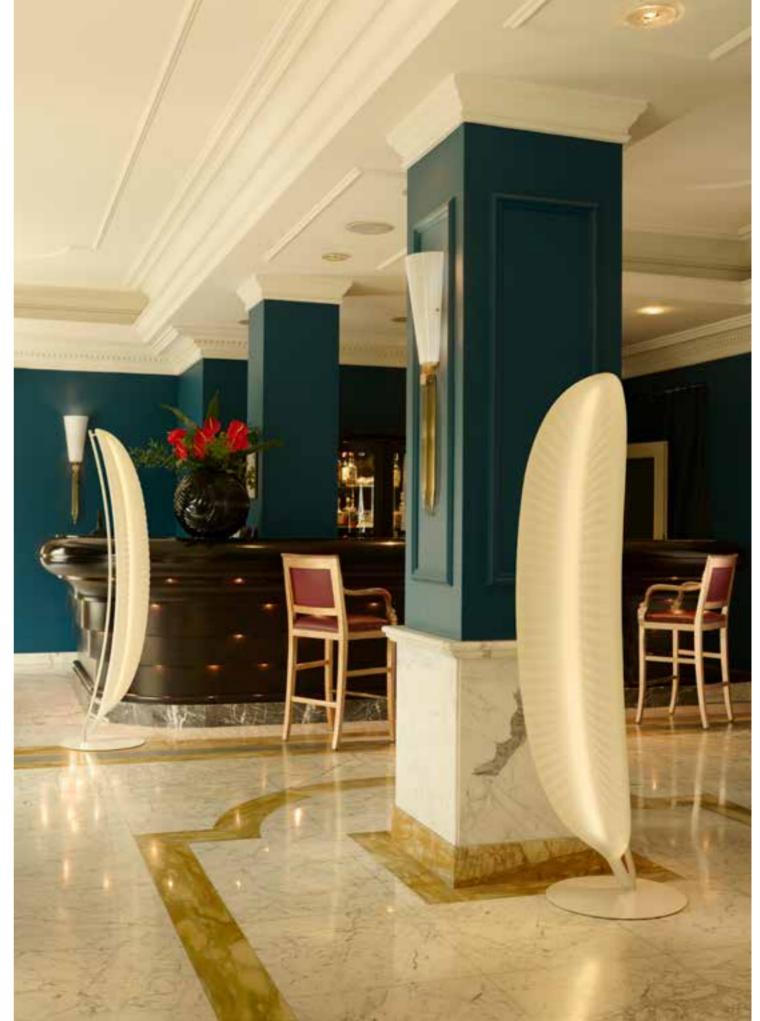

### BANANA LEAF

Design MARCANTONIO

Lush, large in dimensions, with a hinting but unmistakable design: its stylised shape clearly recalls large banana leaves, under which to rest in the shade while planning, perhaps, your next holiday. It can be used individually or in endless composition possibilities. Banana Leaf is also available as a wall 104 lamp or as a coloured, non-luminous decorative complement.