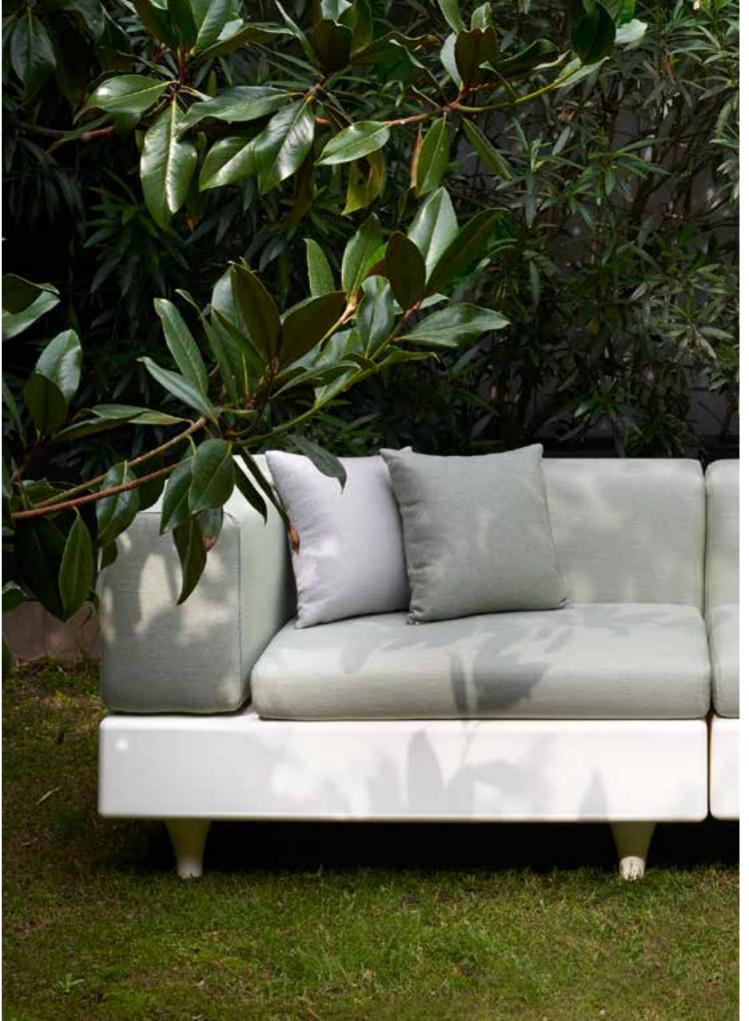

### AMORE OCEAN

Design

GIÒ COLONNA ROMANO

category bench material recycle plastic from fishing nets and

To celebrate the 10th anniversary of the Amore bench, Amore Ocean is born as a special edition made with recycled materials derived from fishing nets and marine ropes. Available in two exclusive colours, Atlantic Blue and Pacific Green, Amore Ocean combines elegance, innovation, and a strong commitment to sustainability, carrying with it a message of respect for the sea and the environment.

### **AMORE**

Design

GIÒ COLONNA ROMANO

category bench material polyethylene

4 0 W 0 %

"Amore bench represents the synthesis of the main characteristics of SLIDE production. Love ("amore" in Italian) for the colour, love for the original design, love for the unusual shapes. This bench is a sculpture and a positive hymn to love, which should be present in all its shapes inside every home".