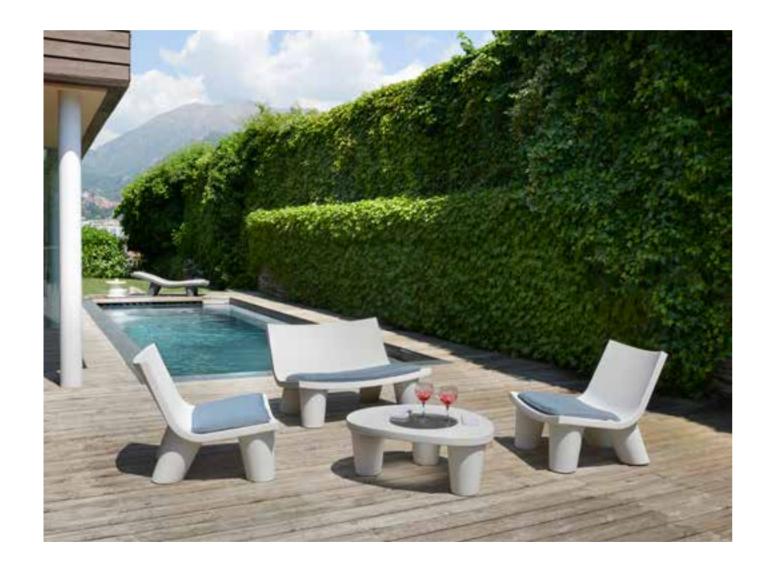

# LOW LITA COLLECTION

Design

PAOLA NAVONE - OTTO STUDIO

Collection LOW LITA LOW LITA LOVE LOW LITA LOUNGE LOW LITA TABLE

"This collection is dedicated to the pleasure of relax both outdoor and indoor, it looks informal, fun and nice. Low Lita collection tells stories of different worlds which "mix-up" with joy".

### **LOW LITA COLLECTION**

category **armchair**, **lounge seats**, **sofa**, **coffee table** material **polyethylene**, **textile cushion** 

"Low Lita can remind of a seat with an African style of an exotic country. Unexpectedly, it becomes something different but also contemporary, thanks to its material and the technique used to realize it".