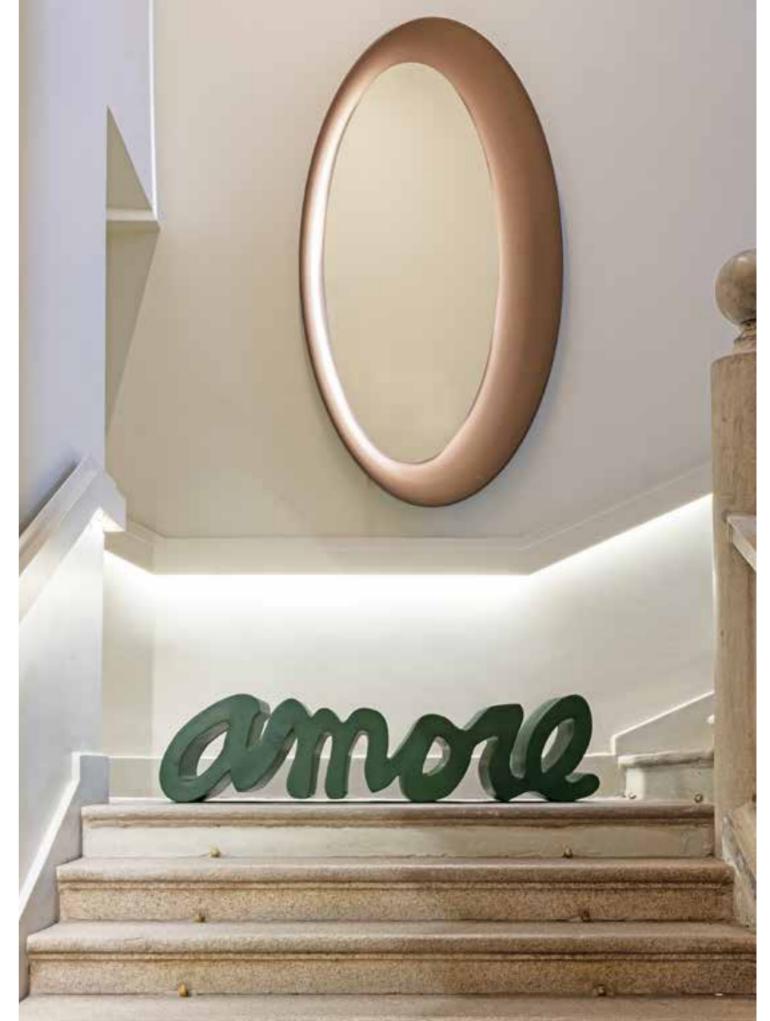

### **AMORE**

Design

GIÒ COLONNA ROMANO

category bench material polyethylene

4 0 W 0 %

"Amore bench represents the synthesis of the main characteristics of SLIDE production. Love ("amore" in Italian) for the colour, love for the original design, love for the unusual shapes. This bench is a sculpture and a positive hymn to love, which should be present in all its shapes inside every home".

#### BE A MESSAGE

An object, an affordable, accessible piece for everyone, carrying a universal message: the message of love. With this creation, SLIDE introduces a revolution in its design approach, bringing high-quality design into a smaller, more approachable size and price. amore message is self standing, and can be positionated over a shelf, a desk, a frame or many other places.