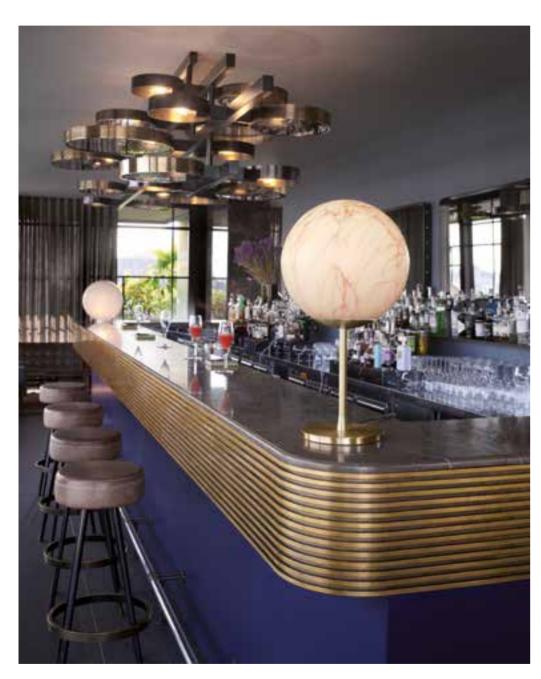

### MINERAL COLLECTION

Design SLIDE STUDIO

category table, hanging, ceiling lamp material polyethylene

MINERAL

MINERAL HANGING

80/90/130/140

MINERAL TIGE

55/75/175

30/40

MINERAL STAND

The luxurious marble finishes, with grey and red veinings, characterize the Mineral collection. The marbled texture made the light delicate and welcoming in table, floor and hanging versions. For classy indoor spaces, simple but at the same time unforgettable.