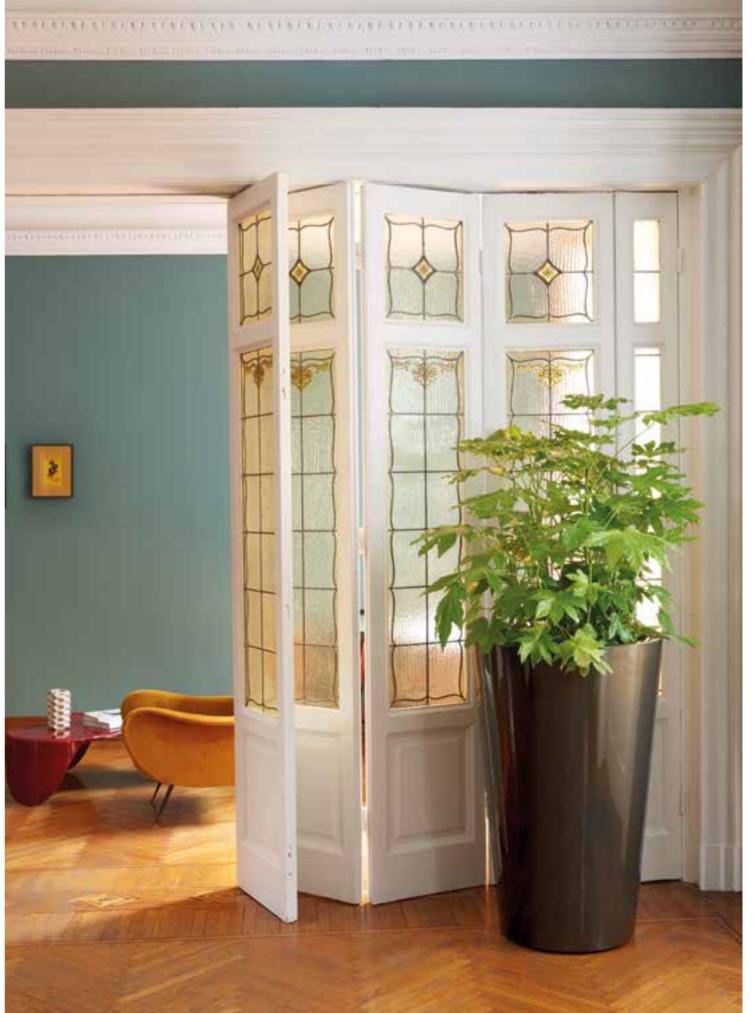

## X-POT COLLECTION

Design SLIDE STUDIO

category **pot** material polyethylene

Colourful and minimal: its double wall and round base make X-Pot ideal to every kind of settings. The different dimensions of pots let X-Pot family give a touch of colour and luminous elegance in private gardens or terraces, or to host the guests in hotels, restaurants or shops.

# Y-POT COLLECTION

Design SLIDE STUDIO

category **pot** material polyethylene

Luminous or lacquered, in lively colours or total white: Y-Pot is the true character to customize indoor or outdoor settings. The square shape and the different dimensions of 244 Y-Pot are suitable for contract projects as well as domestic areas.