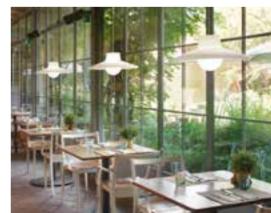

### GLOBO COLLECTION

Design SLIDE STUDIO

Collection GLOBO GLOBO HANGING GLOBO TIGE ACQUAGLOBO

The simplicity of a luminous sphere that can create amazing and elegant atmospheres in indoor and outdoor settings. Globo collection is a numerous family: it is available in different dimensions from 25cm up to 2mt diameter, and in different version as table, floor, wall/ceiling, hanging and 120 floating lamps.

### **GLOBO COLLECTION**

category hanging, wall, ceiling, floor lamp material polyethylene