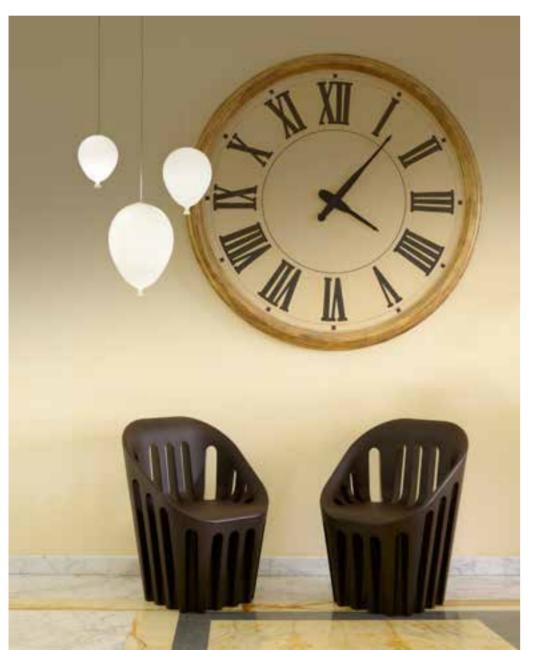

### BALLOON

Balloon is our newest luminous balloon with an iconic shape, available in three sizes, to create settings of great visual impact, especially by combining several Balloons together, for a sophisticated and refined scenic effect.

Design
FUORILUOGO DESIGN

category hanging lamp material polyethylene