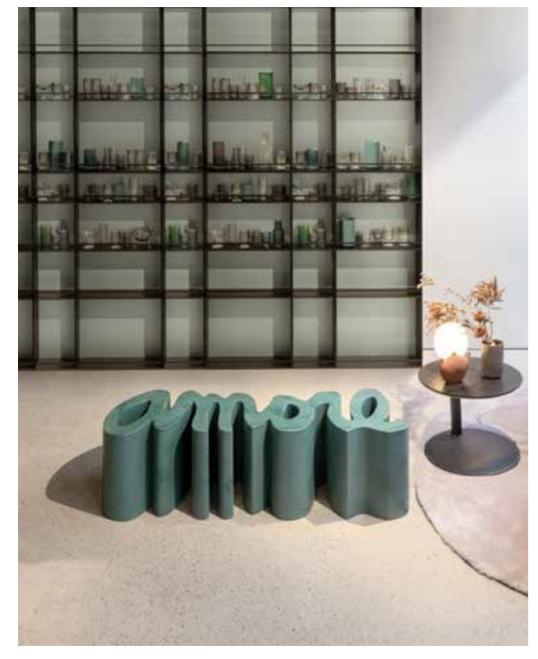

### **AMORE**

Design

GIÒ COLONNA ROMANO

category bench material polyethylene

4 0 W 0 %

"Amore bench represents the synthesis of the main characteristics of SLIDE production. Love ("amore" in Italian) for the colour, love for the original design, love for the unusual shapes. This bench is a sculpture and a positive hymn to love, which should be present in all its shapes inside every home".

#### BE A MESSAGE

An object, an affordable, accessible piece for everyone, carrying a universal message: the message of love. With this creation, SLIDE introduces a revolution in its design approach, bringing high-quality design into a smaller, more approachable size and price. amore message is self standing, and can be positionated over a shelf, a desk, a frame or many other places.