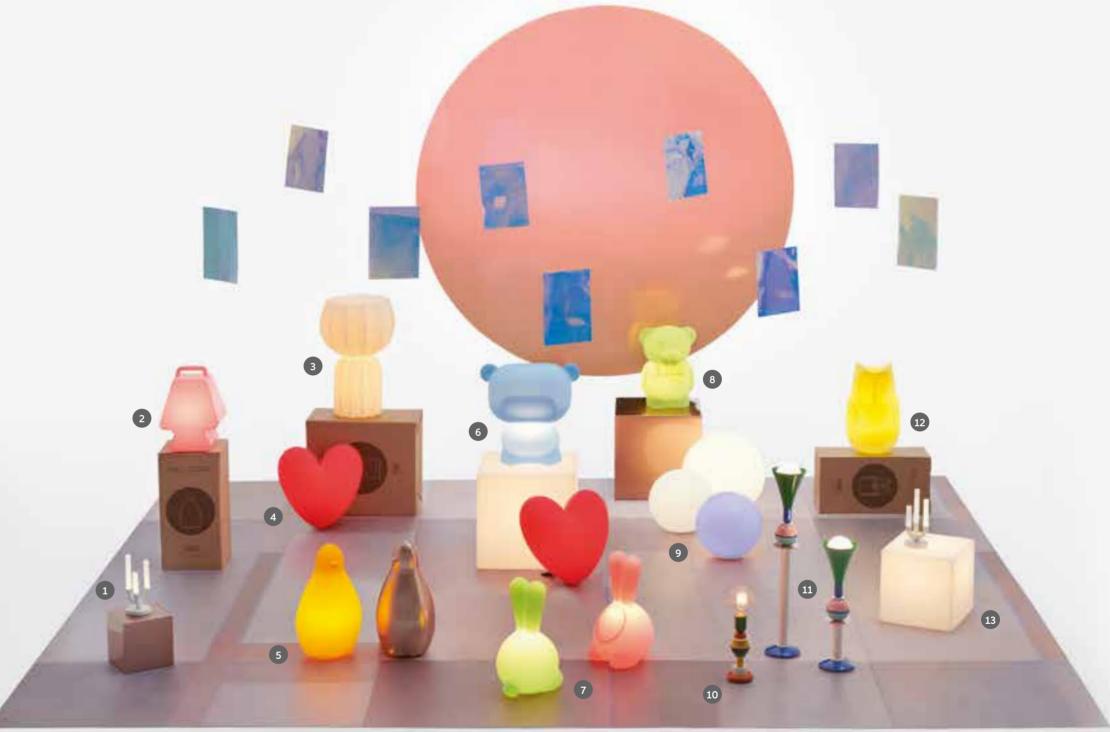

#### BE BRIGHT

Small objects, big players. Our table lamps are a smaller size but have a big personality, capable of surprises. Thanks to their unusual appearance, they are ready to become the perfect companions for the home and beyond.

- **1. LUNA** table lamp | p. 144
- 2. PRÊT-À-PORTER table lamp | p. 163
- **3. PUPA** table lamp | p. 150
- 4. LOVE table lamp | p. 163
- 5. KOKÒ table lamp | p. 162
- 6. PURE table lamp | p. 163
- 7. JUMPIE table lamp8. JUNIOR table lamp
- 9. GLOBO table/floor lamp | p. 120
- 10. OTELLO MINI table lamp
- 11. CARMEN table lamp | p. 162
- 12. BUBO table lamp
- 32 13. CUBO table/floor lamp | p. 161