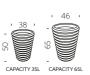

## X-POT COLLECTION

Design SLIDE STUDIO

category **pot** material polyethylene

Colourful and minimal: its double wall and round base make X-Pot ideal to every kind of settings. The different dimensions of pots let X-Pot family give a touch of colour and luminous elegance in private gardens or terraces, or to host the guests in hotels, restaurants or shops.

# Y-POT COLLECTION

Design SLIDE STUDIO

category **pot** material polyethylene

Luminous or lacquered, in lively colours or total white: Y-Pot is the true character to customize indoor or outdoor settings. The square shape and the different dimensions of 244 Y-Pot are suitable for contract projects as well as domestic areas.