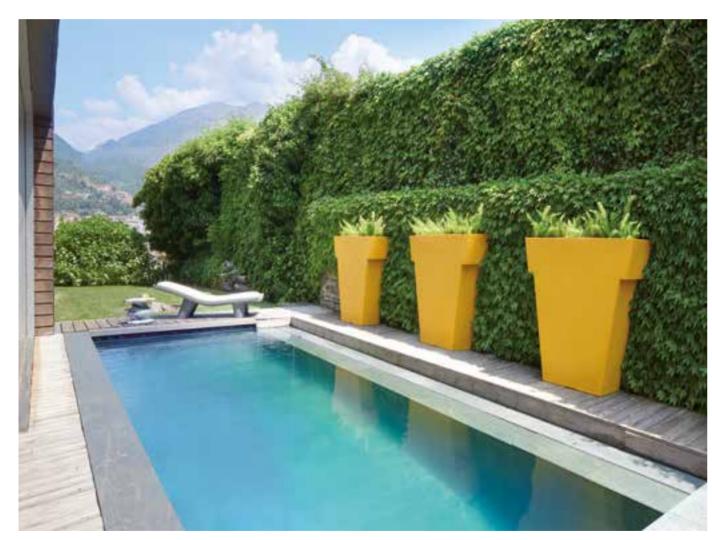

# IL VASO COLLECTION

GIÒ COLONNA ROMANO

category **pot** material polyethylene

"Versatile and minimalist, Il Vaso uses different dimensional plans to create playful furnishing. The design of II Vaso is a stylized pot, as a comic book version of the traditional garden item".