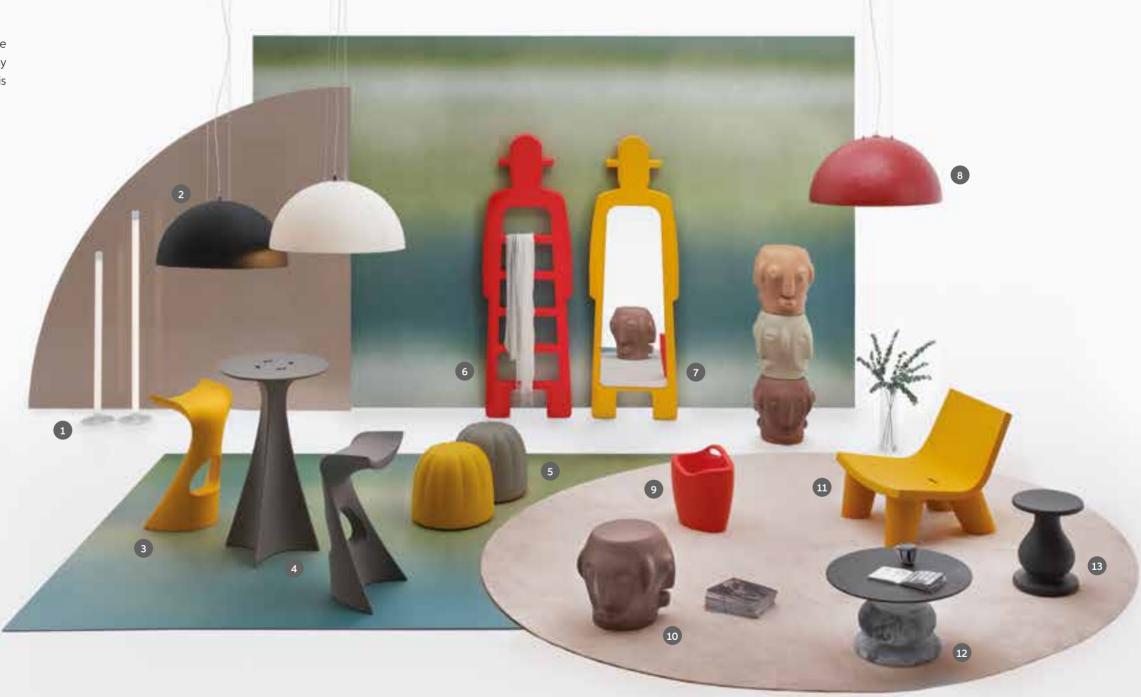

### We Love ICONS

Over the past twenty years, we have created objects with a unique design to make your spaces unforgettable. Six ways to be different, each with its own unique nature.

BE A MESSAGE
BE GLAMOUROUS
BE POP
BE COLOURFUL
BE BRIGHT
BE MERRY

#### BE A MESSAGE

An object, an affordable, accessible piece for everyone, carrying a universal message: the message of love. With this creation, SLIDE introduces a revolution in its design approach, bringing high-quality design into a smaller, more approachable size and price. amore message is self standing, and can be positionated over a shelf, a desk, a frame or many other places.

#### BE GLAMOUROUS

For contemporary spirits, but with a more distinguished look. Our lacquered products add a glamorous, refined taste to any indoor and outdoor space, thanks to their elegant surfaces and sophisticated, customisable colours.