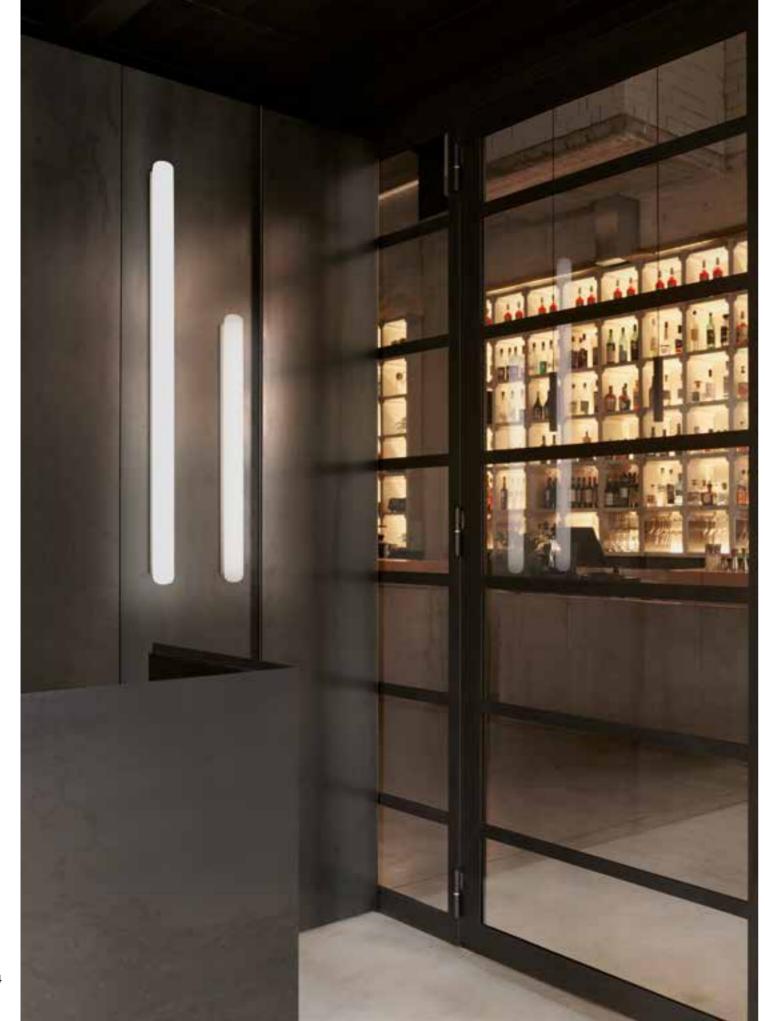

### STILETTO COLLECTION

Design ROBERTO PAOLI

Collection STILETTO X STILETTO Y STILETTO APPLIQUE STILETTO SHARD

Stiletto is a hanging lamp with an essential line, ideal for contemporary and indoor settings that require a scenographic lighting. Available in two different dimensions, both in vertical and horizontal orientation. Thanks to its minimal design, its homogeneous light and the possibility of infinite combinations.

### STILETTO COLLECTION

category hanging, wall, ceiling lamp material polyethylene

STILETTO Y

STILETTO APPLIQUE

STF