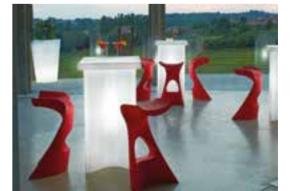

### KONCORD + JET

Design

KARIM RASHID

category high stool material polyethylene

category table material polyethylene

"I love plastic. I always have and always will. Plastic has afforded a warm, soft, malleable, flexible, comfortable, lightweight democratic landscape reaped with innovation. And with that I made Koncord, an entirely unique shape that is only made possible by plastic. The resulting form of movement speaks about our dynamic digital age".

Good Design Award 2009

Good Design Award 2019