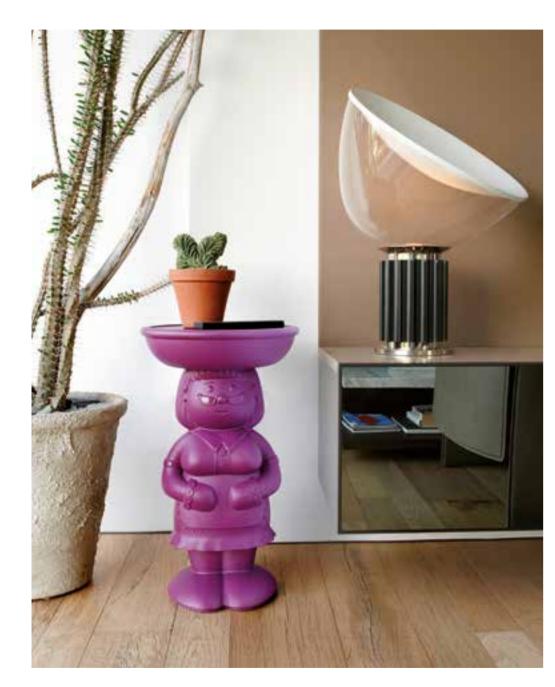

# AMBROGIO

Design

FAVARETTO&PARTNERS

category servant table material polyethylene, wood removable tray

"Ambrogio and Amanda, with a wink to green side, are nice and attractive items, but at the same time they are ecofriendly. Thanks to Ambrogio and Amanda, Design becomes democratic, ethic and ideal to improve our planet."

### AMANDA

Design

FAVARETTO&PARTNERS

category **servant table** material **polyethylene**, **wood removable tray** 