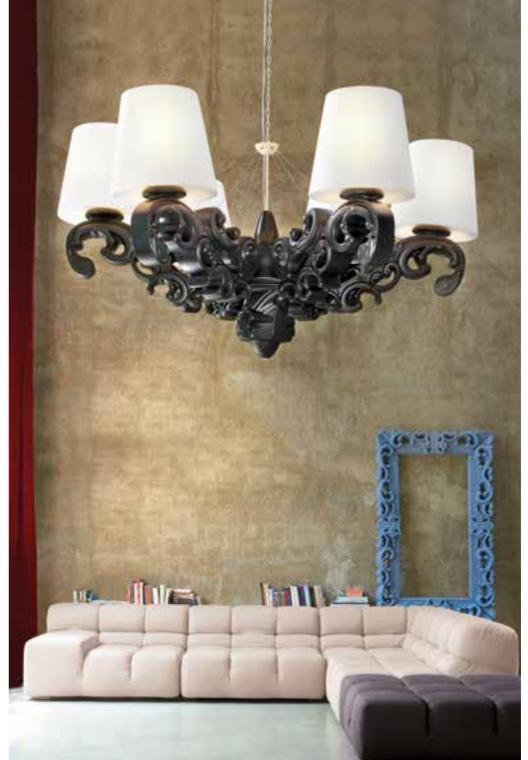

### QUEEN OF LOVE

Design

MORO & PIGATTI

category **armchair** material **polyethylene** 

"The Design of Love collection is completely Made in Italy and has brought a touch of freshness and an innovative approach to the design world by re-interpreting the Baroque furniture in a Pop way".