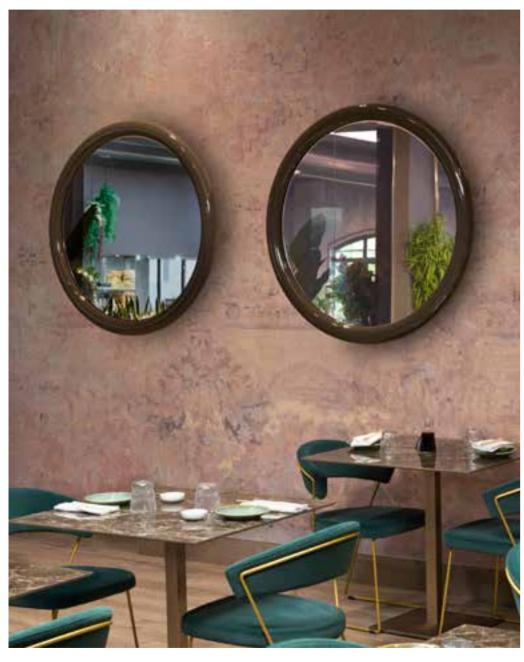

# GIOTTO MIRROR

Design ROBERTO PAOLI

Collection

GIOTTO MIRROR 80 GIOTTO MIRROR 80 LIGHT GIOTTO MIRROR 110 GIOTTO MIRROR 110 LIGHT

category mirror material polyethylene, mirror

Roberto Paoli's perfect circle becomes an essential and elegant mirror: Giotto Mirror customises contract and residential furnishings thanks to the countless combinations of dimensions and colours. Available in two sizes, Giotto Mirror can give a touch of light in the luminous version, a pop soul in the standard colours or a more glamorous style in the lacquered version.