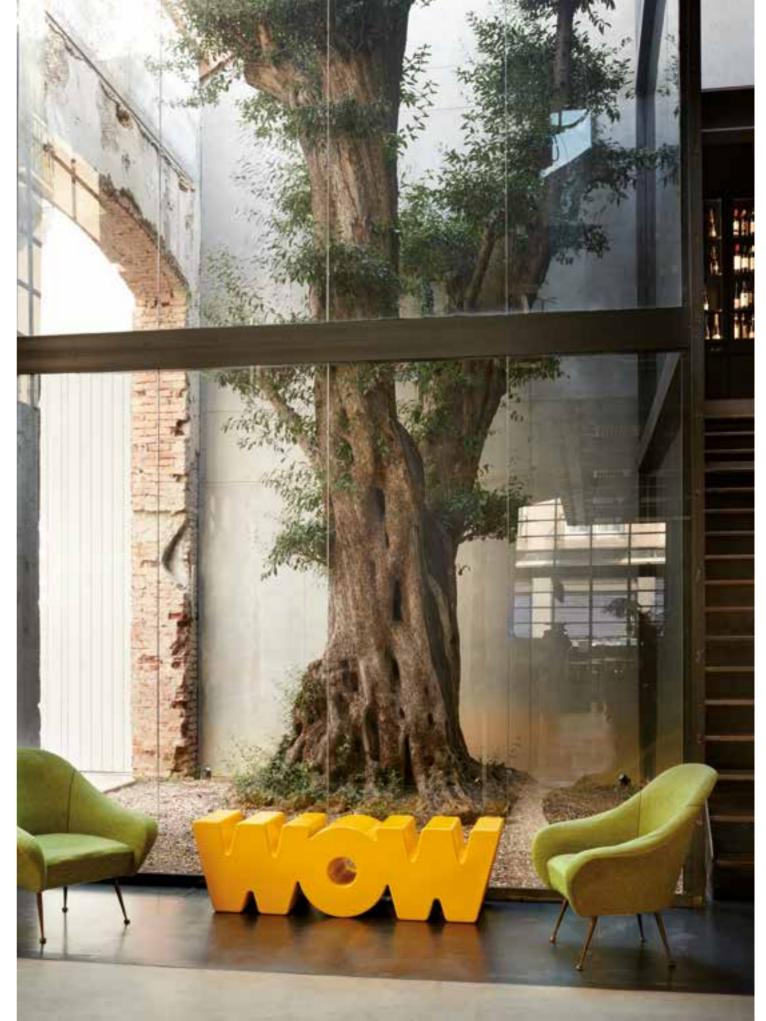

## WOW

Design KAZUKO OKAMOTO

category bench material polyethylene

The calligraphic and palindromic WOW creates amazement and happiness in every kind of settings. This pop seat pays a tribute to the comics culture in Japan, where Kazuko 224 Okamoto was born.