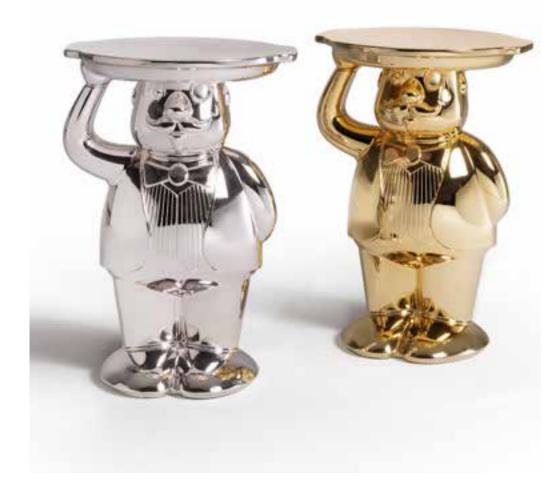

# AMBROGIO

Design

FAVARETTO&PARTNERS

category servant table material polyethylene, wood removable tray

"Ambrogio and Amanda, with a wink to green side, are nice and attractive items, but at the same time they are ecofriendly. Thanks to Ambrogio and Amanda, Design becomes democratic, ethic and ideal to improve our planet."

### AMANDA

Design

FAVARETTO&PARTNERS

category **servant table** material **polyethylene**, **wood removable tray** 