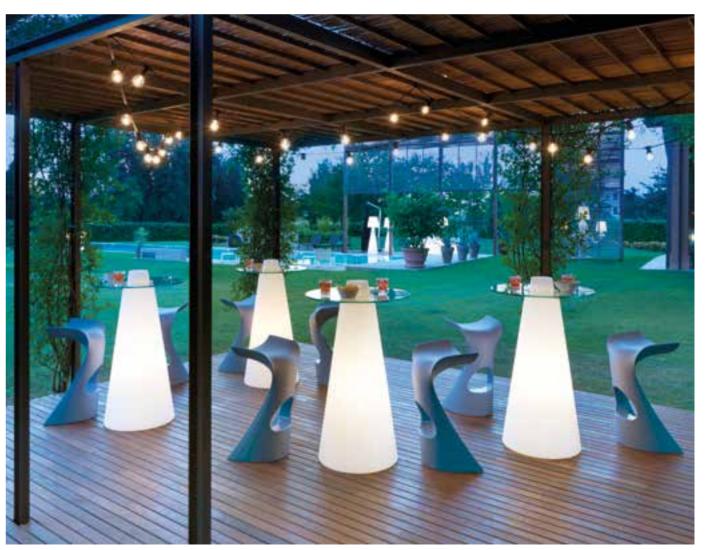

GIANNI ARNAUDO

category **table** material **polyethylene** 





Design SLIDE STUDIO

category **stool** material polyethylene



WE LOVE HOSPITALITY

192



# HOPLÀ

Design

MARC SADLER

category **table** material **polyethylene, hpl tabletop** 





Informal and refined at the same time, Hoplà is a family of stylish tables designed by Marc Sadler. Everyone can create their own perfect Hoplà table: you can choose from various 196 heights and different shapes of HPL tops.



Design

JORGE NAJERA

category **high stool** material **polyethylene** 





The main reason for the success of Peak is its eccentric design: the simple and conical base shape ends with a hole that can become a bottle rack or a romantic flowerpot. The fancy base of Peak is available in different heights.

PEAK





WE LOVE HOSPITALITY

### KONCORD + JET

Design

KARIM RASHID

category high stool material polyethylene



category table material polyethylene





"I love plastic. I always have and always will. Plastic has afforded a warm, soft, malleable, flexible, comfortable, lightweight democratic landscape reaped with innovation. And with that I made Koncord, an entirely unique shape that is only made possible by plastic. The resulting form of movement speaks about our dynamic digital age".



Good Design Award 2009



Good Design Award 2019



# AMÉLIE COLLECTION



Design
ITALO PERTICHINI

Collection

AMÉLIE
AMÉLIE DUETTO
AMÉLIE PANCHETTA
AMÉLIE SGABELLO
AMÉLIE SIT UP
AMÉLIE UP

### **AMÉLIE COLLECTION**

category chair, sofa, bench, stool, high stool, table material polyethylene







AMÉLIE