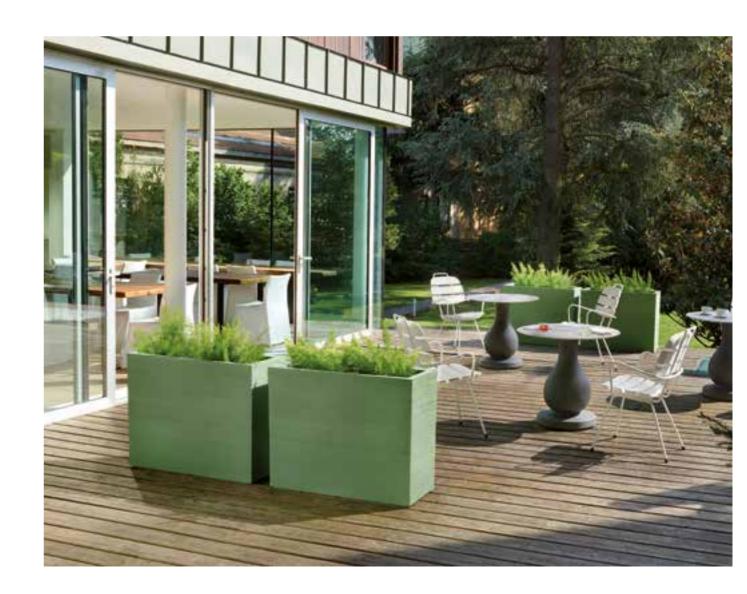

Ottocento is an indoor and outdoor table available in five polyethylene base sizes, combinable with different shapes and finishes HPL tops. Thanks to a collaboration between the designer and SLIDE production department, every table is a unique piece.