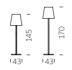

### LUNA

Design

ANTONIO LANZILLO & PARTNERS

category **table lamp** material **plexiglass metal base** 

"Luna is a romantic light, full of emotion, that evokes classic scenarios. A warm, poetic lamp with a technological heart: rechargeable, dimmable, soft touch."