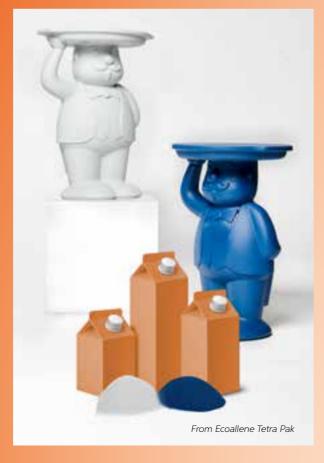

Thanks to our Research and Development department and our suppliers, we have added new, more ethical and durable raw materials. In fact, Ambrogio, Amanda and Together are made with a new plastic, Geco, with 30% EcoAllene, a material entirely recycled from Tetra Pak cartons, which would otherwise be sent to incinerators. The Afrika collection, with its more textured colours, is made from bioplastic, a new material made from natural sugarcane fibres. AMORE OCEAN is also made in a second life plastic thanks to ropes and nets collected from the Ocean. In our collections, we wanted not only to look at the aesthetics of the product but also at the beauty of our surrounding world, which we want to preserve thanks to a low environmental impact.