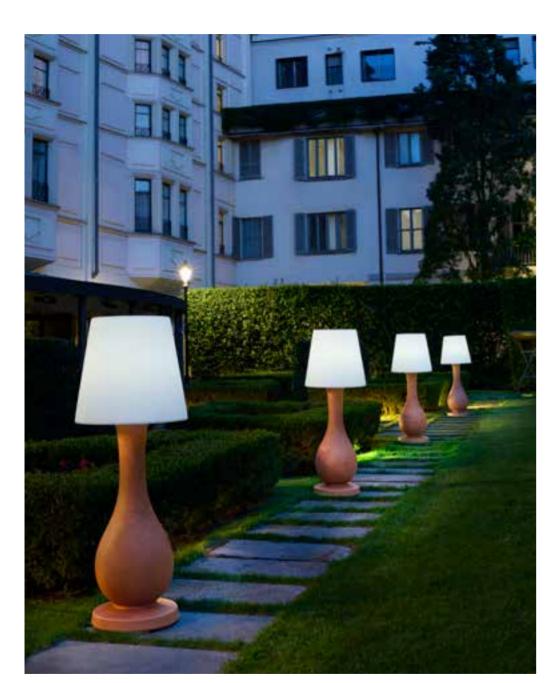

30/40

MINERAL STAND

The luxurious marble finishes, with grey and red veinings, characterize the Mineral collection. The marbled texture made the light delicate and welcoming in table, floor and hanging versions. For classy indoor spaces, simple but at the same time unforgettable.