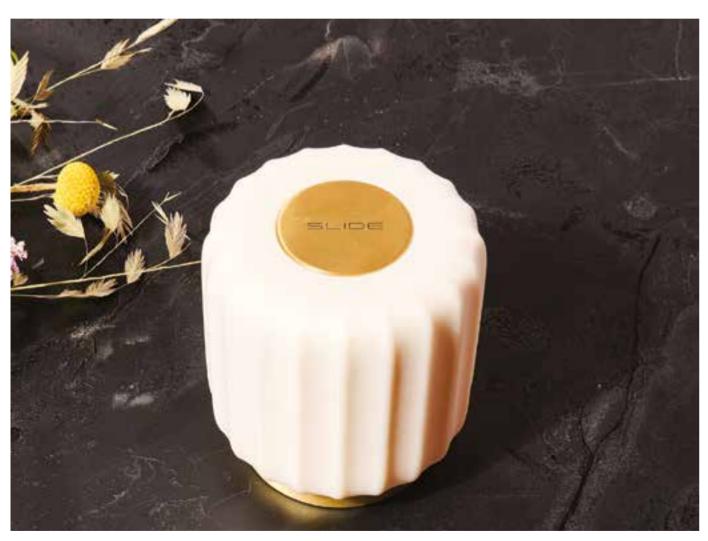

### LUNA

Design

ANTONIO LANZILLO & PARTNERS

category **table lamp** material **plexiglass metal base** 

"Luna is a romantic light, full of emotion, that evokes classic scenarios. A warm, poetic lamp with a technological heart: rechargeable, dimmable, soft touch."