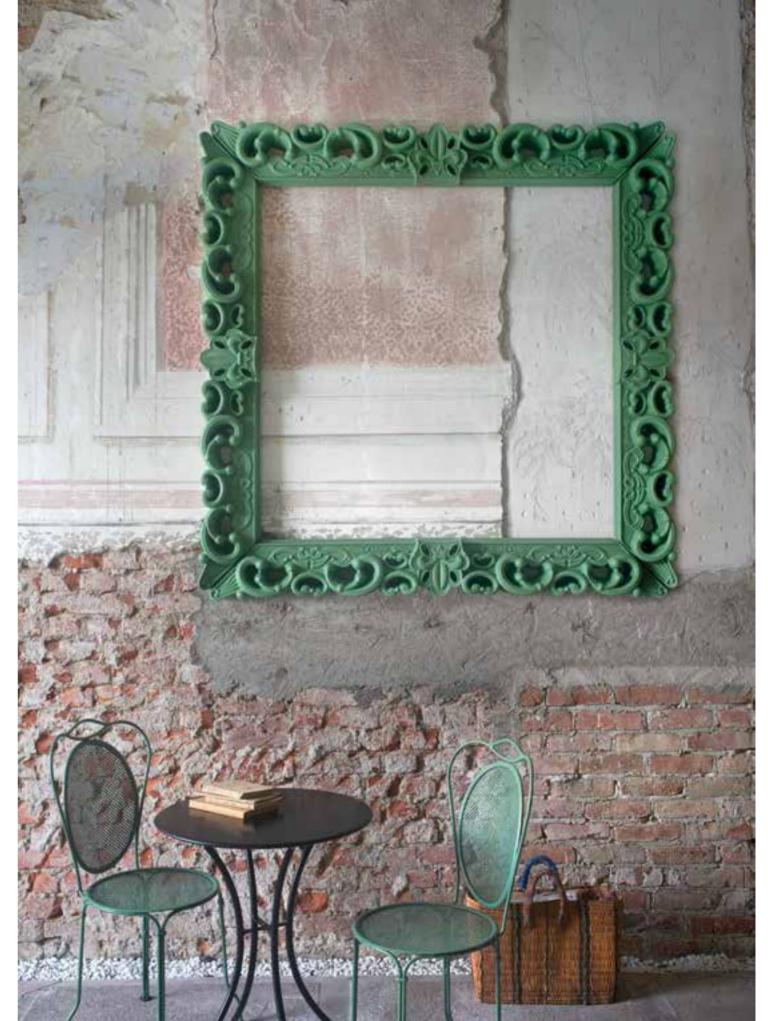

# GIOTTO MIRROR

Design ROBERTO PAOLI

Collection

GIOTTO MIRROR 80 GIOTTO MIRROR 80 LIGHT GIOTTO MIRROR 110 GIOTTO MIRROR 110 LIGHT

category mirror material polyethylene, mirror

Roberto Paoli's perfect circle becomes an essential and elegant mirror: Giotto Mirror customises contract and residential furnishings thanks to the countless combinations of dimensions and colours. Available in two sizes, Giotto Mirror can give a touch of light in the luminous version, a pop soul in the standard colours or a more glamorous style in the lacquered version.

# MIRROR OF LOVE

Design

MORO & PIGATTI

category mirror material polyethylene, mirror