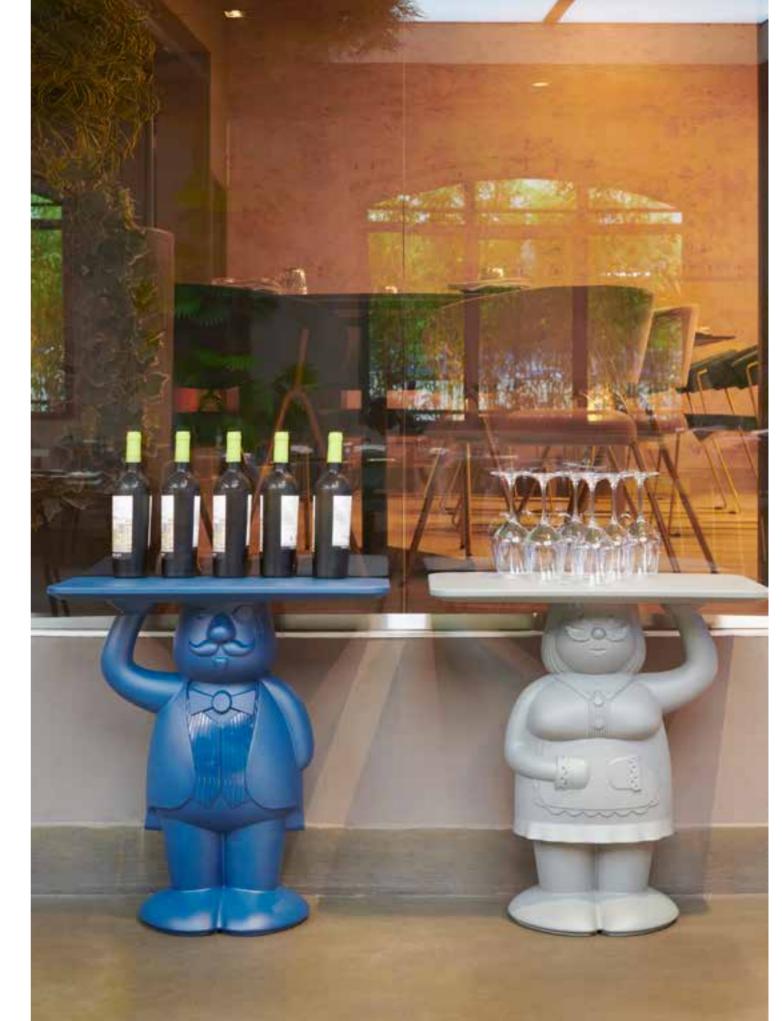

# AMBROGIO

Design

FAVARETTO&PARTNERS

category servant table material polyethylene, wood removable tray

"Ambrogio and Amanda, with a wink to green side, are nice and attractive items, but at the same time they are ecofriendly. Thanks to Ambrogio and Amanda, Design becomes democratic, ethic and ideal to improve our planet."

### AMANDA

Design

FAVARETTO&PARTNERS

category **servant table** material **polyethylene**, **wood removable tray** 

### TOGETHER

Design

FAVARETTO&PARTNERS

category **servant table** material **polyethylene**, **ecoAllene** 

Amanda and Ambrogio have never been so close! Favaretto&Partners creates the new servant table Together, which gets born from the union of the figures of Amanda and Ambrogio. Together is a double-face table that recalls Amanda's shapes on one side and Ambrogio's on the other, and is ideal to be placed next to a sofa or used as an emptying shelf, for a pop touch in a residential project, or at a restaurant table, as a base or side table.