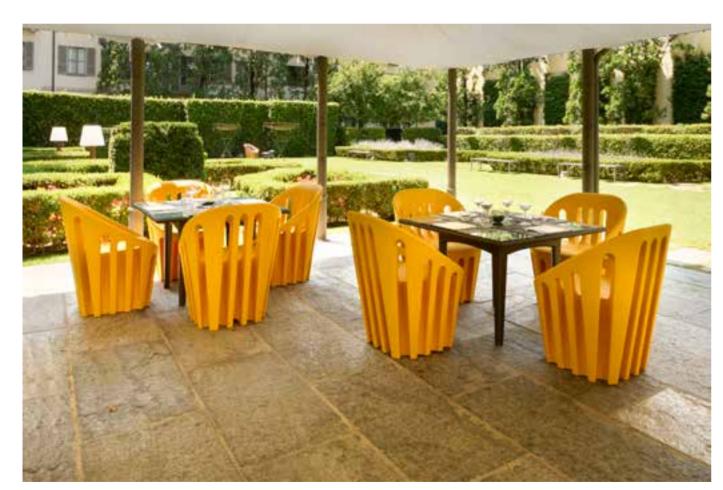

## OTTOCENTO COLLECTION

Design

PAOLA NAVONE - OTTO STUDIO

Collection

OTTOCENTO SIZE M
OTTOCENTO SIZE L
OTTOCENTO MINI SIZE M
OTTOCENTO MINI SIZE L
OTTOCENTO UP

Good Design Award 2019

"Inspired by the shapes of Neoclassicism, the purity of the material is linked to the classic nature of the shapes, which remind of the luxury of marble and the elegance of dark colours".

Ottocento is an indoor and outdoor table available in five polyethylene base sizes, combinable with different shapes and finishes HPL tops. Thanks to a collaboration between the designer and SLIDE production department, every table is a unique piece.