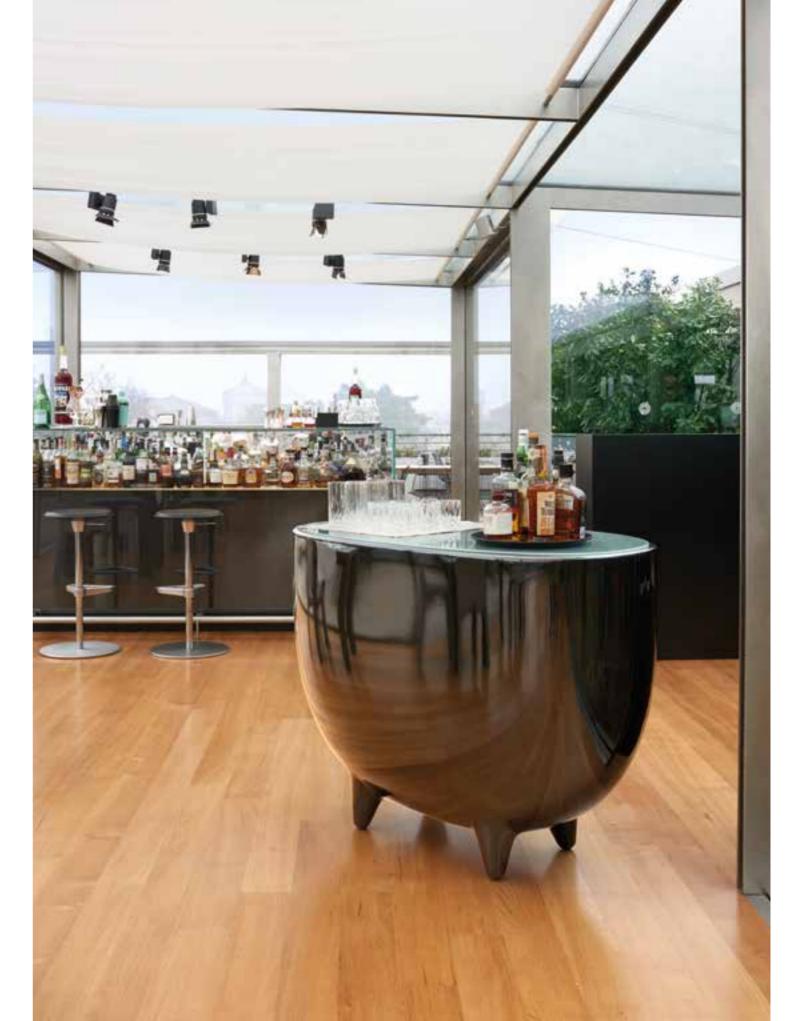

# AMBROGIO

Design

FAVARETTO&PARTNERS

category servant table material polyethylene, wood removable tray

"Ambrogio and Amanda, with a wink to green side, are nice and attractive items, but at the same time they are ecofriendly. Thanks to Ambrogio and Amanda, Design becomes democratic, ethic and ideal to improve our planet."

### AMANDA

Design

FAVARETTO&PARTNERS

category **servant table** material **polyethylene**, **wood removable tray** 

### TOGETHER

Design

FAVARETTO&PARTNERS

category **servant table** material **polyethylene**, **ecoAllene** 

Amanda and Ambrogio have never been so close! Favaretto&Partners creates the new servant table Together, which gets born from the union of the figures of Amanda and Ambrogio. Together is a double-face table that recalls Amanda's shapes on one side and Ambrogio's on the other, and is ideal to be placed next to a sofa or used as an emptying shelf, for a pop touch in a residential project, or at a restaurant table, as a base or side table.