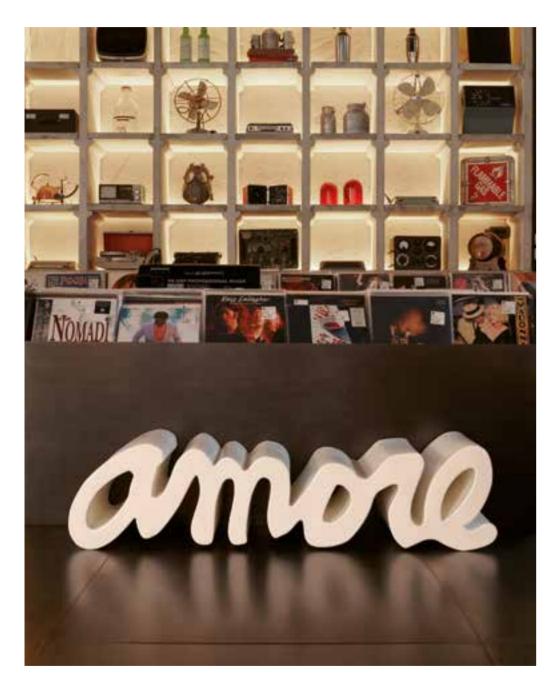

#### BE A MESSAGE

An object, an affordable, accessible piece for everyone, carrying a universal message: the message of love. With this creation, SLIDE introduces a revolution in its design approach, bringing high-quality design into a smaller, more approachable size and price. amore message is self standing, and can be positionated over a shelf, a desk, a frame or many other places.

### **AMORE**

Design

GIÒ COLONNA ROMANO

category bench material polyethylene

4 0 W 0 %

"Amore bench represents the synthesis of the main characteristics of SLIDE production. Love ("amore" in Italian) for the colour, love for the original design, love for the unusual shapes. This bench is a sculpture and a positive hymn to love, which should be present in all its shapes inside every home".