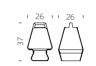

### DINO

Design SLIDE STUDIO

category floor lamp material polyethylene

The sweet and sensual light of Cubo collection is able to create a lounge and elegant setting in every indoor and outdoor contract project, so Cubo becomes one of the Slide

Design SLIDE STUDIO

category table, floor, hanging lamp material polyethylene

20/30/43

CUBO HANGING CUBO

WE LOVE LIGHTS

LIGHTS YOU MAY ALSO LIKE