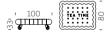

#### OTTOCENTO COLLECTION

category **table**, **coffee table** material **polyethylene**, HPL tabletop

Fr 80 . . . 80 . . . . 200

OTTOCENTO SIZE M

OTTOCENTO SIZE L

24 O

OTTOCENTO MINI SIZE M

OTTOCENTO MINI SIZE L

Ottocento is an indoor and outdoor table available in five polyethylene base sizes, combinable with different shapes and finishes HPL tops. Thanks to a collaboration between the designer and SLIDE production department, every table is a unique piece.