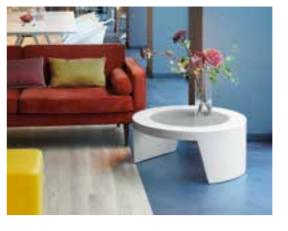

# AMBROGIO

Design

FAVARETTO&PARTNERS

category servant table material polyethylene, wood removable tray

"Ambrogio and Amanda, with a wink to green side, are nice and attractive items, but at the same time they are ecofriendly. Thanks to Ambrogio and Amanda, Design becomes democratic, ethic and ideal to improve our planet."

### AMANDA

Design

FAVARETTO&PARTNERS

category **servant table** material **polyethylene**, **wood removable tray** 

### TOGETHER

Design

FAVARETTO&PARTNERS

category **servant table** material **polyethylene**, **ecoAllene** 

Amanda and Ambrogio have never been so close! Favaretto&Partners creates the new servant table Together, which gets born from the union of the figures of Amanda and Ambrogio. Together is a double-face table that recalls Amanda's shapes on one side and Ambrogio's on the other, and is ideal to be placed next to a sofa or used as an emptying shelf, for a pop touch in a residential project, or at a restaurant table, as a base or side table.