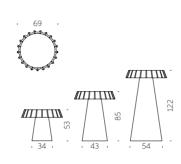

### KONCORD + JET

Design

KARIM RASHID

category high stool material polyethylene

category table material polyethylene

"I love plastic. I always have and always will. Plastic has afforded a warm, soft, malleable, flexible, comfortable, lightweight democratic landscape reaped with innovation. And with that I made Koncord, an entirely unique shape that is only made possible by plastic. The resulting form of movement speaks about our dynamic digital age".