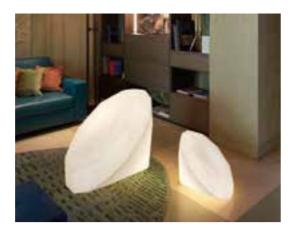

### CUCUN

Design

LORENZA BOZZOLI

category floor lamp material polyethylene

Good Design Award 2018

Inspired by the simple shapes of flowers, vegetables and bulbs, Cucun floor lamp merges perfectly with the Nature around it. Thanks to its strong decorative presence, it is ideal to furnish both domestic and commercial areas, both for indoor 148 and outdoor spaces.