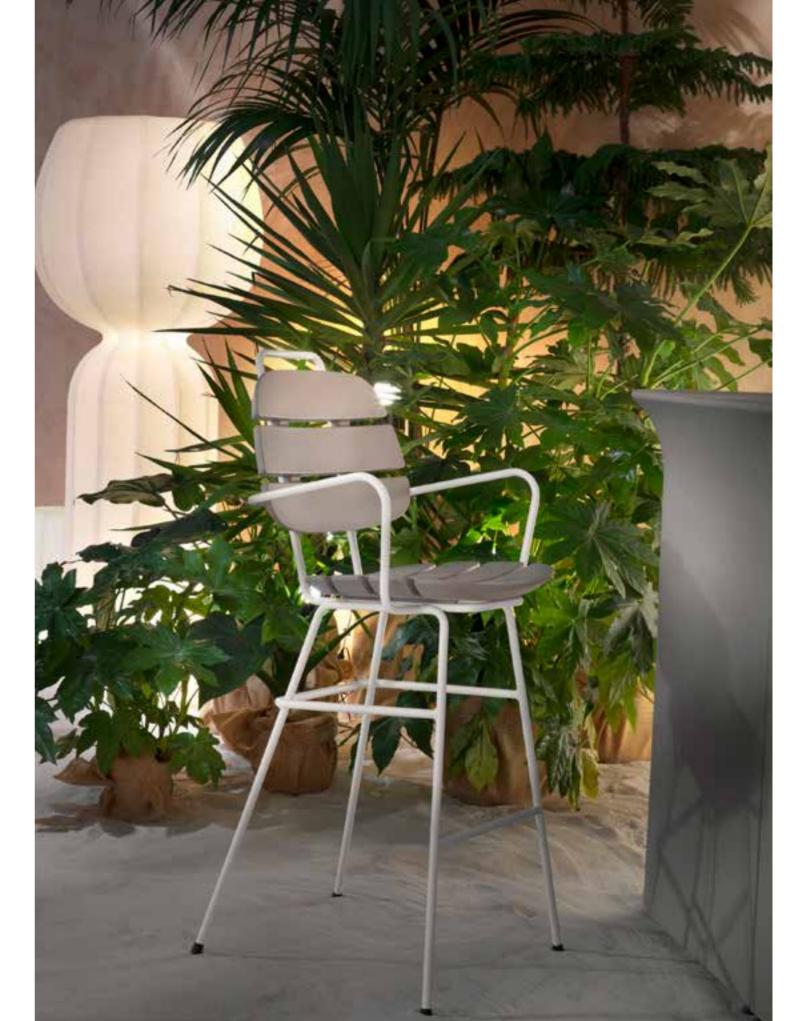

#### **RIBS COLLECTION**

category **Armchair**, **high stool** material **polyethylene**, **galvanized metal** 

RIBS

Ribs and Ribs up, with their friendly and familiar design, have organic shapes but a strong and contemporary pop soul. Their essential elegance of the structure matches perfectly with the volumes typical of rotational moulding.