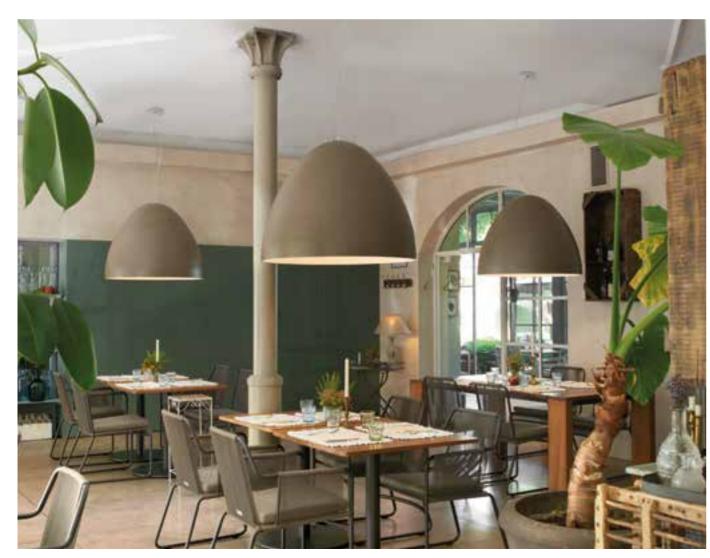

### CUPOLE

Cupole hanging lamp has got an ordinary shape but extraordinary dimensions. Its half-sphere shape is suitable for every indoor settings: Cupole can give a touch of strong personality to every anonymous area. Available in three different dimensions, it gives a playful touch in standard colours, or to be elegant and sophisticate in the two-coloured lacquered version.

Design GIÒ COLONNA ROMANO

category hanging lamp material polyethylene