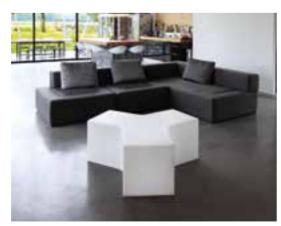

### **AMÉLIE COLLECTION**

category chair, sofa, bench, stool, high stool, table material polyethylene

AMÉLIE PANCHETTA

"The project idea derives from the careful observation of what is around us. Modify the existing in order to adapt it to new needs. The conical shape means stability and stackability par excellence. The unnecessary was removed, so Amélie was born: solid, stable, stackable".