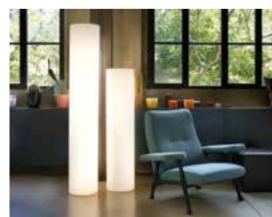

### GLOBO COLLECTION

Design SLIDE STUDIO

Collection GLOBO GLOBO HANGING GLOBO TIGE ACQUAGLOBO

The simplicity of a luminous sphere that can create amazing and elegant atmospheres in indoor and outdoor settings. Globo collection is a numerous family: it is available in different dimensions from 25cm up to 2mt diameter, and in different version as table, floor, wall/ceiling, hanging and 120 floating lamps.

### **GLOBO COLLECTION**

category hanging, wall, ceiling, floor lamp material polyethylene