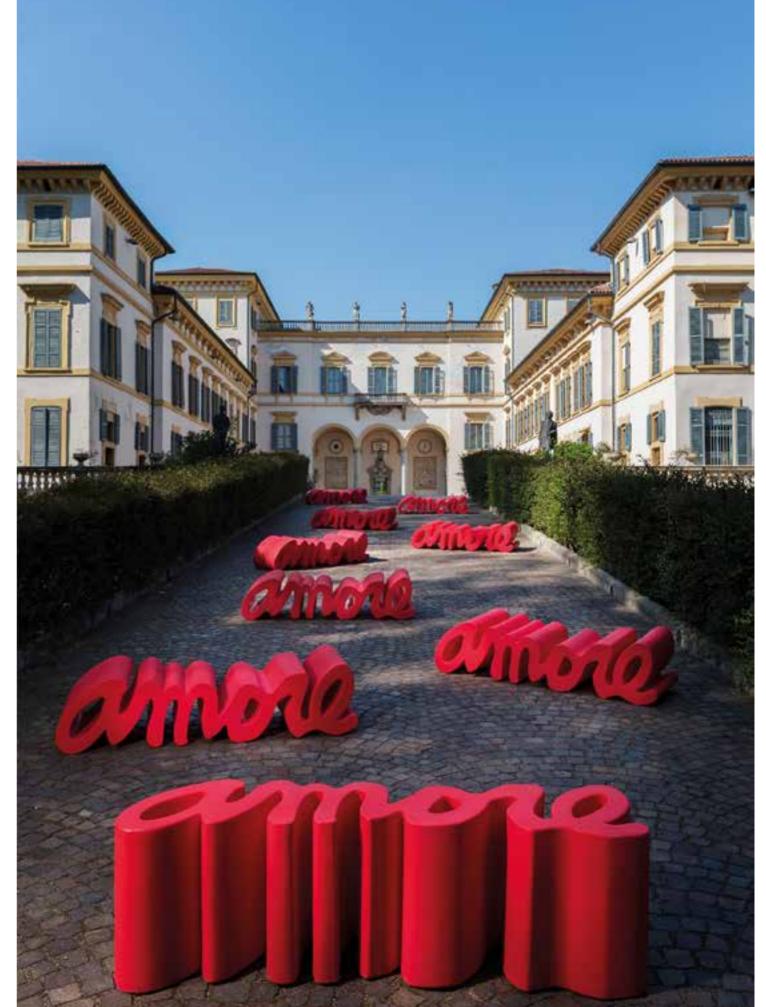

### **AMORE**

Design

GIÒ COLONNA ROMANO

category bench material polyethylene

4 0 W 0 %

"Amore bench represents the synthesis of the main characteristics of SLIDE production. Love ("amore" in Italian) for the colour, love for the original design, love for the unusual shapes. This bench is a sculpture and a positive hymn to love, which should be present in all its shapes inside every home".

Giò Colonna Romano design AMORE bench, very soon becoming a worldwide timeless icon

Issue of the first sustainability report. Ambrogio service table by Favaretto&Partners is already a best-seller and the first product made of second-life plastic.