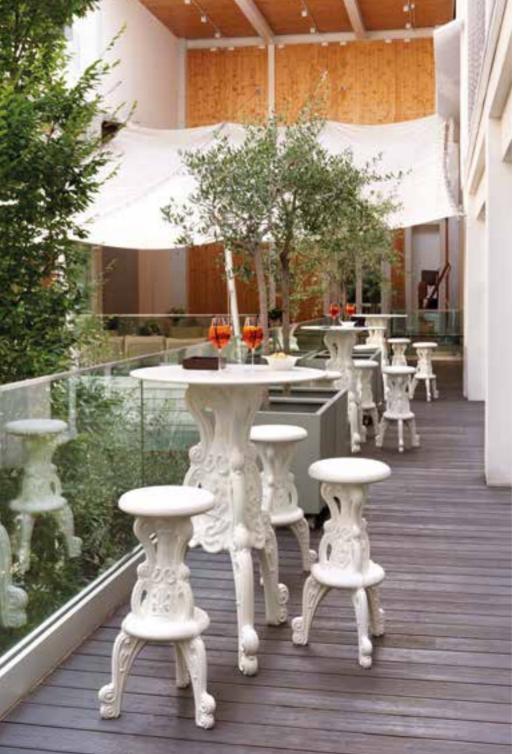

# LOW LITA COLLECTION

Design

PAOLA NAVONE - OTTO STUDIO

Collection LOW LITA LOW LITA LOVE LOW LITA LOUNGE LOW LITA TABLE

"This collection is dedicated to the pleasure of relax both outdoor and indoor, it looks informal, fun and nice. Low Lita collection tells stories of different worlds which "mix-up" with joy".

### **LOW LITA COLLECTION**

category **armchair**, **lounge seats**, **sofa**, **coffee table** material **polyethylene**, **textile cushion** 

"Low Lita can remind of a seat with an African style of an exotic country. Unexpectedly, it becomes something different but also contemporary, thanks to its material and the technique used to realize it".

### ANNIVERSARY EDITION

born from the perfect match between Paola Navone's incredible creativity and the deep knowledge of Slide in the processing of plastic materials.

We celebrate the iconic Low Lita with a new nuance, Low Lita Anniversary collection is not a special edition, but it is unique: its black and white nuances are the result of the craftsmanship of rotational moulding; these nuances are not replicable so to personalize each product.