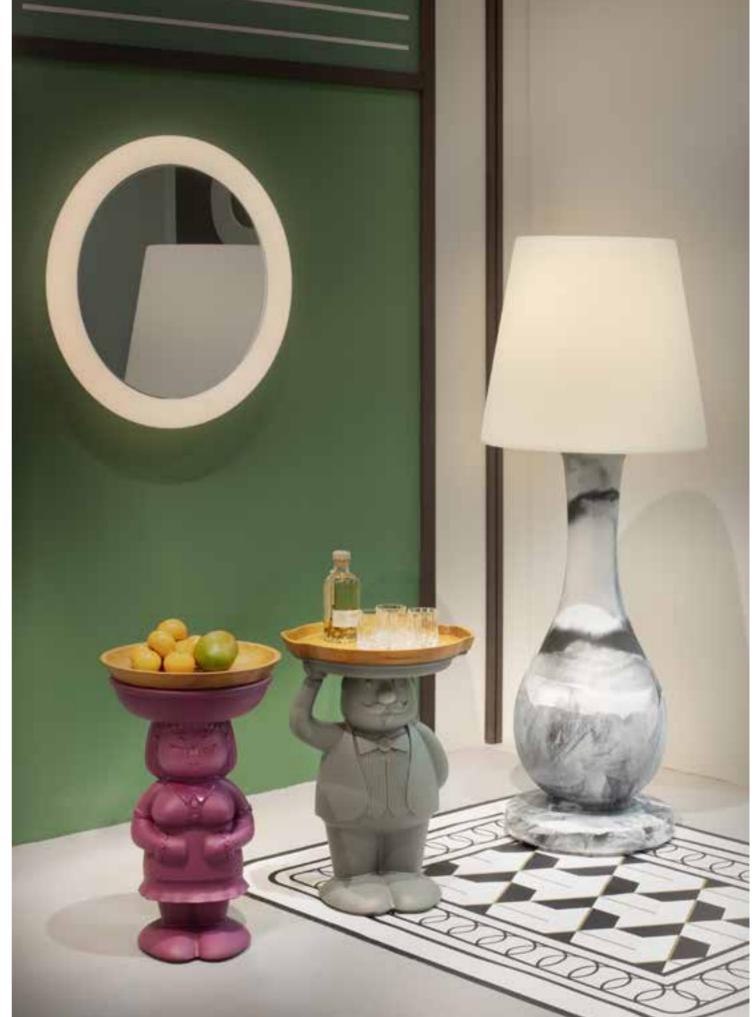

30/40

MINERAL STAND

The luxurious marble finishes, with grey and red veinings, characterize the Mineral collection. The marbled texture made the light delicate and welcoming in table, floor and hanging versions. For classy indoor spaces, simple but at the same time unforgettable.

# AMBROGIO

Design

FAVARETTO&PARTNERS

category servant table material polyethylene, wood removable tray

"Ambrogio and Amanda, with a wink to green side, are nice and attractive items, but at the same time they are ecofriendly. Thanks to Ambrogio and Amanda, Design becomes democratic, ethic and ideal to improve our planet."

### AMANDA

Design

FAVARETTO&PARTNERS

category **servant table** material **polyethylene**, **wood removable tray** 