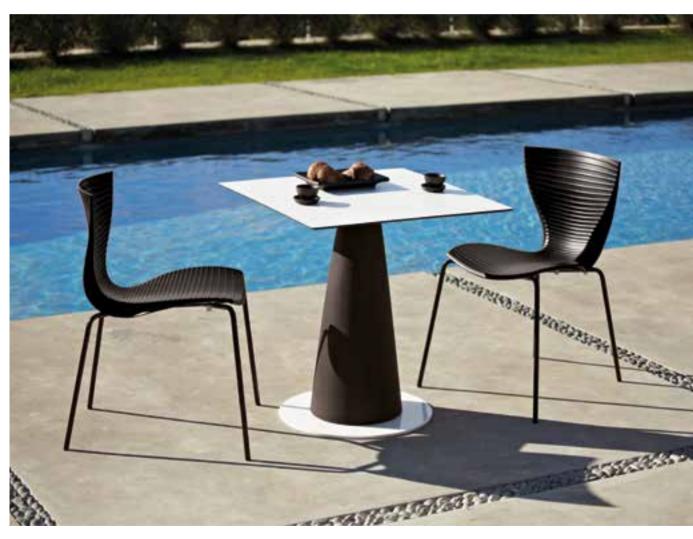

## OTTOCENTO COLLECTION

Design

PAOLA NAVONE - OTTO STUDIO

Collection

OTTOCENTO SIZE M
OTTOCENTO SIZE L
OTTOCENTO MINI SIZE M
OTTOCENTO MINI SIZE L
OTTOCENTO UP

Good Design Award 2019

"Inspired by the shapes of Neoclassicism, the purity of the material is linked to the classic nature of the shapes, which remind of the luxury of marble and the elegance of dark colours".

#### OTTOCENTO COLLECTION

category **table**, **coffee table** material **polyethylene**, HPL tabletop

Fr 80 . . . 80 . . . . 200

OTTOCENTO SIZE M

OTTOCENTO SIZE L

24 O

OTTOCENTO MINI SIZE M

OTTOCENTO MINI SIZE L

Ottocento is an indoor and outdoor table available in five polyethylene base sizes, combinable with different shapes and finishes HPL tops. Thanks to a collaboration between the designer and SLIDE production department, every table is a unique piece.