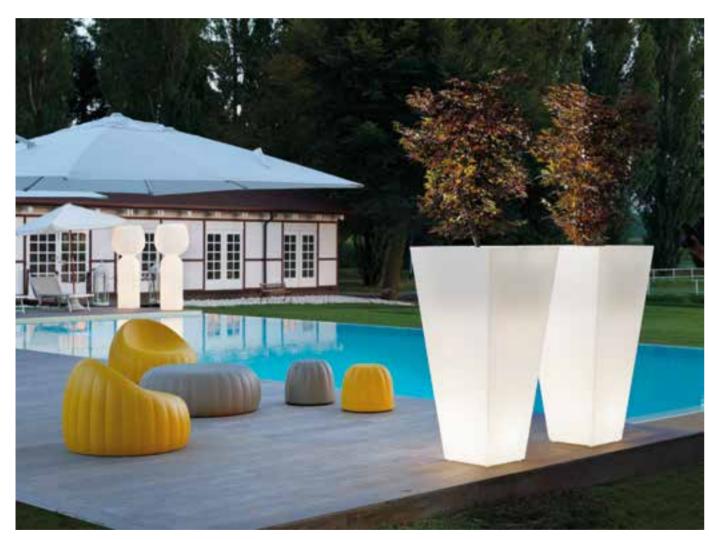

# Y-POT COLLECTION

Design SLIDE STUDIO

category **pot** material polyethylene

Luminous or lacquered, in lively colours or total white: Y-Pot is the true character to customize indoor or outdoor settings. The square shape and the different dimensions of 244 Y-Pot are suitable for contract projects as well as domestic areas.