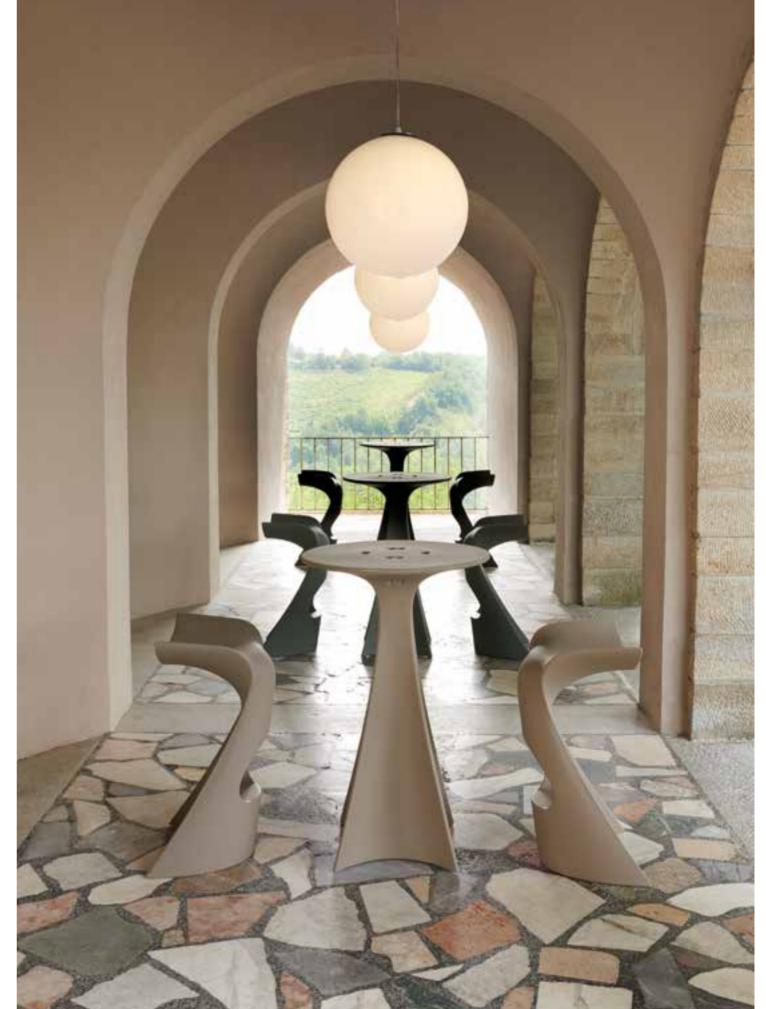

## OTTOCENTO COLLECTION

Design

PAOLA NAVONE - OTTO STUDIO

Collection

OTTOCENTO SIZE M
OTTOCENTO SIZE L
OTTOCENTO MINI SIZE M
OTTOCENTO MINI SIZE L
OTTOCENTO UP

Good Design Award 2019

"Inspired by the shapes of Neoclassicism, the purity of the material is linked to the classic nature of the shapes, which remind of the luxury of marble and the elegance of dark colours".

#### OTTOCENTO COLLECTION

category **table**, **coffee table** material **polyethylene**, HPL tabletop

Fr 80 . . . 80 . . . . 200

OTTOCENTO SIZE M

OTTOCENTO SIZE L

24 O

OTTOCENTO MINI SIZE M

OTTOCENTO MINI SIZE L

Ottocento is an indoor and outdoor table available in five polyethylene base sizes, combinable with different shapes and finishes HPL tops. Thanks to a collaboration between the designer and SLIDE production department, every table is a unique piece.