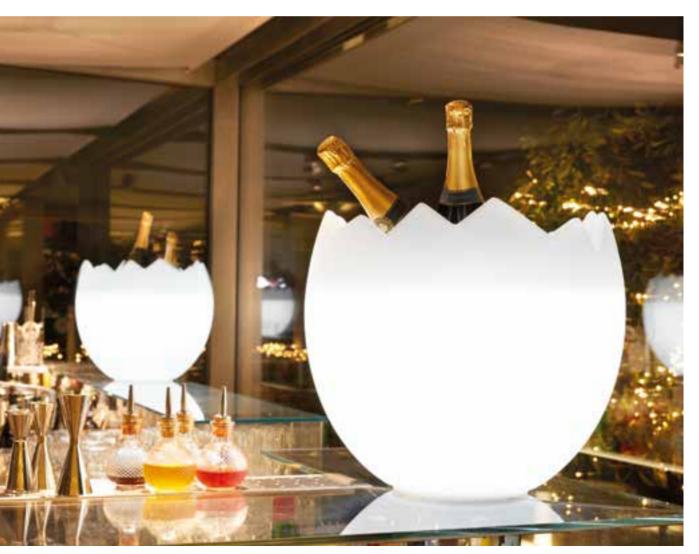

### KALIMERA

Design

JORGE NAJERA

category **bottle rack** material **polyethylene** 

Kalimera is the indispensable co-protagonist to light up cheers with irony and playfulness. Kalimera means "Good morning" in Greek language: thanks to its shape that reminds an eggshell, this bottle rack is ideal to give an informal touch to every indoor and outdoor settings.

Design SLIDE STUDIO

> category bottle rack material polyethylene

WE LOVE COMPLEMENTS