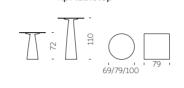

# AMBROGIO

Design

FAVARETTO&PARTNERS

category servant table material polyethylene, wood removable tray

"Ambrogio and Amanda, with a wink to green side, are nice and attractive items, but at the same time they are ecofriendly. Thanks to Ambrogio and Amanda, Design becomes democratic, ethic and ideal to improve our planet."

### AMANDA

Design

FAVARETTO&PARTNERS

category **servant table** material **polyethylene**, **wood removable tray** 

### TOGETHER

Design

FAVARETTO&PARTNERS

category **servant table** material **polyethylene**, **ecoAllene** 

Amanda and Ambrogio have never been so close! Favaretto&Partners creates the new servant table Together, which gets born from the union of the figures of Amanda and Ambrogio. Together is a double-face table that recalls Amanda's shapes on one side and Ambrogio's on the other, and is ideal to be placed next to a sofa or used as an emptying shelf, for a pop touch in a residential project, or at a restaurant table, as a base or side table.