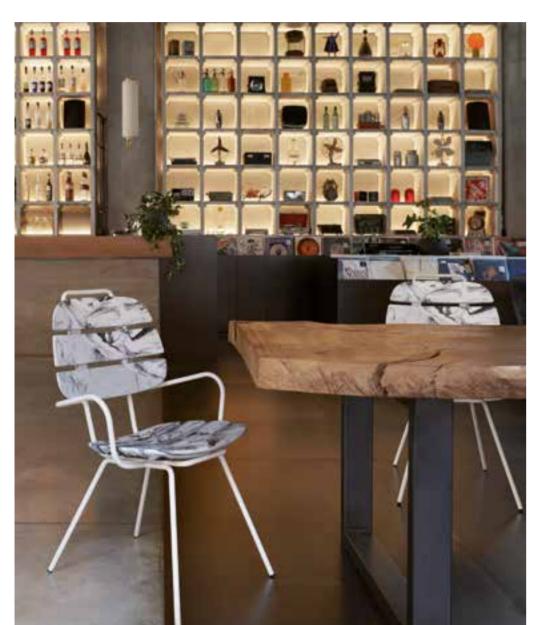

### RIBS COLLECTION

Design

PAOLA NAVONE - OTTO STUDIO

Collection RIBS RIBS UP

#### **RIBS COLLECTION**

category **Armchair**, **high stool** material **polyethylene**, **galvanized metal** 

RIBS

Ribs and Ribs up, with their friendly and familiar design, have organic shapes but a strong and contemporary pop soul. Their essential elegance of the structure matches perfectly with the volumes typical of rotational moulding.