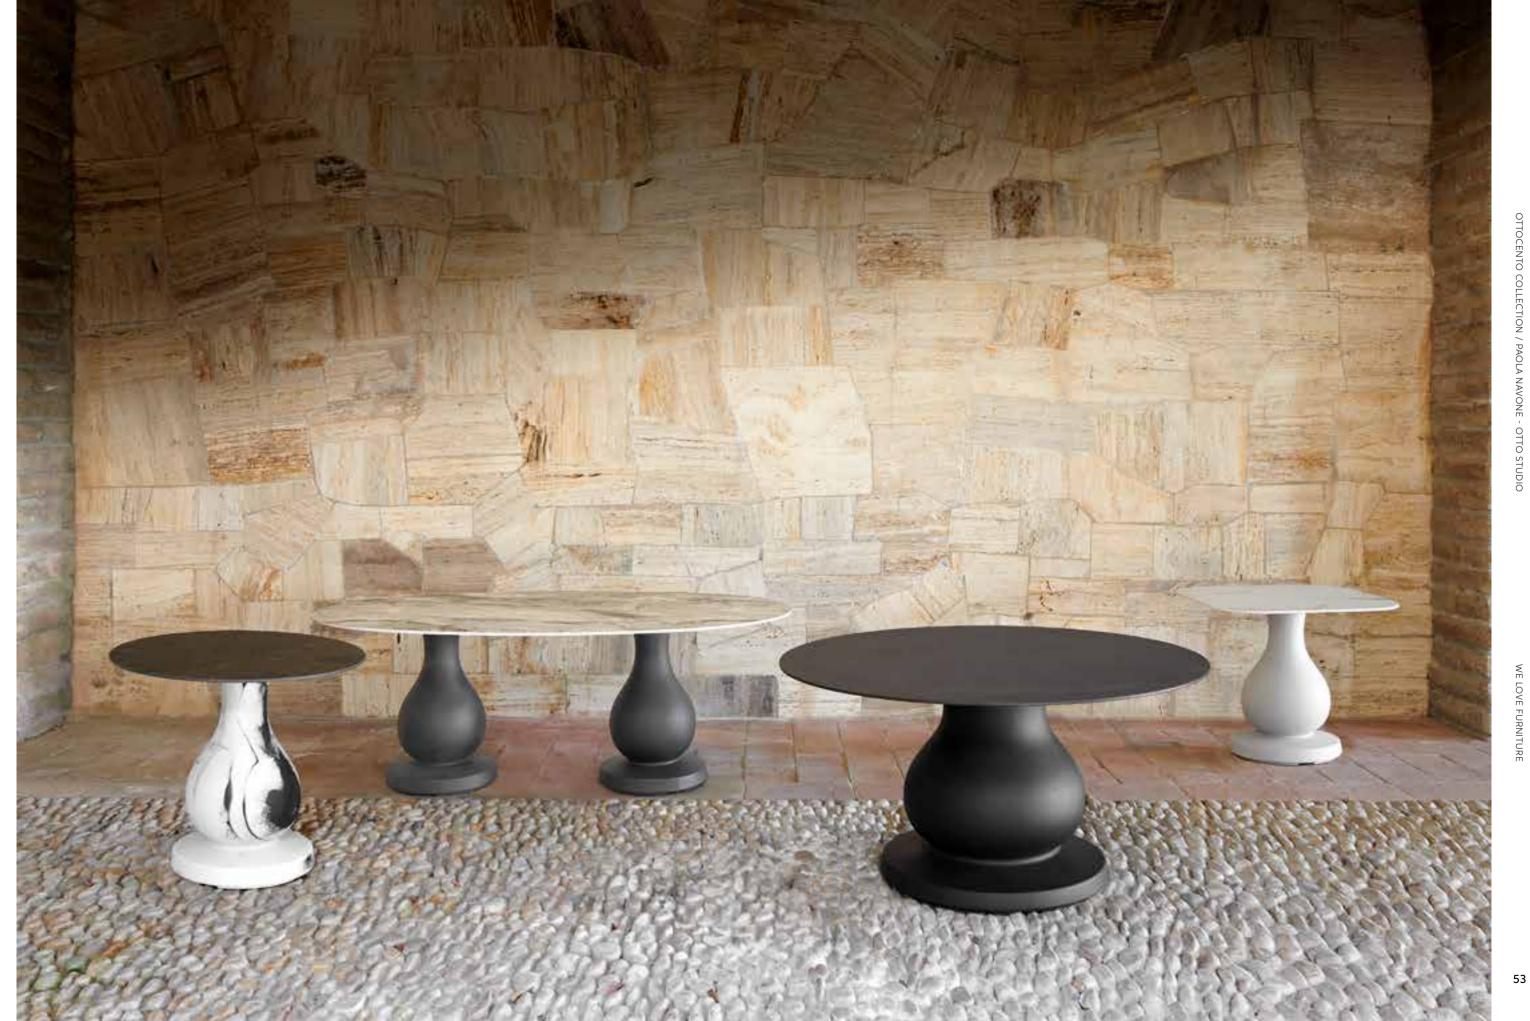

## OTTOCENTO COLLECTION

Design

PAOLA NAVONE - OTTO STUDIO

Collection

OTTOCENTO SIZE M
OTTOCENTO SIZE L
OTTOCENTO MINI SIZE M
OTTOCENTO MINI SIZE L
OTTOCENTO UP

Good Design Award 2019

"Inspired by the shapes of Neoclassicism, the purity of the material is linked to the classic nature of the shapes, which remind of the luxury of marble and the elegance of dark colours".

#### OTTOCENTO COLLECTION

category **table**, **coffee table** material **polyethylene**, HPL tabletop

Fr 80 . . . 80 . . . . 200

OTTOCENTO SIZE M

OTTOCENTO SIZE L

24 O

OTTOCENTO MINI SIZE M

OTTOCENTO MINI SIZE L

Ottocento is an indoor and outdoor table available in five polyethylene base sizes, combinable with different shapes and finishes HPL tops. Thanks to a collaboration between the designer and SLIDE production department, every table is a unique piece.