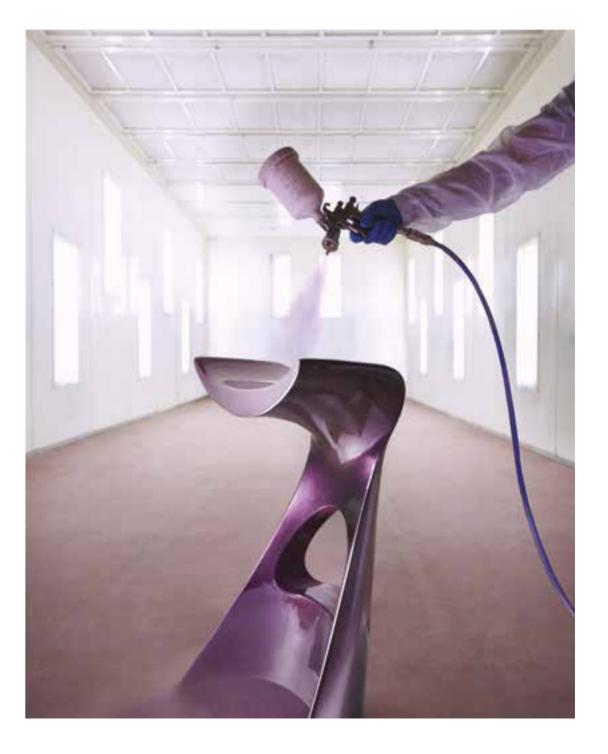

Made from 100% recyclable polyethylene, at the end of their lives, our products are returned to plastic powder, ready to be used for other 100% recycled furniture, particularly in Jet Black colour. Recycling also creates the most refined part of our collection, through product lacquering, the jewel in our crown. Painting the surfaces of our products helps cover up any scratches or small imperfections that might appear during production and therefore to salvage them into much finer objects, with the same resistance as all the others.

### LACQUERED MATT/GLOSSY CHROMED

The most luxurious finish of all: lacquered colours can be glossy, matt or metallic and add a touch of glamour to our products. Upon request, you can customise the colour of the product as much as possible, choosing a particular RAL, or using several colours.