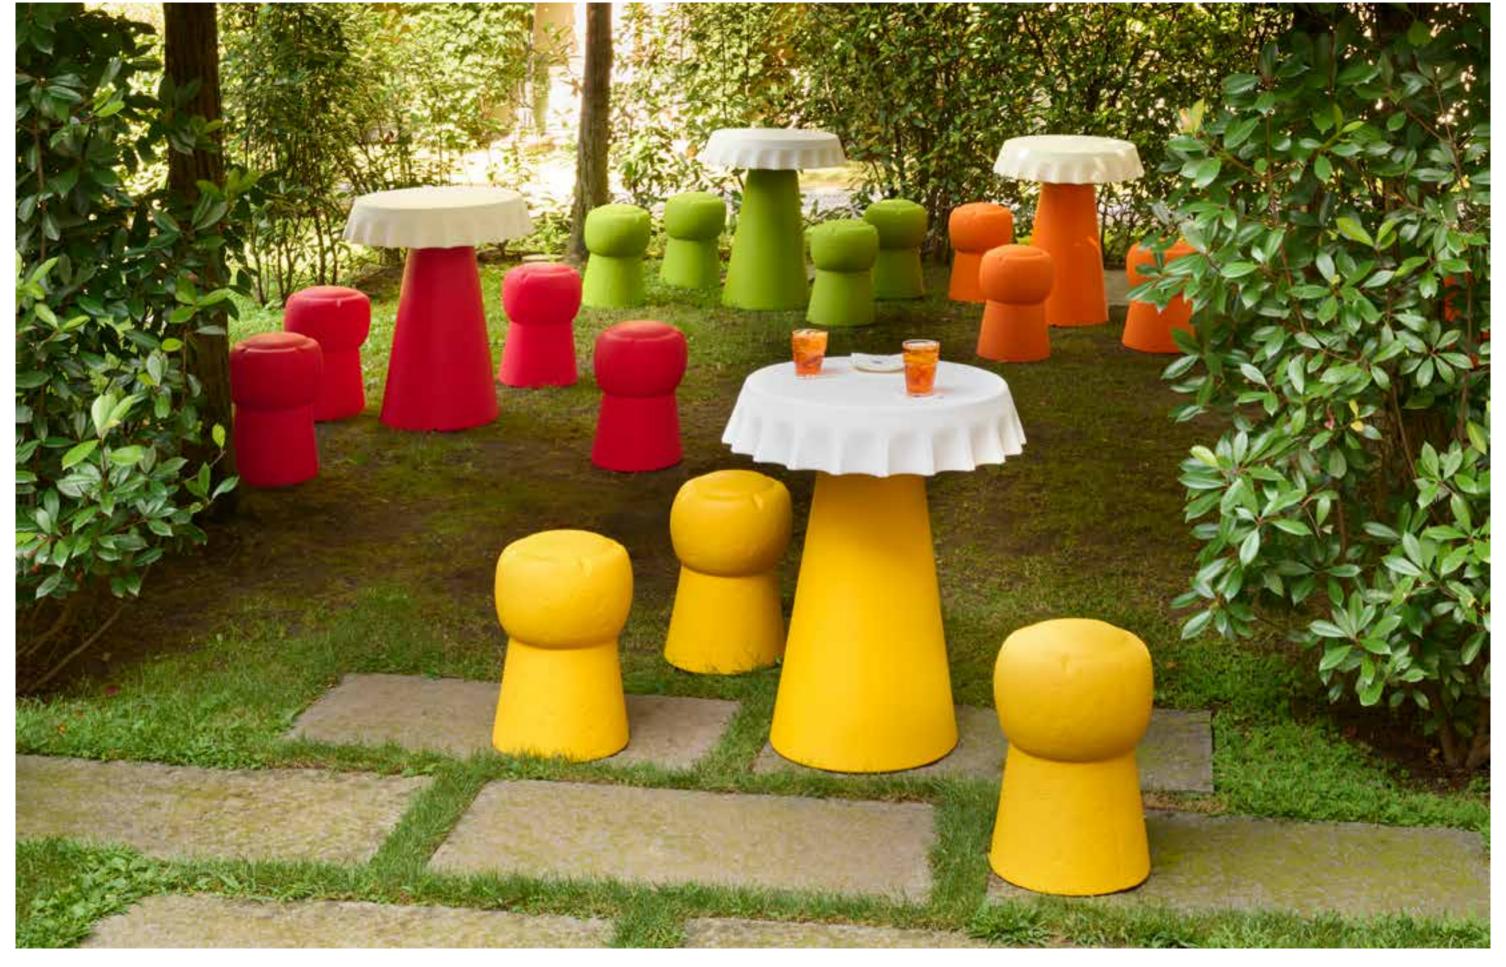

### KONCORD + JET

Design

KARIM RASHID

category high stool material polyethylene

category table material polyethylene

"I love plastic. I always have and always will. Plastic has afforded a warm, soft, malleable, flexible, comfortable, lightweight democratic landscape reaped with innovation. And with that I made Koncord, an entirely unique shape that is only made possible by plastic. The resulting form of movement speaks about our dynamic digital age".