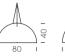

### GLOBO COLLECTION

Design SLIDE STUDIO

Collection GLOBO GLOBO HANGING GLOBO TIGE ACQUAGLOBO

The simplicity of a luminous sphere that can create amazing and elegant atmospheres in indoor and outdoor settings. Globo collection is a numerous family: it is available in different dimensions from 25cm up to 2mt diameter, and in different version as table, floor, wall/ceiling, hanging and 120 floating lamps.

### **GLOBO COLLECTION**

category hanging, wall, ceiling, floor lamp material polyethylene