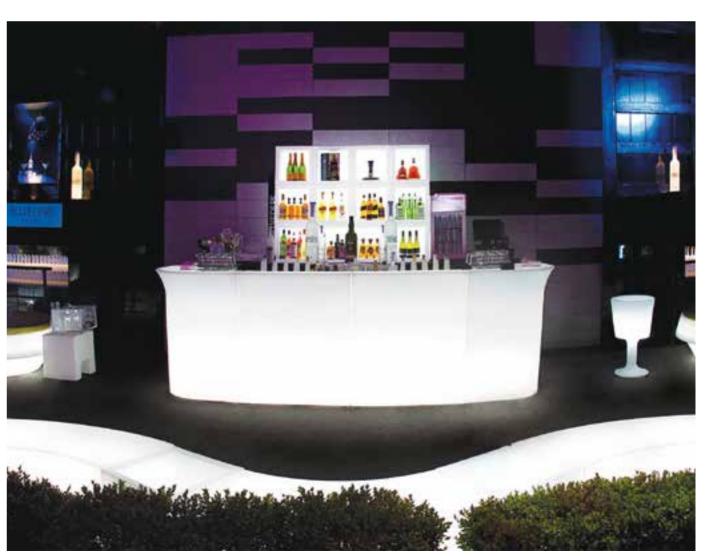

# BREAK COLLECTION

Design SLIDE STUDIO

Collection BREAK BAR BREAK LINE BREAK CORNER ICE BAR

The magic of the light and the simplicity of polyethylene: the Break collection is the perfect combination for events, restaurants and lounge bars. The luminous bar counters light up big areas and create magical and unforgettable moments 174 for all the guests.

### **BREAK COLLECTION**

category bar counter material polyethylene

BREAK BAR

BREAK LINE

FESTIVAL

INTERNAZIONALE

**DELLA LUCE** 

DI MILANO