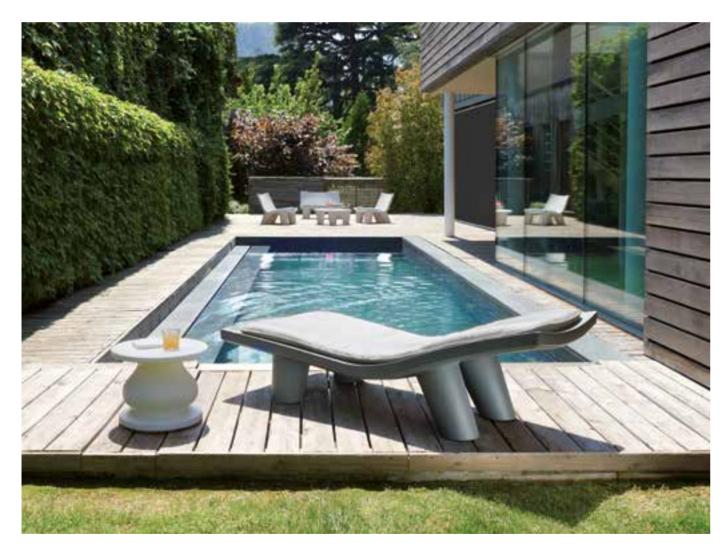

# LOW LITA COLLECTION

Design

PAOLA NAVONE - OTTO STUDIO

Collection LOW LITA LOW LITA LOVE LOW LITA LOUNGE LOW LITA TABLE

"This collection is dedicated to the pleasure of relax both outdoor and indoor, it looks informal, fun and nice. Low Lita collection tells stories of different worlds which "mix-up" with joy".

### **LOW LITA COLLECTION**

category **armchair**, **lounge seats**, **sofa**, **coffee table** material **polyethylene**, **textile cushion** 

"Low Lita can remind of a seat with an African style of an exotic country. Unexpectedly, it becomes something different but also contemporary, thanks to its material and the technique used to realize it".