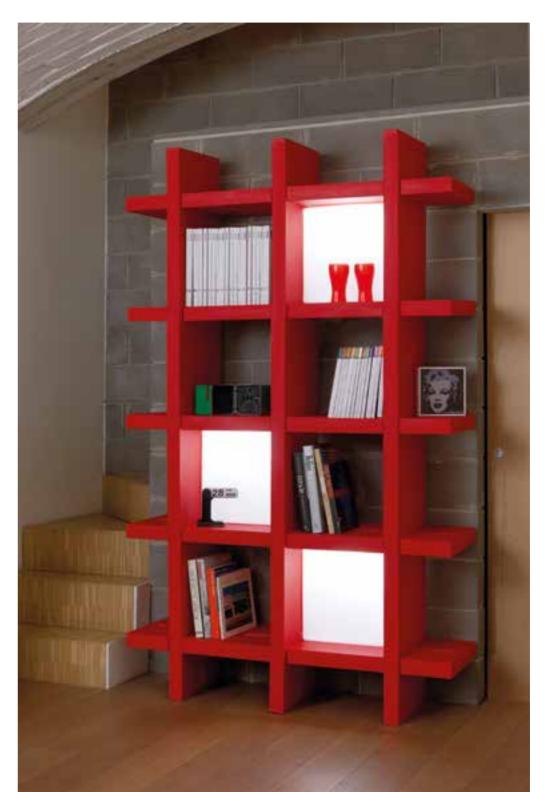

### MYBOOK

Design

GIÒ COLONNA ROMANO

Design GIÒ COLONNA ROMANO

BOOKY / GIÒ COLONNA ROMANO

category **bookcase** material **polyethylene** 

category bookcase material polyethylene

256