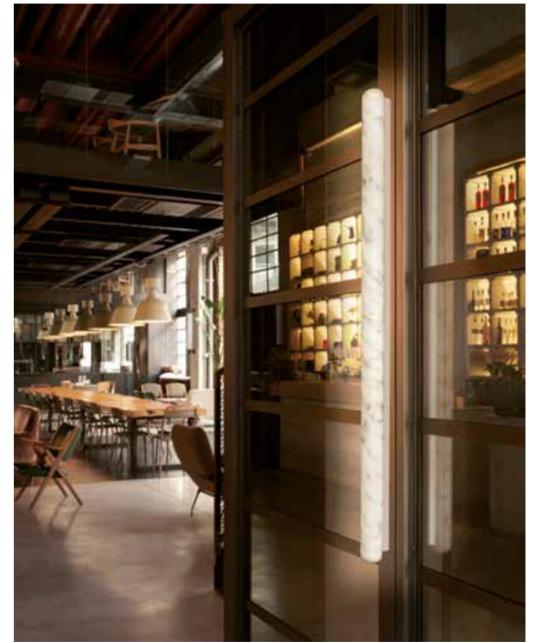

### GIOTTO

Design

ROBERTO PAOLI

category hanging, wall, ceiling lamp material polyethylene

The perfect circle exists and Roberto Paoli made it in polyethylene. Giotto is a luminous hanging ring with three different LED lighting temperature, so it is perfect for every use: 116 home, hospitality or workspace.

Giotto is a lamp with an essential geometry that can be used individually or in countless compositions. The combination of several Giotto hanging lamps can light up large areas with a strong personality. Available also as wall/ceiling lamp version.