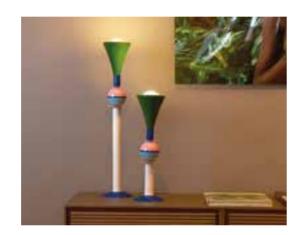

### FLUX COLLECTION

Design GIÒ COLONNA ROMANO

category **floor**, **hanging lamp** material **methacrylate** 

FLUX HANGING

64/124/154

FLUX UP

"Silky touch, warm light and an essential design. Flux is a discreet and contemporary lamps family: their essential shape characterizes both the hanging lamp and the floor lamp. The methacrylate creates a silky-effect texture that covers the whole surface".