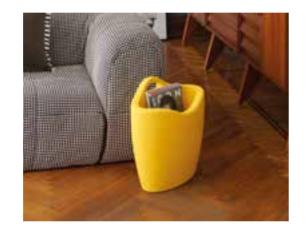

STUDIO

category modular display

material polyethylene











Design

category modular display material polyethylene





### LIGHT DRINK

### KALIMERA

Design

JORGE NAJERA

category **bottle rack** material **polyethylene** 



Kalimera is the indispensable co-protagonist to light up cheers with irony and playfulness. Kalimera means "Good morning" in Greek language: thanks to its shape that reminds an eggshell, this bottle rack is ideal to give an informal touch to every indoor and outdoor settings.

Design SLIDE STUDIO

> category bottle rack material polyethylene





WE LOVE COMPLEMENTS

# COMPLEMENTS YOU MAY ALSO LIKE



### MYFLOWER

design FLAVIO LUCCHINI category separè material polyethylene :Ö:





### WAVE

design GIÒ COLONNA ROMANO category bench material polyethylene





### MAG

design ELI JACOBSON category magazine rack material polyethylene



### IRON

design SEBASTIAN BERGNE category modular bench material polyethylene





### **PIXEL**

design STUDIO TONINO category mirror material polyethylene,





### MON AMOUR

design ALEX SACCHETTI category pot, bottle rack material polyethylene



### S-POT

design SLIDE STUDIO category pot material polyethylene





### MR. GIÒ + MR. GIÒ SPECCHIO

design GIÒ COLONNA ROMANO category valet + mirror material polyethylene, ;;;; mirror





### **CUBIC YO**

design GIULIO CAPPELLINI category pot material polyethylene with wheels





### STAR

design SLIDE STUDIO category pot material polyethylene



### We Love MATERIALS

The high quality of our products comes from the raw material used, but not just that. Over