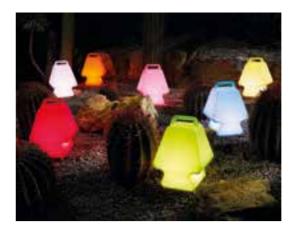

### DINO

Design SLIDE STUDIO

category floor lamp material polyethylene

The sweet and sensual light of Cubo collection is able to create a lounge and elegant setting in every indoor and outdoor contract project, so Cubo becomes one of the Slide

Design SLIDE STUDIO

category table, floor, hanging lamp material polyethylene

20/30/43

CUBO HANGING CUBO

WE LOVE LIGHTS

LIGHTS YOU MAY ALSO LIKE