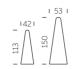

### CONO

design SLIDE STUDIO category floor lamp material polyethylene .<u>Ö</u>.