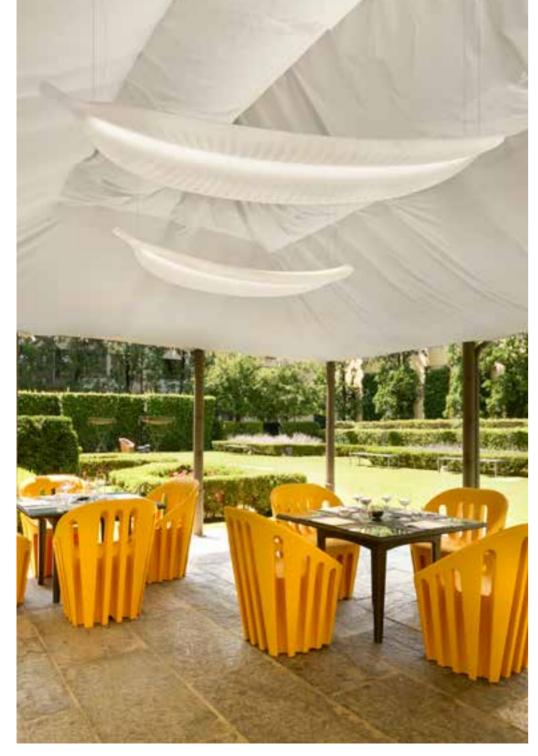

### BANANA LEAF

Design MARCANTONIO

Lush, large in dimensions, with a hinting but unmistakable design: its stylised shape clearly recalls large banana leaves, under which to rest in the shade while planning, perhaps, your next holiday. It can be used individually or in endless composition possibilities. Banana Leaf is also available as a wall 104 lamp or as a coloured, non-luminous decorative complement.