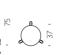

# GIOTTO MIRROR

Design ROBERTO PAOLI

Collection

GIOTTO MIRROR 80 GIOTTO MIRROR 80 LIGHT GIOTTO MIRROR 110 GIOTTO MIRROR 110 LIGHT

category mirror material polyethylene, mirror

Roberto Paoli's perfect circle becomes an essential and elegant mirror: Giotto Mirror customises contract and residential furnishings thanks to the countless combinations of dimensions and colours. Available in two sizes, Giotto Mirror can give a touch of light in the luminous version, a pop soul in the standard colours or a more glamorous style in the lacquered version.