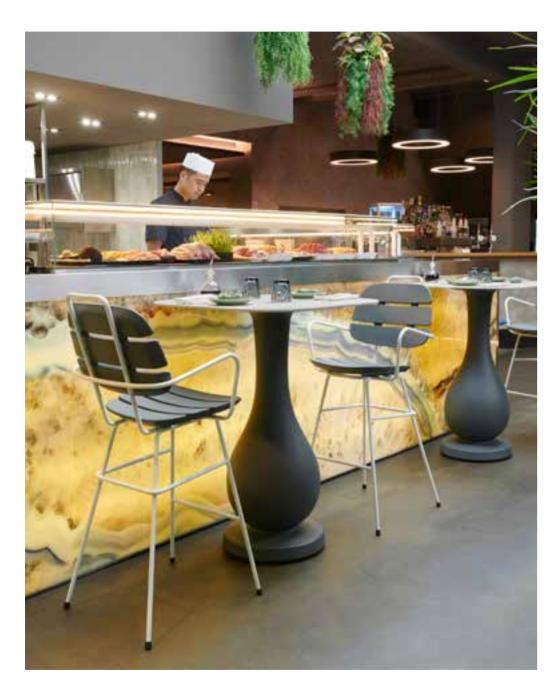

### ED + ZOE

Ed table is the perfect mix between different shape and material: its conical base is in polyethylene and its round top in in tempered glass. Its soul mate is Zoe, a sinuous and elegant chair. Both of them can give a magic touch in their luminous version.

Design

GUGLIELMO BERCHICCI

category table material polyethylene, tempered glass tabletop

category **chair** material **polyethylene** 