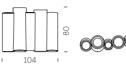

#### OTTOCENTO COLLECTION

category **table**, **coffee table** material **polyethylene**, HPL tabletop

Fr 80 . . . 80 . . . . 200

OTTOCENTO SIZE M

OTTOCENTO SIZE L

24 O

OTTOCENTO MINI SIZE M

OTTOCENTO MINI SIZE L

Ottocento is an indoor and outdoor table available in five polyethylene base sizes, combinable with different shapes and finishes HPL tops. Thanks to a collaboration between the designer and SLIDE production department, every table is a unique piece.