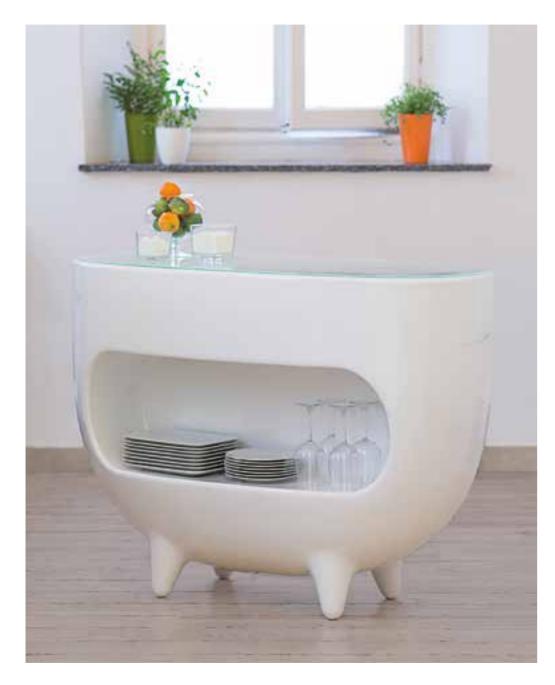

# AMBROGIO

Design

FAVARETTO&PARTNERS

category servant table material polyethylene, wood removable tray

"Ambrogio and Amanda, with a wink to green side, are nice and attractive items, but at the same time they are ecofriendly. Thanks to Ambrogio and Amanda, Design becomes democratic, ethic and ideal to improve our planet."

### AMANDA

Design

FAVARETTO&PARTNERS

category **servant table** material **polyethylene**, **wood removable tray** 

### TOGETHER

Design

FAVARETTO&PARTNERS

category **servant table** material **polyethylene**, **ecoAllene** 

Amanda and Ambrogio have never been so close! Favaretto&Partners creates the new servant table Together, which gets born from the union of the figures of Amanda and Ambrogio. Together is a double-face table that recalls Amanda's shapes on one side and Ambrogio's on the other, and is ideal to be placed next to a sofa or used as an emptying shelf, for a pop touch in a residential project, or at a restaurant table, as a base or side table.