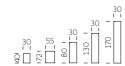

### GLOBO COLLECTION

Design SLIDE STUDIO

Collection GLOBO GLOBO HANGING GLOBO TIGE ACQUAGLOBO

The simplicity of a luminous sphere that can create amazing and elegant atmospheres in indoor and outdoor settings. Globo collection is a numerous family: it is available in different dimensions from 25cm up to 2mt diameter, and in different version as table, floor, wall/ceiling, hanging and 120 floating lamps.

### **GLOBO COLLECTION**

category hanging, wall, ceiling, floor lamp material polyethylene

### MINERAL COLLECTION

Design SLIDE STUDIO

category table, hanging, ceiling lamp material polyethylene

MINERAL

MINERAL HANGING

80/90/130/140

MINERAL TIGE

55/75/175