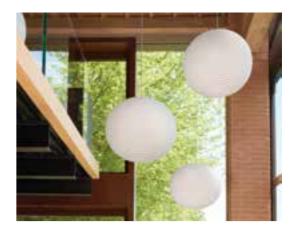

### GLOBO COLLECTION

Design SLIDE STUDIO

Collection GLOBO GLOBO HANGING GLOBO TIGE ACQUAGLOBO

The simplicity of a luminous sphere that can create amazing and elegant atmospheres in indoor and outdoor settings. Globo collection is a numerous family: it is available in different dimensions from 25cm up to 2mt diameter, and in different version as table, floor, wall/ceiling, hanging and 120 floating lamps.

### **GLOBO COLLECTION**

category hanging, wall, ceiling, floor lamp material polyethylene