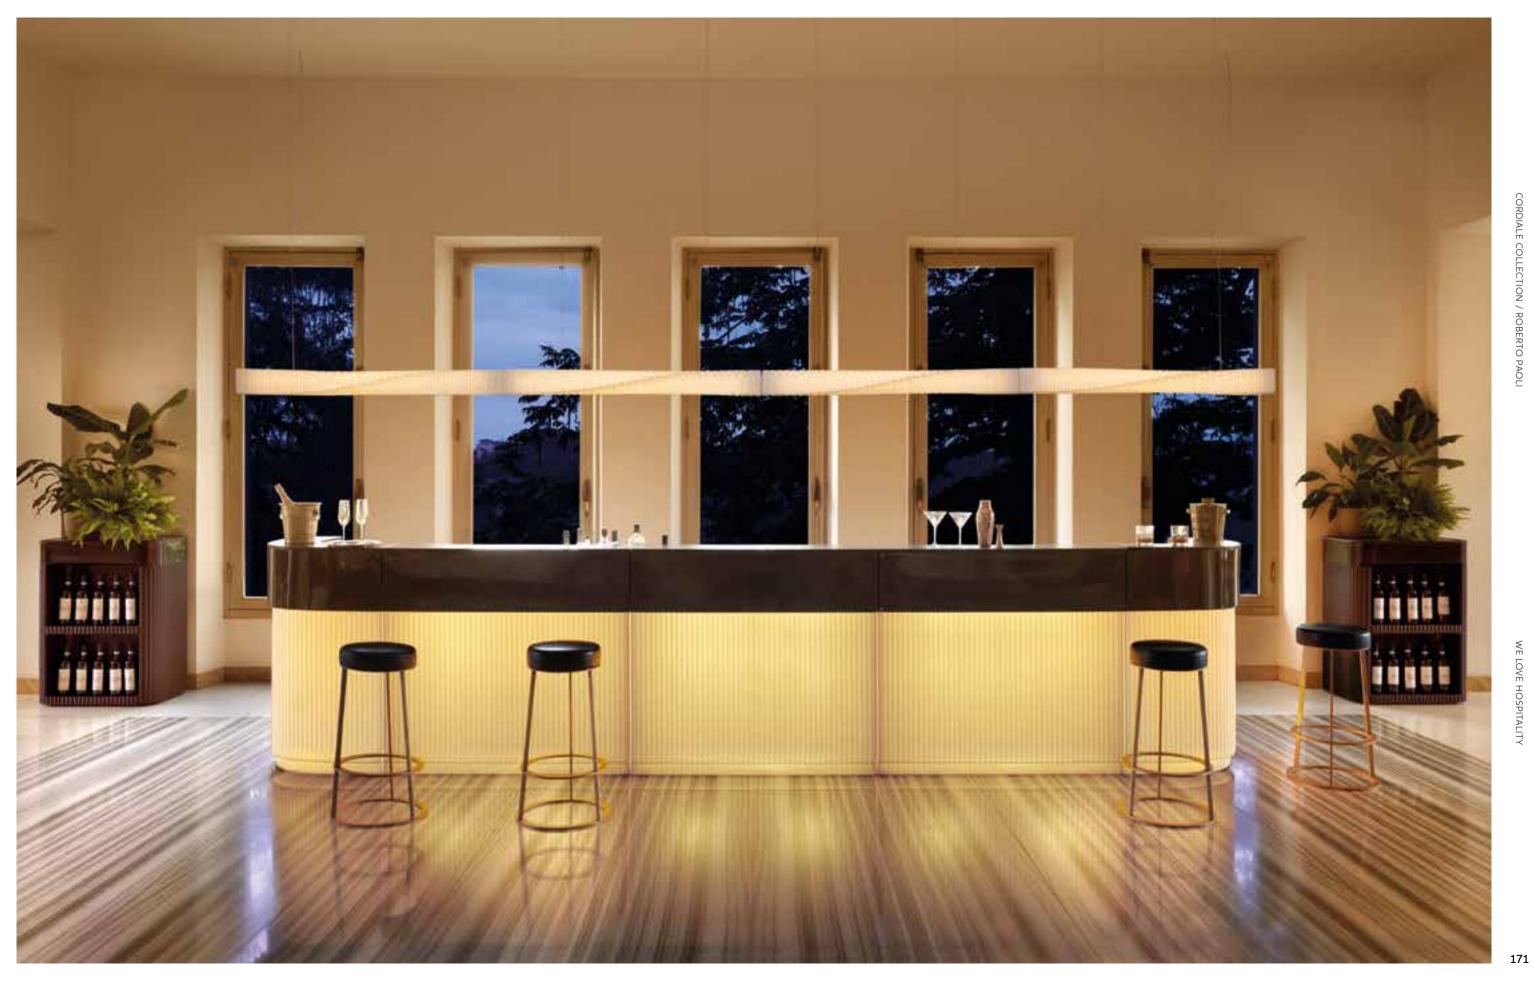

# CORDIALE COLLECTION

Design
ROBERTO PAOLI

CORDIALE
CORDIALE CORNER
CORDIALE WELCOME

"The function becomes the first step for the creation of the shape in the Cordiale bar counter. Cordiale can give a sweetly retro style to a contemporary space. The geometries that make up the project, as well as the surface finishes, lead back to materials such as stone or hand-made wood essences".

### **CORDIALE COLLECTION**

category **bar counter** material **polyethylene** 

CORDIALE

CORDIALE CORNER CORDIALE WELCOME