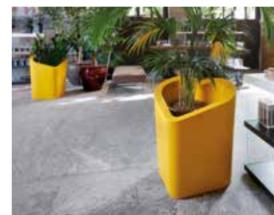

## X-POT COLLECTION

Design SLIDE STUDIO

category **pot** material polyethylene

Colourful and minimal: its double wall and round base make X-Pot ideal to every kind of settings. The different dimensions of pots let X-Pot family give a touch of colour and luminous elegance in private gardens or terraces, or to host the guests in hotels, restaurants or shops.