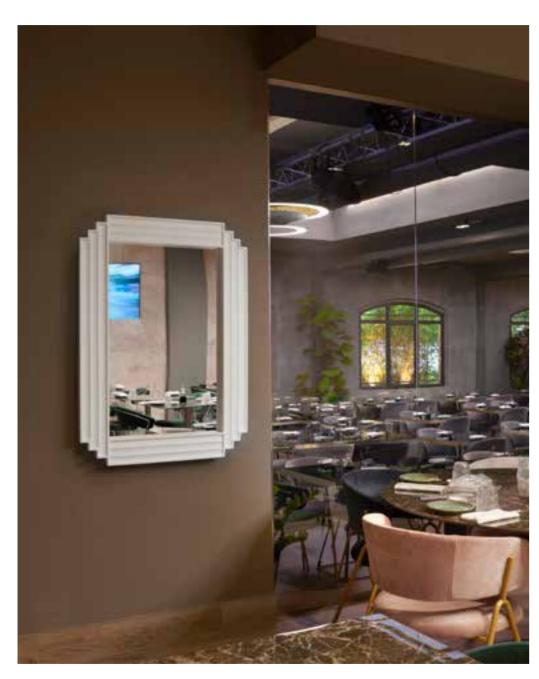

# GIOTTO MIRROR

Design ROBERTO PAOLI

Collection

GIOTTO MIRROR 80 GIOTTO MIRROR 80 LIGHT GIOTTO MIRROR 110 GIOTTO MIRROR 110 LIGHT

category mirror material polyethylene, mirror

Roberto Paoli's perfect circle becomes an essential and elegant mirror: Giotto Mirror customises contract and residential furnishings thanks to the countless combinations of dimensions and colours. Available in two sizes, Giotto Mirror can give a touch of light in the luminous version, a pop soul in the standard colours or a more glamorous style in the lacquered version.