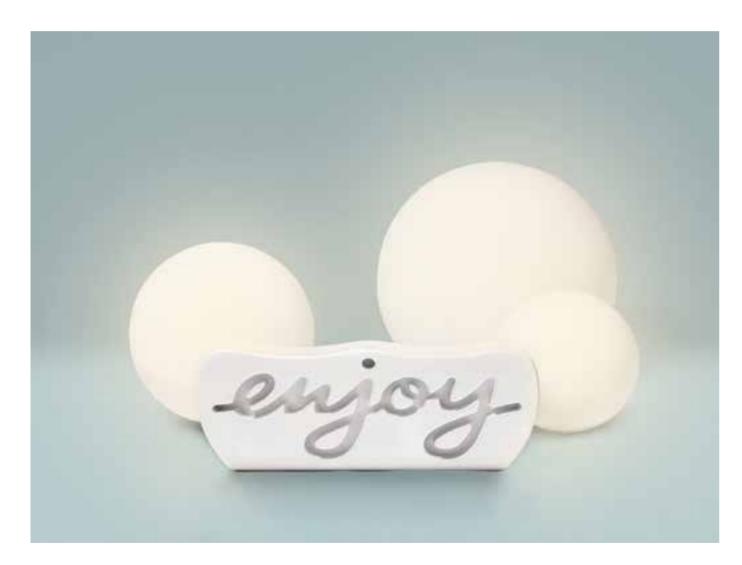

### ENJOY

Design ADRIANA LOHMANN, GIÒ COLONNA ROMANO

category bench material polyethylene

Sinuous, ergonomic and symmetrical, a functional sculpture symbol of happiness: Enjoy is the bench designed by Adriana Lohmann and Giò Colonna Romano, conceived and produced with two seats, because joy must be shared! Enjoy is versatile, ready to bring its wish for the joy of living into indoor and outdoor settings, and transversal: the word in fact reads identically on both sides.