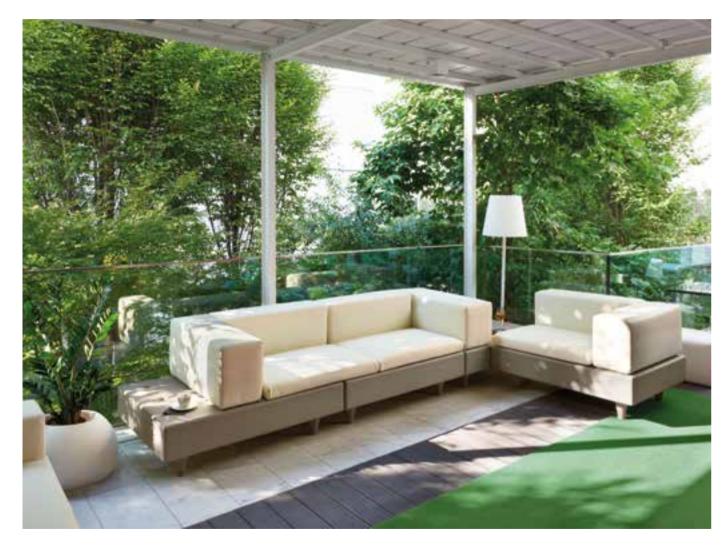

### MARA COLLECTION

Design

LORENZA BOZZOLI

Collection MARA MARA SOFA MARA POUF MARA LOW TABLE

Good Design Award 2019

#### MARA COLLECTION

category Armchair, sofa, pouf, coffee table material Polyethylene, textile cushion (for seats) zinc-coated iron, hpl tabletop (for coffee tables)

MARA LOW TABLE MARA LOW TABLE SQUARE TOP