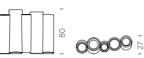

#### OTTOCENTO COLLECTION

category **table**, **coffee table** material **polyethylene**, HPL tabletop

Fr 80 . . . 80 . . . . 200

OTTOCENTO SIZE M

OTTOCENTO SIZE L

24 O

OTTOCENTO MINI SIZE M

OTTOCENTO MINI SIZE L

Ottocento is an indoor and outdoor table available in five polyethylene base sizes, combinable with different shapes and finishes HPL tops. Thanks to a collaboration between the designer and SLIDE production department, every table is a unique piece.