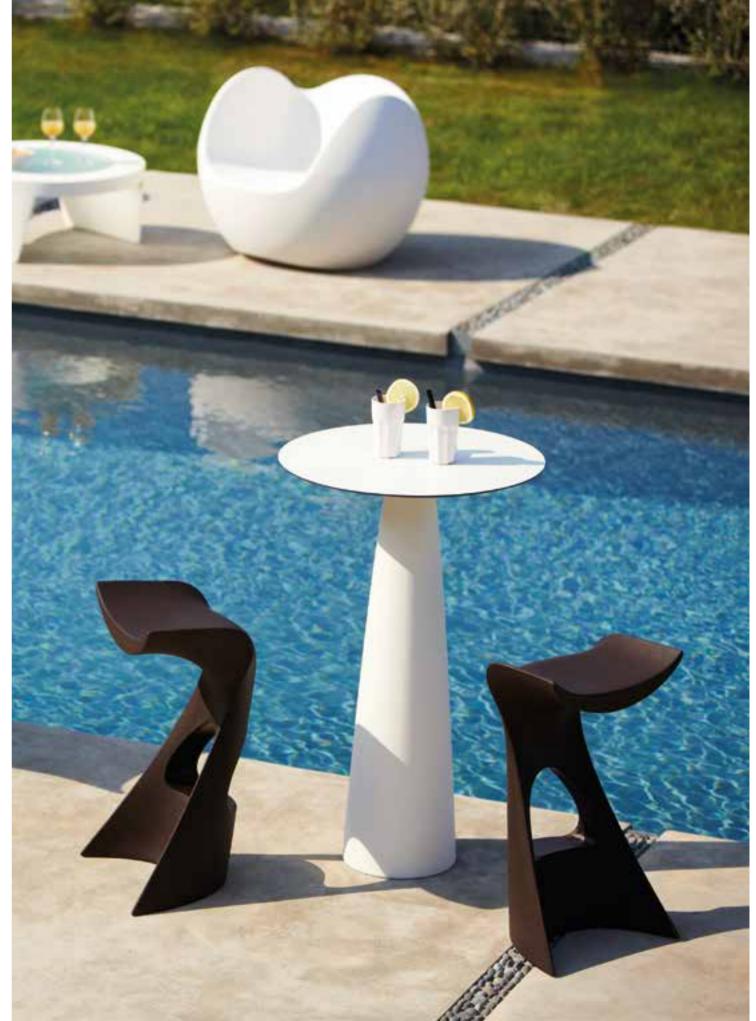

### KONCORD + JET

Design

KARIM RASHID

category high stool material polyethylene

category table material polyethylene

"I love plastic. I always have and always will. Plastic has afforded a warm, soft, malleable, flexible, comfortable, lightweight democratic landscape reaped with innovation. And with that I made Koncord, an entirely unique shape that is only made possible by plastic. The resulting form of movement speaks about our dynamic digital age".