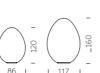

### GLOBO COLLECTION

Design SLIDE STUDIO

Collection GLOBO GLOBO HANGING GLOBO TIGE ACQUAGLOBO

The simplicity of a luminous sphere that can create amazing and elegant atmospheres in indoor and outdoor settings. Globo collection is a numerous family: it is available in different dimensions from 25cm up to 2mt diameter, and in different version as table, floor, wall/ceiling, hanging and 120 floating lamps.

### **GLOBO COLLECTION**

category hanging, wall, ceiling, floor lamp material polyethylene