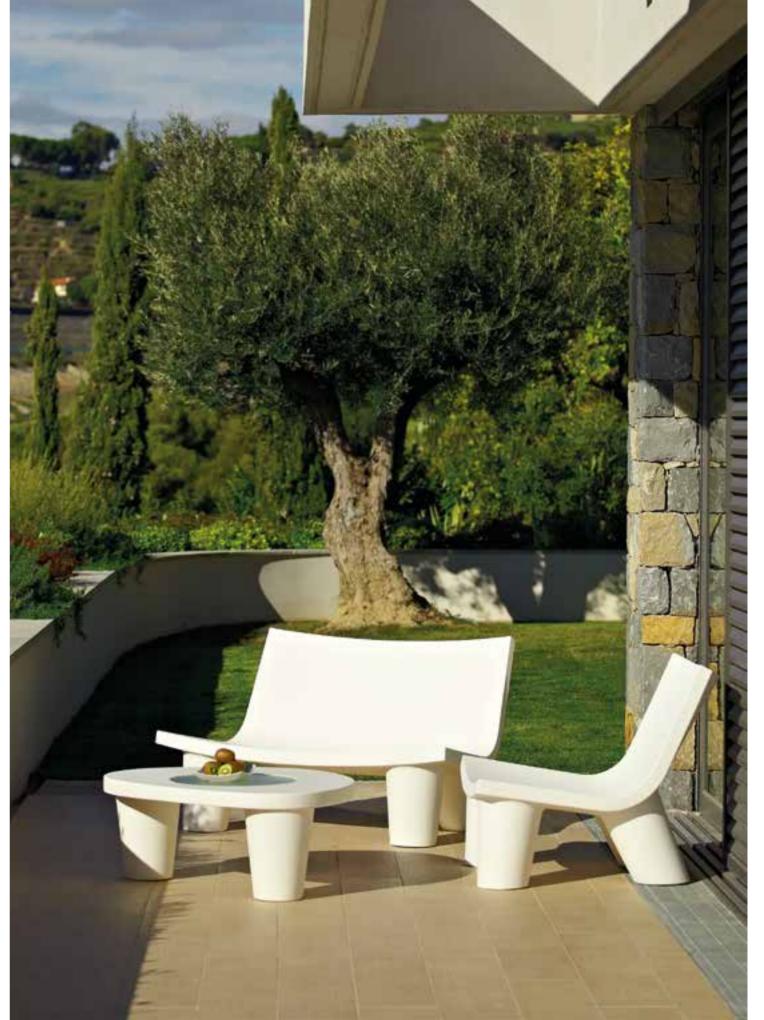

# LOW LITA COLLECTION

Design

PAOLA NAVONE - OTTO STUDIO

Collection LOW LITA LOW LITA LOVE LOW LITA LOUNGE LOW LITA TABLE

"This collection is dedicated to the pleasure of relax both outdoor and indoor, it looks informal, fun and nice. Low Lita collection tells stories of different worlds which "mix-up" with joy".

### **LOW LITA COLLECTION**

category **armchair**, **lounge seats**, **sofa**, **coffee table** material **polyethylene**, **textile cushion** 

"Low Lita can remind of a seat with an African style of an exotic country. Unexpectedly, it becomes something different but also contemporary, thanks to its material and the technique used to realize it".

### ANNIVERSARY EDITION

born from the perfect match between Paola Navone's incredible creativity and the deep knowledge of Slide in the processing of plastic materials.

We celebrate the iconic Low Lita with a new nuance, Low Lita Anniversary collection is not a special edition, but it is unique: its black and white nuances are the result of the craftsmanship of rotational moulding; these nuances are not replicable so to personalize each product.