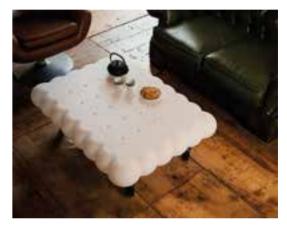

#### OTTOCENTO COLLECTION

category **table**, **coffee table** material **polyethylene**, HPL tabletop

Fr 80 . . . 80 . . . . 200

OTTOCENTO SIZE M

OTTOCENTO SIZE L

24 O

OTTOCENTO MINI SIZE M

OTTOCENTO MINI SIZE L

Ottocento is an indoor and outdoor table available in five polyethylene base sizes, combinable with different shapes and finishes HPL tops. Thanks to a collaboration between the designer and SLIDE production department, every table is a unique piece.