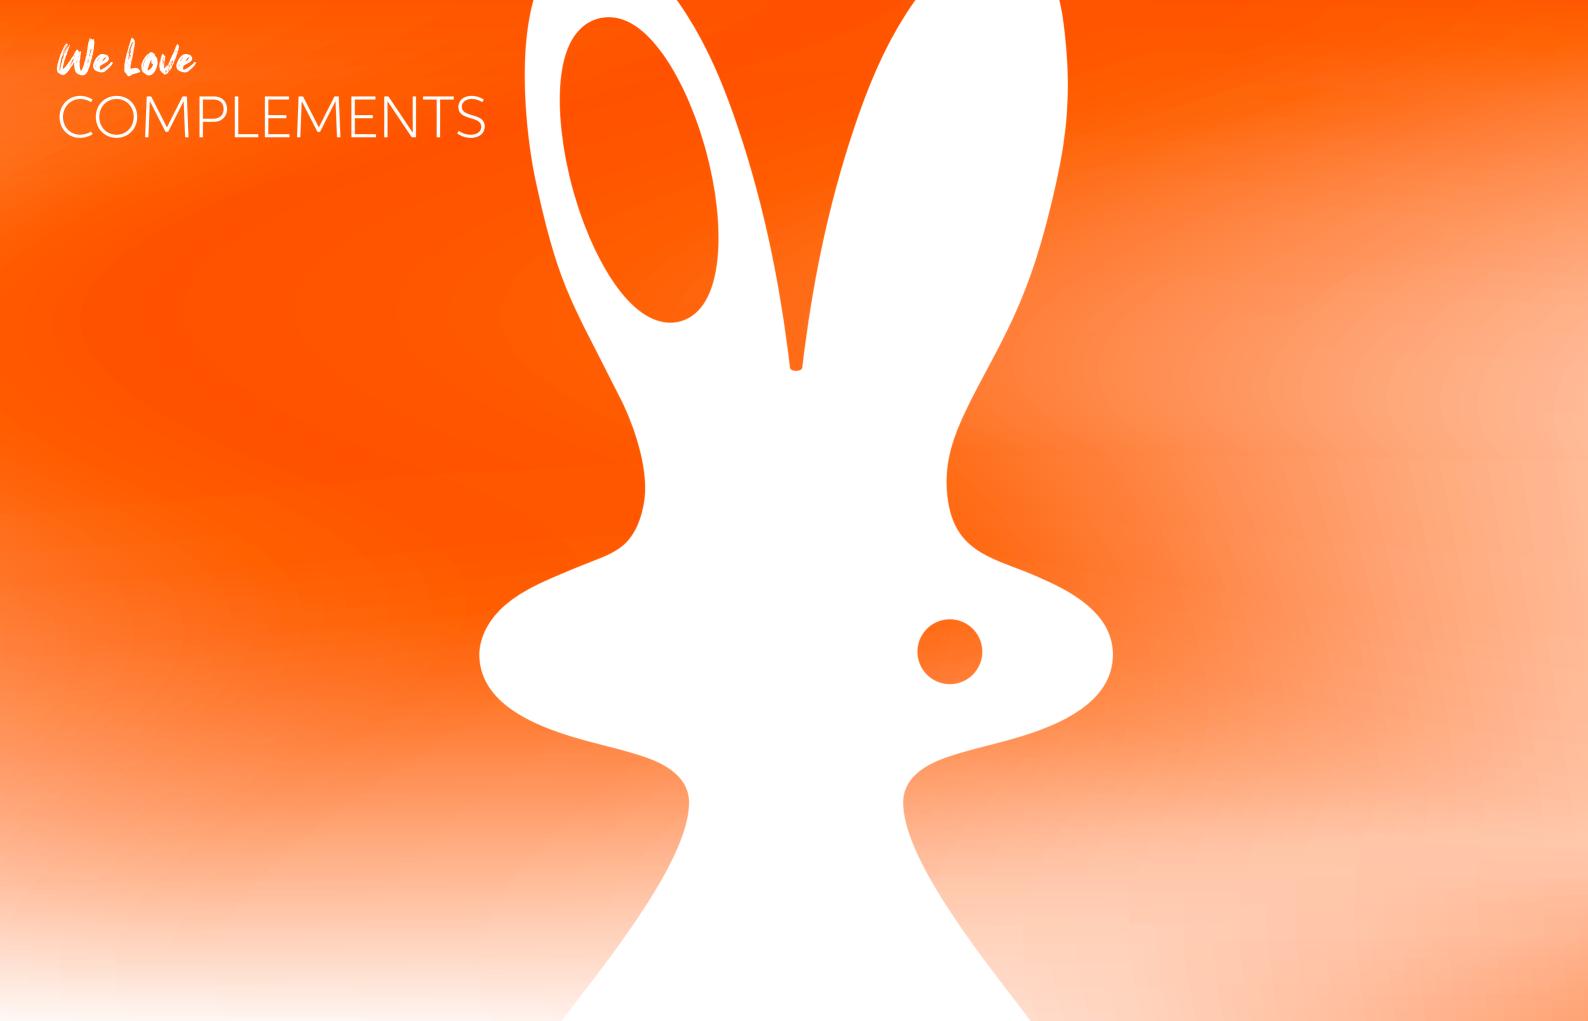

### BUNNY

Design AKI KURODA

category complement material polyethylene

From the creative flair of the great Japanese artist Aki Kuroda, and a collaboration with the Yoyo Maeght Gallery, come the sculptures Bunny and Cosmo Bunny.

Big ears and a bewildered gaze, the unmistakable silhouette of Bunny and Cosmo Bunny fills rooms with its adorable charisma. The smaller version, Bunny, and the larger version, Cosmo Bunny, are the perfect synthesis of artistic sculpture, for their unmistakable shape, and industrial production, created in polyethylene through rotational moulding.

WE LOVE COMPLEMENTS