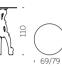

### AMORE OCEAN

Design

GIÒ COLONNA ROMANO

category bench material recycle plastic from fishing nets and

To celebrate the 10th anniversary of the Amore bench, Amore Ocean is born as a special edition made with recycled materials derived from fishing nets and marine ropes. Available in two exclusive colours, Atlantic Blue and Pacific Green, Amore Ocean combines elegance, innovation, and a strong commitment to sustainability, carrying with it a message of respect for the sea and the environment.

### **AMORE**

Design

GIÒ COLONNA ROMANO

category bench material polyethylene

4 0 W 0 %

"Amore bench represents the synthesis of the main characteristics of SLIDE production. Love ("amore" in Italian) for the colour, love for the original design, love for the unusual shapes. This bench is a sculpture and a positive hymn to love, which should be present in all its shapes inside every home".