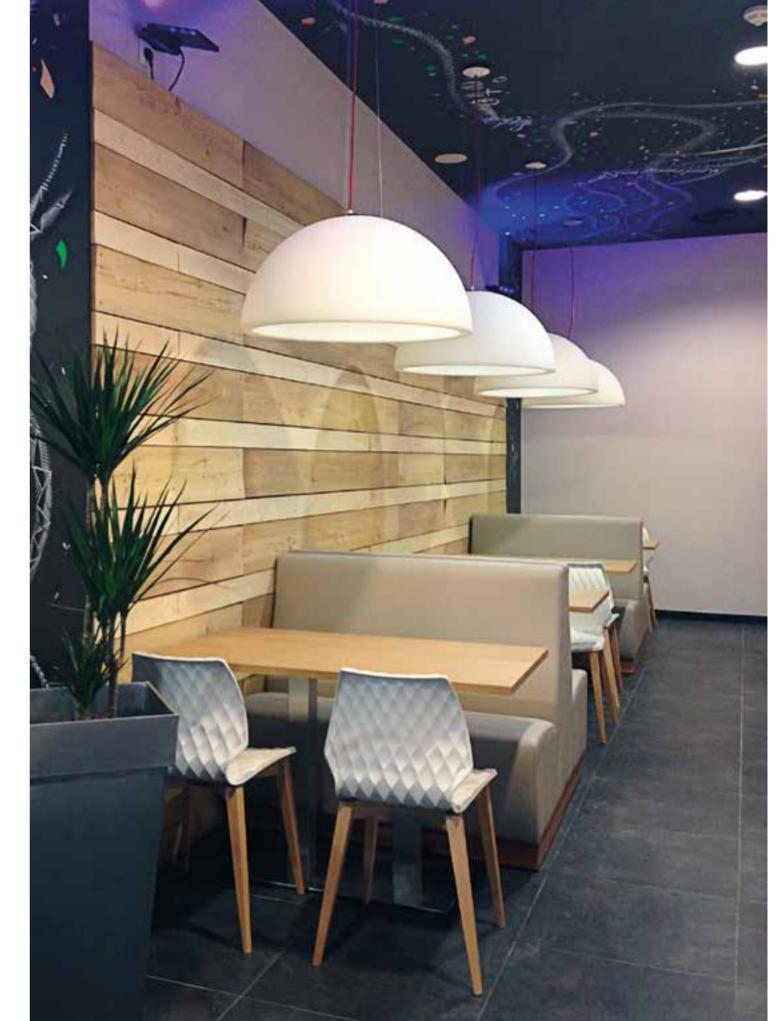

### GLOBO COLLECTION

Design SLIDE STUDIO

Collection GLOBO GLOBO HANGING GLOBO TIGE ACQUAGLOBO

The simplicity of a luminous sphere that can create amazing and elegant atmospheres in indoor and outdoor settings. Globo collection is a numerous family: it is available in different dimensions from 25cm up to 2mt diameter, and in different version as table, floor, wall/ceiling, hanging and 120 floating lamps.

### **GLOBO COLLECTION**

category hanging, wall, ceiling, floor lamp material polyethylene