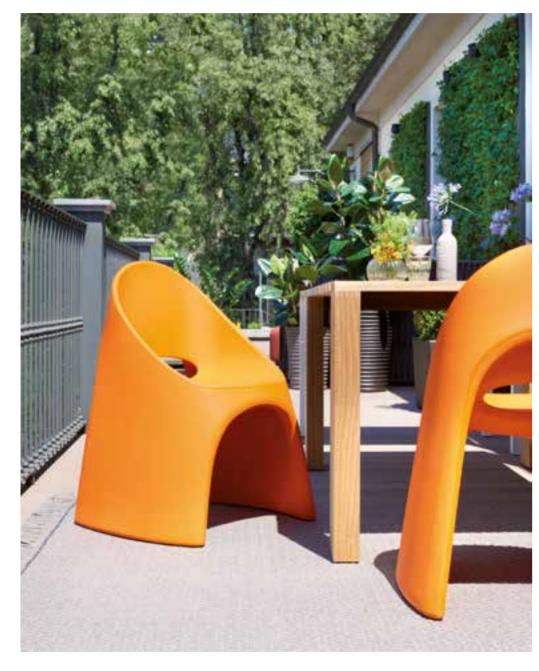

### COLISEUM

Design

ALVARO URIBE

category **armchair** material **polyethylene** 

History becomes function in the Coliseum chair. Inspired by the iconic architecture of the Rome Colosseum, this chair reverently honors its majestic arches and grandeur. Its monolithic body is punctuated by multiple arches, infusing the chair with a sense of timeless lightness. With its iconic grooves, the chair artfully plays with light and shadow, transforming any space into a mesmerizing showcase of splendor and light patterns.