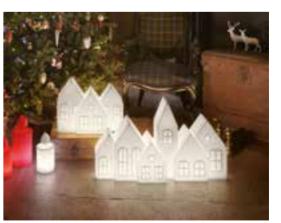

### GLOBO COLLECTION

Design SLIDE STUDIO

Collection GLOBO GLOBO HANGING GLOBO TIGE ACQUAGLOBO

The simplicity of a luminous sphere that can create amazing and elegant atmospheres in indoor and outdoor settings. Globo collection is a numerous family: it is available in different dimensions from 25cm up to 2mt diameter, and in different version as table, floor, wall/ceiling, hanging and 120 floating lamps.

30/40

MINERAL STAND

The luxurious marble finishes, with grey and red veinings, characterize the Mineral collection. The marbled texture made the light delicate and welcoming in table, floor and hanging versions. For classy indoor spaces, simple but at the same time unforgettable.