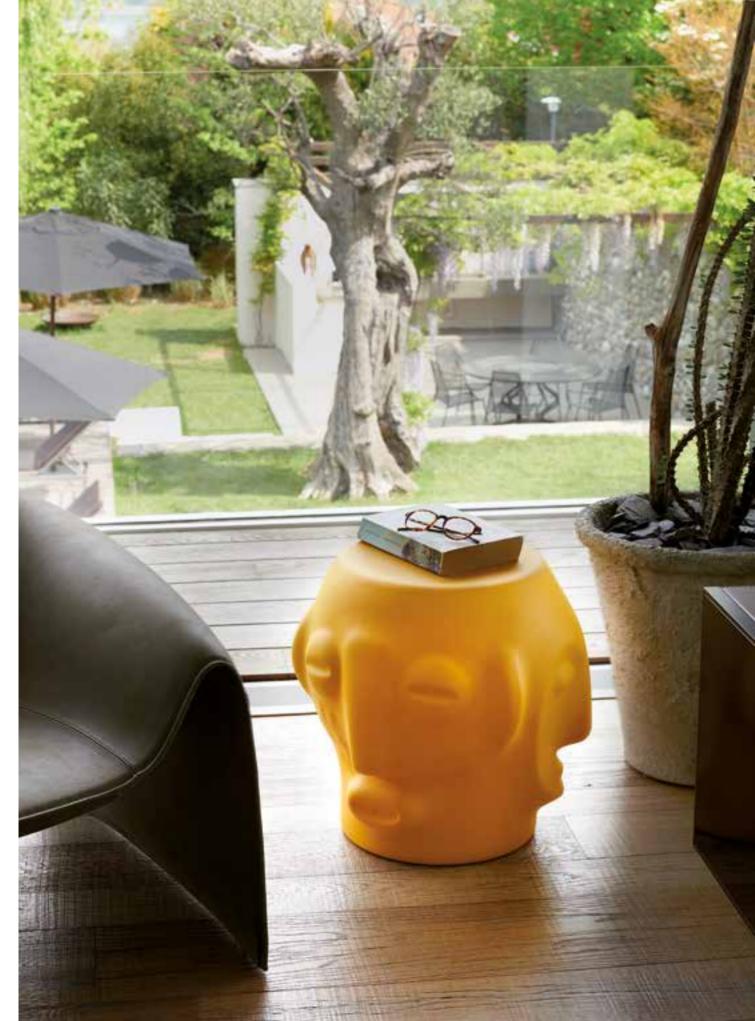

### AFRIKA COLLECTION

Design MARCANTONIO

Collection KROKO BIG KROKO THREEBÙ THREEBÙ POT THREEBÙ TOTEM

Good Design Award 2023

A distant and iconic world becomes contemporary and close to us thanks to the most serious characteristic of all: irony. Marcantonio's unmistakable style signs Afrika collection: the Kroko chairs and the Threebù items.

"Kroko is at the same time an industrial item and a sculpture, with references to Nature and contemporary art, thanks to its hinted but also unmistakable shape".

Marcantonio