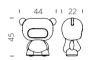

### BUNNY

Design AKI KURODA

category complement material polyethylene

From the creative flair of the great Japanese artist Aki Kuroda, and a collaboration with the Yoyo Maeght Gallery, come the sculptures Bunny and Cosmo Bunny.

Big ears and a bewildered gaze, the unmistakable silhouette of Bunny and Cosmo Bunny fills rooms with its adorable charisma. The smaller version, Bunny, and the larger version, Cosmo Bunny, are the perfect synthesis of artistic sculpture, for their unmistakable shape, and industrial production, created in polyethylene through rotational moulding.