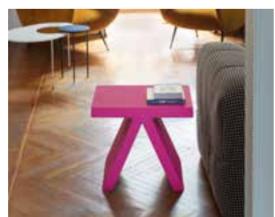

## WOW

Design KAZUKO OKAMOTO

category bench material polyethylene

The calligraphic and palindromic WOW creates amazement and happiness in every kind of settings. This pop seat pays a tribute to the comics culture in Japan, where Kazuko 224 Okamoto was born.