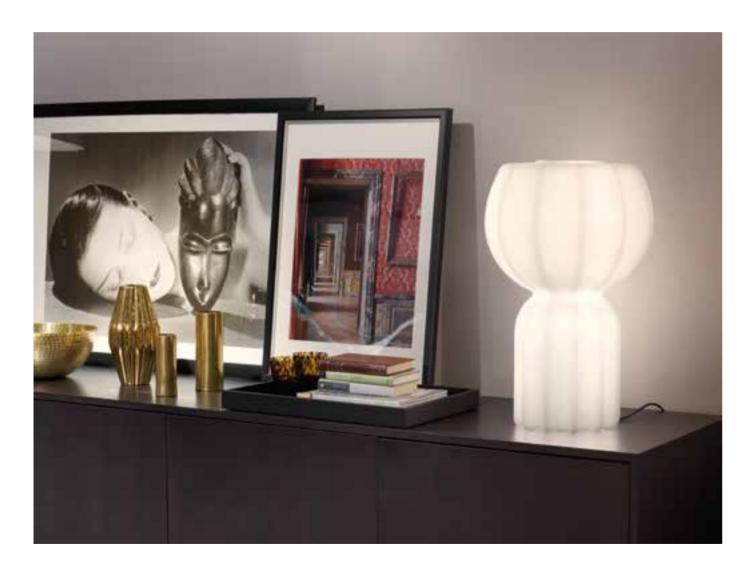

### MINERAL COLLECTION

Design SLIDE STUDIO

category table, hanging, ceiling lamp material polyethylene

MINERAL

MINERAL HANGING

80/90/130/140

MINERAL TIGE

55/75/175

30/40

MINERAL STAND

The luxurious marble finishes, with grey and red veinings, characterize the Mineral collection. The marbled texture made the light delicate and welcoming in table, floor and hanging versions. For classy indoor spaces, simple but at the same time unforgettable.