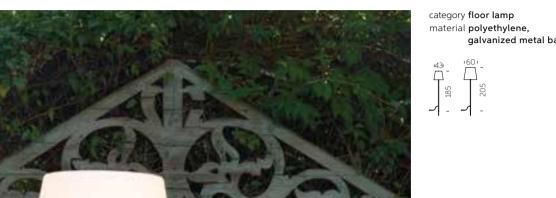

#### **RIBS COLLECTION**

category **Armchair**, **high stool** material **polyethylene**, **galvanized metal** 

RIBS

Ribs and Ribs up, with their friendly and familiar design, have organic shapes but a strong and contemporary pop soul. Their essential elegance of the structure matches perfectly with the volumes typical of rotational moulding.

## RIBS UP

Design

PAOLA NAVONE - OTTO STUDIO

category **high stool** material **polyethylene**, **galvanized metal** 