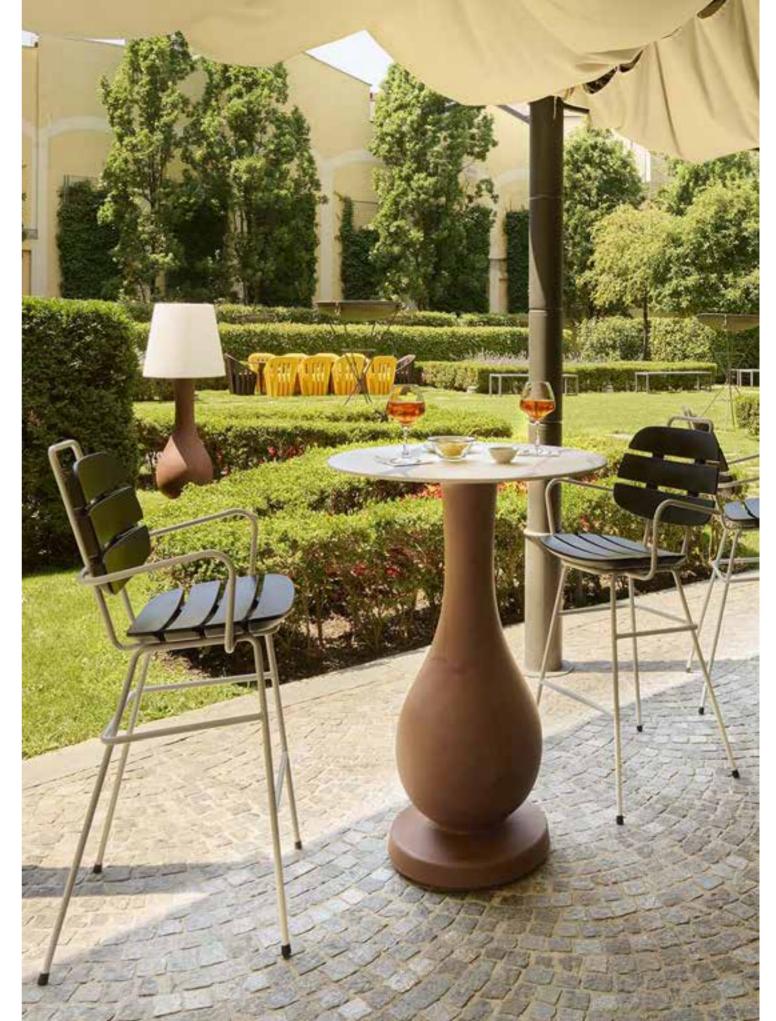

### ED + ZOE

Ed table is the perfect mix between different shape and material: its conical base is in polyethylene and its round top in in tempered glass. Its soul mate is Zoe, a sinuous and elegant chair. Both of them can give a magic touch in their luminous version.

Design

GUGLIELMO BERCHICCI

category table material polyethylene, tempered glass tabletop

category **chair** material **polyethylene** 