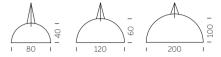

### CUPOLE

Cupole hanging lamp has got an ordinary shape but extraordinary dimensions. Its half-sphere shape is suitable for every indoor settings: Cupole can give a touch of strong personality to every anonymous area. Available in three different dimensions, it gives a playful touch in standard colours, or to be elegant and sophisticate in the two-coloured lacquered version.

Design GIÒ COLONNA ROMANO

category hanging lamp material polyethylene