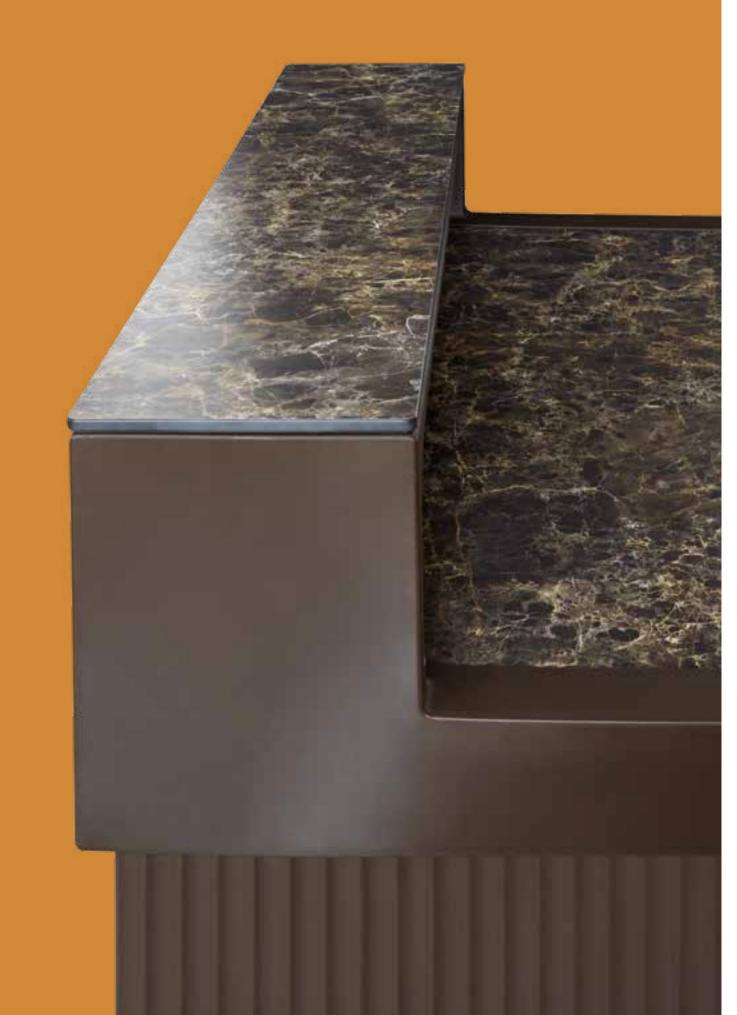

30/40

MINERAL STAND

The luxurious marble finishes, with grey and red veinings, characterize the Mineral collection. The marbled texture made the light delicate and welcoming in table, floor and hanging versions. For classy indoor spaces, simple but at the same time unforgettable.