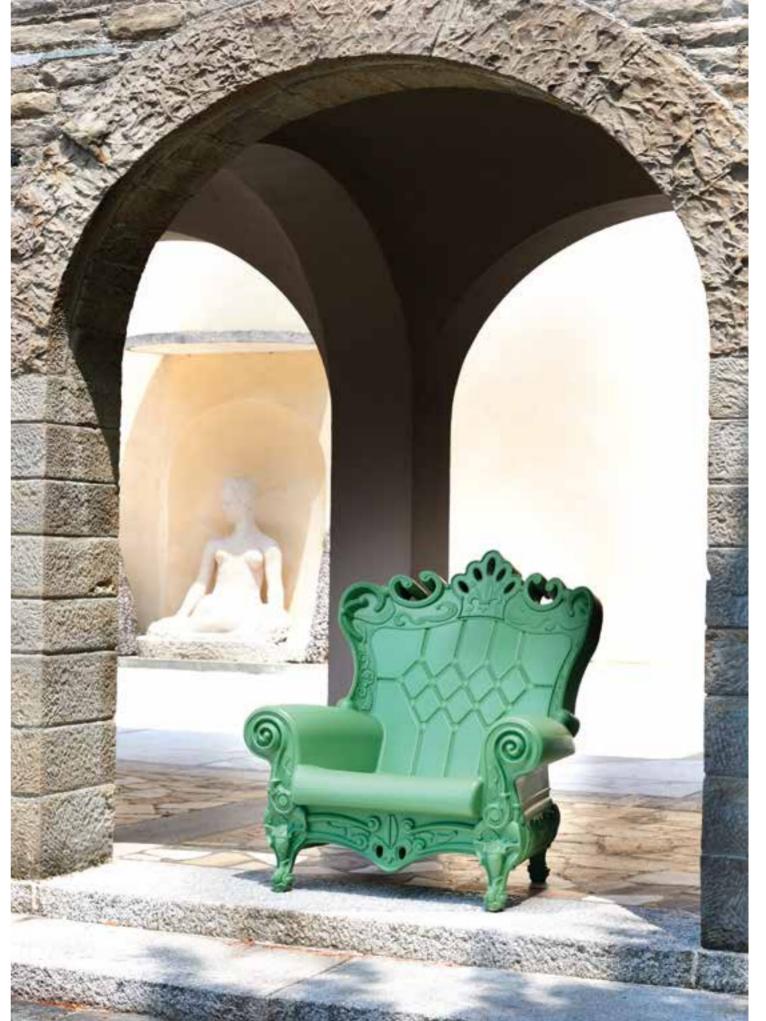

### QUEEN OF LOVE

Design

MORO & PIGATTI

category **armchair** material **polyethylene** 

"The Design of Love collection is completely Made in Italy and has brought a touch of freshness and an innovative approach to the design world by re-interpreting the Baroque furniture in a Pop way".