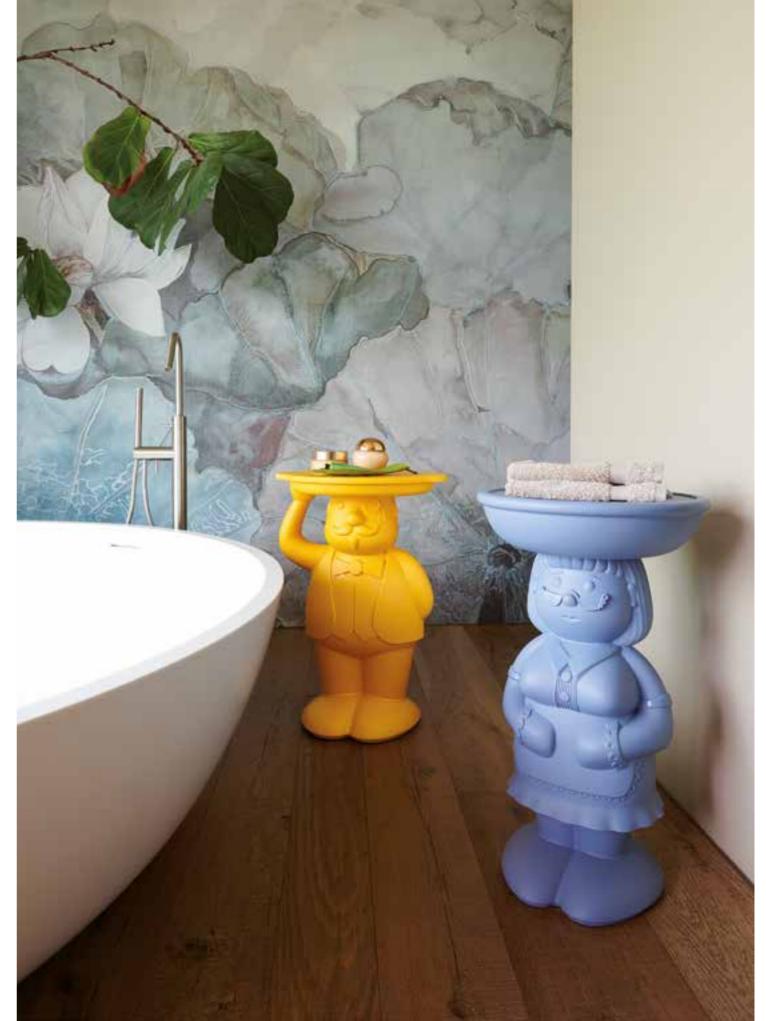

# AMBROGIO

Design

FAVARETTO&PARTNERS

category servant table material polyethylene, wood removable tray

"Ambrogio and Amanda, with a wink to green side, are nice and attractive items, but at the same time they are ecofriendly. Thanks to Ambrogio and Amanda, Design becomes democratic, ethic and ideal to improve our planet."

### AMANDA

Design

FAVARETTO&PARTNERS

category **servant table** material **polyethylene**, **wood removable tray** 