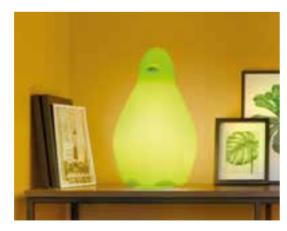

### CONO

design SLIDE STUDIO category floor lamp material polyethylene .<u>Ö</u>.