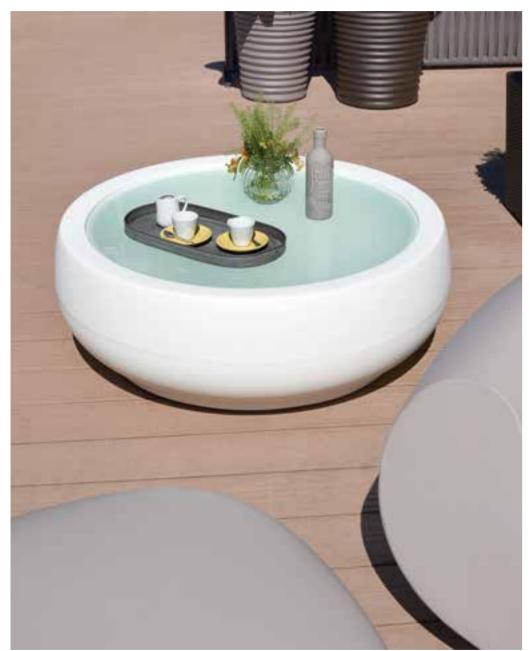

### CHUBBY COLLECTION

Design MARCEL WANDERS

Collection CHUBBY CHUBBY LOW CHUBBY SIDE TABLE

### **CHUBBY COLLECTION**

category lounge armchair, footrest, coffee table material **polyethylene**, glass tabletop (for coffee table)

CHUBBY LOW

CHUBBY SIDE TABLE

"Chubby was projected as a plastic reinterpretation of the Crochet Chair, an armchair composed of crocheted fiber which has been hardened with epoxy and designed in a limited edition. The open structure and lightness of the chair provided a nice contrast".