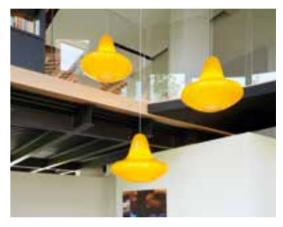

### GLOBO COLLECTION

Design SLIDE STUDIO

Collection GLOBO GLOBO HANGING GLOBO TIGE ACQUAGLOBO

The simplicity of a luminous sphere that can create amazing and elegant atmospheres in indoor and outdoor settings. Globo collection is a numerous family: it is available in different dimensions from 25cm up to 2mt diameter, and in different version as table, floor, wall/ceiling, hanging and 120 floating lamps.

### **GLOBO COLLECTION**

category hanging, wall, ceiling, floor lamp material polyethylene