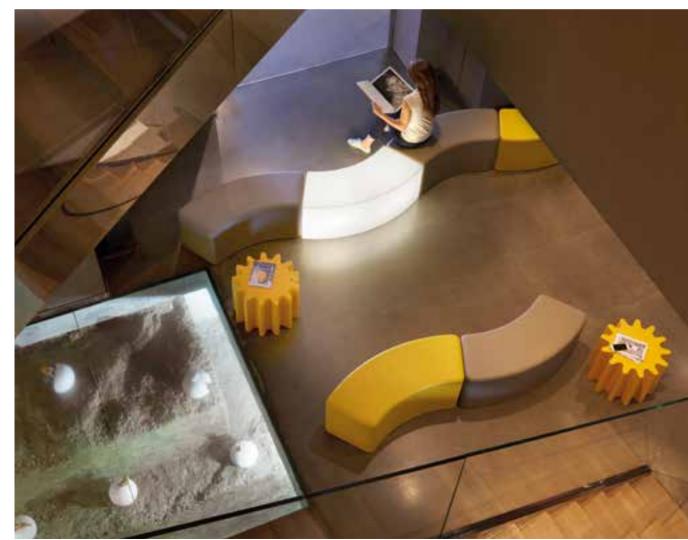

NAKE

Design

SLIDE STUDIO

material polyethylene, ecoleather cushion



The perfect match between aesthetic and functionality: Snake designs and organizes the spaces with elegance and essentiality. Luminous and modular, Snake creates dreamy atmosphere during special events or in contemporary contract Design SLIDE STUDIO

category modular seat material polyethylene





### SOFT SNAKE

Soft Snake and Soft Cubo are an even more comfortable

reinterpretation of Slide bestsellers Snake and Cubo. Made in soft polyurethane, they can perfectly match with their luminous version in polyethylene, in both indoor and outdoor settings.

### SOFT CUBO

Design

SLIDE STUDIO

category soft modular seat material soft polyurethane





Design SLIDE STUDIO

category soft stool material soft polyurethane





look to events and contract.

Pint is an extremely elegant and linear luminous high

table. The conical shape of Pint matches perfectly with the

round tempered glass top, which gives a more sophisticated

### SQUARE

Design

SLIDE STUDIO

category table material polyethylene, tempered glass tabletop







Design SLIDE STUDIO

category table material polyethylene, tempered glass tabletop



### GLORIA

Design MARC SADLER







# GLORIA MEETING

Design MARC SADLER







Design

GIANNI ARNAUDO

category **table** material **polyethylene** 





Design SLIDE STUDIO

category **stool** material polyethylene



WE LOVE HOSPITALITY

192



# HOPLÀ

Design

MARC SADLER

category **table** material **polyethylene, hpl tabletop** 





Informal and refined at the same time, Hoplà is a family o