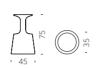

### ED + ZOE

Ed table is the perfect mix between different shape and material: its conical base is in polyethylene and its round top in in tempered glass. Its soul mate is Zoe, a sinuous and elegant chair. Both of them can give a magic touch in their luminous version.

Design

GUGLIELMO BERCHICCI

category table material polyethylene, tempered glass tabletop

category **chair** material **polyethylene** 