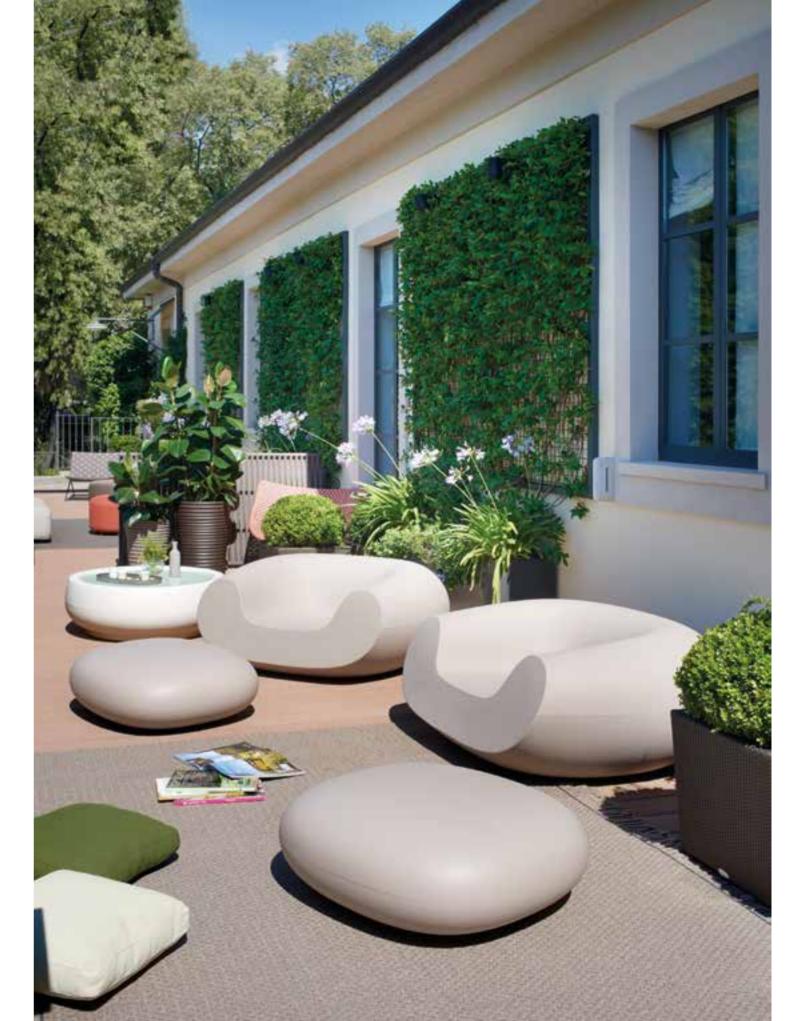

strengths of a client. Slide's strengths lie in their joy for form and mastery of rotomolding. Blos collection comes from that gregarious and expansive personality. The round bulbous forms envelop those sitting and rock gently creating a positive cocooning feeling".



### CHUBBY COLLECTION



Design MARCEL WANDERS

Collection CHUBBY CHUBBY LOW CHUBBY SIDE TABLE

### **CHUBBY COLLECTION**

category lounge armchair, footrest, coffee table material **polyethylene**, glass tabletop (for coffee table)





CHUBBY LOW



CHUBBY SIDE TABLE

"Chubby was projected as a plastic reinterpretation of the Crochet Chair, an armchair composed of crocheted fiber which has been hardened with epoxy and designed in a limited edition. The open structure and lightness of the chair provided a nice contrast".



### HAPPYLIFE

Design

BEDINI, MARZANO, SETTIMELLI

category sofa material polyethylene, textile, ecoleather cushion





As a classic nineteenth-century lounge sofa, Happylife has all the features of comfort and stability. Depending on the needs, it can be a useful flat surface or a comfortable sofa, thanks to the addition of padded cushions available in eco-92 leather or fabric, both waterproof for outdoor use.



### GELÉE COLLECTION

Design

ROBERTO PAOLI

Collection GELÉE GELÉE GRAND GELÉE LOUNGE



"Being inspired by jelly candies I designed Gelée, a soft and nice touch pouf, that converts a familiar product in something else, placed in a different context, made in new dimensions. The result is a comfortable seat which shape and colour immediately stimulates leisure, desire of touc