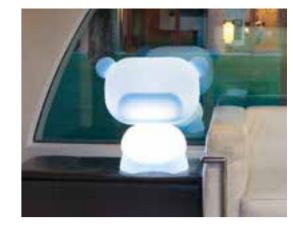

### BUNNY

Design AKI KURODA

category complement material polyethylene

From the creative flair of the great Japanese artist Aki Kuroda, and a collaboration with the Yoyo Maeght Gallery, come the sculptures Bunny and Cosmo Bunny.

Big ears and a bewildered gaze, the unmistakable silhouette of Bunny and Cosmo Bunny fills rooms with its adorable charisma. The smaller version, Bunny, and the larger version, Cosmo Bunny, are the perfect synthesis of artistic sculpture, for their unmistakable shape, and industrial production, created in polyethylene through rotational moulding.