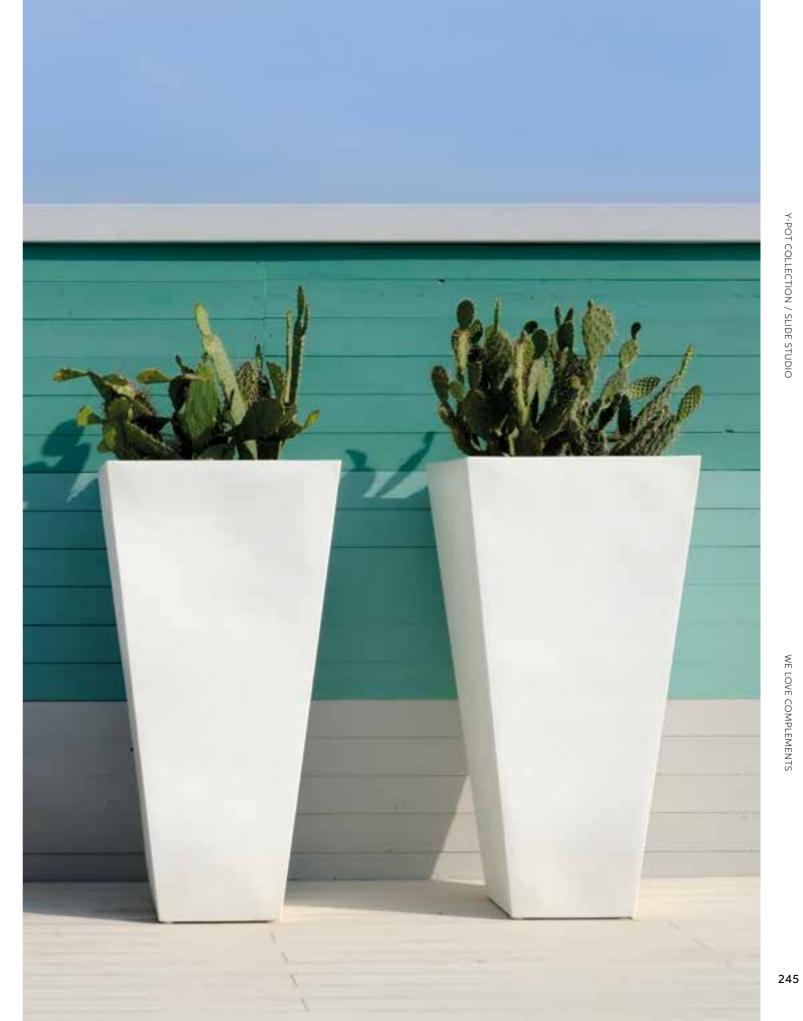

# Y-POT COLLECTION

Design SLIDE STUDIO

category **pot** material polyethylene

Luminous or lacquered, in lively colours or total white: Y-Pot is the true character to customize indoor or outdoor settings. The square shape and the different dimensions of 244 Y-Pot are suitable for contract projects as well as domestic areas.