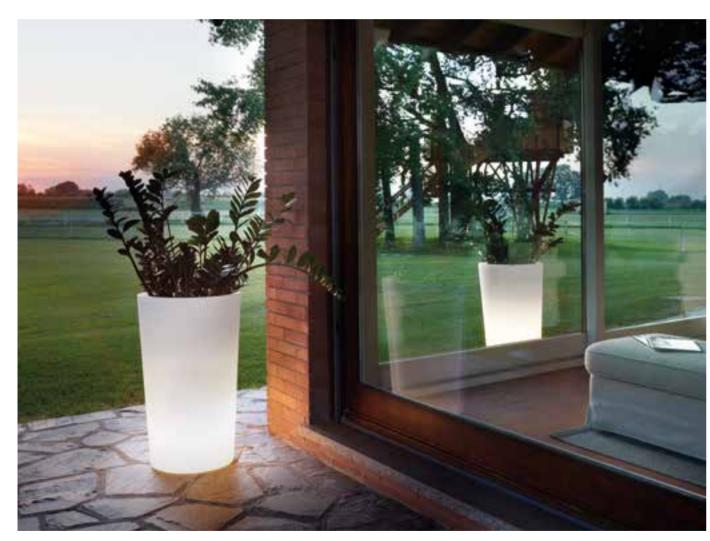

# IL VASO COLLECTION

GIÒ COLONNA ROMANO

category **pot** material polyethylene

"Versatile and minimalist, Il Vaso uses different dimensional plans to create playful furnishing. The design of II Vaso is a stylized pot, as a comic book version of the traditional garden item".