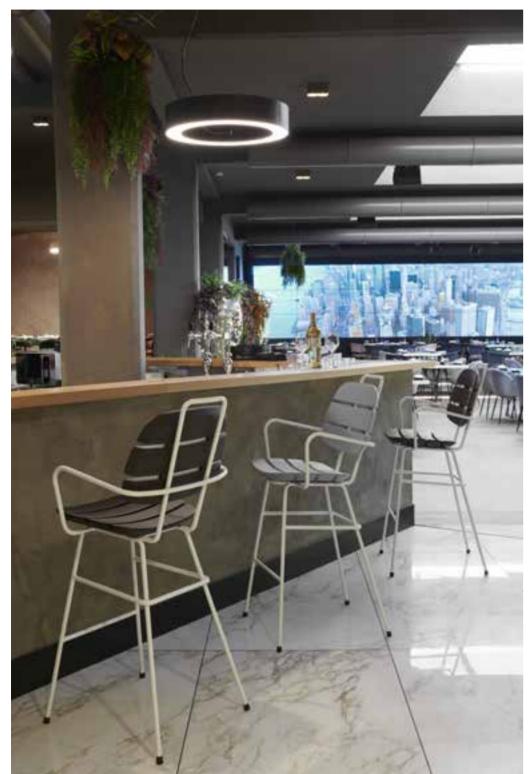

#### **RIBS COLLECTION**

category **Armchair**, **high stool** material **polyethylene**, **galvanized metal** 

RIBS

Ribs and Ribs up, with their friendly and familiar design, have organic shapes but a strong and contemporary pop soul. Their essential elegance of the structure matches perfectly with the volumes typical of rotational moulding.