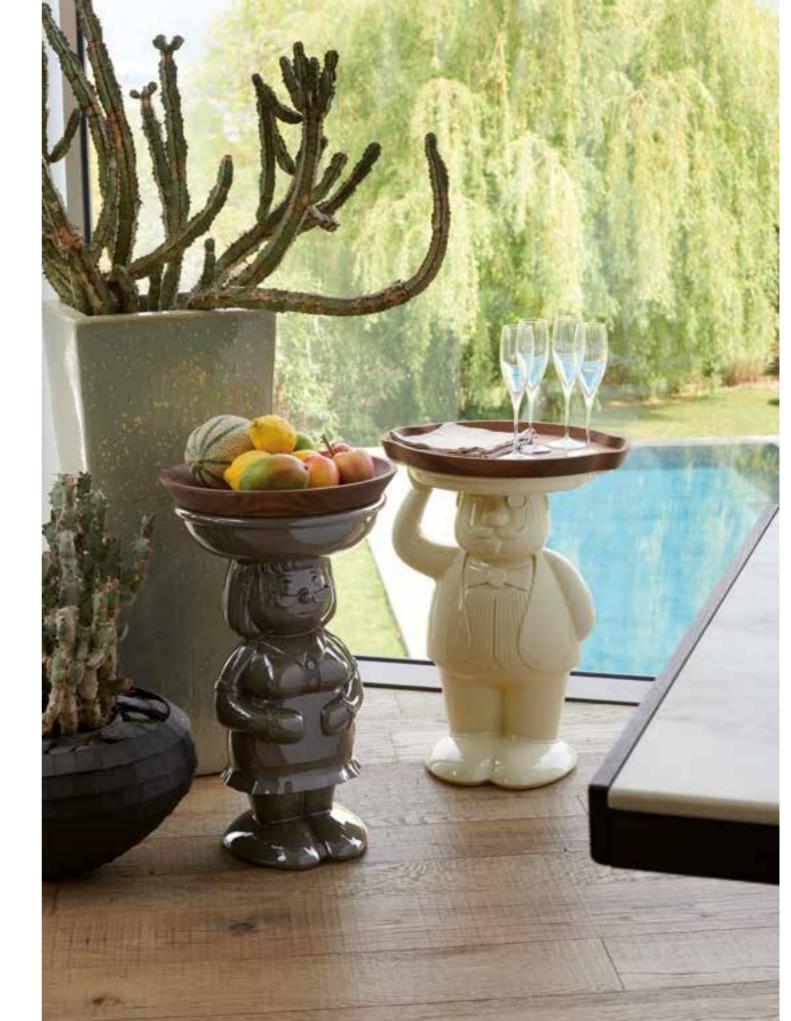

# AMBROGIO

Design

FAVARETTO&PARTNERS

category servant table material polyethylene, wood removable tray

"Ambrogio and Amanda, with a wink to green side, are nice and attractive items, but at the same time they are ecofriendly. Thanks to Ambrogio and Amanda, Design becomes democratic, ethic and ideal to improve our planet."

### AMANDA

Design

FAVARETTO&PARTNERS

category **servant table** material **polyethylene**, **wood removable tray** 