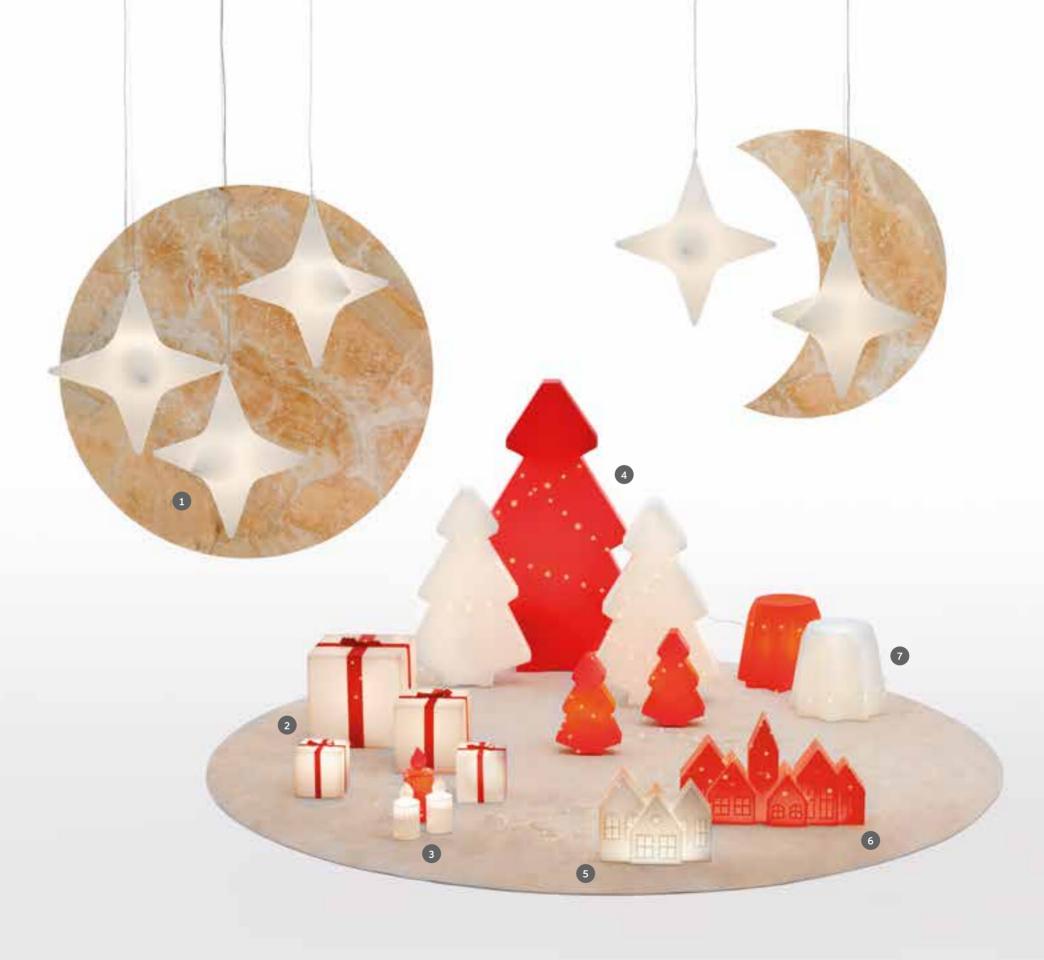

### BE MERRY

The joy of winter festivities overflows thanks to furniture items and accessories that can create the perfect atmosphere for displays, homes, restaurants and hotels. For anyone who loves winter, here are our reinterpretations with a contemporary, pop twist of the symbols we all know and love.

- 1. SIRIO hanging lamp
- 2. MERRY CUBO table/floor lamp
- 3. FIAMMETTA / FIAMMA table lamp | p. 163
- 4. LIGHTREE table/floor lamp | p. 164
- 5. KOLME table lamp | p. 163
- 6. KUUSI table lamp | p. 163