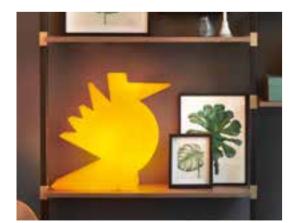

### BANANA LEAF

Design MARCANTONIO

Lush, large in dimensions, with a hinting but unmistakable design: its stylised shape clearly recalls large banana leaves, under which to rest in the shade while planning, perhaps, your next holiday. It can be used individually or in endless composition possibilities. Banana Leaf is also available as a wall 104 lamp or as a coloured, non-luminous decorative complement.