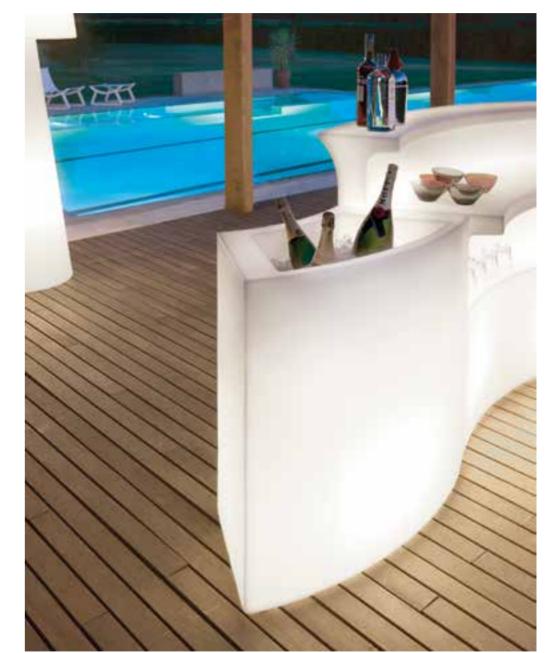

# JUMBO COLLECTION

The first real success of Slide, Jumbo Bar is the ancestor of the whole production of luminous bar counters. Jumbo Bar and Jumbo Corner are suitable to create unique events, both in indoor and outdoor spaces.

Design JORGE NAJERA

> category bar counter material polyethylene