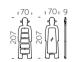

### AMORE OCEAN

Design

GIÒ COLONNA ROMANO

category bench material recycle plastic from fishing nets and

To celebrate the 10th anniversary of the Amore bench, Amore Ocean is born as a special edition made with recycled materials derived from fishing nets and marine ropes. Available in two exclusive colours, Atlantic Blue and Pacific Green, Amore Ocean combines elegance, innovation, and a strong commitment to sustainability, carrying with it a message of respect for the sea and the environment.

### **AMORE**

Design

GIÒ COLONNA ROMANO

category bench material polyethylene

4 0 W 0 %

"Amore bench represents the synthesis of the main characteristics of SLIDE production. Love ("amore" in Italian) for the colour, love for the original design, love for the unusual shapes. This bench is a sculpture and a positive hymn to love, which should be present in all its shapes inside every home".