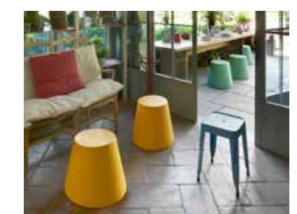

### DINO

Design SLIDE STUDIO

category floor lamp material polyethylene

The sweet and sensual light of Cubo collection is able to create a lounge and elegant setting in every indoor and outdoor contract project, so Cubo becomes one of the Slide

Design SLIDE STUDIO

category table, floor, hanging lamp material polyethylene

20/30/43

CUBO HANGING CUBO

WE LOVE LIGHTS

LIGHTS YOU MAY ALSO LIKE