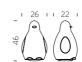

### CONO

design SLIDE STUDIO category floor lamp material polyethylene .<u>Ö</u>.