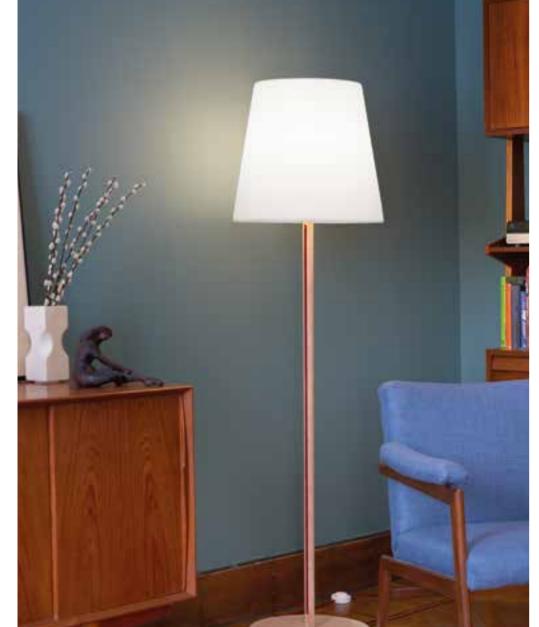

### MINERAL COLLECTION

Design SLIDE STUDIO

category table, hanging, ceiling lamp material polyethylene

MINERAL

MINERAL HANGING

80/90/130/140

MINERAL TIGE

55/75/175

30/40

MINERAL STAND

The luxurious marble finishes, with grey and red veinings, characterize the Mineral collection. The marbled texture made the light delicate and welcoming in table, floor and hanging versions. For classy indoor spaces, simple but at the same time unforgettable.