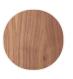

. WOOD. Panel in veneered 25 mm thick medium density wood fibre in bleached or brown-stained oak, or Canaletto walnut. The edge of the top and underside are lacquered matt white (bleached oak version) or matt graphite grey (brown or Canaletto walnut version).

#### Wood

Canaletto

walnut

Bleached oak X075

Brown oak X076