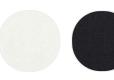

## TABLETOP

. LAQUERED. Medium density wood fibre panel, 25 mm thick, machined on the edge, and painted matt white or matt graphite grey.

. CEMENT. In white or anthracite UHPFRC cement (ultra high performance, fibre reinforced cement), with high technical / structural characteristics.

### Matt lacquered

Matt lacquered white X042