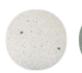

. STONE CHIP CEMENT. In UHPFRC (ultra high performance, fibre reinforced cement), with high technical / structural characteristics, coloured in mass using natural oxides, enhanced with a stone chi surface made up of Alpine rocks and stones (white and green stone chip top), or stone chip made up of stones from Tuscany (terracotta top).

#### Stone chip cement

White stone chip cement

Green stone Terracotta chip cement stone chip cement