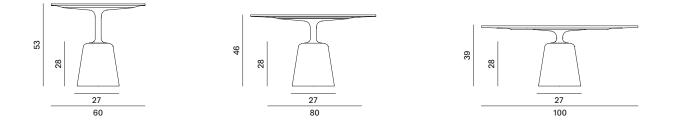

## DIMENSIONS

The tops are combined with the relative heights:

- top Ø60 cm, table height 53 cm;
- top Ø80 cm, table height 46 cm;
- top Ø100 cm, table height 39 cm.