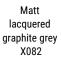

. WOOD. Panel in veneered 25 mm thick medium density wood fibre in bleached or brown-stained oak, or Canaletto walnut. The edge of the top and underside are lacquered matt white (bleached oak version) or matt graphite grey (brown or Canaletto walnut version).

#### Wood

Canaletto

walnut

Bleached oak X075

Brown oak X076