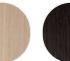

. WOOD. Panel in veneered 25 mm thick medium density wood fibre in bleached or brown-stained oak, or Canaletto walnut. The edge of the top and underside are lacquered matt white (bleached oak version) or matt graphite grey (brown or Canaletto walnut version).

#### Wood

Canaletto

walnut

Bleached oak X075

Brown oak X076