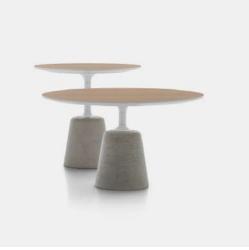

# **ROCK TABLE MINI**

#### Designed by Jean Marie Massaud

The Rock Table family also includes the Mini Rock Tables: coffee tables with a strong personality, in which the lines of the collection are appropriately reproportioned to create furnishing accessories for the indoor or outdoor living space. These tables come with tops in three different heights and sizes, a trio useful for creating a wide range of compositions.

## OUTDOOR USE

The table with cement top and stone chip cement top are also suitable for outdoor.