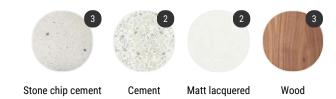

## TABLETOP

. LAQUERED. Medium density wood fibre panel, 25 mm thick, machined on the edge, and painted matt white or matt graphite grey.

. CEMENT. In white or anthracite UHPFRC cement (ultra high performance, fibre reinforced cement), with high technical / structural characteristics.

. STONE CHIP CEMENT. In UHPFRC (ultra high performance, fibre reinforced cement), with high technical / structural characteristics, coloured in mass using natural oxides, enhanced with a stone chi surface made up of Alpine rocks and stones (white and green stone chip top), or stone chip made up of stones from Tuscany (terracotta top).

. WOOD. Panel in veneered 25 mm thick medium density wood fibre in bleached or brown-stained oak, or Canaletto walnut. The edge of the top and underside are lacquered matt white (bleached oak version) or matt graphite grey (brown or Canaletto walnut version).

## Finishing

The number in the dot corresponds to the number of colour/material finish.

Here below, in the section FINISH OPTIONS, please note all the colours of the materials used for this product.

## TOP

#### Stone chip cement

White stone chip cement

Green stone Terracotta chip cement stone chip cement

#### Cement

White cement

Anthracite cement

### Matt lacquered

Matt lacquered white X042

#### Wood

Canaletto

walnut

Bleached oak X075

Brown oak X076