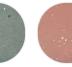

. ORANGE VERSION. Base in terracotta cement, matt orange tube and flange, terracotta stone chip cement top.

. GREEN VERSION. Base in green cement, matt green tube and flange, green stone chip cement top.