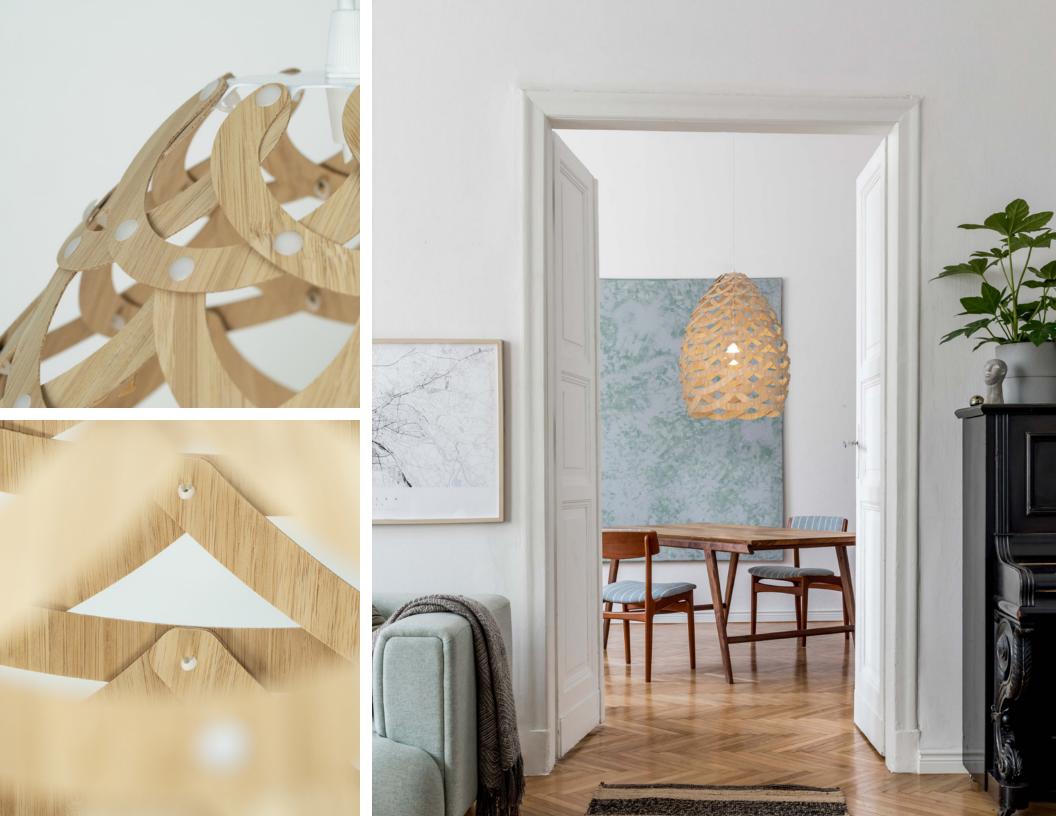

They have two dangling white wattles on their throats and around their shoulders is a necklace of interwoven rings which is the inspiration of our Tūī light.

Half rings of bamboo are woven into a basket form that would sit perfectly over a dining table, kitchen counter or equally hanging in a stairwell or entrance void.

### ) david trubridge

| Model<br>Number | Assembled Fixtu<br>Dimensions                         | ıre<br>Weight      | Material<br>Type                       | Lamp<br>Details                | Cord<br>Length | Suspension<br>Hardware  | Fasteners    | Kitset<br>Available? | Bulb<br>Recommendation |         |
|-----------------|-------------------------------------------------------|--------------------|----------------------------------------|--------------------------------|----------------|-------------------------|--------------|----------------------|------------------------|---------|
| TUI-SMAL        | X:16"(400 mm)<br>Y:20"(500 mm)<br>Z:16"(400 mm)       | 1.15 lb<br>(520 g) | 3 ply (1/32")<br>Sustainable<br>Bamboo | 1 x E26<br>100 W<br>120V(60Hz) | 10'<br>(3 m)   | Not required            | Nylon Rivets | No                   | A19/G25                | GUL) US |
| TUI-MEDI        | X: 21" (540 mm)<br>Y: 27" (680 mm)<br>Z: 21" (540 mm) | 1.5 lb<br>(700 g)  | 3 ply (1/16")<br>Sustainable<br>Bamboo | 1 x E26<br>100 W<br>120V(60Hz) | 10'<br>(3 m)   | Not required            | Nylon Rivets | No                   | A19/G25/G40            | c UL us |
| TUI-LARG        | X: 30" (760 mm)<br>Y: 37" (950 mm)<br>Z: 30" (760 mm) | 5.3 lb<br>(2.4 kg) | 3 ply (3/32")<br>Sustainable<br>Bamboo | 1 x E26<br>100 W<br>120V(60Hz) | 10'<br>(3 m)   | 1 x Suspension<br>Wires | Nylon Rivets | No                   | A19/G25/G40            | CUL) US |