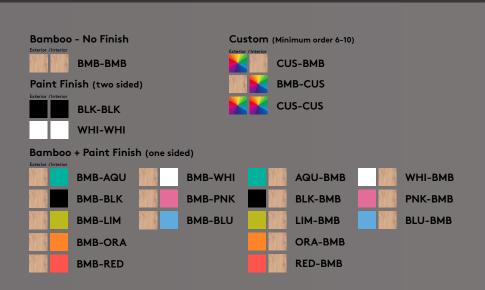

(520 g) | 3 ply (1/32")<br>Sustainable<br>Bamboo | 1 x E26<br>100 W<br>120V(60Hz) | 10'<br>(3 m)   | Not required            | Nylon Rivets | No                   | A19/G25                | GUL) US |
| TUI-MEDI        | X: 21" (540 mm)<br>Y: 27" (680 mm)<br>Z: 21" (540 mm) | 1.5 lb<br>(700 g)  | 3 ply (1/16")<br>Sustainable<br>Bamboo | 1 x E26<br>100 W<br>120V(60Hz) | 10'<br>(3 m)   | Not required            | Nylon Rivets | No                   | A19/G25/G40            | c UL us |
| TUI-LARG        | X: 30" (760 mm)<br>Y: 37" (950 mm)<br>Z: 30" (760 mm) | 5.3 lb<br>(2.4 kg) | 3 ply (3/32")<br>Sustainable<br>Bamboo | 1 x E26<br>100 W<br>120V(60Hz) | 10'<br>(3 m)   | 1 x Suspension<br>Wires | Nylon Rivets | No                   | A19/G25/G40            | CUL) US |

#### **FINISH OPTIONS**









#### **Contact Info**

wakaNINE, LLC 11215 Conroy Lane #2 Manchaca, TX 78615 → download Tui line drawings→ download Tui CAD files

info@wakanine.com 512.287.9672 www.wakanine.com