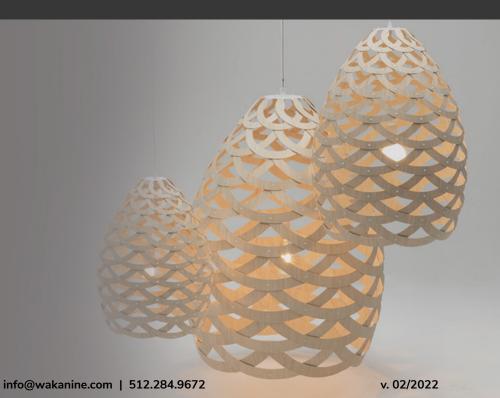

## Meet the Tui

Tūī are the real characters of Aotearoa's native bush. They hurtle through the bush with drumming wing-beats, miraculously avoiding branches whilst maintaining their cool charm. Their song is like no other: a series of clicks, gurgles and resonant, bell-like notes...some off our hearing scale!

They have two dangling white wattles on their throats and around their shoulders is a necklace of interwoven rings which is the inspiration of our Tūī light.

Half rings of bamboo are woven into a basket form that would sit perfectly over a dining table, kitchen counter or equally hanging in a stairwell or entrance void.

### ) david trubridge

| Model<br>Number | Assembled Fixtu<br>Dimensions                         | ıre<br>Weight      | Material<br>Type                       | Lamp<br>Details                | Cord<br>Length | Suspension<br>Hardware  | Fasteners    | Kitset<br>Available? | Bulb<br>Recommendation |         |
|-----------------|-------------------------------------------------------|--------------------|----------------------------------------|--------------------------------|----------------|-------------------------|--------------|----------------------|------------------------|---------|
| TUI-SMAL        | X:16"(400 mm)<br>Y:20"(500 mm)<br>Z:16"(400 mm)       | 1.15 lb<br>(520 g) | 3 ply (1/32")<br>Sustainable<br>Bamboo | 1 x E26<br>100 W<br>120V(60Hz) | 10'<br>(3 m)   | Not required            | Nylon Rivets | No                   | A19/G25                | GUL) US |
| TUI-MEDI        | X: 21" (540 mm)<br>Y: 27" (680 mm)<br>Z: 21" (540 mm) | 1.5 lb<br>(700 g)  | 3 ply (1/16")<br>Sustainable<br>Bamboo | 1 x E26<br>100 W<br>120V(60Hz) | 10'<br>(3 m)   | Not required            | Nylon Rivets | No                   | A19/G25/G40            | c UL us |
| TUI-LARG        | X: 30" (760 mm)<br>Y: 37" (950 mm)<br>Z: 30" (760 mm) | 5.3 lb<br>(2.4 kg) | 3 ply (3/32")<br>Sustainable<br>Bamboo | 1 x E26<br>100 W<br>120V(60Hz) | 10'<br>(3 m)   | 1 x Suspension<br>Wires | Nylon Rivets | No                   | A19/G25/G40            | CUL) US |