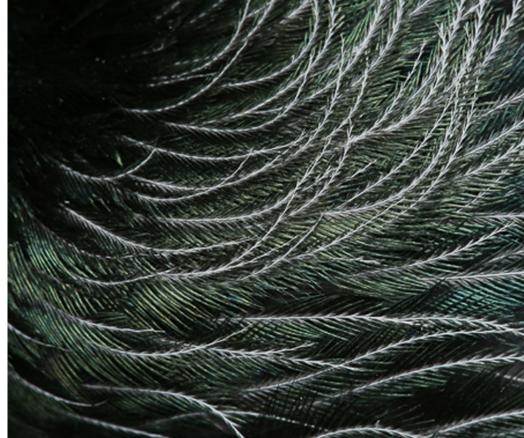

They have two dangling white wattles on their throats and around their shoulders is a necklace of interwoven rings which is the inspiration of our Tūī light.

Half rings of bamboo are woven into a basket form that would sit perfectly over a dining table, kitchen counter or equally hanging in a stairwell or entrance void.