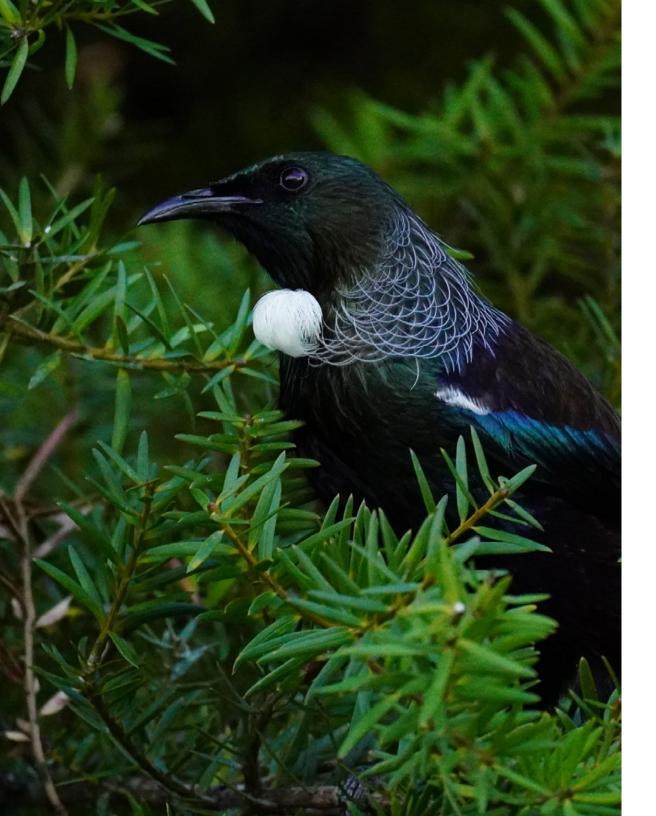

## Meet the Tui

Tūī are the real characters of Aotearoa's native bush. They hurtle through the bush with drumming wing-beats, miraculously avoiding branches whilst maintaining their cool charm. Their song is like no other: a series of clicks, gurgles and resonant, bell-like notes...some off our hearing scale!

They have two dangling white wattles on their throats and around their shoulders is a necklace of interwoven rings which is the inspiration of our Tūī light.

Half rings of bamboo are woven into a basket form that would sit perfectly over a dining table, kitchen counter or equally hanging in a stairwell or entrance void.