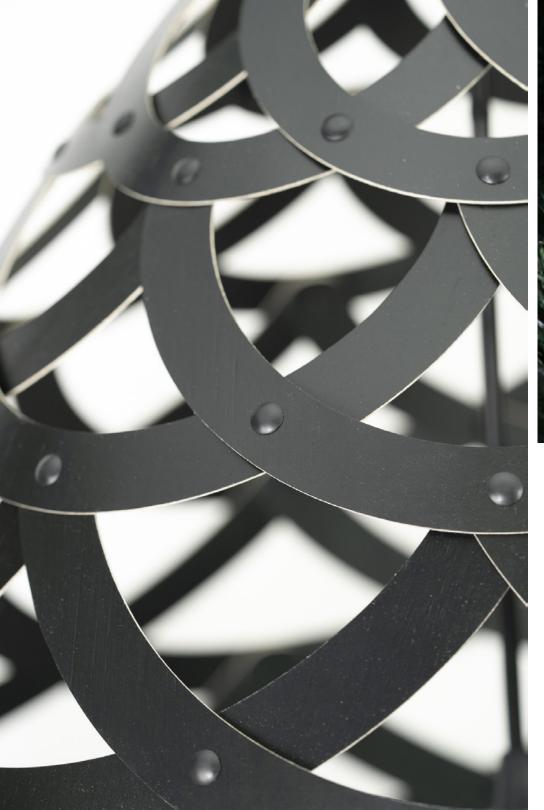

) david trubridge



## Meet the Tui

Tūī are the real characters of Aotearoa's native bush. They hurtle through the bush with drumming wing-beats, miraculously avoiding branches whilst maintaining their cool charm. Their song is like no other: a series of clicks, gurgles and resonant, bell-like notes...some off our hearing scale!

They have two dangling white wattles on their throats and around their shoulders is a necklace of interwoven rings which is the inspiration of our Tūī light.







Half rings of bamboo are woven into a basket form that would sit perfectly over a dining table, kitchen counter or equally hanging in a stairwell or entrance void.

# Finish Options





### ) david trubridge

| Model<br>Number | Assembled Fixtu<br>Dimensions                         | ıre<br>Weight      | Material<br>Type                       | Lamp<br>Details                | Cord<br>Length | Suspension<br>Hardware  | Fasteners    | Kitset<br>Available? | Bulb<br>Recommendation |         |
|-----------------|-------------------------------------------------------|--------------------|----------------------------------------|--------------------------------|----------------|-------------------------|--------------|----------------------|------------------------|---------|
| TUI-SMAL