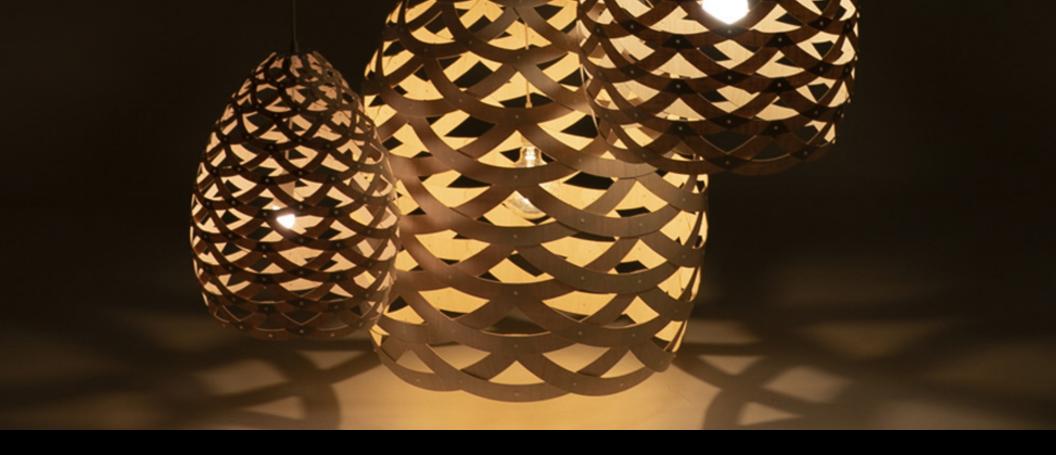

## Meet the Tui

Tūī are the real characters of Aotearoa's native bush. They hurtle through the bush with drumming wing-beats, miraculously avoiding branches whilst maintaining their cool charm. Their song is like no other: a series of clicks, gurgles and resonant, bell-like notes...some off our hearing scale!

They have two dangling white wattles on their throats and around their shoulders is a necklace of interwoven rings which is the inspiration of our Tūī light.

Half rings of bamboo are woven into a basket form that would sit perfectly over a dining table, kitchen counter or equally hanging in a stairwell or entrance void.