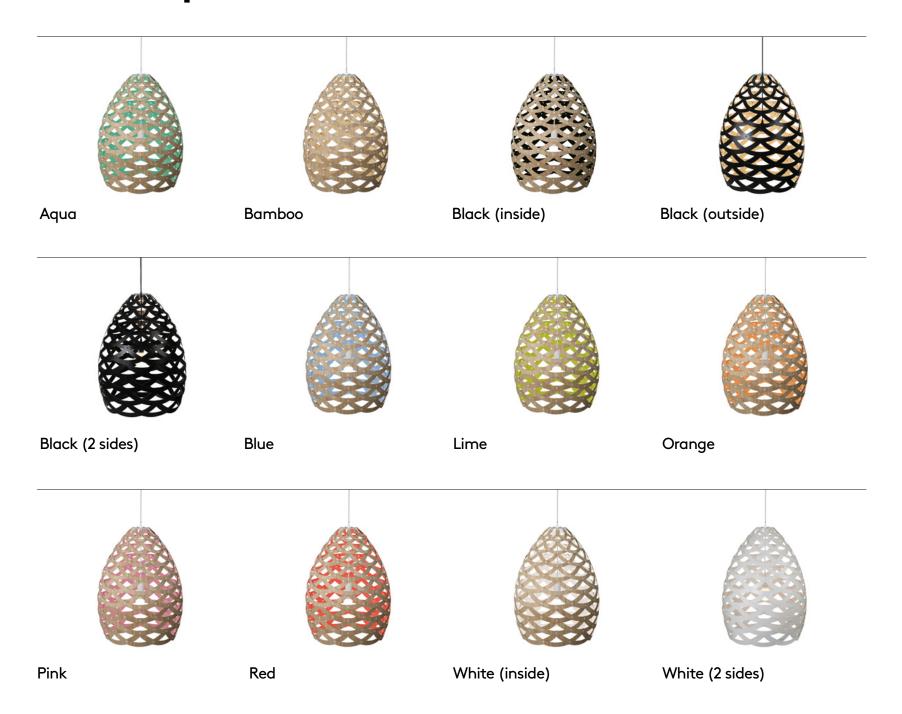

) david trubridge



## Meet the Tui

Tūī are the real characters of Aotearoa's native bush. They hurtle through the bush with drumming wing-beats, miraculously avoiding branches whilst maintaining their cool charm. Their song is like no other: a series of clicks, gurgles and resonant, bell-like notes...some off our hearing scale!

They have two dangling white wattles on their throats and around their shoulders is a necklace of interwoven rings which is the inspiration of our Tūī light.







Half rings of bamboo are woven into a basket form that would sit perfectly over a dining table, kitchen counter or equally hanging in a stairwell or entrance void.

# Finish Options





### ) david trubridge

| Model<br>Number | Assembled Fixtu<br>Dimensions                         | ıre<br>Weight      | Material<br>Type                       | Lamp<br>Details                | Cord<br>Length | Suspension<br>Hardware  | Fasteners    | Kitset<br>Available? | Bulb<br>Recommendation |         |
|-----------------|-------------------------------------------------------|--------------------|----------------------------------------|--------------------------------|----------------|-------------------------|--------------|----------------------|------------------------|---------|
| TUI-SMAL        | X:16"(400 mm)<br>Y:20"(500 mm)<br>Z:16"(400 mm)       | 1.15 lb<br>(520 g) | 3 ply (1/32")<br>Sustainable<br>Bamboo | 1 x E26<br>100 W<br>120V(60Hz) | 10'<br>(3 m)   | Not require