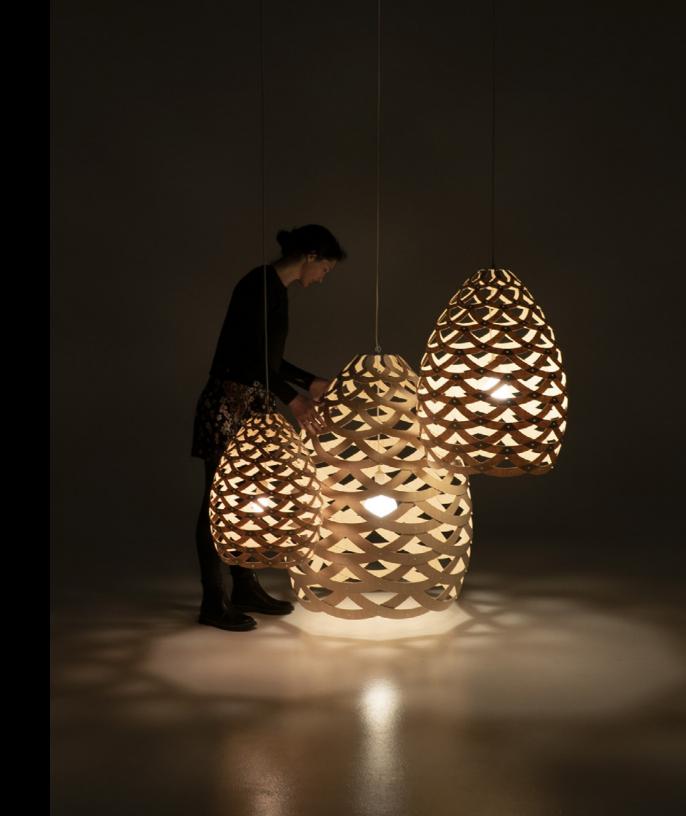

They have two dangling white wattles on their throats and around their shoulders is a necklace of interwoven rings which is the inspiration of our Tūī light.

Half rings of bamboo are woven into a basket form that would sit perfectly over a dining table, kitchen counter or equally hanging in a stairwell or entrance void.

### ) david trubridge

| Model<br>Number | Assembled Fixtu<br>Dimensions                         | ıre<br>Weight      | Material<br>Type                       | Lamp<br>Details                | Cord<br>Length | Suspension<br>Hardware  | Fasteners    | Kitset<br>Available? | Bulb<br>Recommendation |         |
|-----------------|-------------------------------------------------------|--------------------|----------------------------------------|--------------------------------|----------------|-------------------------|--------------|----------------------|------------------------|---------|
| TUI-SMAL        | X:16"(400 mm)<br>Y:20"(500 mm)<br>Z:16"(400 mm)       | 1.15 lb<br>(520 g) | 3 ply (1/32")<br>Sustainable<br>Bamboo | 1 x E26<br>100 W<br>120V(60Hz) | 10'<br>(3 m)   | Not required            | Nylon Rivets | No                   | A19/G25                | GUL) US |
| TUI-MEDI        | X: 21" (540 mm)<br>Y: 27" (680 mm)<br>Z: 21" (540 mm) | 1.5 lb<br>(700 g)  | 3 ply (1/16")<br>Sustainable<br>Bamboo | 1 x E26<br>100 W<br>120V(60Hz) | 10'<br>(3 m)   | Not required            | Nylon Rivets | No                   | A19/G25/G40            | c UL us |
| TUI-LARG        | X: 30" (760 mm)<br>Y: 37" (950 mm)<br>Z: 30" (760 mm) | 5.3 lb<br>(2.4 kg) | 3 ply (3/32")<br>Sustainable<br>Bamboo | 1 x E26<br>100 W<br>120V(60Hz) | 10'<br>(3 m)   | 1 x Suspension<br>Wires | Nylon Rivets | No                   | A19/G25/G40            | CUL) US |