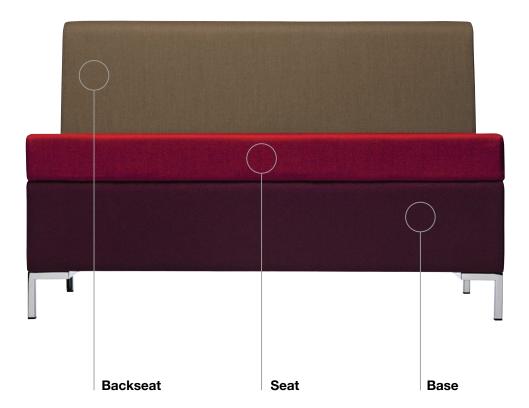

The possibility to combine 3 colours for the upholstery of the base, of the seat and of the backrest as well as that of the wall panels creates elegant chromatic effects that allow the harmonization between the project and its setting.

### Finishes

They can be upholstered in 3 different colour pattering.

SEATING FINISHES

FABRICS

FRAME