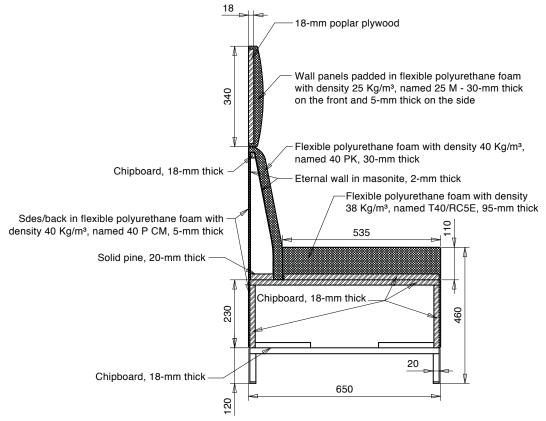

### Abaco

# design Metalmobil Concept

#### Freedom of composition

Abaco is an upholstered multiple seating system: poufs, sofas, corner units and wall panels are the units of a product at the service of design and creativity. Its linear and round modularity and its padded panels are a flexible and combinational system and its diverse available sizes allow to set up and decorate any type of environment.

The possibility to combine 3 colours for the upholstery of the base, of the seat and of the backrest as well as that of the wall panels creates elegant chromatic effects that allow the harmonization between the project and its setting.









#### Technical features



### Technical features





# The fixing system



Adhesive Velcro stripes to be horizontally fixed onto the wall in proximity of the upper and lower edges of the upholstered panels.

The panels can be fixed onto the wall by means of Velcro vertical stripes stitched on their back.



### Finishes



They can be upholstered in 3 different colour pattering.

SEATING FINISHES

FABRICS

FRAME



### TE Fabrics



### AC Steel





CR CHROME