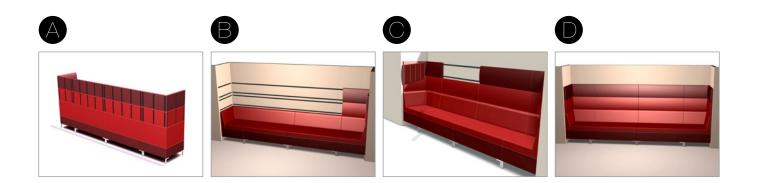

#### Freedom of composition

Abaco is an upholstered multiple seating system: poufs, sofas, corner units and wall panels are the units of a product at the service of design and creativity. Its linear and round modularity and its padded panels are a flexible and combinational system and its diverse available sizes allow to set up and decorate any type of environment.

The possibility to combine 3 colours for the upholstery of the base, of the seat and of the backrest as well as that of the wall panels creates elegant chromatic effects that allow the harmonization between the project and its setting.