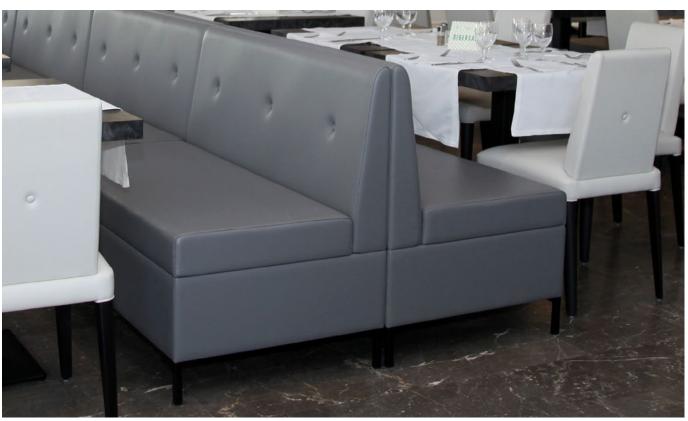

#### Freedom of composition

Abaco is an upholstered multiple seating system: poufs, sofas, corner units and wall panels are the units of a product at the service of design and creativity. Its linear and round modularity and its padded panels are a flexible and combinational system and its diverse available sizes allow to set up and decorate any type of environment.