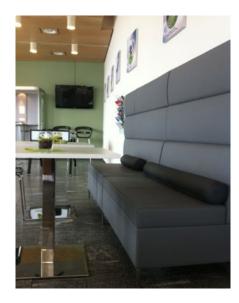

#### Freedom of composition

Abaco is an upholstered multiple seating system: poufs, sofas, corner units and wall panels are the units of a product at the service of design and creativity. Its linear and round modularity and its padded panels are a flexible and combinational system and its diverse available sizes allow to set up and decorate any type of environment.

The possibility to combine 3 colours for the upholstery of the base, of the seat and of the backrest as well as that of the wall panels creates elegant chromatic effects that allow the harmonization between the project and its setting.