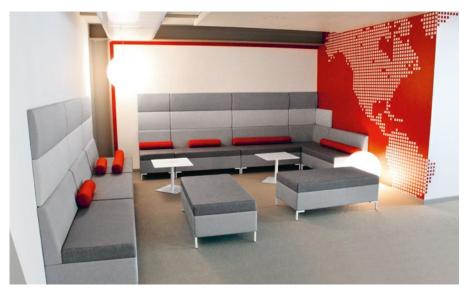

#### Freedom of composition

Abaco is an upholstered multiple seating system: poufs, sofas, corner units and wall panels are the units of a product at the service of design and creativity. Its linear and round modularity and its padded panels are a flexible and combinational system and its diverse available sizes allow to set up and decorate any type of environment.

The possibility to combine 3 colours for the upholstery of the base, of the seat and of the backrest as well as that of the wall panels creates elegant chromatic effects that allow the harmonization between the project and its setting.