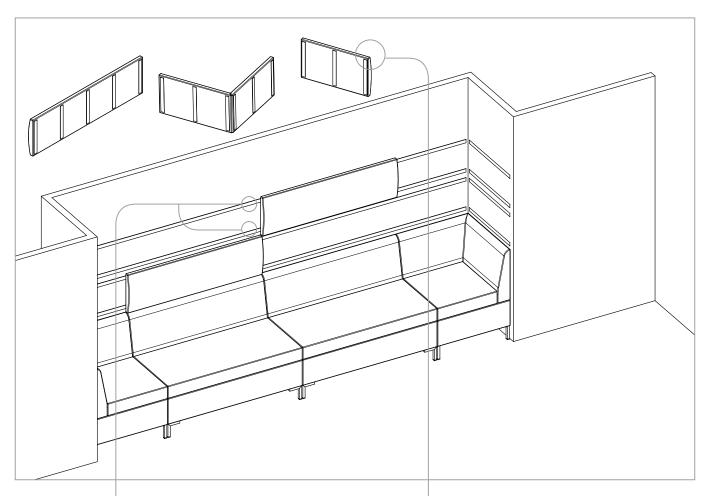

# The fixing system

Adhesive Velcro stripes to be horizontally fixed onto the wall in proximity of the upper and lower edges of the upholstered panels.

The panels can be fixed onto the wall by means of Velcro vertical stripes stitched on their back.