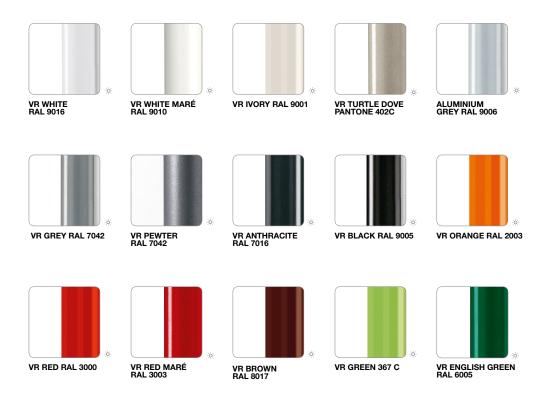

tional system and its diverse available sizes allow to set up and decorate any type of environment.

The possibility to combine 3 colours for the upholstery of the base, of the seat and of the backrest as well as that of the wall panels creates elegant chromatic effects that allow the harmonization between the project and its setting.









#### Technical features



### Technical features





# The fixing system



Adhesive Velcro stripes to be horizontally fixed onto the wall in proximity of the upper and lower edges of the upholstered panels.

The panels can be fixed onto the wall by means of Velcro vertical stripes stitched on their back.



### Finishes



They can be upholstered in 3 different colour pattering.

SEATING FINISHES

FABRICS

FRAME



### TE Fabrics



### AC Steel





CR CHROME