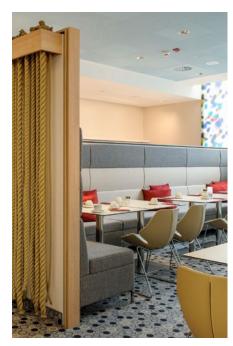

#### Freedom of composition

Abaco is an upholstered multiple seating system: poufs, sofas, corner units and wall panels are the units of a product at the service of design and creativity. Its linear and round modularity and its padded panels are a flexible and combinational system and its diverse available sizes allow to set up and decorate any type of environment.

The possibility to combine 3 colours for the upholstery of the base, of the seat and of the backrest as well as that of the wall panels creates elegant chromatic effects that allow the harmonization between the project and its setting.