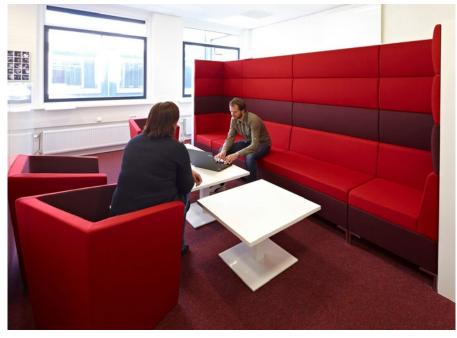

#### Freedom of composition

Abaco is an upholstered multiple seating system: poufs, sofas, corner units and wall panels are the units of a product at the service of design and creativity. Its linear and round modularity and its padded panels are a flexible and combinational system and its diverse available sizes allow to set up and decorate any type of environment.

The possibility to combine 3 colours for the upholstery of the base, of the seat and of the backrest as well as that of the wall panels creates elegant chromatic effects that allow the harmonization between the project and its setting.