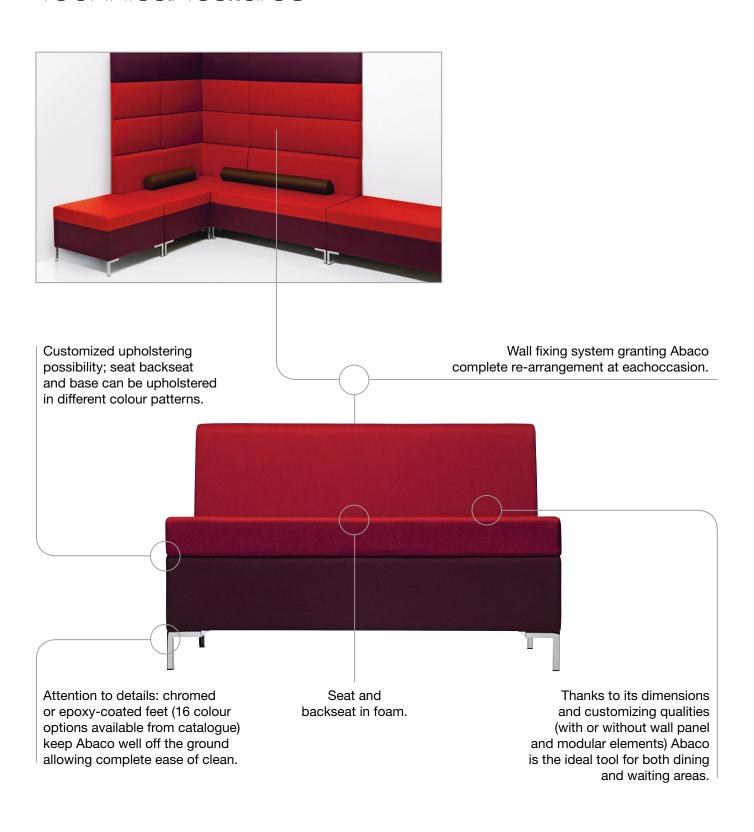

#### Freedom of composition

Abaco is an upholstered multiple seating system: poufs, sofas, corner units and wall panels are the units of a product at the service of design and creativity. Its linear and round modularity and its padded panels are a flexible and combinational system and its diverse available sizes allow to set up and decorate any type of environment.

The possibility to combine 3 colours for the upholstery of the base, of the seat and of the backrest as well as that of the wall panels creates elegant chromatic effects that allow the harmonization between the project and its setting.