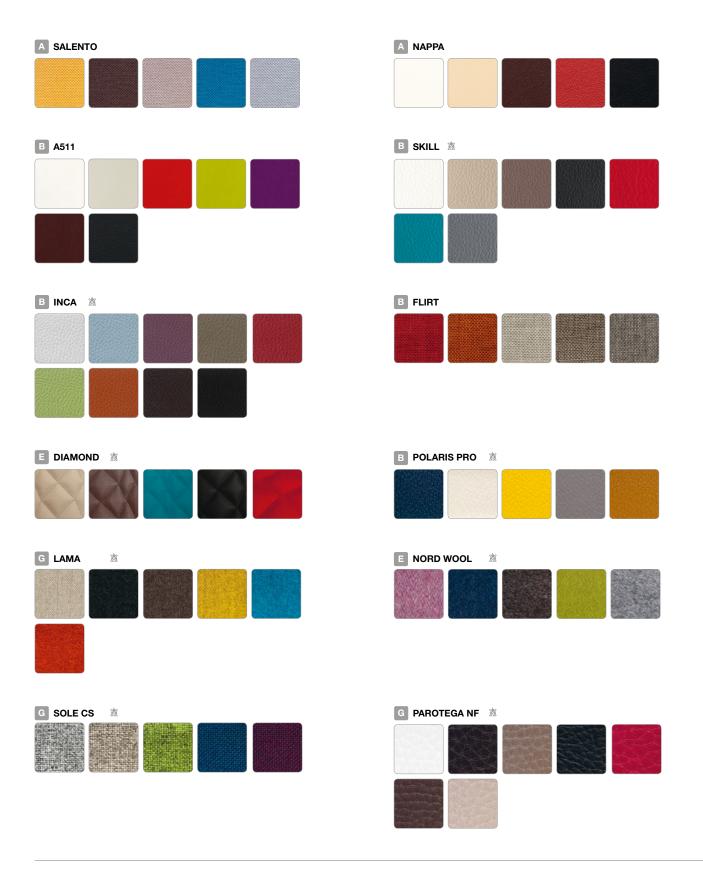

### Finishes

They can be upholstered in 3 different colour pattering.

SEATING FINISHES

FABRICS

FRAME

### TE Fabrics