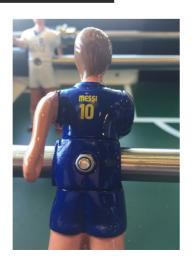

ls

7 units set (5 standard and 2 silent



#### 2 extra players

1 per team

## **RS#2 Football Table**

Accesories:



Balls

7 units set.



Dining table kit rectangular or oval glass top +

assembling brackets





Wheels 4 units set.



**Protective Cover** 



Floor Anchoring System

# **Football Table customisation options**



Customise your football table with the RAL colour that fits to your project.

### Field colour



### Line-up



### **Players**

two feet







#### Gender

all boys

all girls



girls vs. boys mixed teams



### Skin colour

white

black





mixed teams

### **Teams**



## **Customisation examples**











## Add your logo to players









# **Field customisation**







# **Structure customisation**







# Players' special customisation









# rs#2inprojects



Kameha Grand Zürich Hotel | (Switzerland) -



- Hotel Scandic Klarälven | Karlstad - (Sweden) -



- Adidas hospitality box - RM stadium | Madrid (Spain) -