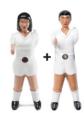

ture: Stainless steel

Inox colour structure: Stainless steel with

polyester paint

Iron structure: Steel with polyester paint

Field: HPL

Players: Cast aluminium

Handles: Wood with polyester paint

## **RS#2 Football Table**

comes with:



#### Balls

7 units set (5 standard and 2 silent



#### 2 extra players

1 per team

## **RS#2 Football Table**

Accesories:



Balls

7 units set.



Dining table kit rectangular or oval glass top +

assembling brackets





Wheels 4 units set.



**Protective Cover** 



Floor Anchoring System

# **Football Table customisation options**



Customise your football table with the RAL colour that fits to your project.

### Field colour



### Line-up



### **Players**

two feet







#### Gender

all boys

all girls



girls vs. boys mixed teams



### Skin colour

white

black





mixed teams

### **Teams**



## **Customisation examples**











## Add your logo to players









# **Field customisation**







# **Structure customisation**







# Players' special customisation









# rs#2inprojects



Kameha Grand Zürich Hotel | (Switzerland) -



- Hotel Scandic Klarälven | Karlstad - (Sweden) -



- Adidas hospitality box - RM stadium | Madrid (Spain) -