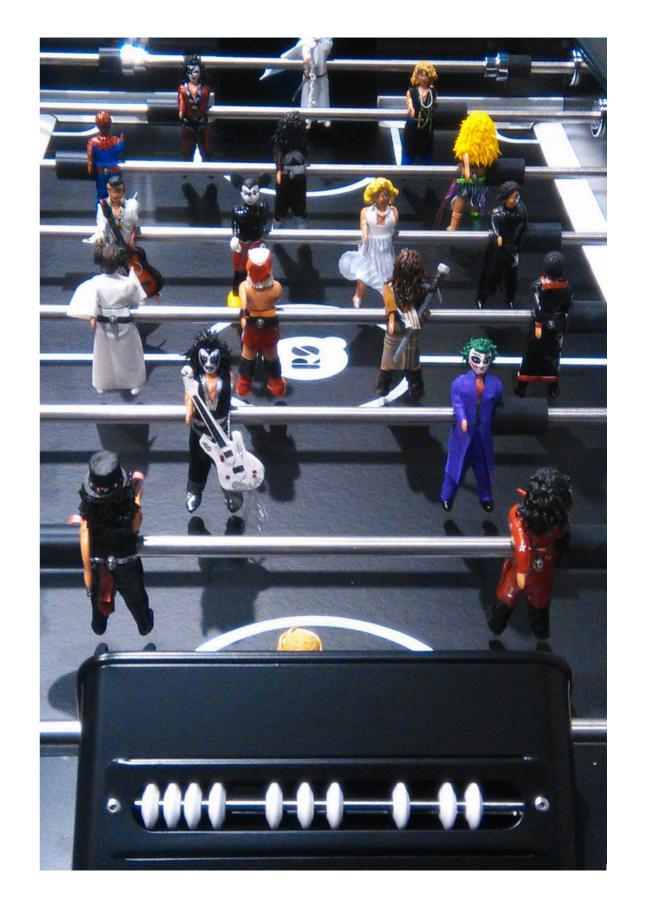

7 units set (5 standard and 2 silent



#### 2 extra players

1 per team

## **RS#2 Football Table**

Accesories:



Balls

7 units set.



Dining table kit rectangular or oval glass top +

assembling brackets





Wheels 4 units set.



**Protective Cover** 



Floor Anchoring System

# **Football Table customisation options**



Customise your football table with the RAL colour that fits to your project.

### Field colour



### Line-up



### **Players**

two feet







#### Gender

all boys

all girls



girls vs. boys mixed teams



### Skin colour

white

black





mixed teams

### **Teams**



## **Customisation examples**











## Add your logo to players









# **Field customisation**







# **Structure customisation**







# Players' special customisation









# rs#2inprojects



Kameha Grand Zürich Hotel | (Switzerland) -



- Hotel Scandic Klarälven | Karlstad - (Sweden) -



- Adidas hospitality box - RM stadium | Madrid (Spain) -