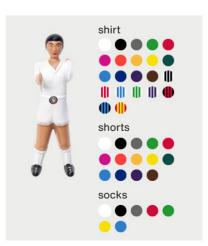

# **Football Table customisation options**

Customise your football table with the RAL colour that fits to your project.

### Field colour

### Line-up

### **Players**

two feet

#### Gender

all boys

all girls

girls vs. boys mixed teams

### Skin colour

white

black

mixed teams

### **Teams**