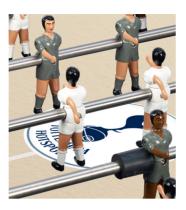

ood with polyester paint

## **RS#2 Football Table**

comes with:



#### Balls

7 units set (5 standard and 2 silent



#### 2 extra players

1 per team

## **RS#2 Football Table**

Accesories:



Balls

7 units set.



Dining table kit rectangular or oval glass top +

assembling brackets





Wheels 4 units set.



**Protective Cover** 



Floor Anchoring System

# **Football Table customisation options**



Customise your football table with the RAL colour that fits to your project.

### Field colour



### Line-up



### **Players**

two feet







#### Gender

all boys

all girls



girls vs. boys mixed teams



### Skin colour

white

black





mixed teams

### **Teams**



## **Customisation examples**











## Add your logo to players









# **Field customisation**







# **Structure customisation**







# Players' special customisation









# rs#2inprojects



Kameha Grand Zürich Hotel | (Switzerland) -



- Hotel Scandic Klarälven | Karlstad - (Sweden) -



- Adidas hospitality box - RM stadium | Madrid (Spain) -