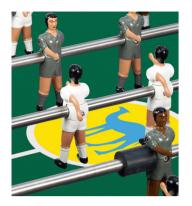

s: Wood with polyester paint

## **RS#2 Football Table**

comes with:



#### Balls

7 units set (5 standard and 2 silent



#### 2 extra players

1 per team

## **RS#2 Football Table**

Accesories:



Balls

7 units set.



Dining table kit rectangular or oval glass top +

assembling brackets





Wheels 4 units set.



**Protective Cover** 



Floor Anchoring System

# **Football Table customisation options**



Customise your football table with the RAL colour that fits to your project.

### Field colour



### Line-up



### **Players**

two feet







#### Gender

all boys

all girls



girls vs. boys mixed teams



### Skin colour

white

black





mixed teams

### **Teams**



## **Customisation examples**











## Add your logo to players









# **Field customisation**







# **Structure customisation**







# Players' special customisation









# rs#2inprojects



Kameha Grand Zürich Hotel | (Switzerland) -



- Hotel Scandic Klarälven | Karlstad - (Sweden) -



- Adidas hospitality box - RM stadium | Madrid (Spain) -