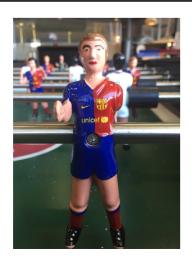

alls

7 units set (5 standard and 2 silent



#### 2 extra players

1 per team

## **RS#2 Football Table**

Accesories:



Balls

7 units set.



Dining table kit rectangular or oval glass top +

assembling brackets





Wheels 4 units set.



**Protective Cover** 



Floor Anchoring System

# **Football Table customisation options**



Customise your football table with the RAL colour that fits to your project.

### Field colour



### Line-up



### **Players**

two feet







#### Gender

all boys

all girls



girls vs. boys mixed teams



### Skin colour

white

black





mixed teams

### **Teams**



## **Customisation examples**











## Add your logo to players









# **Field customisation**







# **Structure customisation**







# Players' special customisation









# rs#2inprojects



Kameha Grand Zürich Hotel | (Switzerland) -



- Hotel Scandic Klarälven | Karlstad - (Sweden) -



- Adidas hospitality box - RM stadium | Madrid (Spain) -