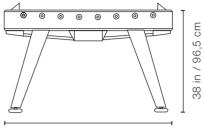

#### **Technical Info**

59 in / 150 cm

#### Product weight

209.5 lb | 95 kg

#### **Packaging** Dimensions

63x53x22 in | 160x134,6x55,9 cm

#### Weight

275.6 lb 125 kg