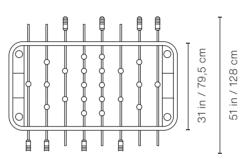

#### **Technical Info**

59 in / 150 cm

#### Product weight

209.5 lb | 95 kg

#### **Packaging** Dimensions

63x53x22 in | 160x134,6x55,9 cm

#### Weight

275.6 lb 125 kg