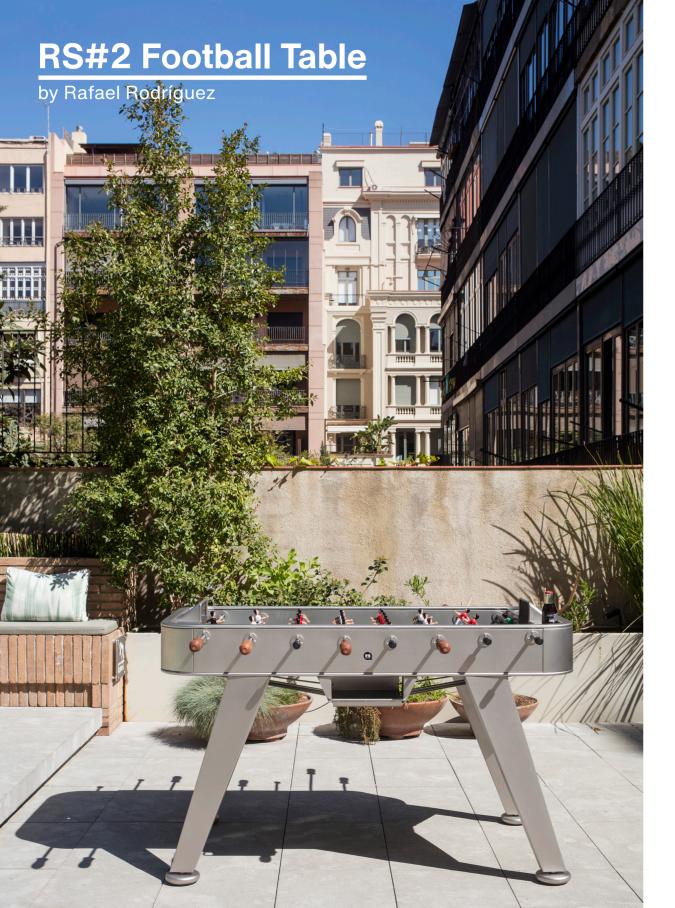

The RS#2 football table is especially dedicated to all those children who at some time or another have said, "Adults don't play, they work.

info@rs-barcelona.com rs-barcelona.com

Follow us







# **RS#2 Football Table**

by Rafael Rodríguez

#### Indoor / Outdoor





### **Finishes**

Structure:

















# Make it yours

**Customisation options** 

Customise your football table with the RAL colour that fits to your project.

#### **Technical Info**



59 in / 150 cm



#### Product weight

209.5 lb | 95 kg

#### **Packaging** Dimensions

63x53x22 in | 160x134,6x55,9 cm

#### Weight

275.6 lb 125 kg

#### Materials

Inox structure: Stainless steel

Inox colour structure: Stainless steel with

polyester paint

Iron structure: Steel with polyester paint

Field: HPL

Players