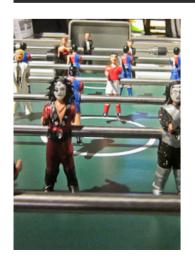

Balls

7 units set (5 standard and 2 silent



#### 2 extra players

1 per team

## **RS#2 Football Table**

Accesories:



Balls

7 units set.



Dining table kit rectangular or oval glass top +

assembling brackets





Wheels 4 units set.



**Protective Cover** 



Floor Anchoring System

# **Football Table customisation options**



Customise your football table with the RAL colour that fits to your project.

### Field colour



### Line-up



### **Players**

two feet







#### Gender

all boys

all girls



girls vs. boys mixed teams



### Skin colour

white

black





mixed teams

### **Teams**



## **Customisation examples**











## Add your logo to players









# **Field customisation**







# **Structure customisation**







# Players' special customisation









# rs#2inprojects



Kameha Grand Zürich Hotel | (Switzerland) -



- Hotel Scandic Klarälven | Karlstad - (Sweden) -



- Adidas hospitality box - RM stadium | Madrid (Spain) -