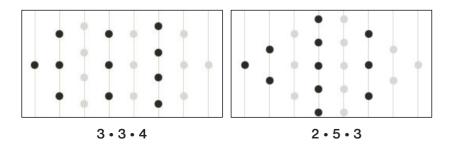

mensions

63x53x22 in | 160x134,6x55,9 cm

#### Weight

275.6 lb 125 kg

#### Materials

Inox structure: Stainless steel

Inox colour structure: Stainless steel with

polyester paint

Iron structure: Steel with polyester paint

Field: HPL

Players: Cast aluminium

Handles: Wood with polyester paint

## **RS#2 Football Table**

comes with:



#### Balls

7 units set (5 standard and 2 silent



#### 2 extra players

1 per team

## **RS#2 Football Table**

Accesories:



Balls

7 units set.



Dining table kit rectangular or oval glass top +

assembling brackets





Wheels 4 units set.



**Protective Cover** 



Floor Anchoring System

# **Football Table customisation options**



Customise your football table with the RAL colour that fits to your project.

### Field colour



### Line-up



### **Players**

two feet







#### Gender

all boys

all girls



girls vs. boys mixed teams



### Skin colour

white

black





mixed teams

### **Teams**



## **Customisation examples**











## Add your logo to players









# **Field customisation**







# **Structure customisation**







# Players' special customisation









# rs#2inprojects



Kameha Grand Zürich Hotel | (Switzerland) -



- Hotel Scandic Klarälven | Karlstad - (Sweden) -



- Adidas hospitality box - RM stadium | Madrid (Spain) -