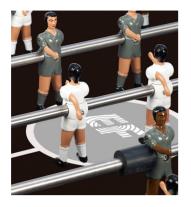

Wood with polyester paint

## **RS#2 Football Table**

comes with:



#### Balls

7 units set (5 standard and 2 silent



#### 2 extra players

1 per team

## **RS#2 Football Table**

Accesories:



Balls

7 units set.



Dining table kit rectangular or oval glass top +

assembling brackets





Wheels 4 units set.



**Protective Cover** 



Floor Anchoring System

# **Football Table customisation options**



Customise your football table with the RAL colour that fits to your project.

### Field colour



### Line-up



### **Players**

two feet







#### Gender

all boys

all girls



girls vs. boys mixed teams



### Skin colour

white

black





mixed teams

### **Teams**



## **Customisation examples**











## Add your logo to players









# **Field customisation**







# **Structure customisation**







# Players' special customisation









# rs#2inprojects



Kameha Grand Zürich Hotel | (Switzerland) -



- Hotel Scandic Klarälven | Karlstad - (Sweden) -



- Adidas hospitality box - RM stadium | Madrid (Spain) -