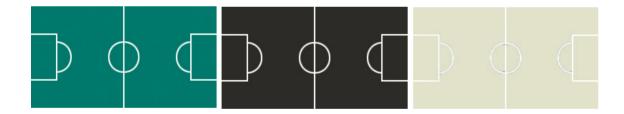

*Packaging** Dimensions

63x53x22 in | 160x134,6x55,9 cm

#### Weight

275.6 lb 125 kg

#### Materials

Inox structure: Stainless steel

Inox colour structure: Stainless steel with

polyester paint

Iron structure: Steel with polyester paint

Field: HPL

Players: Cast aluminium

Handles: Wood with polyester paint

## **RS#2 Football Table**

comes with:



#### Balls

7 units set (5 standard and 2 silent



#### 2 extra players

1 per team

## **RS#2 Football Table**

Accesories:



Balls

7 units set.



Dining table kit rectangular or oval glass top +

assembling brackets





Wheels 4 units set.



**Protective Cover** 



Floor Anchoring System

# **Football Table customisation options**



Customise your football table with the RAL colour that fits to your project.

### Field colour



### Line-up



### **Players**

two feet







#### Gender

all boys

all girls



girls vs. boys mixed teams



### Skin colour

white

black





mixed teams

### **Teams**



## **Customisation examples**











## Add your logo to players









# **Field customisation**







# **Structure customisation**







# Players' special customisation









# rs#2inprojects



Kameha Grand Zürich Hotel | (Switzerland) -



- Hotel Scandic Klarälven | Karlstad - (Sweden) -



- Adidas hospitality box - RM stadium | Madrid (Spain) -