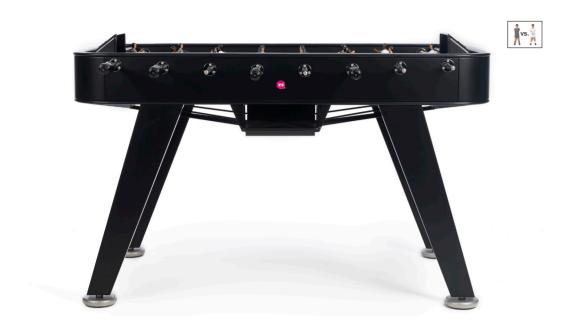

# **Football Table customisation options**

Customise your football table with the RAL colour that fits to your project.

## **Customisation examples**