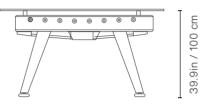

"Gastronomy meets playtime with the **RS#2Dining**. More much than a table, it's a special ingredient in my restaurant."



info@rs-barcelona.com rs-barcelona.com

Follow us







# **RS#2 Dining Table**

by José Andrés & Rafael Rodríguez

Indoor / Outdoor





Low oval



Low rectangular





Counter oval

Counter rectangular

### **Finishes**

Structure:















# Make it yours

**Customisation options** 

Customise your football table with the RAL colour that fits to your project.

### **Technical Info**

#### Low height



### Counter height



## **Glass Top Sizes**

#### Oval top



76.8 in / 195 cm

### Retangular top



# RS#2 Dining Football Table comes with:



### Balls

7 units set (5 standard and 2 silent



## 2 extra players

1 per team

### Product weight

333 lb | 151 kg

## Packaging

**Dimensions:** 

80.3x59x30.3 in | 204x152x77 cm

### Weight

531.3 lb | 241 kg

#### Materials

Outdoor structure: Stainless steel

 $\begin{picture} \textbf{Outdoor colour structure:} Stainless steel with \\ \end{picture}$ 

polyester paint

Iron structure: Steel with polyester paint Glass: 0.4 in / 1 cm template glass

Field: HPL

51.2 in / 130 cm

Players: Cast aluminium

Handles: Wood with polyester paint

# RS#2 Dining Football Table Accessories:



# Balls 7 units set.



Extra players



#### \ Wheels

4 units set.



Floor