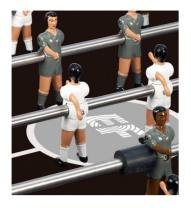

extbf{Outdoor colour structure:} Stainless steel with \\ \end{picture}$ 

polyester paint

Iron structure: Steel with polyester paint Glass: 0.4 in / 1 cm template glass

Field: HPL

51.2 in / 130 cm

Players: Cast aluminium

Handles: Wood with polyester paint

# RS#2 Dining Football Table Accessories:



# Balls 7 units set.



Extra players



#### \ Wheels

4 units set.



Floor Anchoring System

# **Football Table customisation options**



Customise your football table with the RAL colour that fits to your project.

### Field colour



## Line-up



## **Players**

two feet







### Gender

all boys







girls vs. boys



### Skin colour

white

black







### **Teams**



## **Customisation examples**











## Add your logo to players









# **Field customisation**







# **Structure customisation**







# Players' special customisation









# rs#2dininginprojects



- Jaleo restaurant | Washington D.C. (USA) -



- Pura Brasa restaurant | Barcelona (Spain) -



- NBC Sports restaurant | (USA) -