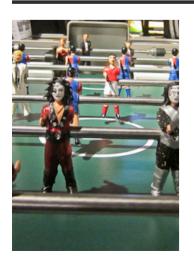

olyester paint

Iron structure: Steel with polyester paint Glass: 0.4 in / 1 cm template glass

Field: HPL

51.2 in / 130 cm

Players: Cast aluminium

Handles: Wood with polyester paint

# RS#2 Dining Football Table Accessories:



# Balls 7 units set.



Extra players



#### \ Wheels

4 units set.



Floor Anchoring System

# **Football Table customisation options**



Customise your football table with the RAL colour that fits to your project.

### Field colour



## Line-up



## **Players**

two feet







### Gender

all boys







girls vs. boys



### Skin colour

white

black







### **Teams**



## **Customisation examples**











## Add your logo to players









# **Field customisation**







# **Structure customisation**







# Players' special customisation









# rs#2dininginprojects



- Jaleo restaurant | Washington D.C. (USA) -



- Pura Brasa restaurant | Barcelona (Spain) -



- NBC Sports restaurant | (USA) -