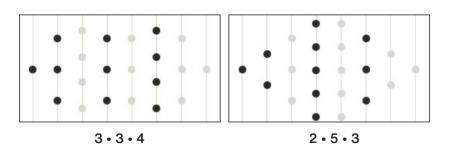

## 2 extra players

1 per team

### Product weight

333 lb | 151 kg

## Packaging

**Dimensions:** 

80.3x59x30.3 in | 204x152x77 cm

### Weight

531.3 lb | 241 kg

#### Materials

Outdoor structure: Stainless steel

 $\begin{picture} \textbf{Outdoor colour structure:} Stainless steel with \\ \end{picture}$ 

polyester paint

Iron structure: Steel with polyester paint Glass: 0.4 in / 1 cm template glass

Field: HPL

51.2 in / 130 cm

Players: Cast aluminium

Handles: Wood with polyester paint

# RS#2 Dining Football Table Accessories:



# Balls 7 units set.



Extra players



#### \ Wheels

4 units set.



Floor Anchoring System

# **Football Table customisation options**



Customise your football table with the RAL colour that fits to your project.

### Field colour



## Line-up



## **Players**

two feet







### Gender

all boys







girls vs. boys



### Skin colour

white

black







### **Teams**



## **Customisation examples**











## Add your logo to players









# **Field customisation**







# **Structure customisation**







# Players' special customisation









# rs#2dininginprojects



- Jaleo restaurant | Washington D.C. (USA) -



- Pura Brasa restaurant | Barcelona (Spain) -



- NBC Sports restaurant | (USA) -