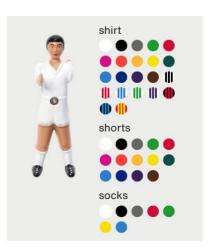

# **Football Table customisation options**

Customise your football table with the RAL colour that fits to your project.

### Field colour

## Line-up

## **Players**

two feet

### Gender

all boys

girls vs. boys

### Skin colour

white

black

### **Teams**