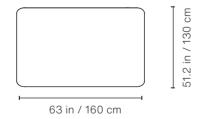

## **Glass Top Sizes**

### Retangular top

Field: HPL

51.2 in / 130 cm

Players: Cast aluminium

Handles: Wood with polyester paint