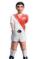

## **Players**

two feet

### Gender

all boys

girls vs. boys

### Skin colour

white

black