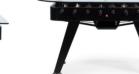

"Gastronomy meets playtime with the **RS#2Dining**. More much than a table, it's a special ingredient in my restaurant."



info@rs-barcelona.com rs-barcelona.com

Follow us







# **RS#2 Dining Table**

by José Andrés & Rafael Rodríguez

Indoor / Outdoor





Low oval



Low rectangular





Counter oval

Counter rectangular

### **Finishes**

Structure:















# Make it yours

**Customisation options** 

Customise your football table with the RAL colour that fits to your project.

### **Technical Info**

#### Low height



### Counter height



## **Glass Top Sizes**

#### Oval top



76.8 in / 195 cm

### Retangular top



# RS#2 Dining Football Table comes with:



### Balls

7 units set (5 standard and 2 silent



## 2 extra players

1 per team

### Product weight

333 lb | 151 kg

## Packaging

**Dimensions:** 

80.3x59x30.3 in | 204x152x77 cm

### Weight

531.3 lb | 241 kg

#### Materials

Outdoor structure: Stainless steel

 $\begin{picture} \textbf{Outdoor colour structure:} Stainless steel with \\ \end{picture}$ 

polyester paint

Iron structure: Steel wit