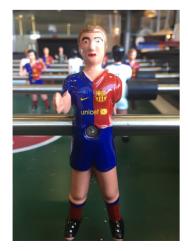

yester paint

Iron structure: Steel with polyester paint Glass: 0.4 in / 1 cm template glass

Field: HPL

51.2 in / 130 cm

Players: Cast aluminium

Handles: Wood with polyester paint

# RS#2 Dining Football Table Accessories:



# Balls 7 units set.



Extra players



#### \ Wheels

4 units set.



Floor Anchoring System

# **Football Table customisation options**



Customise your football table with the RAL colour that fits to your project.

### Field colour



## Line-up



## **Players**

two feet







### Gender

all boys







girls vs. boys



### Skin colour

white

black







### **Teams**



## **Customisation examples**











## Add your logo to players









# **Field customisation**







# **Structure customisation**







# Players' special customisation









# rs#2dininginprojects



- Jaleo restaurant | Washington D.C. (USA) -



- Pura Brasa restaurant | Barcelona (Spain) -



- NBC Sports restaurant | (USA) -