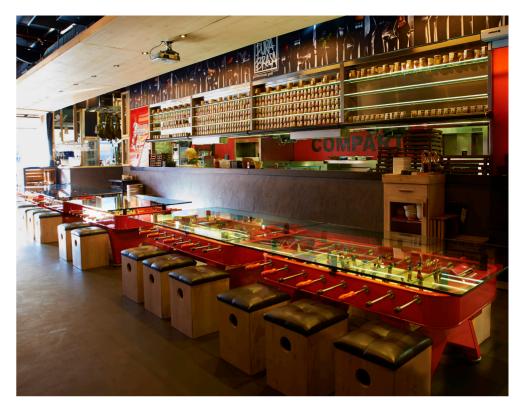

# rs#2dininginprojects

- Jaleo restaurant | Washington D.C. (USA) -

- Pura Brasa restaurant | Barcelona (Spain) -

- NBC Sports restaurant | (USA) -