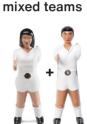

ckaging

**Dimensions:** 

80.3x59x30.3 in | 204x152x77 cm

### Weight

531.3 lb | 241 kg

#### Materials

Outdoor structure: Stainless steel

 $\begin{picture} \textbf{Outdoor colour structure:} Stainless steel with \\ \end{picture}$ 

polyester paint

Iron structure: Steel with polyester paint Glass: 0.4 in / 1 cm template glass

Field: HPL

51.2 in / 130 cm

Players: Cast aluminium

Handles: Wood with polyester paint

# RS#2 Dining Football Table Accessories:



# Balls 7 units set.



Extra players



#### \ Wheels

4 units set.



Floor Anchoring System

# **Football Table customisation options**



Customise your football table with the RAL colour that fits to your project.

### Field colour



## Line-up



## **Players**

two feet







### Gender

all boys







girls vs. boys



### Skin colour

white

black







### **Teams**



## **Customisation examples**











## Add your logo to players









# **Field customisation**







# **Structure customisation**







# Players' special customisation









# rs#2dininginprojects



- Jaleo restaurant | Washington D.C. (USA) -



- Pura Brasa restaurant | Barcelona (Spain) -



- NBC Sports restaurant | (USA) -