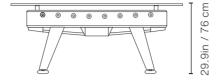

"Gastronomy meets playtime with the **RS#2Dining**. More much than a table, it's a special ingredient in my restaurant."



info@rs-barcelona.com rs-barcelona.com

Follow us







# **RS#2 Dining Table**

by José Andrés & Rafael Rodríguez

Indoor / Outdoor





Low oval



Low rectangular





Counter oval

Counter rectangular

### **Finishes**

Structure:















# Make it yours

**Customisation options** 

Customise your football table with the RAL colour that fits to your project.

### **Technical Info**

#### Low height



### Counter height



## **Glass Top Sizes**

#### Oval top



76.8 in / 195 cm

### Retangular top



# RS#2 Dining Football Table comes with:



### Balls

7 units set (5 standard and 2 silent



## 2 extra players

1 per team

### Product weight

333 lb | 151 kg

## Packaging

**Dimensions:** 

80.3x59x30.3 in | 204x152x77 cm

### Weight

531.3 lb | 241 kg

#### Materials

Outdoor structure: Stainless steel

 $\begin{picture} \textbf{Outdoor colour structure:} Stainless steel with \\ \end{picture}$ 

polyester paint

Iron structure: Steel with polyester paint Glass: 0.4 in / 1 cm template glass

Field: HPL

51.2 in / 130 cm

Players: Cast aluminium

Handles: Wood with polyester paint

# RS#2 Dining Football Table Accessories:



# Balls 7 units set.



Extra players



#### \ Wheels