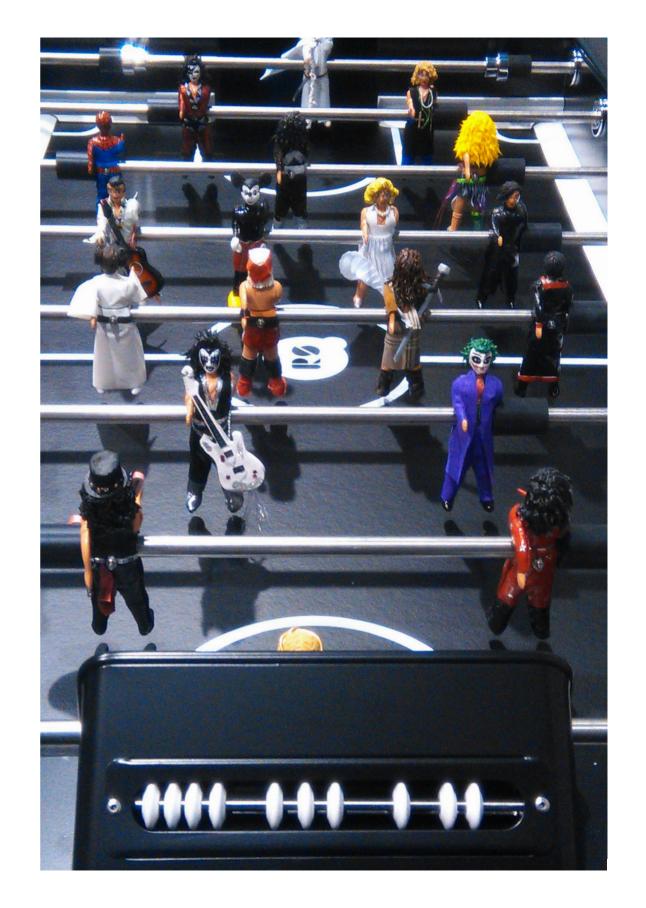

er paint

Iron structure: Steel with polyester paint Glass: 0.4 in / 1 cm template glass

Field: HPL

51.2 in / 130 cm

Players: Cast aluminium

Handles: Wood with polyester paint

# RS#2 Dining Football Table Accessories:



# Balls 7 units set.



Extra players



#### \ Wheels

4 units set.



Floor Anchoring System

# **Football Table customisation options**



Customise your football table with the RAL colour that fits to your project.

### Field colour



## Line-up



## **Players**

two feet







### Gender

all boys







girls vs. boys



### Skin colour

white

black







### **Teams**



## **Customisation examples**











## Add your logo to players









# **Field customisation**







# **Structure customisation**







# Players' special customisation









# rs#2dininginprojects



- Jaleo restaurant | Washington D.C. (USA) -



- Pura Brasa restaurant | Barcelona (Spain) -



- NBC Sports restaurant | (USA) -