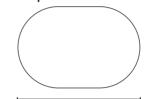

"Gastronomy meets playtime with the **RS#2Dining**. More much than a table, it's a special ingredient in my restaurant."



info@rs-barcelona.com rs-barcelona.com

Follow us







# **RS#2 Dining Table**

by José Andrés & Rafael Rodríguez

Indoor / Outdoor





Low oval



Low rectangular





Counter oval

Counter rectangular

### **Finishes**

Structure:















# Make it yours

**Customisation options** 

Customise your football table with the RAL colour that fits to your project.

### **Technical Info**

#### Low height



### Counter height



## **Glass Top Sizes**

#### Oval top



76.8 in / 195 cm

### Retangular top



# RS#2 Dining Football Table comes with:



### Balls

7 units set (5 standard and 2 silent



## 2 extra players

1 per team

### Product weight

333 lb | 151 kg

## Packaging

**Dimensions:** 

80.3x59x30.3 in | 204x152x77 cm

### Weight

531.3 lb | 241 kg

#### Materials

Outdoor structure: Stainless steel

 $\begin{picture} \textbf{Outdoor colour structure:} Stainless steel with \\ \end{picture}$ 

polyester paint

Iron structure: Steel with polyester paint Glass: 0.4 in / 1 cm template glass

Field: HPL

51.2 in / 130 cm

Players: Cast aluminium

Handles: Wood with polyester paint

# RS#2 Dining Football Table Accessories:



# Balls 7 units set.



Extra players



#### \ Wheels

4 units set.



Floor Anchoring System

# **Football Table cust