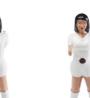

## **Players**

two feet

### Gender

all boys

girls vs. boys

### Skin colour

white

black