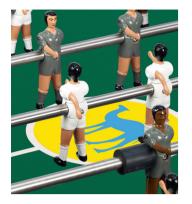

\textbf{Outdoor colour structure:} Stainless steel with \\ \end{picture}$ 

polyester paint

Iron structure: Steel with polyester paint Glass: 0.4 in / 1 cm template glass

Field: HPL

51.2 in / 130 cm

Players: Cast aluminium

Handles: Wood with polyester paint

# RS#2 Dining Football Table Accessories:



# Balls 7 units set.



Extra players



#### \ Wheels

4 units set.



Floor Anchoring System

# **Football Table customisation options**



Customise your football table with the RAL colour that fits to your project.

### Field colour



## Line-up



## **Players**

two feet







### Gender

all boys







girls vs. boys



### Skin colour

white

black







### **Teams**



## **Customisation examples**











## Add your logo to players









# **Field customisation**







# **Structure customisation**







# Players' special customisation









# rs#2dininginprojects



- Jaleo restaurant | Washington D.C. (USA) -



- Pura Brasa restaurant | Barcelona (Spain) -



- NBC Sports restaurant | (USA) -