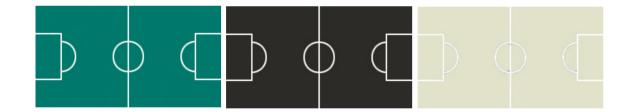

# **Football Table customisation options**

Customise your football table with the RAL colour that fits to your project.

### Field colour