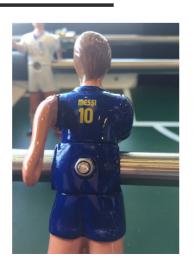

ster paint

Iron structure: Steel with polyester paint Glass: 0.4 in / 1 cm template glass

Field: HPL

51.2 in / 130 cm

Players: Cast aluminium

Handles: Wood with polyester paint

# RS#2 Dining Football Table Accessories:



# Balls 7 units set.



Extra players



#### \ Wheels

4 units set.



Floor Anchoring System

# **Football Table customisation options**



Customise your football table with the RAL colour that fits to your project.

### Field colour



## Line-up



## **Players**

two feet







### Gender

all boys







girls vs. boys



### Skin colour

white

black







### **Teams**



## **Customisation examples**











## Add your logo to players









# **Field customisation**







# **Structure customisation**







# Players' special customisation









# rs#2dininginprojects



- Jaleo restaurant | Washington D.C. (USA) -



- Pura Brasa restaurant | Barcelona (Spain) -



- NBC Sports restaurant | (USA) -