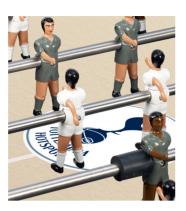

## **Players**

two feet

### Gender

all boys

girls vs. boys

### Skin colour

white

black