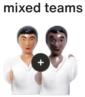

.3 in | 204x152x77 cm

### Weight

531.3 lb | 241 kg

#### Materials

Outdoor structure: Stainless steel

 $\begin{picture} \textbf{Outdoor colour structure:} Stainless steel with \\ \end{picture}$ 

polyester paint

Iron structure: Steel with polyester paint Glass: 0.4 in / 1 cm template glass

Field: HPL

51.2 in / 130 cm

Players: Cast aluminium

Handles: Wood with polyester paint

# RS#2 Dining Football Table Accessories:



# Balls 7 units set.



Extra players



#### \ Wheels

4 units set.



Floor Anchoring System

# **Football Table customisation options**



Customise your football table with the RAL colour that fits to your project.

### Field colour



## Line-up



## **Players**

two feet







### Gender

all boys







girls vs. boys



### Skin colour

white

black







### **Teams**



## **Customisation examples**











## Add your logo to players









# **Field customisation**







# **Structure customisation**







# Players' special customisation









# rs#2dininginprojects



- Jaleo restaurant | Washington D.C. (USA) -



- Pura Brasa restaurant | Barcelona (Spain) -



- NBC Sports restaurant | (USA) -