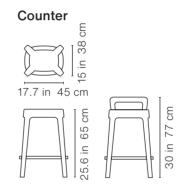

### Weight

17.9 lb | 8,1 kg

With backrest: 19 lb 8,7 kg

#### **Dimensions:**

18.9x16.5x26.4 in | 48x42x67 cm **With backrest:** 18.9x16.5x39.4 in | 48x42x100 cm