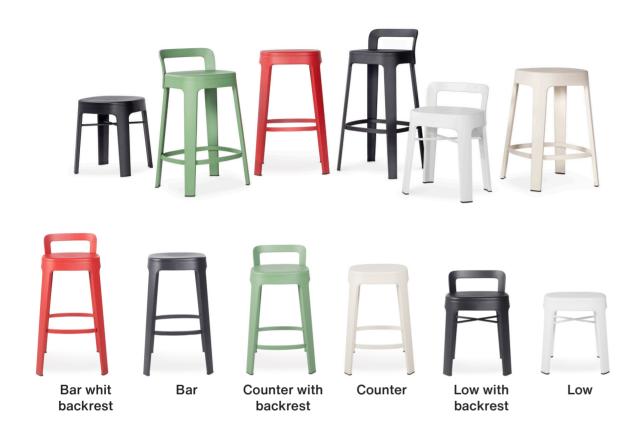

### **Finishes**

Structure:

# Make it yours

Customisation options

# **Customise your Ombra stools**

with the RAL colour that fits to your project.