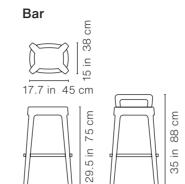

## Weight

19.6 lb | 8,9 kg

With backrest: 20.9 lb | 9,5 kg

#### **Packaging**

**Dimensions:** 

20.1x17.5x42.9 in | 51x44,5x109 cm **With backrest:** 20.1x17.5x42.9 in | 51x44,5x109 cm