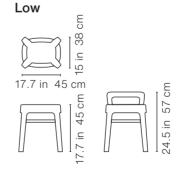

### Weight

17.9 lb | 8,1 kg

With backrest: 19 lb 8,7 kg

#### **Dimensions:**

18.9x16.5x26.4 in | 48x42x67 cm **With backrest:** 18.9x16.5x39.4 in | 48x42x100 cm